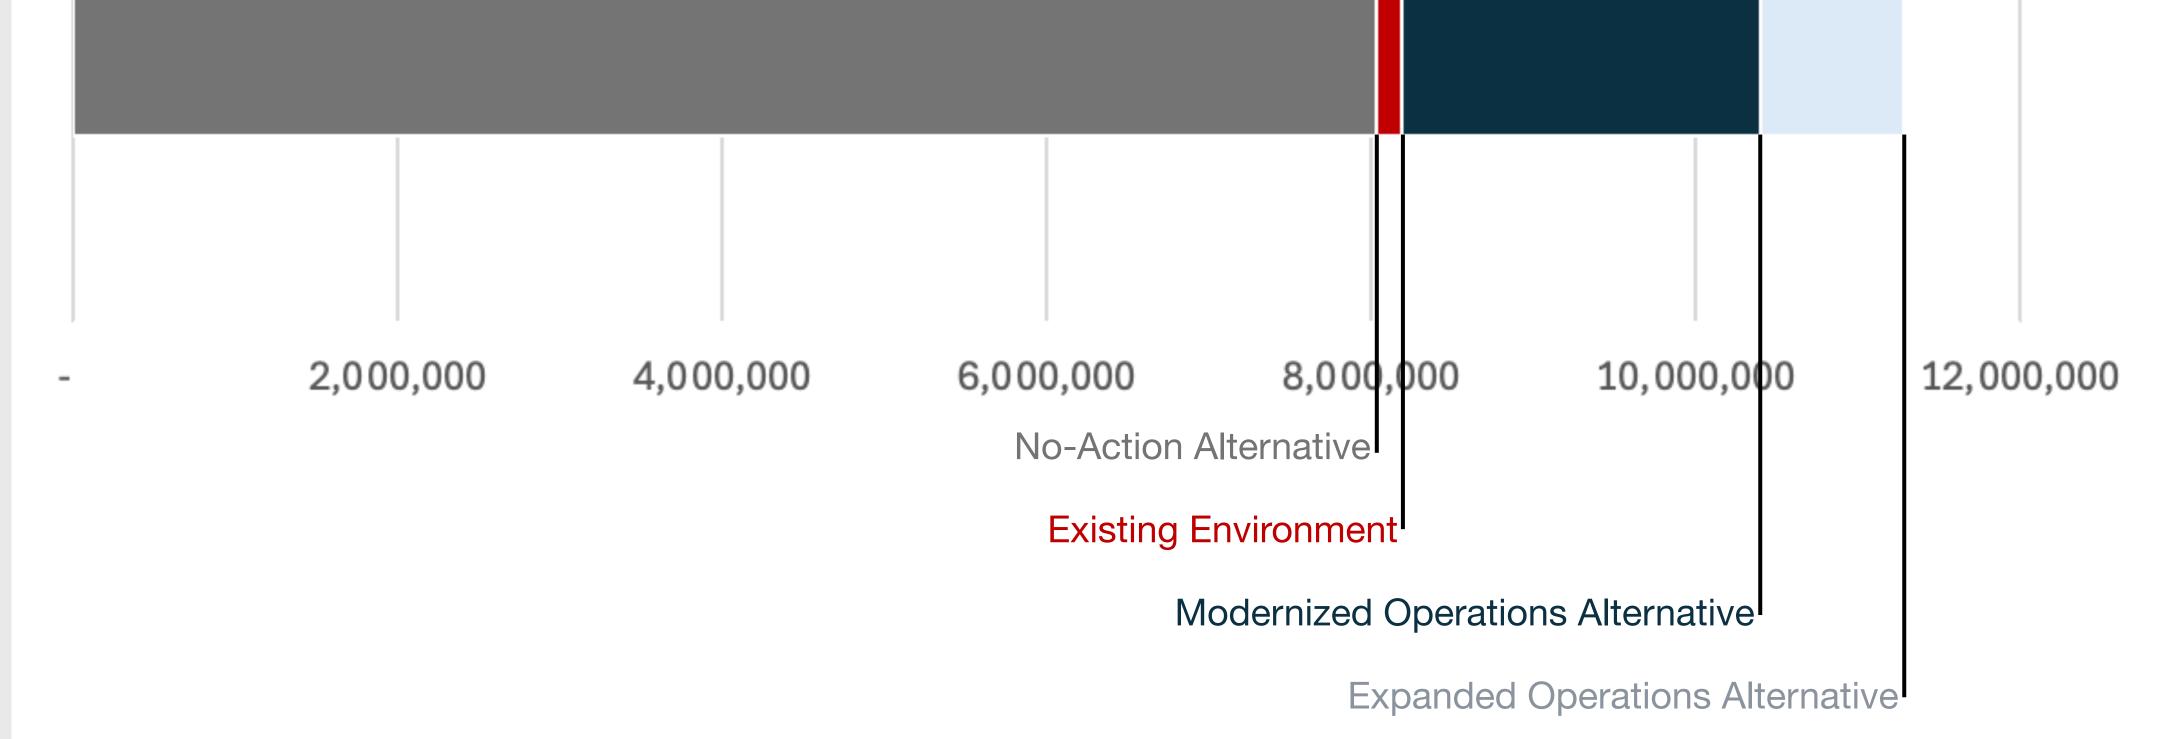

on projects -
- Modernization/upgrade of existing facilities, infrastructure, site utilities
- **Operational changes**
- Decontamination, decommissioning, and demolition (DD&D)
- No-Action Alternative: Includes ongoing operations plus previously-approved projects (with separate completed NEPA documents) 1
- Modernized Operations Alternative: Includes No-Action Alternative plus Modernization Operations Alternative projects (NEPA analyses in this SWEIS) 2
- Expanded Operations Alternative: Includes No-Action Alternative, Modernization Operations Alternative, and Expanded Operations Alternative projects (NEPA analyses in this SWEIS) 3
- \*The level of operations is not to scale because the scale depends on the resource area being evaluated.

### **NET SQUARE FOOTAGE FOR THE ALTERNATIVES**