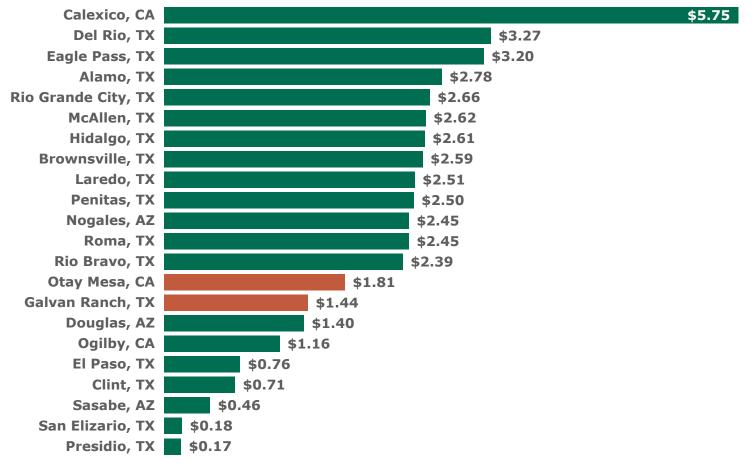

## 10: U.S. Natural Gas Imports & Exports by Pipeline & Truck with Mexico by Point of Entry/Exit (October 2024)

## 10a. Monthly Summary: U.S. Natural Gas Imports & Exports by Pipeline & Truck with Mexico by Point of Entry/Exit

| Volume (Bcf)             |          | Monthly  |          | Percentag             | je Change             |
|--------------------------|----------|----------|----------|-----------------------|-----------------------|
| Point of Entry/Exit      | Oct 2024 | Sep 2024 | Oct 2023 | Oct 2024 vs. Sep 2024 | Oct 2024 vs. Oct 2023 |
| Exports to Mexico        |          |          |          |                       |                       |
| Rio Grande City, TX      | 49.8     | 51.0     | 48.7     | -2%                   | 2%                    |
| Brownsville, TX          | 28.3     | 30.9     | 33.6     | -9%                   | -16%                  |
| Presidio, TX             | 24.4     | 21.1     | 23.9     | 15%                   | 2%                    |
| San Elizario, TX         | 20.2     | 21.1     | 18.9     | -4%                   | 7%                    |
| Ogilby, CA               | 12.7     | 13.2     | 12.9     | -4%                   | -2%                   |
| El Paso, TX              | 12.5     | 13.1     | 8.8      | -5%                   | 41%                   |
| Roma, TX                 | 12.2     | 12.2     | 10.9     | <1%                   | 12%                   |
| Laredo, TX               | 10.8     | 10.8     | 12.4     | <1%                   | -13%                  |
| Hidalgo, TX              | 9.4      | 9.3      | 7.3      | 2%                    | 29%                   |
| Rio Bravo, TX            | 7.1      | 7.2      | 8.5      | -2%                   | -17%                  |
| Douglas, AZ              | 3.5      | 4.8      | 3.7      | -27%                  | -6%                   |
| Clint, TX                | 2.9      | 2.5      | 2.1      | 12%                   | 36%                   |
| McAllen, TX              | 2.3      | 1.5      | 3.3      | 50%                   | -32%                  |
| Calexico, CA             | 1.9      | 1.9      | 1.9      | 2%                    | <1%                   |
| Sasabe, AZ               | 1.0      | 2.1      | 0        | -50%                  | -                     |
| Eagle Pass, TX           | 0.8      | 1.2      | 1.3      | -35%                  | -39%                  |
| Alamo, TX                | 0.7      | 1.1      | 2.0      | -36%                  | -63%                  |
| Penitas, TX              | 0.1      | 0.3      | 0        | -61%                  | -                     |
| Nogales, AZ              | < 0.1    | < 0.1    | < 0.1    | 7%                    | 2%                    |
| Del Rio, TX              | < 0.1    | < 0.1    | < 0.1    | 16%                   | 27%                   |
| Total                    | 200.8    | 205.5    | 200.5    | -2%                   | <1%                   |
| Imports from<br>Mexico   |          |          |          |                       |                       |
| Galvan Ranch, TX         | < 0.1    | < 0.1    | < 0.1    | -3%                   | -11%                  |
| Otay Mesa, CA            | <0.1     | < 0.1    | 0        | -80%                  | -                     |
| Ogilby, CA               | 0        | 0        | 0        | _                     | -                     |
| Total                    | <0.1     | <0.1     | <0.1     | -4%                   | -11%                  |
| Net Exports to<br>Mexico | 200.8    | 205.5    | 200.5    | -2%                   | <1%                   |