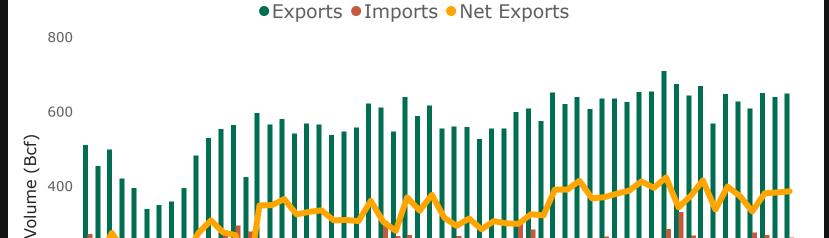

### **Summary**

In October 2024, the United States exported 648.8 Bcf and imported 262.6 Bcf of natural gas, which resulted in 386.2 Bcf of net exports.

### **U.S. Natural Gas Imports & Exports**

1b. Year-to-Date and Annual Summary: U.S. Natural Gas Imports & Exports by Mode of Transport

| Volume (Bcf)         | Year-    | to-Date (Ja                    | n-Oct) |         | Annua   |          |
|----------------------|----------|--------------------------------|--------|---------|---------|----------|
| Mode of Transport    | YTD 2024 | YTD 2024   YTD 2023   % Change |        | 2023    | 2022    | % Change |
| Exports              |          |                                |        |         |         |          |
| LNG by Vessel        | 3,578.7  | 3,532.2                        | 1%     | 4,341.2 | 3,861.9 | 12%      |
| Pipeline             | 2,790.4  | 2,712.7                        | 3%     | 3,266.6 | 3,040.8 | 7%       |
| Truck                | 0.8      | 1.0                            | -11%   | 1.1     | 2.0     | -43%     |
| LNG by ISO Container | 0.8      | 1.0                            | -18%   | 1.1     | 2.1     | -48%     |
| Total                | 6,370.8  | 6,246.9                        | 2%     | 7,610.0 | 6,906.8 | 10%      |
| Imports              |          |                                |        |         |         |          |
| LNG by Vessel        | 13.6     | 10.5                           | 29%    | 13.2    | 23.5    | -44%     |
| Pipeline             | 2,630.7  | 2,474.5                        | 6%     | 3,015.7 | 3,104.0 | -3%      |
| Truck                | 0.9      | 2.1                            | -56%   | 2.4     | 2.1     | 14%      |
| LNG by ISO Container | 0        | 0                              | -      | 0       | 0       | _        |
| Total                | 2,645.2  | 2,487.1                        | 6%     | 3,031.2 | 3,129.6 | -3%      |
| Net Exports          | 3,726.3  | 3,759.8                        | <1%    | 4,578.8 | 3,777.1 | 21%      |