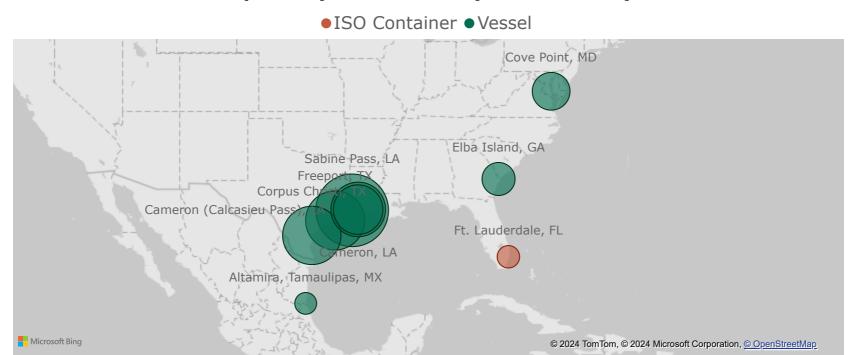

### **U.S.-Produced LNG Exports by Point of Exit (October 2024)**

### 2a. Monthly Summary: U.S.-Produced LNG Exports by Mode of Transport and Point of Exit

| Volume (Bcf)                    |             | Monthly     |             | Percentag                   | je Change                   | No. of<br>Cargos | No. of Countries | %<br>nFTA   | %<br>Spot   |
|---------------------------------|-------------|-------------|-------------|-----------------------------|-----------------------------|------------------|------------------|-------------|-------------|
| Point of Exit                   | Oct<br>2024 | Sep<br>2024 | Oct<br>2023 | Oct 2024<br>vs.<br>Sep 2024 | Oct 2024<br>vs.<br>Oct 2023 | Oct<br>2024      | Oct<br>2024      | Oct<br>2024 | Oct<br>2024 |
| LNG Exports by Vessel           |             |             |             |                             |                             |                  |                  |             |             |
| Sabine Pass, LA                 | 128.9       | 121.1       | 132.4       | 6%                          | -3%                         | 39               | 19               | 91%         | 0%          |
| Freeport, TX                    | 69.0        | 63.0        | 64.0        | 10%                         | 8%                          | 21               | 12               | 90%         | 10%         |
| Corpus Christi, TX              | 66.8        | 64.6        | 63.4        | 3%                          | 5%                          | 20               | 16               | 89%         | 0%          |
| Cameron, LA                     | 53.7        | 51.9        | 59.5        | 3%                          | -10%                        | 20               | 16               | 83%         | 0%          |
| Cameron (Calcasieu<br>Pass), LA | 38.6        | 34.9        | 47.9        | 10%                         | -19%                        | 12               | 9                | 83%         | 73%         |
| Cove Point, MD                  | 12.7        | 17.6        | 10.7        | -28%                        | 19%                         | 5                | 4                | 97%         | 0%          |
| Elba Island, GA                 | 6.4         | 6.9         | 6.5         | -7%                         | -2%                         | 2                | 2                | 100%        | 0%          |
| Altamira, Tamaulipas, MX        | <0.1        | 2.9         | 0           | -98%                        | -                           | 1                | 1                | 100%        | 0%          |
| Total                           | 376.1       | 363.0       | 384.3       | 4%                          | -2%                         | 120              | 29               | 89%         | 9%          |
| LNG Exports by ISO Container    |             |             |             |                             |                             |                  |                  |             |             |
| Ft. Lauderdale, FL              | <0.1        | < 0.1       | < 0.1       | 45%                         | 73%                         | 31               | 3                | 100%        | 0%          |
| Jacksonville, FL                | 0           | 0           | 0           | _                           | -                           | -                | 0                | 0%          | 0%          |
| Miami, FL                       | 0           | 0           | < 0.1       | -                           | -100%                       | -                | 0                | 0%          | 0%          |
| Newark, NJ                      | 0           | 0           | 0           | _                           | -                           | -                | 0                | 0%          | 0%          |
| Port of Savannah, GA            | 0           | 0           | 0           | _                           | _                           | -                | 0                | 0%          | 0%          |
| Total                           | <0.1        | <0.1        | <0.1        | 45%                         | 67%                         | 31               | 3                | 100%        | 0%          |
| Total LNG Exports               | 376.2       | 363.0       | 384.4       | 4%                          | -2%                         | -                | 32               | 89%         | 9%          |