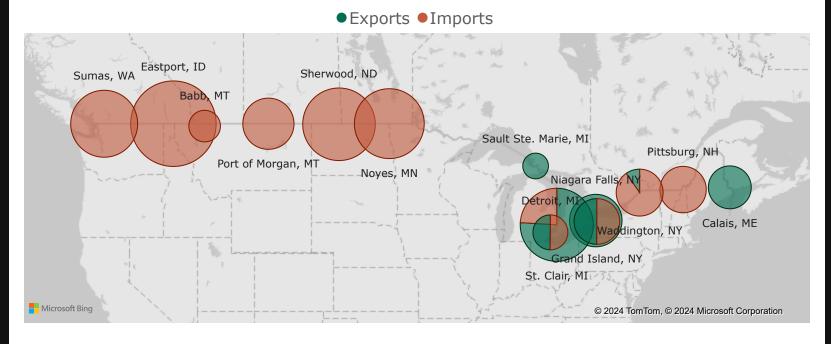

## 11: U.S. Natural Gas Imports & Exports by Pipeline & Truck with Canada by Point of Entry/Exit (October 2024)

truck.

### Monthly Summary