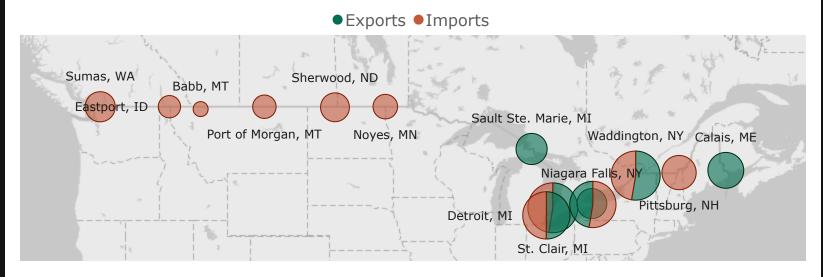

## 11: U.S. Natural Gas Imports & Exports by Pipeline & Truck with Canada by Point of Entry/Exit (October 2024)

truck.