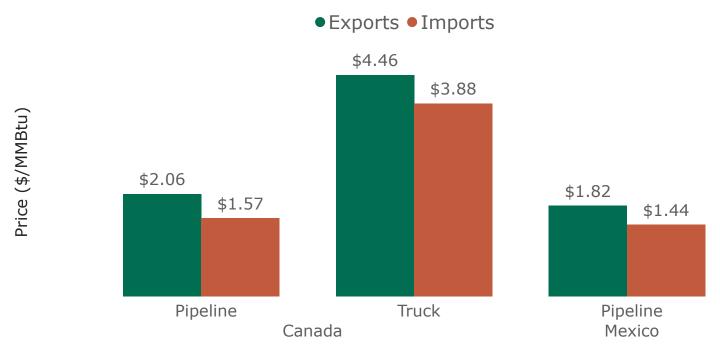

- 4.1% increase from September 2024
- 10.7% increase from October 2023

<sup>-</sup> not applicable(-).

# U.S. Liquefied Natural Gas (LNG) Imports & Exports by Vessel and ISO Container

### **U.S.-Produced LNG Exports by Point of Exit (October 2024)**

### 2a. Monthly Summary: U.S.-Produced LNG Exports by Mode of Transport and Point of Exit

| Volume (Bcf)                    |             | Monthly     |             | Percentag                   | je Change                   | No. of<br>Cargos | No. of Countries | %<br>nFTA   | %<br>Spot   |
|---------------------------------|-------------|-------------|-------------|-----------------------------|-----------------------------|------------------|------------------|-------------|-------------|
| Point of Exit                   | Oct<br>2024 | Sep<br>2024 | Oct<br>2023 | Oct 2024<br>vs.<br>Sep 2024 | Oct 2024<br>vs.<br>Oct 2023 | Oct<br>2024      | Oct<br>2024      | Oct<br>2024 | Oct<br>2024 |
| LNG Exports by Vessel           |             |             |             |                             |                             |                  |                  |             |             |
| Sabine Pass, LA                 | 128.9       | 121.1       | 132.4       | 6%                          | -3%                         | 39               | 19               | 91%         | 0%          |
| Freeport, TX                    | 69.0        | 63.0        | 64.0        | 10%                         | 8%                          | 21               | 12               | 90%         | 10%         |
| Corpus Christi, TX              | 66.8        | 64.6        | 63.4        | 3%                          | 5%                          | 20               | 16               | 89%         | 0%          |
| Cameron, LA                     | 53.7        | 51.9        | 59.5        | 3%                          | -10%                        | 20               | 16               | 83%         | 0%          |
| Cameron (Calcasieu<br>Pass), LA | 38.6        | 34.9        | 47.9        | 10%                         | -19%                        | 12               | 9                | 83%         | 73%         |
| Cove Point, MD                  | 12.7        | 17.6        | 10.7        | -28%                        | 19%                         | 5                | 4                | 97%         | 0%          |
| Elba Island, GA                 | 6.4         | 6.9         | 6.5         | -7%                         | -2%                         | 2                | 2                | 100%        | 0%          |
| Altamira, Tamaulipas, MX        | <0.1        | 2.9         | 0           | -98%                        | -                           | 1                | 1                | 100%        | 0%          |
| Total                           | 376.1       | 363.0       | 384.3       | 4%                          | -2%                         | 120              | 29               | 89%         | 9%          |
| LNG Exports by ISO Container    |             |             |             |                             |                             |                  |                  |             |             |
| Ft. Lauderdale, FL              | <0.1        | < 0.1       | < 0.1       | 45%                         | 73%                         | 31               | 3                | 100%        | 0%          |
| Jacksonville, FL                | 0           | 0           | 0           | _                           | -                           | -                | 0                | 0%          | 0%          |
| Miami, FL                       | 0           | 0           | < 0.1       | -                           | -100%                       | -                | 0                | 0%          | 0%          |
| Newark, NJ                      | 0           | 0           | 0           | _                           | -                           | -                | 0                | 0%          | 0%          |
| Port of Savannah, GA            | 0           | 0           | 0           | _                           | _                           | -                | 0                | 0%          | 0%          |
| Total                           | <0.1        | <0.1        | <0.1        | 45%                         | 67%                         | 31               | 3                | 100%        | 0%          |
| Total LNG Exports               | 376.2       | 363.0       | 384.4       | 4%                          | -2%                         | -                | 32               | 89%         | 9%          |

<sup>-</sup> Some cargos might be split cargos. Split cargos refer to a single shipment of LNG where portions of the cargo have different transactional characteristics.

<sup>-</sup> Totals may not equal sum of components because of independent rounding.

not applicable(-).