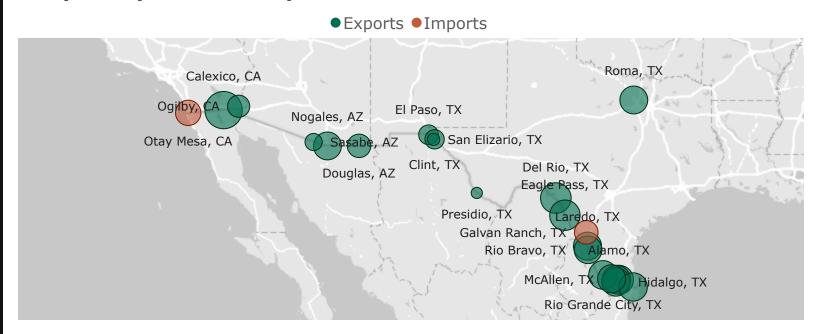

## 10: U.S. Natural Gas Imports & Exports by Pipeline & Truck with Mexico by Point of Entry/Exit (October 2024)

## 10a. Monthly Summary: U.S. Natural Gas Imports & Exports by Pipeline & Truck with Mexico by Point of Entry/Exit

| Volume (Bcf)             |          | Monthly  |          | Percentag             | je Change             |
|--------------------------|----------|----------|----------|-----------------------|-----------------------|
| Point of Entry/Exit      | Oct 2024 | Sep 2024 | Oct 2023 | Oct 2024 vs. Sep 2024 | Oct 2024 vs. Oct 2023 |
| Exports to Mexico        |          |          |          |                       |                       |
| Rio Grande City, TX      | 49.8     | 51.0     | 48.7     | -2%                   | 2%                    |
| Brownsville, TX          | 28.3     | 30.9     | 33.6     | -9%                   | -16%                  |
| Presidio, TX             | 24.4     | 21.1     | 23.9     | 15%                   | 2%                    |
| San Elizario, TX         | 20.2     | 21.1     | 18.9     | -4%                   | 7%                    |
| Ogilby, CA               | 12.7     | 13.2     | 12.9     | -4%                   | -2%                   |
| El Paso, TX              | 12.5     | 13.1     | 8.8      | -5%                   | 41%                   |
| Roma, TX                 | 12.2     | 12.2     | 10.9     | <1%                   | 12%                   |
| Laredo, TX               | 10.8     | 10.8     | 12.4     | <1%                   | -13%                  |
| Hidalgo, TX              | 9.4      | 9.3      | 7.3      | 2%                    | 29%                   |
| Rio Bravo, TX            | 7.1      | 7.2      | 8.5      | -2%                   | -17%                  |
| Douglas, AZ              | 3.5      | 4.8      | 3.7      | -27%                  | -6%                   |
| Clint, TX                | 2.9      | 2.5      | 2.1      | 12%                   | 36%                   |
| McAllen, TX              | 2.3      | 1.5      | 3.3      | 50%                   | -32%                  |
| Calexico, CA             | 1.9      | 1.9      | 1.9      | 2%                    | <1%                   |
| Sasabe, AZ               | 1.0      | 2.1      | 0        | -50%                  | -                     |
| Eagle Pass, TX           | 0.8      | 1.2      | 1.3      | -35%                  | -39%                  |
| Alamo, TX                | 0.7      | 1.1      | 2.0      | -36%                  | -63%                  |
| Penitas, TX              | 0.1      | 0.3      | 0        | -61%                  | -                     |
| Nogales, AZ              | < 0.1    | < 0.1    | < 0.1    | 7%                    | 2%                    |
| Del Rio, TX              | < 0.1    | < 0.1    | < 0.1    | 16%                   | 27%                   |
| Total                    | 200.8    | 205.5    | 200.5    | -2%                   | <1%                   |
| Imports from<br>Mexico   |          |          |          |                       |                       |
| Galvan Ranch, TX         | < 0.1    | < 0.1    | < 0.1    | -3%                   | -11%                  |
| Otay Mesa, CA            | <0.1     | < 0.1    | 0        | -80%                  | -                     |
| Ogilby, CA               | 0        | 0        | 0        | _                     | -                     |
| Total                    | <0.1     | <0.1     | <0.1     | -4%                   | -11%                  |
| Net Exports to<br>Mexico | 200.8    | 205.5    | 200.5    | -2%                   | <1%                   |