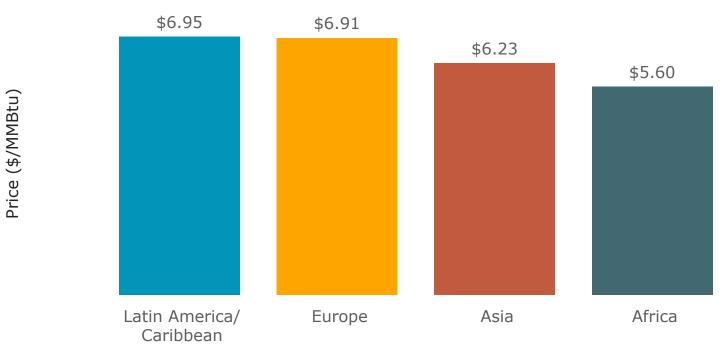

### **U.S. LNG Exports**

The United States exported 376.2 Bcf (58.0% of total U.S. natural gas exports) of natural gas in the form of liquefied natural gas (LNG) to 32 countries.

- Europe (194.8 Bcf, 51.8%), Asia (127.5 Bcf, 33.9%), Latin
   America/ Caribbean (32.3 Bcf, 8.6%), Africa (21.7 Bcf, 8.6%)
- 3.6% increase from September 2024
- 2.1% decrease from October 2023
- 88.6% of total LNG exports went to non-Free Trade Agreement countries (nFTA), while the remaining 11.4% went to Free Trade Agreement countries (FTA).
- U.S. LNG exports to the top five countries of destination accounted for 40.8% of total U.S. LNG exports.
  - France (43.1 Bcf, 11.5%), Japan (30.0 Bcf, 8.0%), Netherlands (28.8 Bcf, 7.6%), India (27.4 Bcf, 7.3%), and Turkiye (24.1 Bcf, 6.4%).