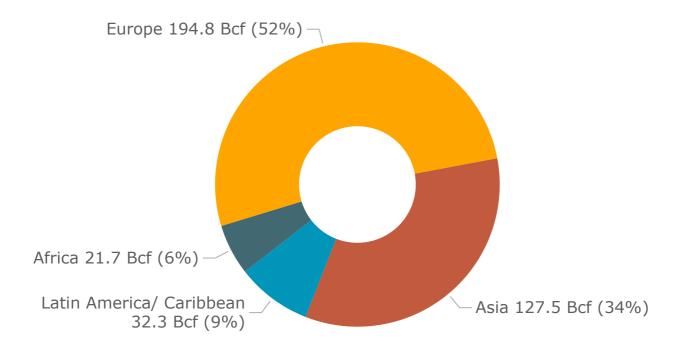

### **U.S. LNG Exports**

The United States exported 376.2 Bcf (58.0% of total U.S. natural gas exports) of natural gas in the form of liquefied natural gas (LNG) to 32 countries.

- Europe (194.8 Bcf, 51.8%), Asia (127.5 Bcf, 33.9%), Latin
   America/ Caribbean (32.3 Bcf, 8.6%), Africa (21.7 Bcf, 8.6%)
- 3.6% increase from September 2024
- 2.1% decrease from October 2023
- 88.6% of total LNG exports went to non-Free Trade Agreement countries (nFTA), while the remaining 11.4% went to Free Trade Agreement countries (FTA).
- U.S. LNG exports to the top five countries of destination accounted for 40.8% of total U.S. LNG exports.
  - France (43.1 Bcf, 11.5%), Japan (30.0 Bcf, 8.0%), Netherlands (28.8 Bcf, 7.6%), India (27.4 Bcf, 7.3%), and Turkiye (24.1 Bcf, 6.4%).

### **U.S.-Produced LNG Exports by Region of Destination (October 2024)**

## **3a. Monthly Summary: U.S.-Produced LNG Exports by Mode of Transport and Region of Destination**

| Volume (Bcf)                 |             | Monthly     |             | Percentag                   | e Change                    | No. of<br>Cargos | No. of<br>Countries | %<br>nFTA   | %<br>Spot   |
|------------------------------|-------------|-------------|-------------|-----------------------------|-----------------------------|------------------|---------------------|-------------|-------------|
| Region of Destination        | Oct<br>2024 | Sep<br>2024 | Oct<br>2023 | Oct 2024<br>vs.<br>Sep 2024 | Oct 2024<br>vs.<br>Oct 2023 | Oct<br>2024      | Oct<br>2024         | Oct<br>2024 | Oct<br>2024 |
| LNG Exports by Vessel        |             |             |             |                             |                             |                  |                     |             |             |
| Europe                       | 194.8       | 160.9       | 256.3       | 21%                         | -24%                        | 62               | 13                  | 100%        | 13%         |
| Asia                         | 127.5       | 148.4       | 105.2       | -14%                        | 21%                         | 40               | 10                  | 80%         | 3%          |
| Latin America/<br>Caribbean  | 32.2        | 42.7        | 22.8        | -25%                        | 41%                         | 12               | 5                   | 45%         | 21%         |
| Africa                       | 21.7        | 11.0        | 0           | 98%                         | -                           | 6                | 1                   | 100%        | 0%          |
| Total                        | 376.1       | 363.0       | 384.3       | 4%                          | -2%                         | 120              | 29                  | 89%         | 9%          |
| LNG Exports by ISO Container |             |             |             |                             |                             |                  |                     |             |             |
| Latin America/<br>Caribbean  | <0.1        | <0.1        | <0.1        | 45%                         | 67%                         | 31               | 3                   | 100%        | 0%          |
| Total                        | <0.1        | <0.1        | <0.1        | 45%                         | 67%                         | 31               | 3                   | 100%        | 0%          |
| Total LNG Exports            | 376.2       | 363.0       | 384.4       | 4%                          | -2%                         | -                | 32                  | 89%         | 9%          |