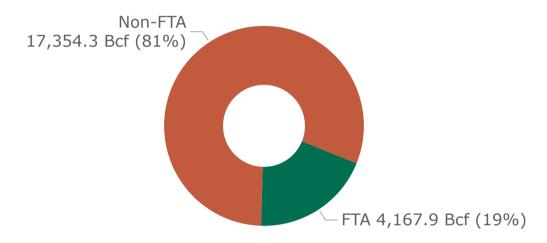

### **U.S. LNG Exports**

The United States exported 376.2 Bcf (58.0% of total U.S. natural gas exports) of natural gas in the form of liquefied natural gas (LNG) to 32 countries.

- Europe (194.8 Bcf, 51.8%), Asia (127.5 Bcf, 33.9%), Latin
   America/ Caribbean (32.3 Bcf, 8.6%), Africa (21.7 Bcf, 8.6%)
- 3.6% increase from September 2024
- 2.1% decrease from October 2023
- 88.6% of total LNG exports went to non-Free Trade Agreement countries (nFTA), while the remaining 11.4% went to Free Trade Agreement countries (FTA).
- U.S. LNG exports to the top five countries of destination accounted for 40.8% of total U.S. LNG exports.
  - France (43.1 Bcf, 11.5%), Japan (30.0 Bcf, 8.0%), Netherlands (28.8 Bcf, 7.6%), India (27.4 Bcf, 7.3%), and Turkiye (24.1 Bcf, 6.4%).