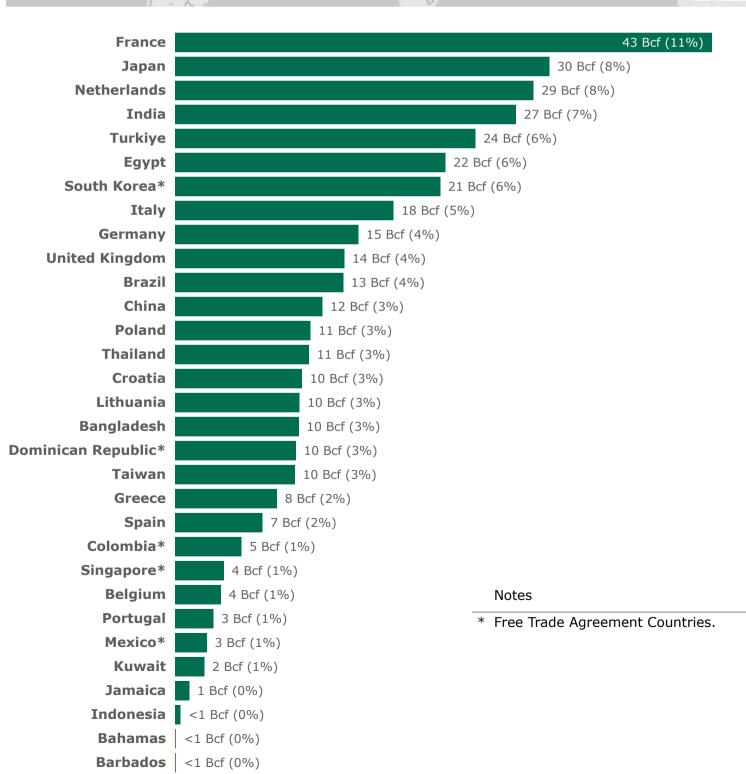

### 4: U.S.-Produced LNG Exports by Country of Destination (October 2024)

● ISO Container • Vessel

## 4a. Monthly Summary: U.S.-Produced LNG Exports by Mode of Transport and Country of Destination

| Volume (Bcf)                         |          | Monthly  |          | Percentag       | ge Change       | No. of<br>Cargos | %<br>Spot |
|--------------------------------------|----------|----------|----------|-----------------|-----------------|------------------|-----------|
| <b>Country of Destination</b>        | Oct 2024 | Sep 2024 | Oct 2023 | Oct 2024        | Oct 2024        | Oct 2024         | Oct 2024  |
|                                      |          |          |          | vs.<br>Sep 2024 | vs.<br>Oct 2023 |                  |           |
| LNG Exports by Vessel                |          |          |          |                 |                 |                  |           |
| France                               | 43.1     | 24.4     | 54.1     | 77%             | -20%            | 14               | 8%        |
| Japan                                | 30.0     | 32.2     | 24.4     | -7%             | 23%             | 9                | 0%        |
| Netherlands                          | 28.8     | 48.9     | 49.7     | -41%            | -42%            | 9                | 0%        |
| India                                | 27.4     | 32.0     | 13.7     | -14%            | 100%            | 8                | 0%        |
| Turkiye                              | 24.1     | 0        | 4.5      | -               | 4X              | 7                | 11%       |
| Egypt                                | 21.7     | 11.0     | 0        | 98%             | _               | 6                | 0%        |
| South Korea*                         | 21.3     | 25.7     | 28.2     | -17%            | -25%            | 6                | 0%        |
| Italy                                | 17.5     | 17.2     | 6.8      | 2%              | 156%            | 6                | 21%       |
| Germany                              | 14.7     | 21.6     | 17.9     | -32%            | -18%            | 4                | 75%       |
| United Kingdom                       | 13.6     | 3.6      | 24.9     | 280%            | -45%            | 5                | 0%        |
| Brazil                               | 13.5     | 21.8     | 3.7      | -38%            | 263%            | 4                | 0%        |
| China                                | 11.8     | 31.6     | 18.0     | -63%            | -34%            | 4                | 0%        |
| Poland                               | 10.9     | 14.4     | 14.2     | -25%            | -24%            | 3                | 0%        |
| Thailand                             | 10.7     | 0        | 7.5      | _               | 43%             | 3                | 0%        |
| Croatia                              | 10.2     | 0        | 0        | -               | _               | 3                | 0%        |
| Lithuania                            | 10.0     | 6.9      | 6.5      | 45%             | 54%             | 3                | 0%        |
| Bangladesh                           | 9.9      | 6.3      | 0        | 57%             | _               | 3                | 0%        |
| Dominican Republic*                  | 9.7      | 5.2      | 8.8      | 85%             | 10%             | 3                | 35%       |
| Taiwan                               | 9.6      | 9.6      | 6.7      | <1%             | 44%             | 3                | 35%       |
| Greece                               | 8.2      | 0        | 0        | _               | _               | 4                | 8%        |
| Spain                                | 7.0      | 14.1     | 49.8     | -50%            | -86%            | 2                | 0%        |
| Colombia*                            | 5.3      | 9.8      | 6.7      | -45%            | -20%            | 2                | 62%       |
| Singapore*                           | 3.9      | 0        | 3.3      | -               | 20%             | 2                | 0%        |
| Belgium                              | 3.7      | 3.4      | 20.8     | 9%              | -82%            | 1                | 100%      |
| Portugal                             | 3.1      | 6.4      | 7.1      | -52%            | -57%            | 1                | 0%        |
| Mexico*                              | 2.6      | 0        | 1.8      | 52 70           | 44%             | 1                | 0%        |
| Kuwait                               | 2.3      | 3.8      | 0        | -39%            | -               | 1                | 0%        |
| Jamaica                              | 1.1      | 3.5      | 1.8      | -67%            | -37%            | 2                | 0%        |
| Indonesia                            | 0.4      | 0        | 0        | 07 70           | 37 70           | 1                | 0%        |
| Argentina                            | 0.4      | 0        | 0        | _               | _               | _                | 0%        |
| Chile*                               | 0        | 0        | 0        | _               | _               | _                | 0%        |
| El Salvador*                         | 0        | 0        | 0        | _               | _               | -                | 0%        |
| Finland                              | 0        | 0        | 0        |                 |                 | _                | 0%        |
| Jordan*                              | 0        | 7.1      | 0        | -100%           | _               | _                | 0%        |
| Malaysia                             | 0        | 0        | 0        | -100%           |                 |                  | 0%        |
| Malta                                | 0        | 0        | 0        | _               | -               | _                | 0%        |
|                                      |          |          |          | _               | _               | -                |           |
| Pakistan                             | 0        | 0        | 0        | 1000/           | _               | _                | 0%        |
| Panama*                              | 0        | 2.4      | 0        | -100%           | 1000/           | -                | 0%        |
| Philippines                          | 0        | 0        | 3.4      | -               | -100%           | -                | 0%        |
| United Arab Emirates                 | 0        | 0        | 0        | 40/             | 20/             | 120              | 0%        |
| Total  LNG Exports by ISO  Container | 376.1    | 363.0    | 384.3    | 4%              | -2%             | 120              | 9%        |
| Bahamas                              | <0.1     | < 0.1    | < 0.1    | 28%             | 28%             | 17               | 0%        |
| Barbados                             | <0.1     | <0.1     | 0.1      | 48%             | 2070            | 5                | 0%        |
| Antigua and Barbuda                  | <0.1     | <0.1     | <0.1     | 4X              | 15%             | 9                | 0%        |
| Germany                              | 0.1      | 0.1      | 0.1      | 47              | 1370            | -                | 09        |
| Haiti                                | 0        | 0        | <0.1     | _               | -100%           | _                | 09        |
| Jamaica                              | 0        | 0        | <0.1     | _               | -100%           | _                | 09        |
| Netherlands                          | 0        | 0        | <0.1     | _               | -100%           | _                | 09        |
|                                      | <0.1     | <0.1     | <0.1     | 450/            | 67%             | 24               |           |
| Total                                | 376.2    | 363.0    | 384.4    | 45%<br>4%       | -2%             | 31               | 9%        |

<sup>-</sup> Totals may not equal sum of components because of independent rounding.

<sup>-</sup> not applicable(-).

<sup>\*</sup> Free Trade Agreement Countries.