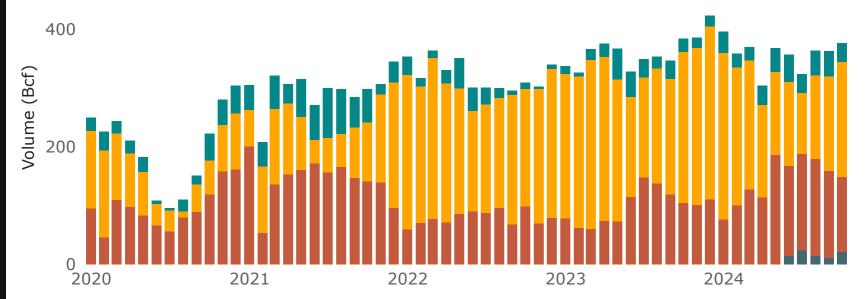

### **U.S.-Produced LNG Exports by Region of Destination**

● Africa ● Asia ● Europe ● Latin America/ Caribbean

## 3b. Year-to-Date and Annual Summary: U.S.-Produced LNG Exports by Mode of Transport and Region of Destination

| Volume (Bcf)                 | Year-to     | -Date (Jan  | -Oct)       |         | Annual  |             | No. of<br>Cargos | No. of<br>Countries | %<br>nFTA   | %<br>Spot   |
|------------------------------|-------------|-------------|-------------|---------|---------|-------------|------------------|---------------------|-------------|-------------|
| Region of<br>Destination     | YTD<br>2024 | YTD<br>2023 | %<br>Change | 2023    | 2022    | %<br>Change | YTD<br>2024      | YTD<br>2024         | YTD<br>2024 | YTD<br>2024 |
| LNG Exports by<br>Vessel     |             |             |             |         |         |             |                  |                     |             |             |
| Europe                       | 1,780.2     | 2,299.9     | -23%        | 2,860.7 | 2,662.4 | 7%          | 555              | 15                  | 100%        | 7%          |
| Asia                         | 1,363.1     | 974.2       | 40%         | 1,186.1 | 956.2   | 24%         | 423              | 14                  | 75%         | 3%          |
| Latin America/<br>Caribbean  | 349.5       | 258.1       | 35%         | 294.4   | 243.3   | 21%         | 164              | 8                   | 45%         | 8%          |
| Africa                       | 85.9        | 0           | -           | 0       | 0       | -           | 24               | 1                   | 100%        | 21%         |
| Total                        | 3,578.7     | 3,532.2     | 1%          | 4,341.2 | 3,861.9 | 12%         | 1,166            | 38                  | 85%         | 6%          |
| LNG Exports by ISO Container |             |             |             |         |         |             |                  |                     |             |             |
| Latin America/<br>Caribbean  | 0.8         | 1.0         | -18%        | 1.1     | 2.1     | -48%        | 314              | 5                   | 100%        | 0%          |
| Europe                       | <0.1        | 0           | -           | 0       | < 0.1   | -100%       | -                | 1                   | 100%        | 0%          |
| Total                        | 0.8         | 1.0         | -18%        | 1.1     | 2.1     | -48%        | 315              | 6                   | 100%        | 0%          |
| Total LNG<br>Exports         | 3,579.5     | 3,533.2     | 1%          | 4,342.3 | 3,864.0 | 12%         | -                | 42                  | 85%         | 6%          |