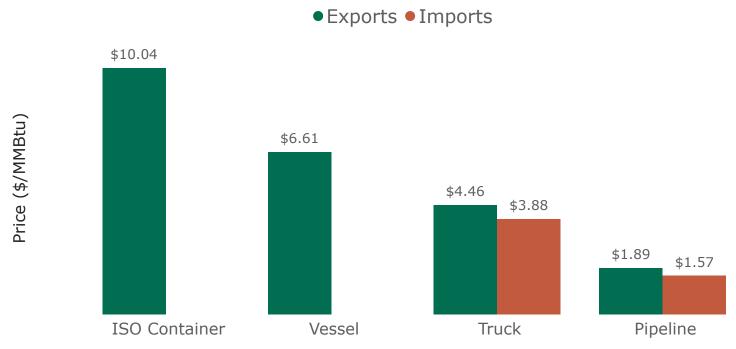

| < 0.1       | -100%  | < 0.1    | 0        | _        |
| Marysville, MI               | 0        | 2.4         | -100%  | 2.5      | 2.9      | -15%     |
| Total                        | 801.7    | 825.2       | -3%    | 1,025.5  | 962.6    | 7%       |
| <b>Net Exports to Canada</b> | -1,829.7 | -1,650.4    | -11%   | -1,991.5 | -2,142.5 | 7%       |

<sup>-</sup> Natural gas imports & exports by truck included compressed natural gas (CNG) and liquefied natural gas (LNG).

<sup>-</sup> Totals may not equal sum of components because of independent rounding.

<sup>-</sup> not applicable(-).

<sup>-</sup> Some points of entry/exit include pipeline and truck.

## **U.S. Natural Gas Import & Export Prices**

## U.S. Natural Gas Import & Export Prices by Mode of Transport (October 2024)



## 12a. Monthly Summary: U.S. Natural Gas Import & Export Prices by Mode of Transport

| Activity             | Oct 2024 | Sep 2024 | Oct 2023 | Oct 2024<br>vs.<br>Sep 2024 | Oct 2024<br>vs.<br>Oct 2023 |
|----------------------|----------|----------|----------|-----------------------------|-----------------------------|
| Exports              |          |          |          |                             |                             |
| LNG by Vessel        | \$6.61   | \$5.86   | \$6.81   | 11%                         | -3%                         |
| Pipeline             | \$1.89   | \$1.60   | \$2.43   | 15%                         | -22%                        |
| Truck                | \$4.46   | \$5.23   | \$5.23   | -17%                        | -15%                        |
| L