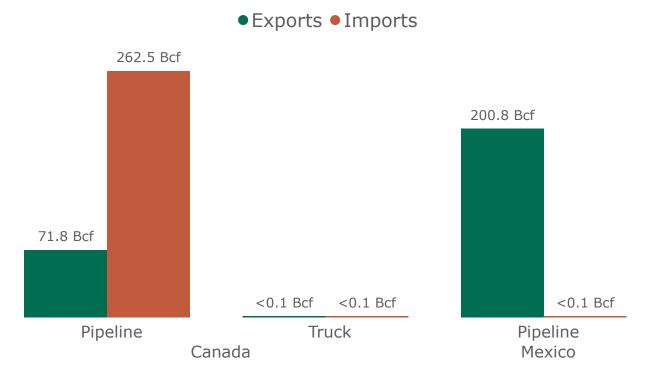

### **U.S. Imports and Exports by Pipeline and Truck with Mexico**

The United States exported 200.8 Bcf of natural gas to Mexico and imported less than 0.1 Bcf of natural gas from Mexico, which resulted in 200.8 Bcf of net exports.

- 2.3% decrease from September 2024
- 0.2% increase from October 2023

### U.S. Imports and Exports by Pipeline and Truck with Canada

The United States exported 71.8 Bcf of natural gas to Canada and imported 262.6 Bcf of natural gas from Canada, which resulted in 190.8 Bcf of net imports.

- 4.1% increase from September 2024
- 10.7% increase from October 2023

### **U.S. Natural Gas Imports & Exports by Pipeline & Truck (October 2024)**

### 9a. Monthly Summary: U.S. Natural Gas Imports & Exports by Pipeline & Truck

| Volume (Bcf)             |          | Monthly  |          | Percentag             | e Change              |
|--------------------------|----------|----------|----------|-----------------------|-----------------------|
| Mode of Transport        | Oct 2024 | Sep 2024 | Oct 2023 | Oct 2024 vs. Sep 2024 | Oct 2024 vs. Oct 2023 |
| Mexico                   |          |          |          |                       |                       |
| Exports                  |          |          |          |                       |                       |
| Pipeline                 | 200.8    | 205.5    | 200.5    | -2%                   | <1%                   |
| Truck                    | 0        | < 0.1    | < 0.1    | -100%                 | -100%                 |
| Total                    | 200.8    | 205.5    | 200.5    | -2%                   | <1%                   |
| Imports                  |          |          |          |                       |                       |
| Pipeline                 | < 0.1    | < 0.1    | < 0.1    | -4%                   | -11%                  |
| Truck                    | 0        | 0        | 0        | _                     | -                     |
| Total                    | <0.1     | <0.1     | <0.1     | -4%                   | -11%                  |
| Net Exports              | 200.8    | 205.5    | 200.5    | -2%                   | <1%                   |
| Canada                   |          |          |          |                       |                       |
| Exports                  |          |          |          |                       |                       |
| Pipeline                 | 71.8     | 69.7     | 66.9     | 3%                    | 7%                    |
| Truck                    | < 0.1    | < 0.1    | < 0.1    | -20%                  | 34%                   |
| Total                    | 71.8     | 69.8     | 67.0     | 3%                    | 7%                    |
| Imports                  |          |          |          |                       |                       |
| Pipeline                 | 262.5    | 253.0    | 239.0    | 4%                    | 10%                   |
| Truck                    | < 0.1    | < 0.1    | 0.2      | 41%                   | -61%                  |
| Total                    | 262.6    | 253.1    | 239.3    | 4%                    | 10%                   |
| Net Exports              | -190.8   | -183.4   | -172.3   | -4%                   | -11%                  |
| <b>Total Net Exports</b> | 10.0     | 22.2     | 28.2     | -55%                  | -65%                  |