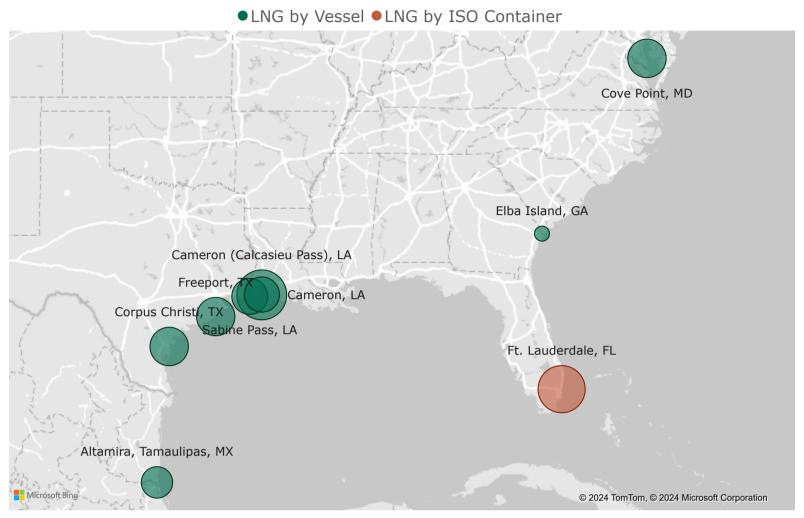

### **U.S.-Produced LNG Exports by Point of Exit (October 2024)**

### 2a. Monthly Summary: U.S.-Produced LNG Exports by Mode of Transport and Point of Exit

| Volume (Bcf)                    |             | Monthly     |             | Percentag                   | je Change                   | No. of<br>Cargos | No. of Countries | %<br>nFTA   | %<br>Spot   |
|---------------------------------|-------------|-------------|-------------|-----------------------------|-----------------------------|------------------|------------------|-------------|-------------|
| Point of Exit                   | Oct<br>2024 | Sep<br>2024 | Oct<br>2023 | Oct 2024<br>vs.<br>Sep 2024 | Oct 2024<br>vs.<br>Oct 2023 | Oct<br>2024      | Oct<br>2024      | Oct<br>2024 | Oct<br>2024 |
| LNG Exports by Vessel           |             |             |             |                             |                             |                  |                  |             |             |
| Sabine Pass, LA                 | 128.9       | 121.1       | 132.4       | 6%                          | -3%                         | 39               | 19               | 91%         | 0%          |
| Freeport, TX                    | 69.0        | 63.0        | 64.0        | 10%                         | 8%                          | 21               | 12               | 90%         | 10%         |
| Corpus Christi, TX              | 66.8        | 64.6        | 63.4        | 3%                          | 5%                          | 20               | 16               | 89%         | 0%          |
| Cameron, LA                     | 53.7        | 51.9        | 59.5        | 3%                          | -10%                        | 20               | 16               | 83%         | 0%          |
| Cameron (Calcasieu<br>Pass), LA | 38.6        | 34.9        | 47.9        | 10%                         | -19%                        | 12               | 9                | 83%         | 73%         |
| Cove Point, MD                  | 12.7        | 17.6        | 10.7        | -28%                        | 19%                         | 5                | 4                | 97%         | 0%          |
| Elba Island, GA                 | 6.4         | 6.9         | 6.5         | -7%                         | -2%                         | 2                | 2                | 100%        | 0%          |
| Altamira, Tamaulipas, MX        | <0.1        | 2.9         | 0           | -98%                        | -                           | 1                | 1                | 100%        | 0%          |
| Total                           | 376.1       | 363.0       | 384.3       | 4%                          | -2%                         | 120              | 29               | 89%         | 9%          |
| LNG Exports by ISO Container    |             |             |             |                             |                             |                  |                  |             |             |
| Ft. Lauderdale, FL              | <0.1        | < 0.1       | < 0.1       | 45%                         | 73%                         | 31               | 3                | 100%        | 0%          |
| Jacksonville, FL                | 0           | 0           | 0           | _                           | -                           | -                | 0                | 0%          | 0%          |
| Miami, FL                       | 0           | 0           | < 0.1       | -                           | -100%                       | -                | 0                | 0%          | 0%          |
| Newark, NJ                      | 0           | 0           | 0           | _                           | -                           | -                | 0                | 0%          | 0%          |
| Port of Savannah, GA            | 0           | 0           | 0           | _                           | _                           | -                | 0                | 0%          | 0%          |
| Total                           | <0.1        | <0.1        | <0.1        | 45%                         | 67%                         | 31               | 3                | 100%        | 0%          |
| Total LNG Exports               | 376.2       | 363.0       | 384.4       | 4%                          | -2%                         | -                | 32               | 89%         | 9%          |