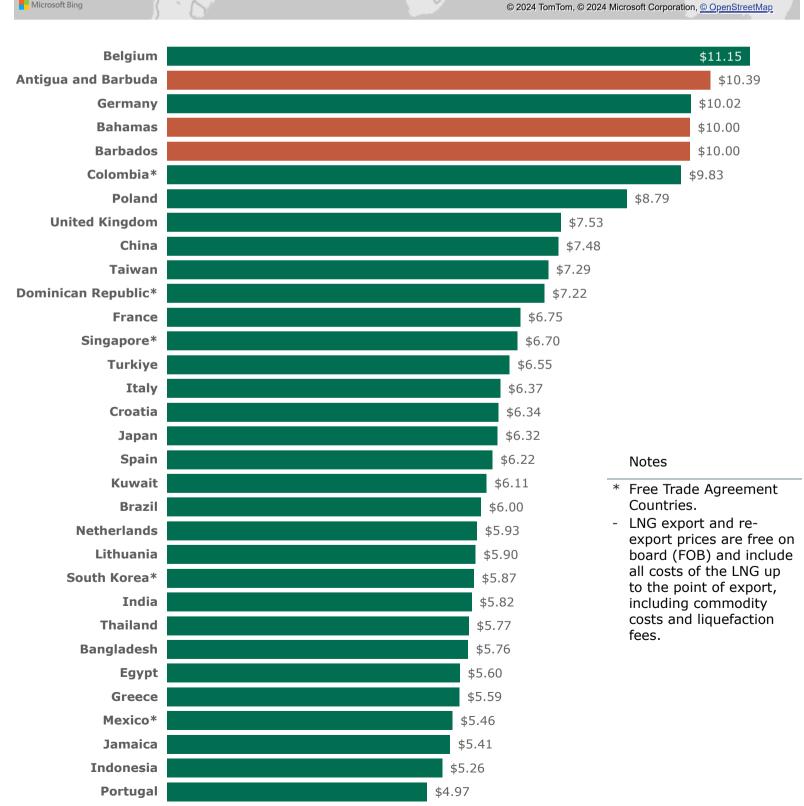

- Natural gas imports & exports by truck included compressed natural gas (CNG) and liquefied natural gas (LNG).
- Does not include LNG Re-Exports or Puerto Rico LNG Imports or Exports. See Table 6 for LNG Re-Exports and Table 8 for Puerto Rico LNG Imports and Exports.
- Totals may not equal sum of components because of independent rounding.
- not applicable(-).

### **U.S. Natural Gas Imports & Exports**

1b. Year-to-Date and Annual Summary: U.S. Natural Gas Imports & Exports by Mode of Transport

| Volume (Bcf)         | Year-    | to-Date (Ja                    | n-Oct) |         | Annua   |          |
|----------------------|----------|--------------------------------|--------|---------|---------|----------|
| Mode of Transport    | YTD 2024 | YTD 2024   YTD 2023   % Change |        | 2023    | 2022    | % Change |
| Exports              |          |                                |        |         |         |          |
| LNG by Vessel        | 3,578.7  | 3,532.2                        | 1%     | 4,341.2 | 3,861.9 | 12%      |
| Pipeline             | 2,790.4  | 2,712.7                        | 3%     | 3,266.6 | 3,040.8 | 7%       |
| Truck                | 0.8      | 1.0                            | -11%   | 1.1     | 2.0     | -43%     |
| LNG by ISO Container | 0.8      | 1.0                            | -18%   | 1.1     | 2.1     | -48%     |
| Total                | 6,370.8  | 6,246.9                        | 2%     | 7,610.0 | 6,906.8 | 10%      |
| Imports              |          |                                |        |         |         |          |
| LNG by Vessel        | 13.6     | 10.5                           | 29%    | 13.2    | 23.5    | -44%     |
| Pipeline             | 2,630.7  | 2,474.5                        | 6%     | 3,015.7 | 3,104.0 | -3%      |
| Truck                | 0.9      | 2.1                            | -56%   | 2.4     | 2.1     | 14%      |
| LNG by ISO Container | 0        | 0                              | -      | 0       | 0       | _        |
| Total                | 2,645.2  | 2,487.1                        | 6%     | 3,031.2 | 3,129.6 | -3%      |
| Net Exports          | 3,726.3  | 3,759.8                        | <1%    | 4,578.8 | 3,777.1 | 21%      |