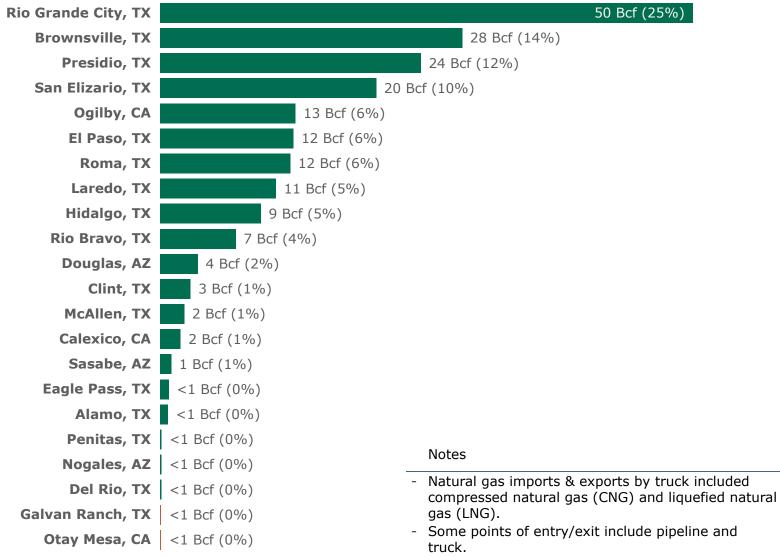

## 10: U.S. Natural Gas Imports & Exports by Pipeline & Truck with Mexico by Point of Entry/Exit (October 2024)

## 10a. Monthly Summary: U.S. Natural Gas Imports & Exports by Pipeline & Truck with Mexico by Point of Entry/Exit

| Volume (Bcf)             |          | Monthly  |          | Percentag             | je Change             |
|--------------------------|----------|----------|----------|-----------------------|-----------------------|
| Point of Entry/Exit      | Oct 2024 | Sep 2024 | Oct 2023 | Oct 2024 vs. Sep 2024 | Oct 2024 vs. Oct 2023 |
| Exports to Mexico        |          |          |          |                       |                       |
| Rio Grande City, TX      | 49.8     | 51.0     | 48.7     | -2%                   | 2%                    |
| Brownsville, TX          | 28.3     | 30.9     | 33.6     | -9%                   | -16%                  |
| Presidio, TX             | 24.4     | 21.1     | 23.9     | 15%                   | 2%                    |
| San Elizario, TX         | 20.2     | 21.1     | 18.9     | -4%                   | 7%                    |
| Ogilby, CA               | 12.7     | 13.2     | 12.9     | -4%                   | -2%                   |
| El Paso, TX              | 12.5     | 13.1     | 8.8      | -5%                   | 41%                   |
| Roma, TX                 | 12.2     | 12.2     | 10.9     | <1%                   | 12%                   |
| Laredo, TX               | 10.8     | 10.8     | 12.4     | <1%                   | -13%                  |
| Hidalgo, TX              | 9.4      | 9.3      | 7.3      | 2%                    | 29%                   |
| Rio Bravo, TX            | 7.1      | 7.2      | 8.5      | -2%                   | -17%                  |
| Douglas, AZ              | 3.5      | 4.8      | 3.7      | -27%                  | -6%                   |
| Clint, TX                | 2.9      | 2.5      | 2.1      | 12%                   | 36%                   |
| McAllen, TX              | 2.3      | 1.5      | 3.3      | 50%                   | -32%                  |
| Calexico, CA             | 1.9      | 1.9      | 1.9      | 2%                    | <1%                   |
| Sasabe, AZ               | 1.0      | 2.1      | 0        | -50%                  | -                     |
| Eagle Pass, TX           | 0.8      | 1.2      | 1.3      | -35%                  | -39%                  |
| Alamo, TX                | 0.7      | 1.1      | 2.0      | -36%                  | -63%                  |
| Penitas, TX              | 0.1      | 0.3      | 0        | -61%                  | -                     |
| Nogales, AZ              | < 0.1    | < 0.1    | < 0.1    | 7%                    | 2%                    |
| Del Rio, TX              | < 0.1    | < 0.1    | < 0.1    | 16%                   | 27%                   |
| Total                    | 200.8    | 205.5    | 200.5    | -2%                   | <1%                   |
| Imports from<br>Mexico   |          |          |          |                       |                       |
| Galvan Ranch, TX         | < 0.1    | < 0.1    | < 0.1    | -3%                   | -11%                  |
| Otay Mesa, CA            | <0.1     | < 0.1    | 0        | -80%                  | -                     |
| Ogilby, CA               | 0        | 0        | 0        | _                     | -                     |
| Total                    | <0.1     | <0.1     | <0.1     | -4%                   | -11%                  |
| Net Exports to<br>Mexico | 200.8    | 205.5    | 200.5    | -2%                   | <1%                   |