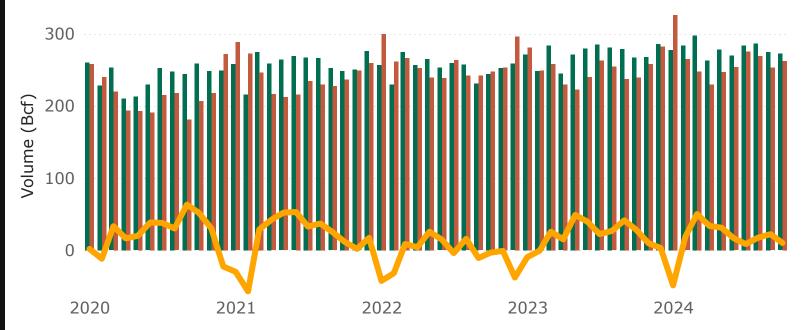

# U.S. Natural Gas Imports & Exports by Pipeline and Truck Summary

### **U.S. Natural Gas Imports & Exports by Pipeline & Truck**

ExportsImportsNet Exports

9b. Year-to-Date and Annual Summary: U.S. Natural Gas Imports & Exports by Pipeline & Truck

| Volume (Bcf)             | Year-    | to-Date (Ja | n-Oct)   |          | Annual   |          |
|--------------------------|----------|-------------|----------|----------|----------|----------|
| Mode of Transport        | YTD 2024 | YTD 2023    | % Change | 2023     | 2022     | % Change |
| Mexico                   |          |             |          |          |          |          |
| Exports                  |          |             |          |          |          |          |
| Pipeline                 | 1,989.5  | 1,887.9     | 5%       | 2,241.6  | 2,078.6  | 8%       |
| Truck                    | 0.1      | 0.6         | -80%     | 0.6      | 1.6      | -61%     |
| Total                    | 1,989.6  | 1,888.5     | 5%       | 2,242.2  | 2,080.2  | 8%       |
| Imports                  |          |             |          |          |          |          |
| Pipeline                 | 0.3      | 0.9         | -72%     | 1.0      | 1.1      | -7%      |
| Truck                    | 0        | 0           | _        | 0        | 0        | -        |
| Total                    | 0.3      | 0.9         | -72%     | 1.0      | 1.1      | -7%      |
| Net Exports              | 1,989.3  | 1,887.6     | 5%       | 2,241.2  | 2,079.1  | 8%       |
| Canada                   |          |             |          |          |          |          |
| Exports                  |          |             |          |          |          |          |
| Pipeline                 | 800.9    | 824.8       | -3%      | 1,025.0  | 962.2    | 7%       |
| Truck                    | 0.7      | 0.4         | 87%      | 0.5      | 0.4      | 25%      |
| Total                    | 801.7    | 825.2       | -3%      | 1,025.5  | 962.6    | 7%       |
| Imports                  |          |             |          |          |          |          |
| Pipeline                 | 2,630.4  | 2,473.5     | 6%       | 3,014.7  | 3,102.9  | -3%      |
| Truck                    | 0.9      | 2.1         | -56%     | 2.4      | 2.1      | 14%      |
| Total                    | 2,631.3  | 2,475.6     | 6%       | 3,017.1  | 3,105.0  | -3%      |
| Net Exports              | -1,829.7 | -1,650.4    | -11%     | -1,991.5 | -2,142.5 | 7%       |
| <b>Total Net Exports</b> | 159.7    | 237.1       | -33%     | 249.6    | -63.3    | 5X       |