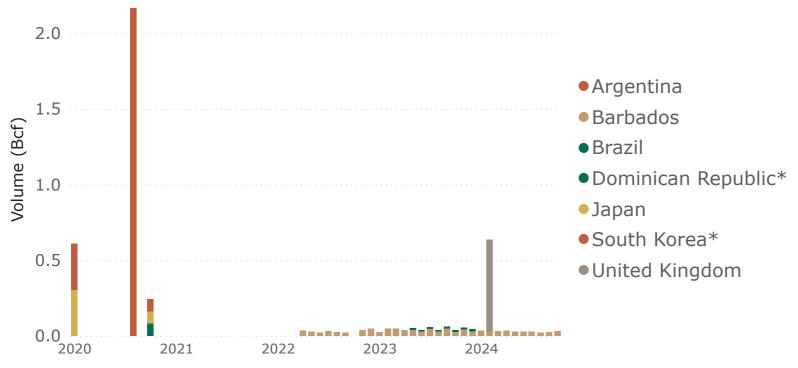

### **U.S. LNG Imports by Country of Origin**

### 7: U.S. LNG Imports by Country of Origin and Point of Entry

| Volume (Bcf)                            | 20  | 23  |     | 2024 |     |     |     |     |     |     |     |     |
|-----------------------------------------|-----|-----|-----|------|-----|-----|-----|-----|-----|-----|-----|-----|
| Country of Origin and<br>Point of Entry | Nov | Dec | Jan | Feb  | Mar | Apr | May | Jun | Jul | Aug | Sep | Oct |
| LNG Imports by Vessel                   |     |     |     |      |     |     |     |     |     |     |     |     |
| Norway                                  |     |     |     |      |     |     |     |     |     |     |     |     |
| Everett, MA                             | 0   | 0   | 2.9 | 0    | 0   | 0   | 0   | 0   | 0   | 0   | 0   | 0   |
| Plaquemines, LA                         | 0   | 0   | 0   | 0    | 0   | 0   | 0   | 0   | 0   | 0   | 2.1 | 0   |
| Trinidad and Tobago                     |     |     |     |      |     |     |     |     |     |     |     |     |
| Cove Point, MD                          | 0   | 0   | 1.0 | 0    | 0   | 0   | 0   | 0   | 0   | 0   | 0   | 0   |
| Everett, MA                             | 0   | 2.7 | 0.3 | 2.6  | 4.6 | 0   | 0   | 0   | 0   | 0   | 0   | 0   |
| Total LNG Imports                       | 0   | 2.7 | 4.2 | 2.6  | 4.6 | 0   | 0   | 0   | 0   | 0   | 2.1 | 0   |