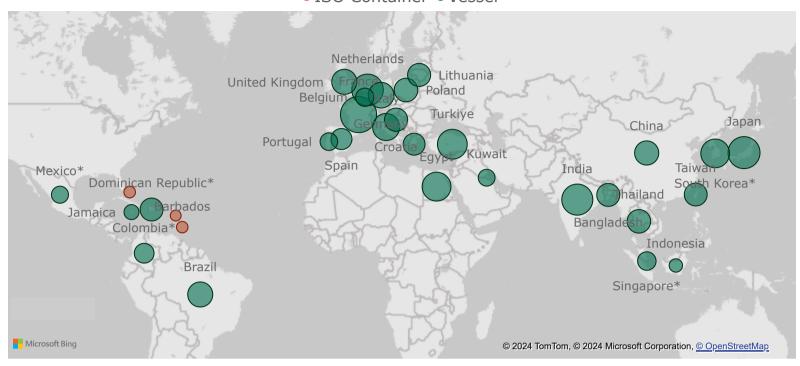

### 4: U.S.-Produced LNG Exports by Country of Destination (October 2024)

● ISO Container • Vessel

## 4a. Monthly Summary: U.S.-Produced LNG Exports by Mode of Transport and Country of Destination

| Volume (Bcf)                         |          | Monthly  |          | Percentag       | ge Change       | No. of<br>Cargos | %<br>Spot |
|--------------------------------------|----------|----------|----------|-----------------|-----------------|------------------|-----------|
| <b>Country of Destination</b>        | Oct 2024 | Sep 2024 | Oct 2023 | Oct 2024        | Oct 2024        | Oct 2024         | Oct 2024  |
|                                      |          |          |          | vs.<br>Sep 2024 | vs.<br>Oct 2023 |                  |           |
| LNG Exports by Vessel                |          |          |          |                 |                 |                  |           |
| France                               | 43.1     | 24.4     | 54.1     | 77%             | -20%            | 14               | 8%        |
| Japan                                | 30.0     | 32.2     | 24.4     | -7%             | 23%             | 9                | 0%        |
| Netherlands                          | 28.8     | 48.9     | 49.7     | -41%            | -42%            | 9                | 0%        |
| India                                | 27.4     | 32.0     | 13.7     | -14%            | 100%            | 8                | 0%        |
| Turkiye                              | 24.1     | 0        | 4.5      | -               | 4X              | 7                | 11%       |
| Egypt                                | 21.7     | 11.0     | 0        | 98%             | _               | 6                | 0%        |
| South Korea*                         | 21.3     | 25.7     | 28.2     | -17%            | -25%            | 6                | 0%        |
| Italy                                | 17.5     | 17.2     | 6.8      | 2%              | 156%            | 6                | 21%       |
| Germany                              | 14.7     | 21.6     | 17.9     | -32%            | -18%            | 4                | 75%       |
| United Kingdom                       | 13.6     | 3.6      | 24.9     | 280%            | -45%            | 5                | 0%        |
| Brazil                               | 13.5     | 21.8     | 3.7      | -38%            | 263%            | 4                | 0%        |
| China                                | 11.8     | 31.6     | 18.0     | -63%            | -34%            | 4                | 0%        |
| Poland                               | 10.9     | 14.4     | 14.2     | -25%            | -24%            | 3                | 0%        |
| Thailand                             | 10.7     | 0        | 7.5      | _               | 43%             | 3                | 0%        |
| Croatia                              | 10.2     | 0        | 0        | -               | _               | 3                | 0%        |
| Lithuania                            | 10.0     | 6.9      | 6.5      | 45%             | 54%             | 3                | 0%        |
| Bangladesh                           | 9.9      | 6.3      | 0        | 57%             | _               | 3                | 0%        |
| Dominican Republic*                  | 9.7      | 5.2      | 8.8      | 85%             | 10%             | 3                | 35%       |
| Taiwan                               | 9.6      | 9.6      | 6.7      | <1%             | 44%             | 3                | 35%       |
| Greece                               | 8.2      | 0        | 0        | _               | _               | 4                | 8%        |
| Spain                                | 7.0      | 14.1     | 49.8     | -50%            | -86%            | 2                | 0%        |
| Colombia*                            | 5.3      | 9.8      | 6.7      | -45%            | -20%            | 2                | 62%       |
| Singapore*                           | 3.9      | 0        | 3.3      | -               | 20%             | 2                | 0%        |
| Belgium                              | 3.7      | 3.4      | 20.8     | 9%              | -82%            | 1                | 100%      |
| Portugal                             | 3.1      | 6.4      | 7.1      | -52%            | -57%            | 1                | 0%        |
| Mexico*                              | 2.6      | 0        | 1.8      | 52 70           | 44%             | 1                | 0%        |
| Kuwait                               | 2.3      | 3.8      | 0        | -39%            | -               | 1                | 0%        |
| Jamaica                              | 1.1      | 3.5      | 1.8      | -67%            | -37%            | 2                | 0%        |
| Indonesia                            | 0.4      | 0        | 0        | 07 70           | 37 70           | 1                | 0%        |
| Argentina                            | 0.4      | 0        | 0        | _               | _               | _                | 0%        |
| Chile*                               | 0        | 0        | 0        | _               | _               | _                | 0%        |
| El Salvador*                         | 0        | 0        | 0        | _               | _               | -                | 0%        |
| Finland                              | 0        | 0        | 0        |                 |                 | _                | 0%        |
| Jordan*                              | 0        | 7.1      | 0        | -100%           | _               | _                | 0%        |
| Malaysia                             | 0        | 0        | 0        | -100%           |                 |                  | 0%        |
| Malta                                | 0        | 0        | 0        | _               | -               | _                | 0%        |
|                                      |          |          |          | _               | _               | -                |           |
| Pakistan                             | 0        | 0        | 0        | 1000/           | _               | _                | 0%        |
| Panama*                              | 0        | 2.4      | 0        | -100%           | 1000/           | -                | 0%        |
| Philippines                          | 0        | 0        | 3.4      | -               | -100%           | -                | 0%        |
| United Arab Emirates                 | 0        | 0        | 0        | 40/             | 20/             | 120              | 0%        |
| Total  LNG Exports by ISO  Container | 376.1    | 363.0    | 384.3    | 4%              | -2%             | 120              | 9%        |
| Bahamas                              | <0.1     | < 0.1    | < 0.1    | 28%             | 28%             | 17               | 0%        |
| Barbados                             | <0.1     | <0.1     | 0.1      | 48%             | 2070            | 5                | 0%        |
| Antigua and Barbuda                  | <0.1     | <0.1     | <0.1     | 4X              | 15%             | 9                | 0%        |
| Germany                              | 0.1      | 0.1      | 0.1      | 47              | 1370            | -                | 09        |
| Haiti                                | 0        | 0        | <0.1     | _               | -100%           | _                | 09        |
| Jamaica                              | 0        | 0        | <0.1     | _               | -100%           | _                | 09        |
| Netherlands                          | 0        | 0        | <0.1     | _               | -100%           | _                | 09        |
|                                      | <0.1     | <0.1     | <0.1     | 450/            | 67%             | 24               |           |
| Total                                | 376.2    | 363.0    | 384.4    | 45%<br>4%       | -2%             | 31               | 9%        |