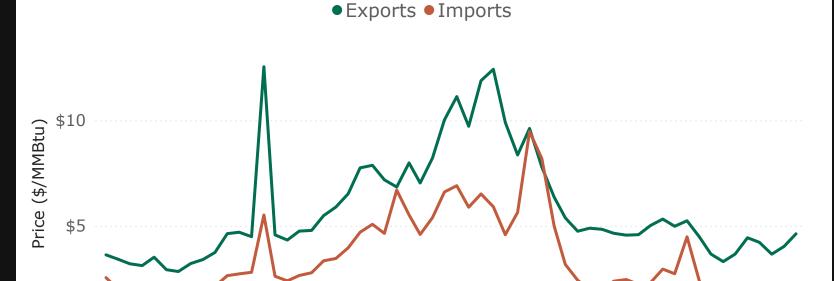

| -        | _                           | _                           |
| Average Price        | \$1.57   | \$1.31   | \$2.30   | 16%                         | -32%                        |

- The import & export prices by pipeline & truck include the price of natural gas and the transportation cost up to the U.S. border.
- LNG import prices are landed and include the price of the LNG, the transportation cost to the U.S. terminal, and the cost of offloading the LNG but do not include the cost of regasification.
- LNG export and re-export prices are free on board (FOB) and include all costs of the LNG up to the point of export, including commodity costs and liquefaction fees.
- not applicable(-).

Year-to-Date and Annual Summary

### **U.S. Natural Gas Import & Export Prices**

2021



12b. Year-to-Date and Annual Summary: U.S. Natural Gas Import & Export Prices by Mode of Transport

2023

2024

2022

| Price (\$/MMBtu)     | Year-    | to-Date (Ja | n-Oct)   |         | Annu    | al       |
|----------------------|----------|-------------|----------|---------|---------|----------|
| Activity             | YTD 2024 | YTD 2023    | % Change | 2023    | 2022    | % Change |
| Exports              |          |             |          |         |         |          |
| LNG by Vessel        | \$6.00   | \$7.36      | -18%     | \$7.28  | \$11.79 | -38%     |
| Pipeline             | \$1.76   | \$2.53      | -30%     | \$2.52  | \$6.30  | -60%     |
| Truck                | \$5.80   | \$8.45      | -31%     | \$8.41  | \$12.86 | -35%     |
| LNG by ISO Container | \$10.04  |