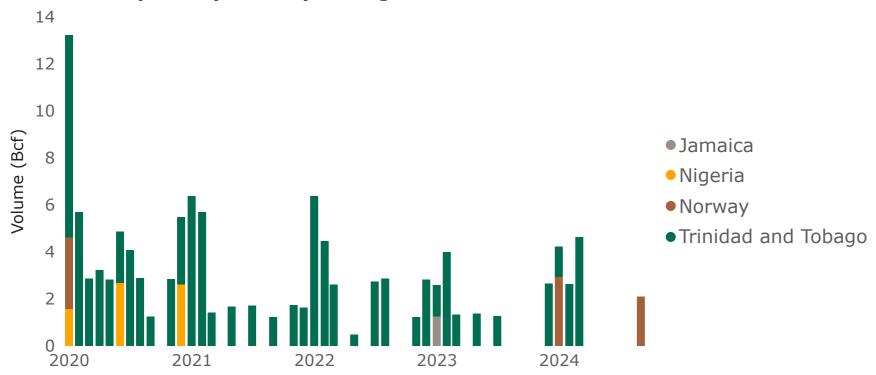

### **Puerto Rico LNG Imports by Country of Origin**

### 8: Puerto Rico LNG Imports by Country of Origin

| Volume (Bcf)          | 20  | 23   |     |     |     |     | 202 | 24  |     |     |     |     |
|-----------------------|-----|------|-----|-----|-----|-----|-----|-----|-----|-----|-----|-----|
| Country of Origin     | Nov | Dec  | Jan | Feb | Mar | Apr | May | Jun | Jul | Aug | Sep | Oct |
|                       |     |      |     |     |     |     |     |     |     |     |     |     |
| LNG Imports by Vessel |     |      |     |     |     |     |     |     |     |     |     |     |
| Trinidad and Tobago   | 1.2 | 7.3  | 2.8 | 2.7 | 5.1 | 5.6 | 4.8 | 3.8 | 5.1 | 2.7 | 2.8 | 2.7 |
| Nigeria               | 2.8 | 0    | 0.7 | 1.6 | 1.3 | 2.0 | 3.2 | 2.9 | 1.6 | 3.9 | 3.1 | 2.5 |
| Spain                 | 2.8 | 2.7  | 0   | 0   | 0   | 0   | 0   | 0   | 0   | 2.7 | 0   | 0   |
| Norway                | 0   | 0    | 4.7 | 0.6 | 0   | 0   | 0   | 0   | 0   | 0   | 0   | 2.9 |
| Egypt                 | 0   | 0    | 0   | 2.4 | 0.6 | 0   | 0   | 0   | 0   | 0   | 0   | 0   |
| Total LNG Imports     | 6.8 | 10.0 | 8.2 | 7.3 | 6.9 | 7.6 | 8.0 | 6.7 | 6.7 | 9.3 | 5.9 | 8.1 |