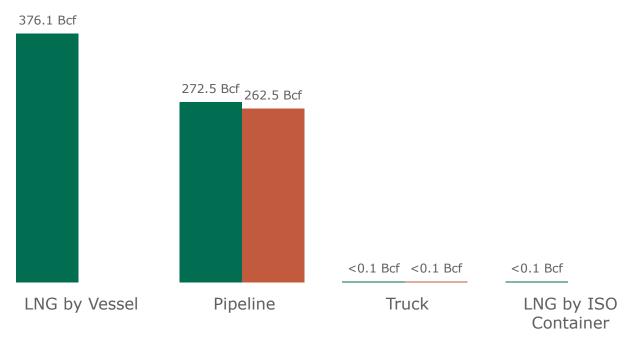

### U.S. Natural Gas Imports & Exports by Mode of Transport (October 2024)

## 1a. Monthly Summary: U.S. Natural Gas Imports & Exports by Mode of Transport

| Volume (Bcf)         |          | Monthly  |          | Percentag                   | e Change                    |
|----------------------|----------|----------|----------|-----------------------------|-----------------------------|
| Mode of Transport    | Oct 2024 | Sep 2024 | Oct 2023 | Oct 2024<br>vs.<br>Sep 2024 | Oct 2024<br>vs.<br>Oct 2023 |
| Exports              |          |          |          |                             |                             |
| LNG by Vessel        | 376.1    | 363.0    | 384.3    | 4%                          | -2%                         |
| Pipeline             | 272.5    | 275.2    | 267.4    | <1%                         | 2%                          |
| Truck                | <0.1     | < 0.1    | < 0.1    | -24%                        | -19%                        |
| LNG by ISO Container | < 0.1    | < 0.1    | < 0.1    | 45%                         | 67%                         |
| Total                | 648.8    | 638.3    | 651.8    | 2%                          | <1%                         |
| Imports              |          |          |          |                             |                             |
| LNG by Vessel        | 0        | 2.1      | 0        | -100%                       | _                           |
| Pipeline             | 262.5    | 253.1    | 239.1    | 4%                          | 10%                         |
| Truck                | <0.1     | < 0.1    | 0.2      | 41%                         | -61%                        |
| LNG by ISO Container | 0        | 0        | 0        | _                           | _                           |
| Total                | 262.6    | 255.2    | 239.3    | 3%                          | 10%                         |
| Net Exports          | 386.2    | 383.1    | 412.5    | <1%                         | -6%                         |