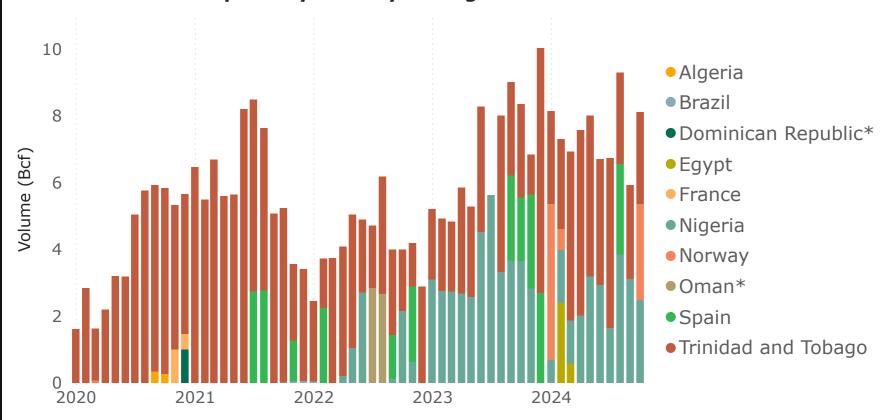

### **U.S. LNG Re-Exports by Country of Destination**

### 6: U.S. LNG Re-Exports by Country of Destination

|                                          | •     | •     | -     |       |       |       |       |       |       |       |       |       |
|------------------------------------------|-------|-------|-------|-------|-------|-------|-------|-------|-------|-------|-------|-------|
| Volume (Bcf)                             | 20    | 23    |       |       |       |       | 202   | 24    |       |       |       |       |
| Country of Destination and Point of Exit | Nov   | Dec   | Jan   | Feb   | Mar   | Apr   | May   | Jun   | Jul   | Aug   | Sep   | Oct   |
| LNG Re-Exports by ISO Container          |       |       |       |       |       |       |       |       |       |       |       |       |
| Penuelas, PR                             |       |       |       |       |       |       |       |       |       |       |       |       |
| Barbados                                 | < 0.1 | 0     | 0     | 0     | 0     | 0     | 0     | 0     | 0     | 0     | 0     | 0     |
| Ponce, PR                                |       |       |       |       |       |       |       |       |       |       |       |       |
| Barbados                                 | < 0.1 | < 0.1 | < 0.1 | < 0.1 | < 0.1 | < 0.1 | < 0.1 | < 0.1 | < 0.1 | < 0.1 | < 0.1 | < 0.1 |
| San Juan, PR                             |       |       |       |       |       |       |       |       |       |       |       |       |
| Dominican Republic*                      | < 0.1 | < 0.1 | 0     | 0     | 0     | 0     | 0     | 0     | 0     | 0     | 0     | 0     |
| LNG Re-Exports by Vessel                 |       |       |       |       |       |       |       |       |       |       |       |       |
| Cove Point, MD                           |       |       |       |       |       |       |       |       |       |       |       |       |
| United Kingdom                           | 0     | 0     | 0     | 0.6   | 0     | 0     | 0     | 0     | 0     | 0     | 0     | 0     |
| Total LNG Re-Exports                     | <0.1  | <0.1  | <0.1  | 0.6   | <0.1  | <0.1  | <0.1  | <0.1  | <0.1  | <0.1  | <0.1  | <0.1  |

<sup>\*</sup> Free Trade Agreement Countries.

<sup>-</sup> LNG re-exports are exports of foreign-sourced LNG that was previously imported into the U.S.

<sup>-</sup> Totals may not equal sum of components because of independent rounding.