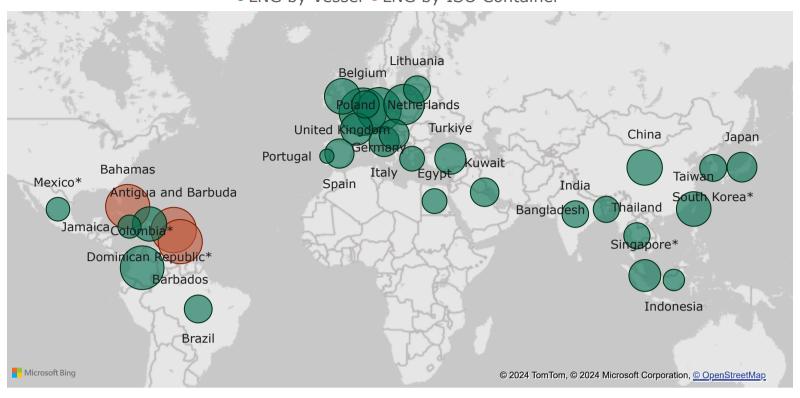

### 4: U.S.-Produced LNG Exports by Country of Destination (October 2024)

● ISO Container • Vessel

## 4a. Monthly Summary: U.S.-Produced LNG Exports by Mode of Transport and Country of Destination

| Volume (Bcf)                         |          | Monthly  |          | Percentag       | ge Change       | No. of<br>Cargos | %<br>Spot |
|--------------------------------------|----------|----------|----------|-----------------|-----------------|------------------|-----------|
| <b>Country of Destination</b>        | Oct 2024 | Sep 2024 | Oct 2023 | Oct 2024        | Oct 2024        | Oct 2024         | Oct 2024  |
|                                      |          |          |          | vs.<br>Sep 2024 | vs.<br>Oct 2023 |                  |           |
| LNG Exports by Vessel                |          |          |          |                 |                 |                  |           |
| France                               | 43.1     | 24.4     | 54.1     | 77%             | -20%            | 14               | 8%        |
| Japan                                | 30.0     | 32.2     | 24.4     | -7%             | 23%             | 9                | 0%        |
| Netherlands                          | 28.8     | 48.9     | 49.7     | -41%            | -42%            | 9                | 0%        |
| India                                | 27.4     | 32.0     | 13.7     | -14%            | 100%            | 8                | 0%        |
| Turkiye                              | 24.1     | 0        | 4.5      | -               | 4X              | 7                | 11%       |
| Egypt                                | 21.7     | 11.0     | 0        | 98%             | _               | 6                | 0%        |
| South Korea*                         | 21.3     | 25.7     | 28.2     | -17%            | -25%            | 6                | 0%        |
| Italy                                | 17.5     | 17.2     | 6.8      | 2%              | 156%            | 6                | 21%       |
| Germany                              | 14.7     | 21.6     | 17.9     | -32%            | -18%            | 4                | 75%       |
| United Kingdom                       | 13.6     | 3.6      | 24.9     | 280%            | -45%            | 5                | 0%        |
| Brazil                               | 13.5     | 21.8     | 3.7      | -38%            | 263%            | 4                | 0%        |
| China                                | 11.8     | 31.6     | 18.0     | -63%            | -34%            | 4                | 0%        |
| Poland                               | 10.9     | 14.4     | 14.2     | -25%            | -24%            | 3                | 0%        |
| Thailand                             | 10.7     | 0        | 7.5      | _               | 43%             | 3                | 0%        |
| Croatia                              | 10.2     | 0        | 0        | -               | _               | 3                | 0%        |
| Lithuania                            | 10.0     | 6.9      | 6.5      | 45%             | 54%             | 3                | 0%        |
| Bangladesh                           | 9.9      | 6.3      | 0        | 57%             | _               | 3                | 0%        |
| Dominican Republic*                  | 9.7      | 5.2      | 8.8      | 85%             | 10%             | 3                | 35%       |
| Taiwan                               | 9.6      | 9.6      | 6.7      | <1%             | 44%             | 3                | 35%       |
| Greece                               | 8.2      | 0        | 0        | _               | _               | 4                | 8%        |
| Spain                                | 7.0      | 14.1     | 49.8     | -50%            | -86%            | 2                | 0%        |
| Colombia*                            | 5.3      | 9.8      | 6.7      | -45%            | -20%            | 2                | 62%       |
| Singapore*                           | 3.9      | 0        | 3.3      | -               | 20%             | 2                | 0%        |
| Belgium                              | 3.7      | 3.4      | 20.8     | 9%              | -82%            | 1                | 100%      |
| Portugal                             | 3.1      | 6.4      | 7.1      | -52%            | -57%            | 1                | 0%        |
| Mexico*                              | 2.6      | 0        | 1.8      | 52 70           | 44%             | 1                | 0%        |
| Kuwait                               | 2.3      | 3.8      | 0        | -39%            | -               | 1                | 0%        |
| Jamaica                              | 1.1      | 3.5      | 1.8      | -67%            | -37%            | 2                | 0%        |
| Indonesia                            | 0.4      | 0        | 0        | 07 70           | 37 70           | 1                | 0%        |
| Argentina                            | 0.4      | 0        | 0        | _               | _               | _                | 0%        |
| Chile*                               | 0        | 0        | 0        | _               | _               | _                | 0%        |
| El Salvador*                         | 0        | 0        | 0        | _               | _               | -                | 0%        |
| Finland                              | 0        | 0        | 0        |                 |                 | _                | 0%        |
| Jordan*                              | 0        | 7.1      | 0        | -100%           | _               | _                | 0%        |
| Malaysia                             | 0        | 0        | 0        | -100%           |                 |                  | 0%        |
| Malta                                | 0        | 0        | 0        | _               | -               | _                | 0%        |
|                                      |          |          |          | _               | _               | -                |           |
| Pakistan                             | 0        | 0        | 0        | 1000/           | _               | _                | 0%        |
| Panama*                              | 0        | 2.4      | 0        | -100%           | 1000/           | -                | 0%        |
| Philippines                          | 0        | 0        | 3.4      | -               | -100%           | -                | 0%        |
| United Arab Emirates                 | 0        | 0        | 0        | 40/             | 20/             | 120              | 0%        |
| Total  LNG Exports by ISO  Container | 376.1    | 363.0    | 384.3    | 4%              | -2%             | 120              | 9%        |
| Bahamas                              | <0.1     | < 0.1    | < 0.1    | 28%             | 28%             | 17               | 0%        |
| Barbados                             | <0.1     | <0.1     | 0.1      | 48%             | 2070            | 5                | 0%        |
| Antigua and Barbuda                  | <0.1     | <0.1     | <0.1     | 4X              | 15%             | 9                | 0%        |
| Germany                              | 0.1      | 0.1      | 0.1      | 47              | 1370            | -                | 09        |
| Haiti                                | 0        | 0        | <0.1     | _               | -100%           | _                | 09        |
| Jamaica                              | 0        | 0        | <0.1     | _               | -100%           | _                | 09        |
| Netherlands                          | 0        | 0        | <0.1     | _               | -100%           | _                | 09        |
|                                      | <0.1     | <0.1     | <0.1     | 450/            | 67%             | 24               |           |
| Total                                | 376.2    | 363.0    | 384.4    | 45%<br>4%       | -2%             | 31               | 9%        |

<sup>-</sup> Totals may not equal sum of components because of independent rounding.

<sup>-</sup> not applicable(-).

<sup>\*</sup> Free Trade Agreement Countries.