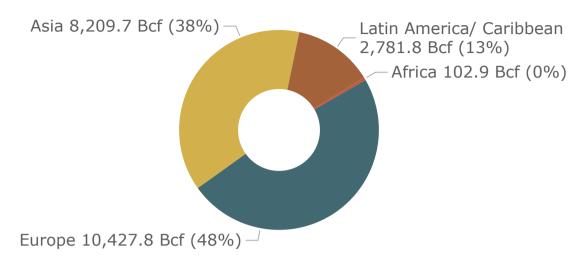

### **U.S. LNG Exports**

The United States exported 376.2 Bcf (58.0% of total U.S. natural gas exports) of natural gas in the form of liquefied natural gas (LNG) to 32 countries.

- Europe (194.8 Bcf, 51.8%), Asia (127.5 Bcf, 33.9%), Latin
   America/ Caribbean (32.3 Bcf, 8.6%), Africa (21.7 Bcf, 8.6%)
- 3.6% increase from September 2024
- 2.1% decrease from October 2023
- 88.6% of total LNG exports went to non-Free Trade Agreement countries (nFTA), while the remaining 11.4% went to Free Trade Agreement countries (FTA).
- U.S. LNG exports to the top five countries of destination accounted for 40.8% of total U.S. LNG exports.
  - France (43.1 Bcf, 11.5%), Japan (30.0 Bcf, 8.0%), Netherlands (28.8 Bcf, 7.6%), India (27.4 Bcf, 7.3%), and Turkiye (24.1 Bcf, 6.4%).

### **U.S.-Produced LNG Exports by Region of Destination**

● Africa ● Asia ● Europe ● Latin America/ Caribbean