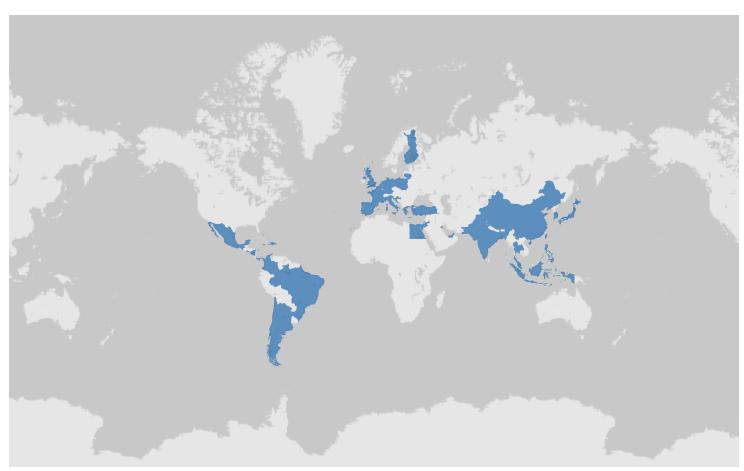

## U.S. Natural Gas Imports and Exports Monthly October 2024

Data are current as of the publication date. Any revisions to reported data will be published in the next scheduled monthly report.

**U.S. LNG Historical Countries of Destination** 

### **U.S. LNG Exports**

The United States exported 376.2 Bcf (58.0% of total U.S. natural gas exports) of natural gas in the form of liquefied natural gas (LNG) to 32 countries.

- Europe (194.8 Bcf, 51.8%), Asia (127.5 Bcf, 33.9%), Latin
   America/ Caribbean (32.3 Bcf, 8.6%), Africa (21.7 Bcf, 8.6%)
- 3.6% increase from September 2024
- 2.1% decrease from October 2023
- 88.6% of total LNG exports went to non-Free Trade Agreement countries (nFTA), while the remaining 11.4% went to Free Trade Agreement countries (FTA).
- U.S. LNG exports to the top five countries of destination accounted for 40.8% of total U.S. LNG exports.
  - France (43.1 Bcf, 11.5%), Japan (30.0 Bcf, 8.0%), Netherlands (28.8 Bcf, 7.6%), India (27.4 Bcf, 7.3%), and Turkiye (24.1 Bcf, 6.4%).