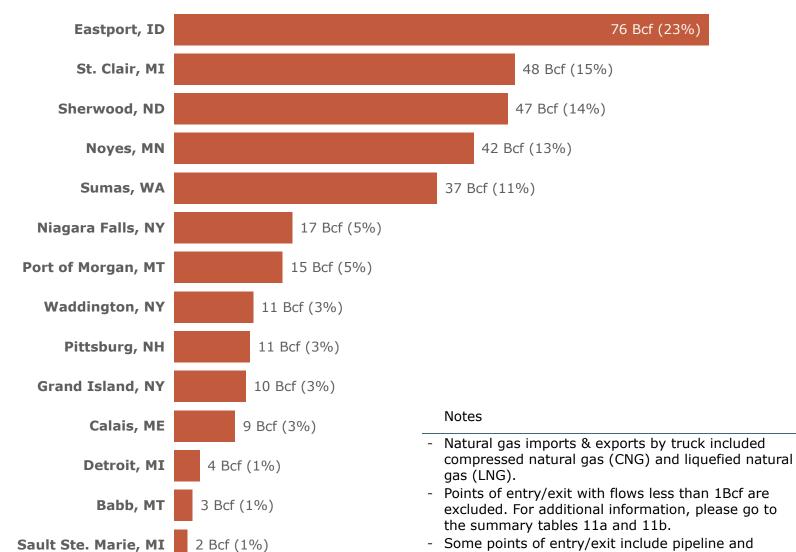

## 11: U.S. Natural Gas Imports & Exports by Pipeline & Truck with Canada by Point of Entry/Exit (October 2024)

truck.

### Monthly Summary