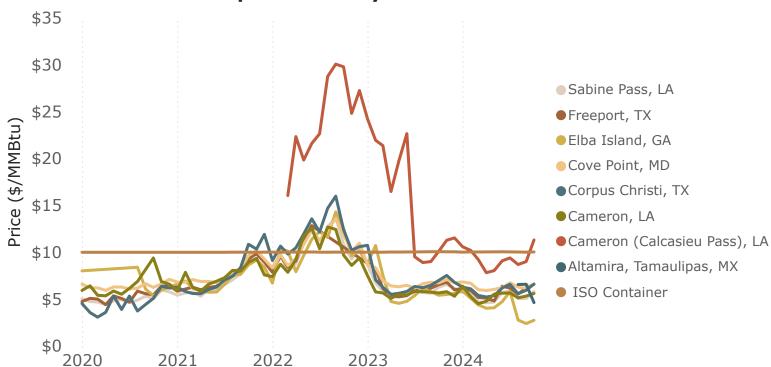

### 5a: U.S.-Produced LNG Exports by Region of Destination

| Volume (Bcf)                 | 202   | 23    |       |       |       |       | 202   | 4     |       |       |       |       |
|------------------------------|-------|-------|-------|-------|-------|-------|-------|-------|-------|-------|-------|-------|
| Region of<br>Destination     | Nov   | Dec   | Jan   | Feb   | Mar   | Apr   | May   | Jun   | Jul   | Aug   | Sep   | Oct   |
| LNG Exports by<br>Vessel     |       |       |       |       |       |       |       |       |       |       |       |       |
| Africa                       | 0     | 0     | 0     | 0     | 0     | 0     | 0     | 14.3  | 24.3  | 14.7  | 11.0  | 21.7  |
| Asia                         | 101.4 | 110.5 | 76.3  | 100.8 | 127.3 | 113.8 | 186.6 | 153.6 | 163.8 | 165.1 | 148.4 | 127.5 |
| Europe                       | 267.0 | 293.8 | 283.7 | 234.4 | 220.1 | 157.3 | 140.7 | 142.5 | 104.3 | 141.6 | 160.9 | 194.8 |
| Latin America/<br>Caribbean  | 17.7  | 18.5  | 36.2  | 23.6  | 22.4  | 32.6  | 40.3  | 45.9  | 31.4  | 42.2  | 42.7  | 32.2  |
| Total                        | 386.2 | 422.8 | 396.2 | 358.9 | 369.8 | 303.7 | 367.6 | 356.3 | 323.8 | 363.5 | 363.0 | 376.1 |
| LNG Exports by ISO Container |       |       |       |       |       |       |       |       |       |       |       |       |
| Europe                       | 0     | 0     | 0     | 0     | 0     | 0     | 0     | 0     | 0     | < 0.1 | 0     | 0     |
| Latin America/<br>Caribbean  | <0.1  | <0.1  | <0.1  | <0.1  | <0.1  | <0.1  | <0.1  | <0.1  | <0.1  | <0.1  | <0.1  | <0.1  |
| Total                        | <0.1  | <0.1  | <0.1  | <0.1  | <0.1  | <0.1  | <0.1  | <0.1  | <0.1  | <0.1  | <0.1  | <0.1  |
| <b>Total LNG Exports</b>     | 386.2 | 422.9 | 396.2 | 358.9 | 369.9 | 303.8 | 367.7 | 356.4 | 323.9 | 363.6 | 363.0 | 376.2 |

### **5b: U.S.-Produced LNG Exports by Point of Exit**

| Volume (Bcf)                    | 202   | 23    |       |       |       |       | 202   | 4     |       |       |       |       |
|---------------------------------|-------|-------|-------|-------|-------|-------|-------|-------|-------|-------|-------|-------|
| Point of Exit                   | Nov   | Dec   | Jan   | Feb   | Mar   | Apr   | May   | Jun   | Jul   | Aug   | Sep   | Oct   |
|                                 |       |       |       |       |       |       |       |       |       |       |       |       |
| LNG Exports by Vessel           |       |       |       |       |       |       |       |       |       |       |       |       |
| Altamira, Tamaulipas,<br>MX     | 0     | 0     | 0     | 0     | 0     | 0     | 0     | 0     | 0     | 0.8   | 2.9   | <0.1  |
| Cameron (Calcasieu<br>Pass), LA | 46.5  | 45.2  | 48.2  | 44.3  | 47.1  | 38.1  | 44.9  | 41.8  | 39.3  | 32.7  | 34.9  | 38.6  |
| Cameron, LA                     | 55.7  | 66.4  | 64.5  | 59.3  | 58.9  | 53.6  | 43.4  | 50.9  | 51.6  | 52.0  | 51.9  | 53.7  |
| Corpus Christi, TX              | 64.5  | 64.2  | 61.1  | 55.8  | 61.3  | 50.1  | 61.5  | 64.6  | 57.4  | 63.5  | 64.6  | 66.8  |
| Cove Point, MD                  | 20.9  | 23.4  | 21.3  | 22.7  | 25.2  | 24.3  | 25.2  | 19.1  | 21.2  | 19.5  | 17.6  | 12.7  |
| Elba Island, GA                 | 8.1   | 10.9  | 10.5  | 7.0   | 12.8  | 7.2   | 5.8   | 6.4   | 9.7   | 13.6  | 6.9   | 6.4   |
| Freeport, TX                    | 60.1  | 71.2  | 52.8  | 41.5  | 26.3  | 10.7  | 55.2  | 64.9  | 24.8  | 62.9  | 63.0  | 69.0  |
| Sabine Pass, LA                 | 130.4 | 141.5 | 137.8 | 128.3 | 138.3 | 119.7 | 131.5 | 108.5 | 119.8 | 118.4 | 121.1 | 128.9 |
| Total                           | 386.2 | 422.8 | 396.2 | 358.9 | 369.8 | 303.7 | 367.6 | 356.3 | 323.8 | 363.5 | 363.0 | 376.1 |
| LNG Exports by ISO<br>Container |       |       |       |       |       |       |       |       |       |       |       |       |
| Ft. Lauderdale, FL              | < 0.1 | < 0.1 | < 0.1 | < 0.1 | < 0.1 | < 0.1 | < 0.1 | < 0.1 | < 0.1 | < 0.1 | < 0.1 | < 0.1 |
| Miami, FL                       | < 0.1 | < 0.1 | < 0.1 | < 0.1 | < 0.1 | < 0.1 | < 0.1 | < 0.1 | < 0.1 | < 0.1 | 0     | 0     |
| Port of Savannah, GA            | 0     | 0     | 0     | 0     | 0     | 0     | 0     | 0     | 0     | < 0.1 | 0     | 0     |
| Total                           | <0.1  | <0.1  | <0.1  | <0.1  | <0.1  | <0.1  | <0.1  | <0.1  | <0.1  | <0.1  | <0.1  | <0.1  |
| Total LNG Exports               | 386.2 | 422.9 | 396.2 | 358.9 | 369.9 | 303.8 | 367.7 | 356.4 | 323.9 | 363.6 | 363.0 | 376.2 |