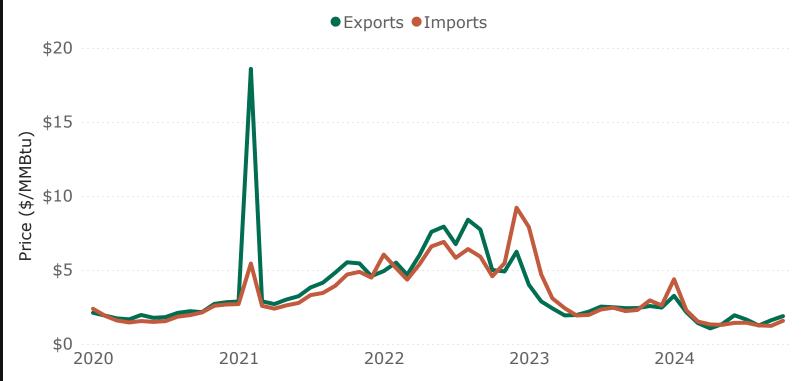

|          |          |          |                       |                       |
| Pipeline                                | \$1.57   | \$1.23   | \$2.30   | 22%                   | -32%                  |
| Truck                                   | \$3.88   | \$4.02   | \$4.36   | -4%                   | -11%                  |
| Average Price                           | \$1.57   | \$1.23   | \$2.30   | 22%                   | -32%                  |

- Natural gas imports & exports by truck included compressed natural gas (CNG) and liquefied natural gas (LNG).
- The import & export prices by pipeline & truck include the price of natural gas and the transportation cost up to the U.S. border.
- not applicable(-).

## **U.S. Natural Gas Import & Export by Pipeline & Truck Prices**



# 19a. Monthly Summary: U.S. Natural Gas Import & Export by Pipeline & Truck Prices

| Price (\$/MMBtu)  | Year-    | to-Date (Ja | n-Oct)   |         | Annua   |          |
|-------------------|----------|-------------|----------|---------|---------|----------|
| Mode of Transport | YTD 2024 | YTD 2023    | % Change | 2023    | 2022    | % Change |
| Mexico            |          |             |          |         |         |          |
| Exports           |          |             |          |         |         |          |
| Pipeline          | \$1.65   | \$2.50      | -34%     | \$2.49  | \$6.26  | -60%     |
| Truck             | \$5.96   | \$8.31      | -28%     | \$8.21  | \$12.77 | -36%     |
| Average Price     | \$1.65   | \$2.50      | -34%     | \$2.50  | \$6.27  | -60%     |
|