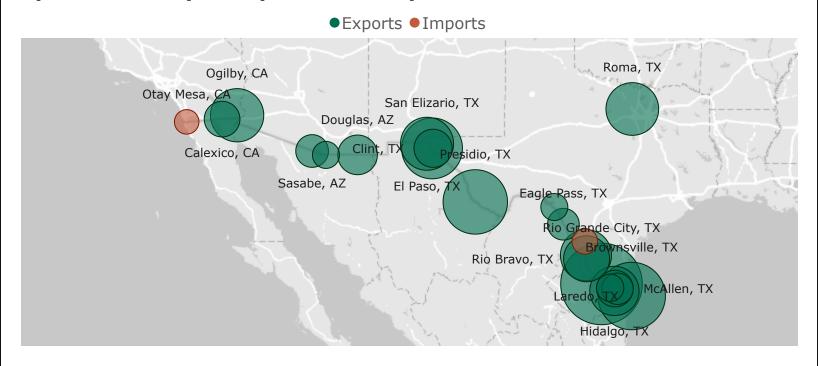

## 10: U.S. Natural Gas Imports & Exports by Pipeline & Truck with Mexico by Point of Entry/Exit (October 2024)

## 10a. Monthly Summary: U.S. Natural Gas Imports & Exports by Pipeline & Truck with Mexico by Point of Entry/Exit

| Volume (Bcf)             |          | Monthly  |          | Percentag             | je Change             |
|--------------------------|----------|----------|----------|-----------------------|-----------------------|
| Point of Entry/Exit      | Oct 2024 | Sep 2024 | Oct 2023 | Oct 2024 vs. Sep 2024 | Oct 2024 vs. Oct 2023 |
| Exports to Mexico        |          |          |          |                       |                       |
| Rio Grande City, TX      | 49.8     | 51.0     | 48.7     | -2%                   | 2%                    |
| Brownsville, TX          | 28.3     | 30.9     | 33.6     | -9%                   | -16%                  |
| Presidio, TX             | 24.4     | 21.1     | 23.9     | 15%                   | 2%                    |
| San Elizario, TX         | 20.2     | 21.1     | 18.9     | -4%                   | 7%                    |
| Ogilby, CA               | 12.7     | 13.2     | 12.9     | -4%                   | -2%                   |
| El Paso, TX              | 12.5     | 13.1     | 8.8      | -5%                   | 41%                   |
| Roma, TX                 | 12.2     | 12.2     | 10.9     | <1%                   | 12%                   |
| Laredo, TX               | 10.8     | 10.8     | 12.4     | <1%                   | -13%                  |
| Hidalgo, TX              | 9.4      | 9.3      | 7.3      | 2%                    | 29%                   |
| Rio Bravo, TX            | 7.1      | 7.2      | 8.5      | -2%                   | -17%                  |
| Douglas, AZ              | 3.5      | 4.8      | 3.7      | -27%                  | -6%                   |
| Clint, TX                | 2.9      | 2.5      | 2.1      | 12%                   | 36%                   |
| McAllen, TX              | 2.3      | 1.5      | 3.3      | 50%                   | -32%                  |
| Calexico, CA             | 1.9      | 1.9      | 1.9      | 2%                    | <1%                   |
| Sasabe, AZ               | 1.0      | 2.1      | 0        | -50%                  | -                     |
| Eagle Pass, TX           | 0.8      | 1.2      | 1.3      | -35%                  | -39%                  |
| Alamo, TX                | 0.7      | 1.1      | 2.0      | -36%                  | -63%                  |
| Penitas, TX              | 0.1      | 0.3      | 0        | -61%                  | -                     |
| Nogales, AZ              | < 0.1    | < 0.1    | < 0.1    | 7%                    | 2%                    |
| Del Rio, TX              | < 0.1    | < 0.1    | < 0.1    | 16%                   | 27%                   |
| Total                    | 200.8    | 205.5    | 200.5    | -2%                   | <1%                   |
| Imports from<br>Mexico   |          |          |          |                       |                       |
| Galvan Ranch, TX         | < 0.1    | < 0.1    | < 0.1    | -3%                   | -11%                  |
| Otay Mesa, CA            | <0.1     | < 0.1    | 0        | -80%                  | -                     |
| Ogilby, CA               | 0        | 0        | 0        | _                     | -                     |
| Total                    | <0.1     | <0.1     | <0.1     | -4%                   | -11%                  |
| Net Exports to<br>Mexico | 200.8    | 205.5    | 200.5    | -2%                   | <1%                   |