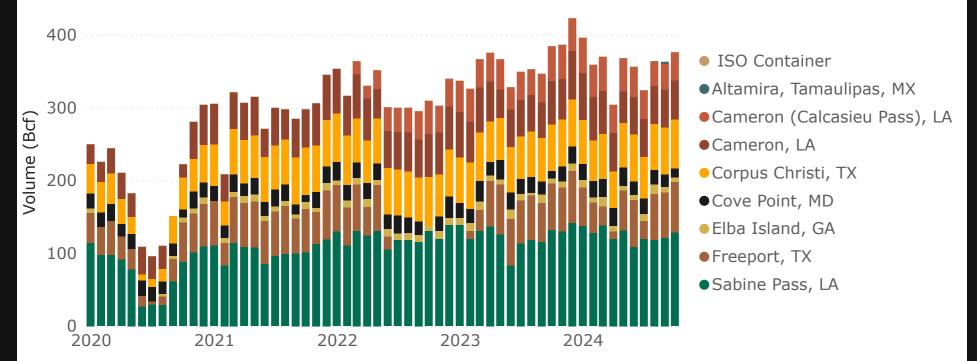

### **U.S.-Produced LNG Exports by Point of Exit (October 2024)**

### 2a. Monthly Summary: U.S.-Produced LNG Exports by Mode of Transport and Point of Exit

| Volume (Bcf)                    |             | Monthly     |             | Percentag                   | je Change                   | No. of<br>Cargos | No. of Countries | %<br>nFTA   | %<br>Spot   |
|---------------------------------|-------------|-------------|-------------|-----------------------------|-----------------------------|------------------|------------------|-------------|-------------|
| Point of Exit                   | Oct<br>2024 | Sep<br>2024 | Oct<br>2023 | Oct 2024<br>vs.<br>Sep 2024 | Oct 2024<br>vs.<br>Oct 2023 | Oct<br>2024      | Oct<br>2024      | Oct<br>2024 | Oct<br>2024 |
| LNG Exports by Vessel           |             |             |             |                             |                             |                  |                  |             |             |
| Sabine Pass, LA                 | 128.9       | 121.1       | 132.4       | 6%                          | -3%                         | 39               | 19               | 91%         | 0%          |
| Freeport, TX                    | 69.0        | 63.0        | 64.0        | 10%                         | 8%                          | 21               | 12               | 90%         | 10%         |
| Corpus Christi, TX              | 66.8        | 64.6        | 63.4        | 3%                          | 5%                          | 20               | 16               | 89%         | 0%          |
| Cameron, LA                     | 53.7        | 51.9        | 59.5        | 3%                          | -10%                        | 20               | 16               | 83%         | 0%          |
| Cameron (Calcasieu<br>Pass), LA | 38.6        | 34.9        | 47.9        | 10%                         | -19%                        | 12               | 9                | 83%         | 73%         |
| Cove Point, MD                  | 12.7        | 17.6        | 10.7        | -28%                        | 19%                         | 5                | 4                | 97%         | 0%          |
| Elba Island, GA                 | 6.4         | 6.9         | 6.5         | -7%                         | -2%                         | 2                | 2                | 100%        | 0%          |
| Altamira, Tamaulipas, MX        | <0.1        | 2.9         | 0           | -98%                        | -                           | 1                | 1                | 100%        | 0%          |
| Total                           | 376.1       | 363.0       | 384.3       | 4%                          | -2%                         | 120              | 29               | 89%         | 9%          |
| LNG Exports by ISO Container    |             |             |             |                             |                             |                  |                  |             |             |
| Ft. Lauderdale, FL              | <0.1        | < 0.1       | < 0.1       | 45%                         | 73%                         | 31               | 3                | 100%        | 0%          |
| Jacksonville, FL                | 0           | 0           | 0           | _                           | -                           | -                | 0                | 0%          | 0%          |
| Miami, FL                       | 0           | 0           | < 0.1       | -                           | -100%                       | -                | 0                | 0%          | 0%          |
| Newark, NJ                      | 0           | 0           | 0           | _                           | -                           | -                | 0                | 0%          | 0%          |
| Port of Savannah, GA            | 0           | 0           | 0           | _                           | _                           | -                | 0                | 0%          | 0%          |
| Total                           | <0.1        | <0.1        | <0.1        | 45%                         | 67%                         | 31               | 3                | 100%        | 0%          |
| Total LNG Exports               | 376.2       | 363.0       | 384.4       | 4%                          | -2%                         | -                | 32               | 89%         | 9%          |

### U.S.-Produced LNG Exports by Point of Exit

2b. Year-to-Date and Annual Summary: U.S.-Produced LNG Exports by Mode of Transport and Point of Exit

| Volume (Bcf)                    | Year-to | -Date (Jan | -Oct)  |         | Annual  |        | No. of | No. of    | %    | %    |
|---------------------------------|---------|------------|--------|---------|---------|--------|--------|-----------|------|------|
|                                 |         |            |        |         |         |        | Cargos | Countries | nFTA | Spot |
| Point of Exit                   | YTD     | YTD        | %      | 2023    | 2022    | %      | YTD    | YTD       | YTD  | YTD  |
|                                 | 2024    | 2023       | Change |         |         | Change | 2024   | 2024      | 2024 | 2024 |
| LNG Exports by Vessel           |         |            |        |         |         |        |        |           |      |      |
| Sabine Pass, LA                 | 1,252.4 | 1,216.2    | 3%     | 1,488.1 | 1,475.0 | <1%    | 376    | 34        | 84%  | 0%   |
| Corpus Christi, TX              | 606.7   | 613.4      | -1%    | 742.0   | 753.3   | -1%    | 195    | 33        | 89%  | 0%   |
| Cameron, LA                     | 539.9   | 534.5      | 1%     | 656.5   | 660.4   | <1%    | 195    | 32        | 81%  | 0%   |
| Freeport, TX                    | 471.1   | 473.7      | <1%    | 605.0   | 301.0   | 101%   | 165    | 26        | 78%  | 9%   |
| Cameron (Calcasieu<br>Pass), LA | 409.9   | 398.5      | 3%     | 490.1   | 317.8   | 54%    | 124    | 28        | 88%  | 43%  |
| Cove Point, MD                  | 208.8   | 206.3      | 1%     | 250.7   | 245.9   | 2%     | 71     | 15        | 91%  | 0%   |
| Elba Island, GA                 | 86.4    | 89.7       | -4%    | 108.7   | 108.4   | <1%    | 37     | 12        | 92%  | 0%   |
| Altamira, Tamaulipas, MX        | 3.7     | 0          | -      | 0       | 0       | _      | 3      | 3         | 80%  | 0%   |
| Total                           | 3,578.7 | 3,532.2    | 1%     | 4,341.2 | 3,861.9 | 12%    | 1,166  | 38        | 85%  | 6%   |
| LNG Exports by ISO<br>Container |         |            |        |         |         |        |        |           |      |      |
| Ft. Lauderdale, FL              | 0.8     | 1.0        | -18%   | 1.1     | 2.1     | -48%   | 294    | 4         | 100% | 0%   |
| Miami, FL                       | < 0.1   | < 0.1      | -19%   | < 0.1   | < 0.1   | -43%   | -      | 2         | 100% | 0%   |
| Port of Savannah, GA            | < 0.1   | 0          | -      | 0       | 0       | -      | -      | 1         | 100% | 0%   |
| Jacksonville, FL                | 0       | 0          | -      | 0       | < 0.1   | -100%  | -      | 0         | 0%   | 0%   |
| Newark, NJ                      | 0       | 0          | _      | 0       | < 0.1   | -100%  | -      | 0         | 0%   | 0%   |
| Total                           | 0.8     | 1.0        | -18%   | 1.1     | 2.1     | -48%   | 315    | 6         | 100% | 0%   |
| Total LNG Exports               | 3,579.5 | 3,533.2    | 1%     | 4,342.3 | 3,864.0 | 12%    | -      | 42        | 85%  | 6%   |