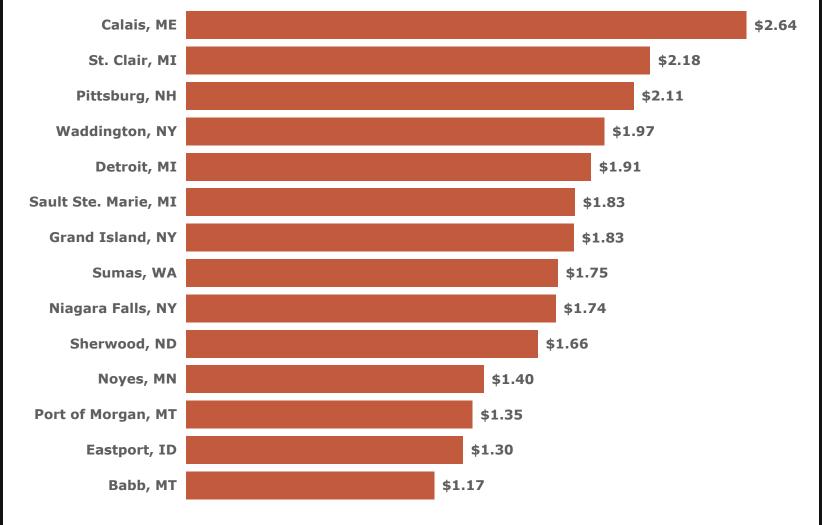

## 11: U.S. Natural Gas Imports & Exports by Pipeline & Truck with Canada by Point of Entry/Exit (October 2024)

truck.