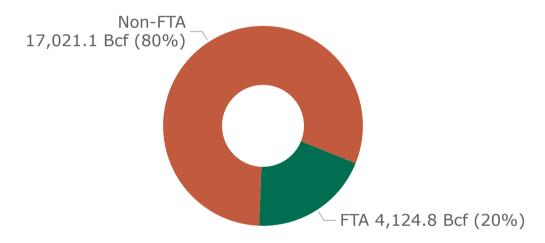

#### **U.S. LNG Exports**

The United States exported 363.0 Bcf (56.9% of total U.S. natural gas exports) of natural gas in the form of liquefied natural gas (LNG) to 28 countries.

- Europe (160.9 Bcf, 44.3%), Asia (148.4 Bcf, 40.9%), Latin
   America/ Caribbean (42.8 Bcf, 11.8%), Africa (11.0 Bcf, 11.8%)
- 0.1% decrease from August 2024
- 4.8% increase from September 2023
- 86.2% of total LNG exports went to non-Free Trade Agreement countries (nFTA), while the remaining 13.8% went to Free Trade Agreement countries (FTA).
- U.S. LNG exports to the top five countries of destination accounted for 46.8% of total U.S. LNG exports.
  - Netherlands (48.9 Bcf, 13.5%), India (32.0 Bcf, 8.8%), China (31.9 Bcf, 8.8%), Japan (31.6 Bcf, 8.7%), and South Korea (25.4 Bcf, 7.0%).