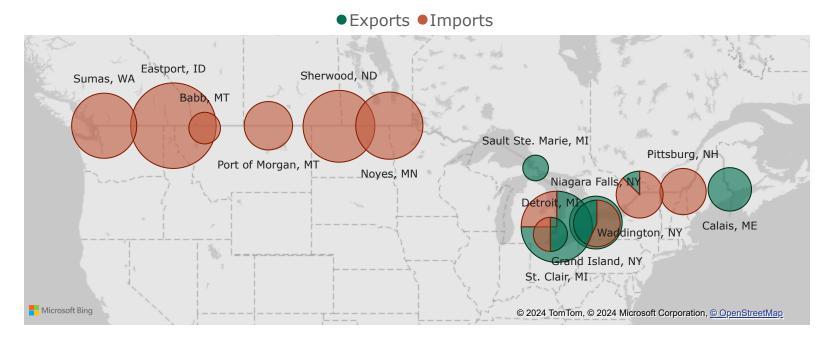

## 11: U.S. Natural Gas Imports & Exports by Pipeline & Truck with Canada by Point of Entry/Exit (September 2024)

truck.

- Some points of entry/exit include pipeline and

Sault Ste. Marie, MI

2 Bcf (1%)

22