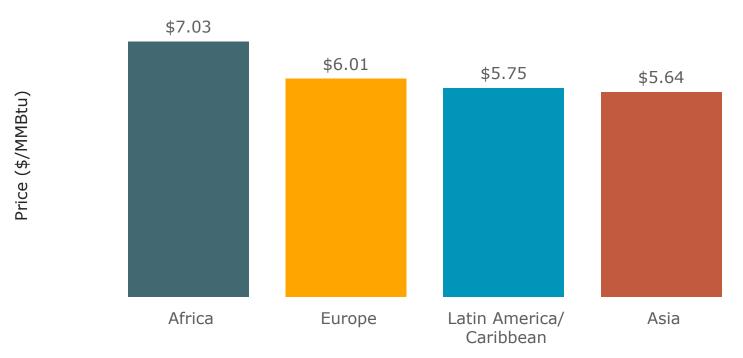

#### **U.S.-Produced LNG Exports by Region of Destination (September 2024)**

## 3a. Monthly Summary: U.S.-Produced LNG Exports by Mode of Transport and Region of Destination

| Volume (Bcf)                 |             | Monthly     |             | Percentag                   | je Change                   | No. of<br>Cargos | No. of<br>Countries | %<br>nFTA   | %<br>Spot   |
|------------------------------|-------------|-------------|-------------|-----------------------------|-----------------------------|------------------|---------------------|-------------|-------------|
| Region of Destination        | Sep<br>2024 | Aug<br>2024 | Sep<br>2023 | Sep 2024<br>vs.<br>Aug 2024 | Sep 2024<br>vs.<br>Sep 2023 | Sep<br>2024      | Sep<br>2024         | Sep<br>2024 | Sep<br>2024 |
| LNG Exports by Vessel        |             |             |             |                             |                             |                  |                     |             |             |
| Europe                       | 160.9       | 141.6       | 196.5       | 14%                         | -18%                        | 47               | 10                  | 100%        | 11%         |
| Asia                         | 148.4       | 165.1       | 119.1       | -10%                        | 25%                         | 46               | 9                   | 78%         | 4%          |
| Latin America/<br>Caribbean  | 42.7        | 42.2        | 30.8        | 1%                          | 38%                         | 18               | 5                   | 59%         | 0%          |
| Africa                       | 11.0        | 14.7        | 0           | -25%                        | -                           | 3                | 1                   | 100%        | 34%         |
| Total                        | 363.0       | 363.5       | 346.5       | <1%                         | 5%                          | 114              | 25                  | 86%         | 8%          |
| LNG Exports by ISO Container |             |             |             |                             |                             |                  |                     |             |             |
| Latin America/<br>Caribbean  | <0.1        | <0.1        | <0.1        | -32%                        | -19%                        | 18               | 3                   | 100%        | 0%          |
| Europe                       | 0           | < 0.1       | 0           | -100%                       | _                           | -                | 0                   | 0%          | 0%          |
| Total                        | <0.1        | <0.1        | <0.1        | -33%                        | -19%                        | 18               | 3                   | 100%        | 0%          |
| Total LNG Exports            | 363.0       | 363.6       | 346.6       | <1%                         | 5%                          | -                | 28                  | 86%         | 8%          |