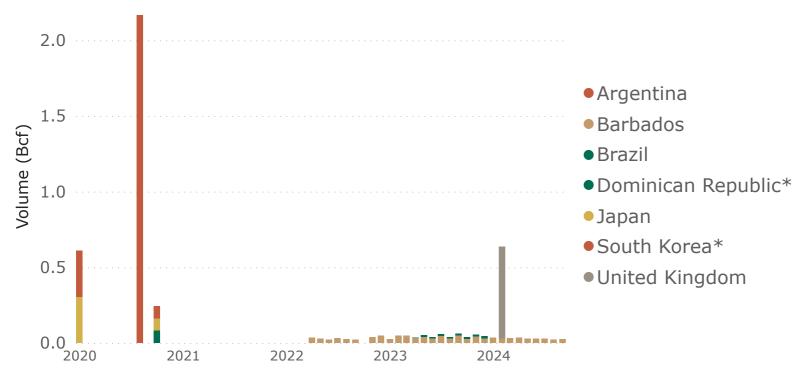

#### **U.S. LNG Imports by Country of Origin**

7: U.S. LNG Imports by Country of Origin and Point of Entry

| Volume (Bcf)                            |     | 2023 |     |     |     |     |     | 2024 |     |     |     |     |
|-----------------------------------------|-----|------|-----|-----|-----|-----|-----|------|-----|-----|-----|-----|
| Country of Origin and<br>Point of Entry | Oct | Nov  | Dec | Jan | Feb | Mar | Apr | May  | Jun | Jul | Aug | Sep |
| LNG Imports by Vessel                   |     |      |     |     |     |     |     |      |     |     |     |     |
| Norway                                  |     |      |     |     |     |     |     |      |     |     |     |     |
| Everett, MA                             | 0   | 0    | 0   | 2.9 | 0   | 0   | 0   | 0    | 0   | 0   | 0   | 0   |
| Plaquemines, LA                         | 0   | 0    | 0   | 0   | 0   | 0   | 0   | 0    | 0   | 0   | 0   | 2.1 |
| Trinidad and Tobago                     |     |      |     |     |     |     |     |      |     |     |     |     |
| Cove Point, MD                          | 0   | 0    | 0   | 1.0 | 0   | 0   | 0   | 0    | 0   | 0   | 0   | 0   |
| Everett, MA                             | 0   | 0    | 2.7 | 0.3 | 2.6 | 4.6 | 0   | 0    | 0   | 0   | 0   | 0   |
| Total LNG Imports                       | 0   | 0    | 2.7 | 4.2 | 2.6 | 4.6 | 0   | 0    | 0   | 0   | 0   | 2.1 |