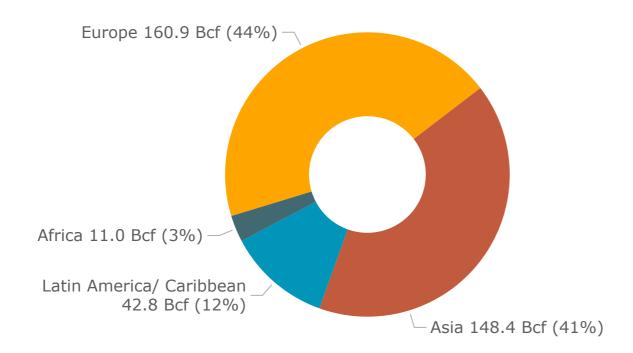

#### **U.S. LNG Exports**

The United States exported 363.0 Bcf (56.9% of total U.S. natural gas exports) of natural gas in the form of liquefied natural gas (LNG) to 28 countries.

- Europe (160.9 Bcf, 44.3%), Asia (148.4 Bcf, 40.9%), Latin
   America/ Caribbean (42.8 Bcf, 11.8%), Africa (11.0 Bcf, 11.8%)
- 0.1% decrease from August 2024
- 4.8% increase from September 2023
- 86.2% of total LNG exports went to non-Free Trade Agreement countries (nFTA), while the remaining 13.8% went to Free Trade Agreement countries (FTA).
- U.S. LNG exports to the top five countries of destination accounted for 46.8% of total U.S. LNG exports.
  - Netherlands (48.9 Bcf, 13.5%), India (32.0 Bcf, 8.8%), China (31.9 Bcf, 8.8%), Japan (31.6 Bcf, 8.7%), and South Korea (25.4 Bcf, 7.0%).

#### **U.S.-Produced LNG Exports by Region of Destination (September 2024)**

## 3a. Monthly Summary: U.S.-Produced LNG Exports by Mode of Transport and Region of Destination

| Volume (Bcf)                 |             | Monthly     |             | Percentag                   | je Change                   | No. of<br>Cargos | No. of<br>Countries | %<br>nFTA   | %<br>Spot   |
|------------------------------|-------------|-------------|-------------|-----------------------------|-----------------------------|------------------|---------------------|-------------|-------------|
| Region of Destination        | Sep<br>2024 | Aug<br>2024 | Sep<br>2023 | Sep 2024<br>vs.<br>Aug 2024 | Sep 2024<br>vs.<br>Sep 2023 | Sep<br>2024      | Sep<br>2024         | Sep<br>2024 | Sep<br>2024 |
| LNG Exports by Vessel        |             |             |             |                             |                             |                  |                     |             |             |
| Europe                       | 160.9       | 141.6       | 196.5       | 14%                         | -18%                        | 47               | 10                  | 100%        | 11%         |
| Asia                         | 148.4       | 165.1       | 119.1       | -10%                        | 25%                         | 46               | 9                   | 78%         | 4%          |
| Latin America/<br>Caribbean  | 42.7        | 42.2        | 30.8        | 1%                          | 38%                         | 18               | 5                   | 59%         | 0%          |
| Africa                       | 11.0        | 14.7        | 0           | -25%                        | -                           | 3                | 1                   | 100%        | 34%         |
| Total                        | 363.0       | 363.5       | 346.5       | <1%                         | 5%                          | 114              | 25                  | 86%         | 8%          |
| LNG Exports by ISO Container |             |             |             |                             |                             |                  |                     |             |             |
| Latin America/<br>Caribbean  | <0.1        | <0.1        | <0.1        | -32%                        | -19%                        | 18               | 3                   | 100%        | 0%          |
| Europe                       | 0           | < 0.1       | 0           | -100%                       | _                           | -                | 0                   | 0%          | 0%          |
| Total                        | <0.1        | <0.1        | <0.1        | -33%                        | -19%                        | 18               | 3                   | 100%        | 0%          |
| Total LNG Exports            | 363.0       | 363.6       | 346.6       | <1%                         | 5%                          | -                | 28                  | 86%         | 8%          |