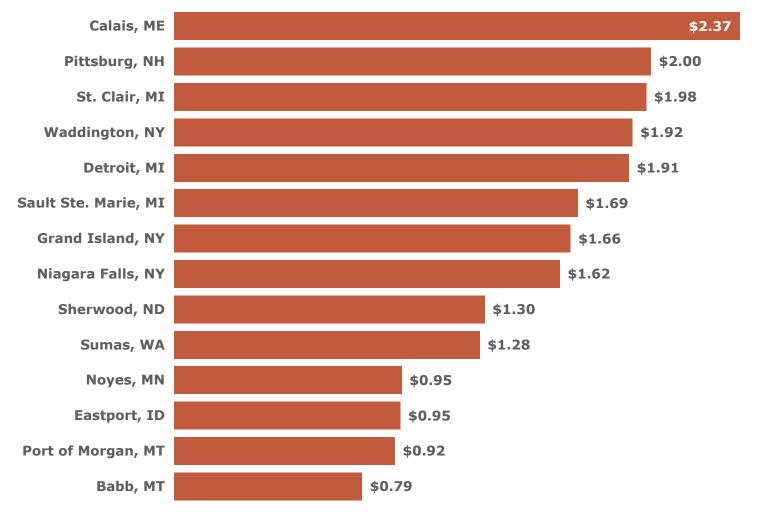

## 11: U.S. Natural Gas Imports & Exports by Pipeline & Truck with Canada by Point of Entry/Exit (September 2024)

truck.

- Some points of entry/exit include pipeline and

Sault Ste. Marie, MI

2 Bcf (1%)

22