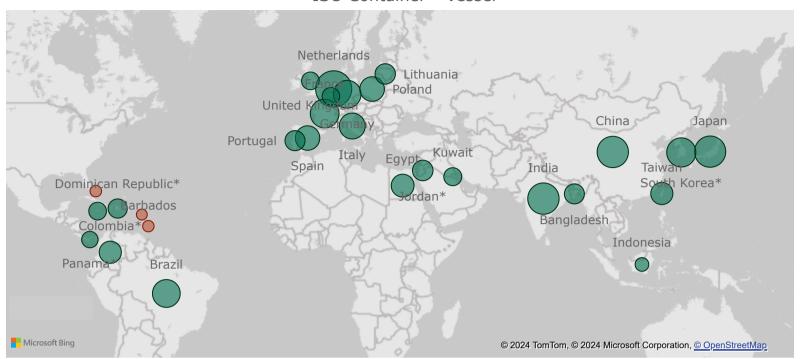

#### 4: U.S.-Produced LNG Exports by Country of Destination (September 2024)

## 4a. Monthly Summary: U.S.-Produced LNG Exports by Mode of Transport and Country of Destination

| Volume (Bcf)                         |          | Monthly  |          | Percentag       | ge Change       | No. of<br>Cargos | %<br>Spot |  |
|--------------------------------------|----------|----------|----------|-----------------|-----------------|------------------|-----------|--|
| Country of Destination               | Sep 2024 | Aug 2024 | Sep 2023 | Sep 2024<br>vs. | Sep 2024<br>vs. | Sep 2024         | Sep 2024  |  |
|                                      |          |          |          | Aug 2024        | Sep 2023        |                  |           |  |
| LNG Exports by Vessel                |          |          |          |                 |                 |                  |           |  |
| Netherlands                          | 48.9     | 37.5     | 39.7     | 30%             | 23%             | 14               | 7%        |  |
| India                                | 32.0     | 24.9     | 24.5     | 29%             | 31%             | 9                | 0%        |  |
| China                                | 31.9     | 28.1     | 10.2     | 13%             | 212%            | 9                | 11%       |  |
| Japan                                | 31.6     | 30.3     | 33.4     | 4%              | -5%             | 9                | 0%        |  |
| South Korea*                         | 25.4     | 42.7     | 24.1     | -41%            | 5%              | 9                | 0%        |  |
| France                               | 24.4     | 8.3      | 32.0     | 194%            | -24%            | 7                | 14%       |  |
| Brazil                               | 21.8     | 16.7     | 6.6      | 30%             | 232%            | 8                | 0%        |  |
| Germany                              | 21.6     | 14.2     | 17.2     | 53%             | 26%             | 6                | 51%       |  |
| Italy                                | 17.2     | 21.1     | 22.1     | -18%            | -22%            | 5                | 0%        |  |
| Poland                               | 14.4     | 11.0     | 14.1     | 31%             | 2%              | 4                | 0%        |  |
| Spain                                | 14.1     | 20.9     | 10.2     | -32%            | 38%             | 5                | 0%        |  |
| Egypt                                | 11.0     | 14.7     | 0        | -25%            | _               | 3                | 34%       |  |
| Colombia*                            | 9.8      | 5.2      | 10.3     | 89%             | -5%             | 4                | 0%        |  |
| Taiwan                               | 9.6      | 9.8      | 13.2     | -2%             | -27%            | 3                | 0%        |  |
| Jordan*                              | 7.1      | 3.5      | 0        | 106%            | -               | 3                | 0%        |  |
| Lithuania                            | 6.9      | 3.2      | 10.7     | 114%            | -36%            | 2                | 0%        |  |
| Portugal                             | 6.4      | 6.2      | 6.1      | 4%              | 5%              | 2                | 0%        |  |
| Bangladesh                           | 6.3      | 0        | 0        | _               | _               | 2                | 42%       |  |
| Dominican Republic*                  | 5.2      | 9.6      | 6.7      | -46%            | -22%            | 4                | 0%        |  |
| Kuwait                               | 3.8      | 3.3      | 6.6      | 16%             | -42%            | 1                | 0%        |  |
| United Kingdom                       | 3.6      | 13.9     | 7.5      | -74%            | -52%            | 1                | 0%        |  |
| Jamaica                              | 3.5      | 0        | 4.0      |                 | -13%            | 1                | 0%        |  |
| Belgium                              | 3.4      | 0        | 13.7     | _               | -75%            | 1                | 0%        |  |
| Panama*                              | 2.4      | 1.9      | 3.2      | 22%             | -25%            | 1                | 0%        |  |
| Indonesia                            | 0.6      | 1.0      | 0.5      | -41%            | 24%             | 1                | 0%        |  |
| Argentina                            | 0        | 4.3      | 0        | -100%           |                 | -                | 0%        |  |
| Chile*                               | 0        | 3.7      | 0        | -100%           | _               | _                | 0%        |  |
| Croatia                              | 0        | 3.7      | 10.5     | -100%           | -100%           | -                | 0%        |  |
| El Salvador*                         | 0        | 0        | 0        | -               | 100 70          | -                | 0%        |  |
| Finland                              | 0        | 0        | 7.1      | _               | -100%           | -                | 0%        |  |
| Greece                               | 0        | 1.7      | 2.0      | -100%           | -100%           | _                | 0%        |  |
| Malaysia                             | 0        | 3.7      | 0        | -100%           | -100 /0         | _                | 0%        |  |
| Malta                                | 0        | 0        | 0        | -100-70         | _               |                  | 0%        |  |
| Mexico*                              | 0        | 0.8      | 0        | -100%           | _               | _                | 0%        |  |
| Pakistan                             | 0        | 0.8      | 0        | -100%           | _               | -                | 0%        |  |
|                                      |          | 0        | 0        | _               | _               |                  | 0%        |  |
| Philippines                          | 0        |          |          |                 | 1000/           | -                |           |  |
| Singapore*                           | 0        | 6.8      | 6.6      | -100%           | -100%           | -                | 0%        |  |
| Thailand                             | 0        | 10.9     | 0        | -100%           | 1000/           | -                | 0%        |  |
| Turkiye                              | 0        | 0        | 3.5      | -               | -100%           | -                | 0%        |  |
| United Arab Emirates                 | 0        | 0        | 0        | -               | -               | -                | 0%        |  |
| Total  LNG Exports by ISO  Container | 363.0    | 363.5    | 346.5    | <1%             | 5%              | 114              | 8%        |  |
| Bahamas                              | <0.1     | <0.1     | < 0.1    | -25%            | -33%            | 13               | 0%        |  |
| Barbados                             | <0.1     | <0.1     | 0        | -4%             | -               | 3                | 0%        |  |
| Antigua and Barbuda                  | <0.1     | <0.1     | <0.1     | -75%            | -75%            | 2                | 0%        |  |
| Germany                              | 0.1      | 0.1      | 0.1      | - 7 5 70        | - 75 76         | -                | 0%        |  |
| Haiti                                | 0        | <0.1     | <0.1     | -100%           | -100%           | _                | 0%        |  |
| Jamaica                              | 0        | <0.1     | <0.1     | -100%           | -100%           | -                | 0%        |  |
| Netherlands                          | 0        | <0.1     | 0.1      | -100%           | 100 /0          | _                | 0%        |  |
| Total                                | <0.1     | <0.1     | <0.1     | -33%            | -19%            | 18               | 0%        |  |
| Total LNG Exports                    | 363.0    | 363.6    | 346.6    | <1%             | 5%              | -                | 8%        |  |