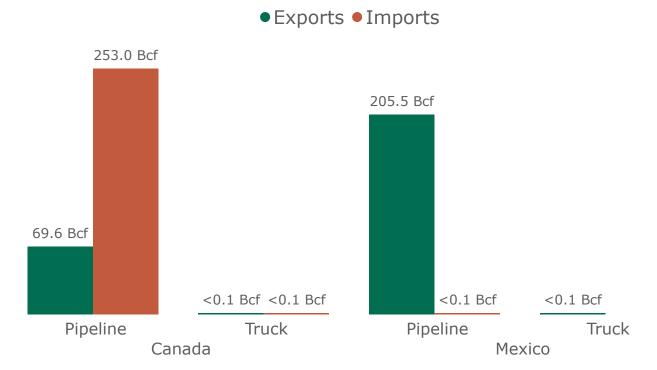

#### U.S. Imports and Exports by Pipeline and Truck with Mexico

The United States exported 205.5 Bcf of natural gas to Mexico and imported less than 0.1 Bcf of natural gas from Mexico, which resulted in 205.5 Bcf of net exports.

- 6.8% decrease from August 2024
- 1.5% increase from September 2023

#### U.S. Imports and Exports by Pipeline and Truck with Canada

The United States exported 69.7 Bcf of natural gas to Canada and imported 253.1 Bcf of natural gas from Canada, which resulted in 183.4 Bcf of net imports.

- 9.8% decrease from August 2024
- 13.9% increase from September 2023

### 9a. Monthly Summary: U.S. Natural Gas Imports & Exports by Pipeline & Truck

| Volume (Bcf)             |          | Monthly  |          | Percentag             | je Change             |
|--------------------------|----------|----------|----------|-----------------------|-----------------------|
| Mode of Transport        | Sep 2024 | Aug 2024 | Sep 2023 | Sep 2024 vs. Aug 2024 | Sep 2024 vs. Sep 2023 |
| Mexico                   |          |          |          |                       |                       |
| Exports                  |          |          |          |                       |                       |
| Pipeline                 | 205.5    | 220.7    | 202.4    | -7%                   | 2%                    |
| Truck                    | < 0.1    | < 0.1    | < 0.1    | -55%                  | -90%                  |
| Total                    | 205.5    | 220.7    | 202.4    | -7%                   | 2%                    |
| Imports                  |          |          |          |                       |                       |
| Pipeline                 | < 0.1    | < 0.1    | < 0.1    | -73%                  | <1%                   |
| Truck                    | 0        | 0        | 0        | -                     | -                     |
| Total                    | <0.1     | <0.1     | <0.1     | -73%                  | <1%                   |
| Net Exports              | 205.5    | 220.6    | 202.4    | -7%                   | 2%                    |
| Canada                   |          |          |          |                       |                       |
| Exports                  |          |          |          |                       |                       |
| Pipeline                 | 69.6     | 66.0     | 76.6     | 6%                    | -9%                   |
| Truck                    | < 0.1    | < 0.1    | < 0.1    | 3%                    | 70%                   |
| Total                    | 69.7     | 66.0     | 76.7     | 6%                    | -9%                   |
| Imports                  |          |          |          |                       |                       |
| Pipeline                 | 253.0    | 269.2    | 237.4    | -6%                   | 7%                    |
| Truck                    | <0.1     | < 0.1    | 0.2      | -10%                  | -66%                  |
| Total                    | 253.1    | 269.2    | 237.6    | -6%                   | 7%                    |
| Net Exports              | -183.4   | -203.2   | -161.0   | 10%                   | -14%                  |
| <b>Total Net Exports</b> | 22.1     | 17.4     | 41.4     | 27%                   | -47%                  |