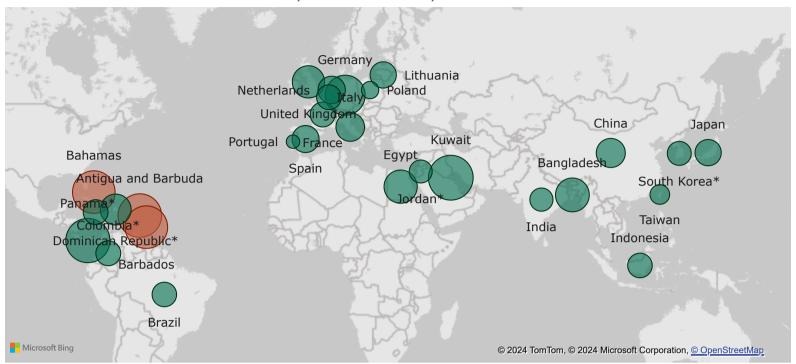

Map 8

#### 4: U.S.-Produced LNG Exports by Country of Destination (September 2024)

## 4a. Monthly Summary: U.S.-Produced LNG Exports by Mode of Transport and Country of Destination

| Volume (Bcf)                         |          | Monthly  |          | Percentag       | ge Change       | No. of<br>Cargos | %<br>Spot |  |
|--------------------------------------|----------|----------|----------|-----------------|-----------------|------------------|-----------|--|
| Country of Destination               | Sep 2024 | Aug 2024 | Sep 2023 | Sep 2024<br>vs. | Sep 2024<br>vs. | Sep 2024         | Sep 2024  |  |
|                                      |          |          |          | Aug 2024        | Sep 2023        |                  |           |  |
| LNG Exports by Vessel                |          |          |          |                 |                 |                  |           |  |
| Netherlands                          | 48.9     | 37.5     | 39.7     | 30%             | 23%             | 14               | 7%        |  |
| India                                | 32.0     | 24.9     | 24.5     | 29%             | 31%             | 9                | 0%        |  |
| China                                | 31.9     | 28.1     | 10.2     | 13%             | 212%            | 9                | 11%       |  |
| Japan                                | 31.6     | 30.3     | 33.4     | 4%              | -5%             | 9                | 0%        |  |
| South Korea*                         | 25.4     | 42.7     | 24.1     | -41%            | 5%              | 9                | 0%        |  |
| France                               | 24.4     | 8.3      | 32.0     | 194%            | -24%            | 7                | 14%       |  |
| Brazil                               | 21.8     | 16.7     | 6.6      | 30%             | 232%            | 8                | 0%        |  |
| Germany                              | 21.6     | 14.2     | 17.2     | 53%             | 26%             | 6                | 51%       |  |
| Italy                                | 17.2     | 21.1     | 22.1     | -18%            | -22%            | 5                | 0%        |  |
| Poland                               | 14.4     | 11.0     | 14.1     | 31%             | 2%              | 4                | 0%        |  |
| Spain                                | 14.1     | 20.9     | 10.2     | -32%            | 38%             | 5                | 0%        |  |
| Egypt                                | 11.0     | 14.7     | 0        | -25%            | _               | 3                | 34%       |  |
| Colombia*                            | 9.8      | 5.2      | 10.3     | 89%             | -5%             | 4                | 0%        |  |
| Taiwan                               | 9.6      | 9.8      | 13.2     | -2%             | -27%            | 3                | 0%        |  |
| Jordan*                              | 7.1      | 3.5      | 0        | 106%            | -               | 3                | 0%        |  |
| Lithuania                            | 6.9      | 3.2      | 10.7     | 114%            | -36%            | 2                | 0%        |  |
| Portugal                             | 6.4      | 6.2      | 6.1      | 4%              | 5%              | 2                | 0%        |  |
| Bangladesh                           | 6.3      | 0        | 0        | _               | _               | 2                | 42%       |  |
| Dominican Republic*                  | 5.2      | 9.6      | 6.7      | -46%            | -22%            | 4                | 0%        |  |
| Kuwait                               | 3.8      | 3.3      | 6.6      | 16%             | -42%            | 1                | 0%        |  |
| United Kingdom                       | 3.6      | 13.9     | 7.5      | -74%            | -52%            | 1                | 0%        |  |
| Jamaica                              | 3.5      | 0        | 4.0      |                 | -13%            | 1                | 0%        |  |
| Belgium                              | 3.4      | 0        | 13.7     | _               | -75%            | 1                | 0%        |  |
| Panama*                              | 2.4      | 1.9      | 3.2      | 22%             | -25%            | 1                | 0%        |  |
| Indonesia                            | 0.6      | 1.0      | 0.5      | -41%            | 24%             | 1                | 0%        |  |
| Argentina                            | 0        | 4.3      | 0        | -100%           |                 | -                | 0%        |  |
| Chile*                               | 0        | 3.7      | 0        | -100%           | _               | _                | 0%        |  |
| Croatia                              | 0        | 3.7      | 10.5     | -100%           | -100%           | -                | 0%        |  |
| El Salvador*                         | 0        | 0        | 0        | -               | 100 70          | -                | 0%        |  |
| Finland                              | 0        | 0        | 7.1      | _               | -100%           | -                | 0%        |  |
| Greece                               | 0        | 1.7      | 2.0      | -100%           | -100%           | _                | 0%        |  |
| Malaysia                             | 0        | 3.7      | 0        | -100%           | -100 /0         | _                | 0%        |  |
| Malta                                | 0        | 0        | 0        | -100-70         | _               |                  | 0%        |  |
| Mexico*                              | 0        | 0.8      | 0        | -100%           | _               | _                | 0%        |  |
| Pakistan                             | 0        | 0.8      | 0        | -100%           | _               | -                | 0%        |  |
|                                      |          | 0        | 0        | _               | _               |                  | 0%        |  |
| Philippines                          | 0        |          |          |                 | 1000/           | -                |           |  |
| Singapore*                           | 0        | 6.8      | 6.6      | -100%           | -100%           | -                | 0%        |  |
| Thailand                             | 0        | 10.9     | 0        | -100%           | 1000/           | -                | 0%        |  |
| Turkiye                              | 0        | 0        | 3.5      | -               | -100%           | -                | 0%        |  |
| United Arab Emirates                 | 0        | 0        | 0        | -               | -               | -                | 0%        |  |
| Total  LNG Exports by ISO  Container | 363.0    | 363.5    | 346.5    | <1%             | 5%              | 114              | 8%        |  |
| Bahamas                              | <0.1     | <0.1     | < 0.1    | -25%            | -33%            | 13               | 0%        |  |
| Barbados                             | <0.1     | <0.1     | 0        | -4%             | -               | 3                | 0%        |  |
| Antigua and Barbuda                  | <0.1     | <0.1     | <0.1     | -75%            | -75%            | 2                | 0%        |  |
| Germany                              | 0.1      | 0.1      | 0.1      | - 7 5 70        | - 75 76         | -                | 0%        |  |
| Haiti                                | 0        | <0.1     | <0.1     | -100%           | -100%           | _                | 0%        |  |
| Jamaica                              | 0        | <0.1     | <0.1     | -100%           | -100%           | -                | 0%        |  |
| Netherlands                          | 0        | <0.1     | 0.1      | -100%           | 100 /0          | _                | 0%        |  |
| Total                                | <0.1     | <0.1     | <0.1     | -33%            | -19%            | 18               | 0%        |  |
| Total LNG Exports                    | 363.0    | 363.6    | 346.6    | <1%             | 5%              | -                | 8%        |  |

<sup>-</sup> Totals may not equal sum of components because of independent rounding.

not applicable(-).

 $<sup>^{</sup>st}$  Free Trade Agreement Countries.