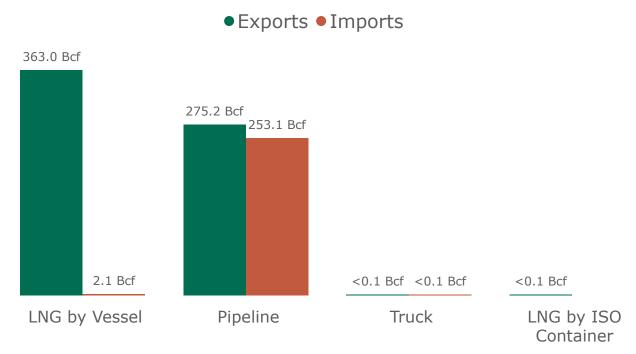

## 1a. Monthly Summary: U.S. Natural Gas Imports & Exports by Mode of Transport

| Volume (Bcf)         |          | Monthly  |          | Percentag                   | e Change                    |
|----------------------|----------|----------|----------|-----------------------------|-----------------------------|
| Mode of Transport    | Sep 2024 | Aug 2024 | Sep 2023 | Sep 2024<br>vs.<br>Aug 2024 | Sep 2024<br>vs.<br>Sep 2023 |
| Exports              |          |          |          |                             |                             |
| LNG by Vessel        | 363.0    | 363.5    | 346.5    | <1%                         | 5%                          |
| Pipeline             | 275.2    | 286.6    | 279.0    | -4%                         | -1%                         |
| Truck                | < 0.1    | < 0.1    | < 0.1    | -3%                         | -4%                         |
| LNG by ISO Container | < 0.1    | < 0.1    | < 0.1    | -33%                        | -19%                        |
| Other - Rail         | 0        | 0        | 0        | -                           | -                           |
| Total                | 638.3    | 650.3    | 625.6    | -2%                         | 2%                          |
| Imports              |          |          |          |                             |                             |
| LNG by Vessel        | 2.1      | 0        | 0        | -                           | _                           |
| Pipeline             | 253.1    | 269.2    | 237.5    | -6%                         | 7%                          |
| Truck                | < 0.1    | < 0.1    | 0.2      | -10%                        | -66%                        |
| LNG by ISO Container | 0        | 0        | 0        | -                           | -                           |
| Other - Rail         | 0        | 0        | 0        | -                           | _                           |
| Total                | 255.2    | 269.3    | 237.7    | -5%                         | 7%                          |
| Net Exports          | 383.0    | 381.0    | 388.0    | <1%                         | -1%                         |