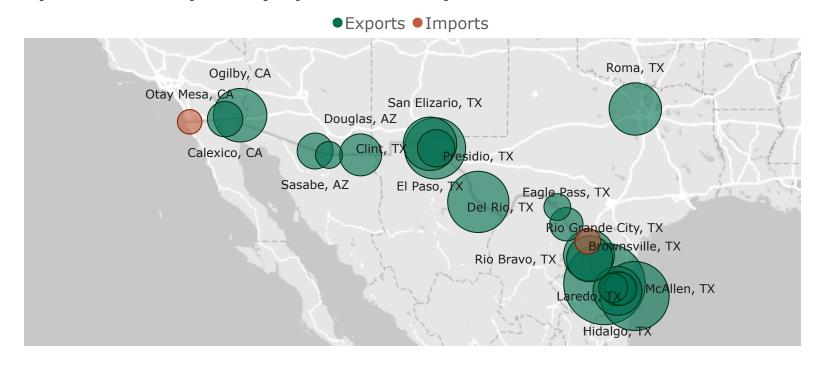

## 10: U.S. Natural Gas Imports & Exports by Pipeline & Truck with Mexico by Point of Entry/Exit (September 2024)

## 10a. Monthly Summary: U.S. Natural Gas Imports & Exports by Pipeline & Truck with Mexico by Point of Entry/Exit

| Volume (Bcf)             |          | Monthly  |          | Percentag             | je Change             |
|--------------------------|----------|----------|----------|-----------------------|-----------------------|
| Point of Entry/Exit      | Sep 2024 | Aug 2024 | Sep 2023 | Sep 2024 vs. Aug 2024 | Sep 2024 vs. Sep 2023 |
| <b>Exports to Mexico</b> |          |          |          |                       |                       |
| Rio Grande City, TX      | 51.0     | 54.1     | 49.1     | -6%                   | 4%                    |
| Brownsville, TX          | 30.9     | 32.7     | 31.7     | -5%                   | -3%                   |
| Presidio, TX             | 21.1     | 23.8     | 23.7     | -11%                  | -11%                  |
| San Elizario, TX         | 21.1     | 26.6     | 23.7     | -21%                  | -11%                  |
| Ogilby, CA               | 13.2     | 13.4     | 10.7     | -2%                   | 23%                   |
| El Paso, TX              | 13.1     | 10.6     | 7.8      | 24%                   | 67%                   |
| Roma, TX                 | 12.2     | 13.4     | 12.2     | -9%                   | <1%                   |
| Laredo, TX               | 10.8     | 12.2     | 12.9     | -11%                  | -16%                  |
| Hidalgo, TX              | 9.3      | 9.8      | 6.9      | -5%                   | 34%                   |
| Rio Bravo, TX            | 7.2      | 8.1      | 8.0      | -11%                  | -9%                   |
| Douglas, AZ              | 4.8      | 4.8      | 4.5      | <1%                   | 8%                    |
| Clint, TX                | 2.5      | 3.0      | 2.3      | -14%                  | 11%                   |
| Sasabe, AZ               | 2.1      | 1.4      | 0        | 49%                   | -                     |
| Calexico, CA             | 1.9      | 1.9      | 2.0      | -4%                   | -5%                   |
| McAllen, TX              | 1.5      | 2.2      | 3.4      | -32%                  | -56%                  |
| Eagle Pass, TX           | 1.2      | 1.4      | 1.3      | -9%                   | -2%                   |
| Alamo, TX                | 1.1      | 1.1      | 2.1      | 2%                    | -45%                  |
| Penitas, TX              | 0.3      | < 0.1    | 0        | 5X                    | -                     |
| Nogales, AZ              | <0.1     | < 0.1    | < 0.1    | -6%                   | 10%                   |
| Del Rio, TX              | < 0.1    | < 0.1    | < 0.1    | 5%                    | 24%                   |
| Total                    | 205.5    | 220.7    | 202.4    | -7%                   | 2%                    |
| Imports from<br>Mexico   |          |          |          |                       |                       |
| Galvan Ranch, TX         | <0.1     | < 0.1    | < 0.1    | -3%                   | <1%                   |
| Otay Mesa, CA            | <0.1     | < 0.1    | 0        | -100%                 | -                     |
| Ogilby, CA               | 0        | 0        | 0        | -                     | _                     |
| Total                    | <0.1     | <0.1     | <0.1     | -73%                  | <1%                   |
| Net Exports to<br>Mexico | 205.5    | 220.6    | 202.4    | -7%                   | 2%                    |