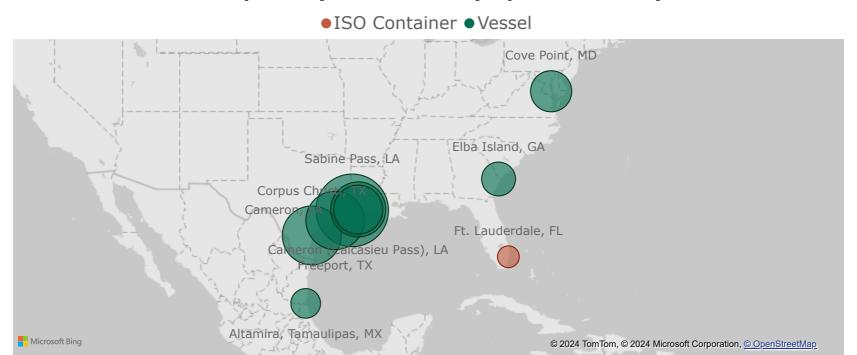

#### **U.S.-Produced LNG Exports by Point of Exit (September 2024)**

### 2a. Monthly Summary: U.S.-Produced LNG Exports by Mode of Transport and Point of Exit

| Volume (Bcf)                    |             | Monthly     |             | Percentag                   | je Change                   | No. of<br>Cargos | No. of Countries | %<br>nFTA   | %<br>Spot   |
|---------------------------------|-------------|-------------|-------------|-----------------------------|-----------------------------|------------------|------------------|-------------|-------------|
| Point of Exit                   | Sep<br>2024 | Aug<br>2024 | Sep<br>2023 | Sep 2024<br>vs.<br>Aug 2024 | Sep 2024<br>vs.<br>Sep 2023 | Sep<br>2024      | Sep<br>2024      | Sep<br>2024 | Sep<br>2024 |
| LNG Exports by Vessel           |             |             |             |                             |                             |                  |                  |             |             |
| Sabine Pass, LA                 | 121.1       | 118.4       | 115.4       | 2%                          | 5%                          | 37               | 19               | 79%         | 0%          |
| Corpus Christi, TX              | 64.6        | 63.5        | 59.4        | 2%                          | 9%                          | 21               | 15               | 89%         | 0%          |
| Freeport, TX                    | 63.0        | 62.9        | 54.0        | <1%                         | 17%                         | 20               | 13               | 86%         | 16%         |
| Cameron, LA                     | 51.9        | 52.0        | 49.4        | <1%                         | 5%                          | 18               | 9                | 83%         | 0%          |
| Cameron (Calcasieu<br>Pass), LA | 34.9        | 32.7        | 39.0        | 7%                          | -10%                        | 10               | 6                | 100%        | 49%         |
| Cove Point, MD                  | 17.6        | 19.5        | 17.5        | -10%                        | <1%                         | 5                | 3                | 100%        | 0%          |
| Elba Island, GA                 | 6.9         | 13.6        | 11.9        | -50%                        | -42%                        | 2                | 2                | 100%        | 0%          |
| Altamira, Tamaulipas, MX        | 2.9         | 0.8         | 0           | 291%                        | -                           | 1                | 1                | 100%        | 0%          |
| Total                           | 363.0       | 363.5       | 346.5       | <1%                         | 5%                          | 114              | 25               | 86%         | 8%          |
| LNG Exports by ISO Container    |             |             |             |                             |                             |                  |                  |             |             |
| Ft. Lauderdale, FL              | <0.1        | < 0.1       | < 0.1       | -32%                        | -14%                        | 18               | 3                | 100%        | 0%          |
| Jacksonville, FL                | 0           | 0           | 0           | -                           | -                           | -                | 0                | 0%          | 0%          |
| Miami, FL                       | 0           | < 0.1       | < 0.1       | -100%                       | -100%                       | -                | 0                | 0%          | 0%          |
| Newark, NJ                      | 0           | 0           | 0           | -                           | -                           | -                | 0                | 0%          | 0%          |
| Port of Savannah, GA            | 0           | < 0.1       | 0           | -100%                       | -                           | -                | 0                | 0%          | 0%          |
| Total                           | <0.1        | <0.1        | <0.1        | -33%                        | -19%                        | 18               | 3                | 100%        | 0%          |
| Total LNG Exports               | 363.0       | 363.6       | 346.6       | <1%                         | 5%                          | -                | 28               | 86%         | 8%          |