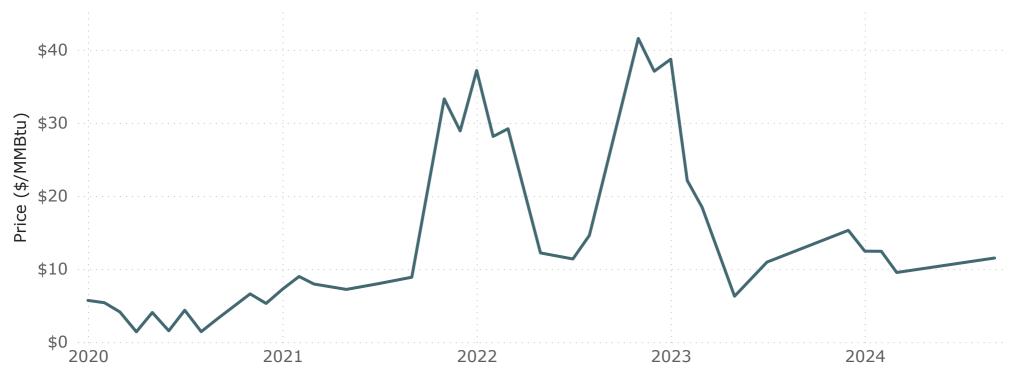

- 9.8% decrease from August 2024
- 13.9% increase from September 2023

## **U.S. Natural Gas Imports & Exports by Mode of Transport (September 2024)**

## 1a. Monthly Summary: U.S. Natural Gas Imports & Exports by Mode of Transport

| Volume (Bcf)         |          | Monthly  |          | Percentag                   | e Change                    |
|----------------------|----------|----------|----------|-----------------------------|-----------------------------|
| Mode of Transport    | Sep 2024 | Aug 2024 | Sep 2023 | Sep 2024<br>vs.<br>Aug 2024 | Sep 2024<br>vs.<br>Sep 2023 |
| Exports              |          |          |          |                             |                             |
| LNG by Vessel        | 363.0    | 363.5    | 346.5    | <1%                         | 5%                          |
| Pipeline             | 275.2    | 286.6    | 279.0    | -4%                         | -1%                         |
| Truck                | < 0.1    | < 0.1    | < 0.1    | -3%                         | -4%                         |
| LNG by ISO Container | < 0.1    | < 0.1    | < 0.1    | -33%                        | -19%                        |
| Other - Rail         | 0        | 0        | 0        | -                           | -                           |
| Total                | 638.3    | 650.3    | 625.6    | -2%                         | 2%                          |
| Imports              |          |          |          |                             |                             |
| LNG by Vessel        | 2.1      | 0        | 0        | -                           | _                           |
| Pipeline             | 253.1    | 269.2    | 237.5    | -6%                         | 7%                          |
| Truck                | < 0.1    | < 0.1    | 0.2      | -10%                        | -66%                        |
| LNG by ISO Container | 0        | 0        | 0        | -                           | -                           |
| Other - Rail         | 0        | 0        | 0        | -                           | _                           |
| Total                | 255.2    | 269.3    | 237.7    | -5%                         | 7%                          |
| Net Exports          | 383.0    | 381.0    | 388.0    | <1%                         | -1%                         |

- Natural gas imports & exports by truck included compressed natural gas (CNG) and liquefied natural gas (LNG).
- Does not include LNG Re-Exports or Puerto Rico LNG Imports or Exports. See Table 6 for LNG Re-Exports and Table 8 for Puerto Rico LNG Imports and Exports.
- Totals may not equal sum of components because of independent rounding.
- not applicable(-).

#### **U.S. Natural Gas Imports & Exports**

## 1b. Year-to-Date and Annual Summary: U.S. Natural Gas Imports & Exports by Mode of Transport

| Volume (Bcf)         | Year-    | to-Date (Ja | n-Sep)   |         | Annua   |          |
|----------------------|----------|-------------|----------|---------|---------|----------|
| Mode of Transport    | YTD 2024 | YTD 2023    | % Change | 2023    | 2022    | % Change |
| Exports              |          |             |          |         |         |          |
| LNG by Vessel        | 3,202.6  | 3,147.9     | 2%       | 4,341.2 | 3,861.9 | 12%      |
| Pipeline             | 2,517.8  | 2,445.3     | 3%       | 3,266.6 | 3,040.8 | 7%       |
| Truck                | 0.8      | 0.9         | -10%     | 1.1     | 2.0     | -43%     |
| LNG by ISO Container | 0.7      | 0.9         | -22%     | 1.1     | 2.1     | -48%     |
| Other - Rail         | 0        | 0           | -        | 0       | 0       | _        |
| Total                | 5,722.0  | 5,595.0     | 2%       | 7,610.0 | 6,906.8 | 10%      |
| Imports              |          |             |          |         |         |          |
| LNG by Vessel        | 13.6     | 10.5        | 29%      | 13.2    | 23.5    | -44%     |
| Pipeline             | 2,368.2  | 2,235.4     | 6%       | 3,015.7 | 3,104.0 | -3%      |
| Truck                | 0.8      | 1.8         | -56%     | 2.4     | 2.1     | 14%      |
| LNG by ISO Container | 0        | 0           | -        | 0       | 0       | -        |
| Other - Rail         | 0        | 0           | -        | 0       | 0       | _        |
| Total                | 2,382.5  | 2,247.8     | 6%       | 3,031.2 | 3,129.6 | -3%      |
| Net Exports          | 3,340.0  | 3,347.3     | <1%      | 4,578.8 | 3,777.1 | 21%      |

<sup>-</sup> Does not include LNG Re-Exports or Puerto Rico LNG Imports or Exports. See Table 6 for LNG Re-Exports and Table 8 for Puerto Rico LNG Imports and Exports.

Totals may not equal sum of components because of independent rounding.

<sup>-</sup> not applicable(-).

# U.S. Liquefied Natural Gas (LNG) Imports & Exports by Vessel and ISO Container

#### **U.S.-Produced LNG Exports by Point of Exit (September 2024)**

### 2a. Monthly Summary: U.S.-Produced LNG Exports by Mode of Transport and Point of Exit

| Volume (Bcf)                    |             | Monthly     |             | Percentag                   | je Change                   | No. of<br>Cargos | No. of Countries | %<br>nFTA   | %<br>Spot   |
|---------------------------------|-------------|-------------|-------------|-----------------------------|-----------------------------|------------------|------------------|-------------|-------------|
| Point of Exit                   | Sep<br>2024 | Aug<br>2024 | Sep<br>2023 | Sep 2024<br>vs.<br>Aug 2024 | Sep 2024<br>vs.<br>Sep 2023 | Sep<br>2024      | Sep<br>2024      | Sep<br>2024 | Sep<br>2024 |
| LNG Exports by Vessel           |             |             |             |                             |                             |                  |                  |             |             |
| Sabine Pass, LA                 | 121.1       | 118.4       | 115.4       | 2%                          | 5%                          | 37               | 19               | 79%         | 0%          |
| Corpus Christi, TX              | 64.6        | 63.5        | 59.4        | 2%                          | 9%                          | 21               | 15               | 89%         | 0%          |
| Freeport, TX                    | 63.0        | 62.9        | 54.0        | <1%                         | 17%                         | 20               | 13               | 86%         | 16%         |
| Cameron, LA                     | 51.9        | 52.0        | 49.4        | <1%                         | 5%                          | 18               | 9                | 83%         | 0%          |
| Cameron (Calcasieu<br>Pass), LA | 34.9        | 32.7        | 39.0        | 7%                          | -10%                        | 10               | 6                | 100%        | 49%         |
| Cove Point, MD                  | 17.6        | 19.5        | 17.5        | -10%                        | <1%                         | 5                | 3                | 100%        | 0%          |
| Elba Island, GA                 | 6.9         | 13.6        | 11.9        | -50%                        | -42%                        | 2                | 2                | 100%        | 0%          |
| Altamira, Tamaulipas, MX        | 2.9         | 0.8         | 0           | 291%                        | -                           | 1                | 1                | 100%        | 0%          |
| Total                           | 363.0       | 363.5       | 346.5       | <1%                         | 5%                          | 114              | 25               | 86%         | 8%          |
| LNG Exports by ISO Container    |             |             |             |                             |                             |                  |                  |             |             |
| Ft. Lauderdale, FL              | <0.1        | < 0.1       | < 0.1       | -32%                        | -14%                        | 18               | 3                | 100%        | 0%          |
| Jacksonville, FL                | 0           | 0           | 0           | -                           | -                           | -                | 0                | 0%          | 0%          |
| Miami, FL                       | 0           | < 0.1       | < 0.1       | -100%                       | -100%                       | -                | 0                | 0%          | 0%          |
| Newark, NJ                      | 0           | 0           | 0           | -                           | -                           | -                | 0                | 0%          | 0%          |
| Port of Savannah, GA            | 0           | < 0.1       | 0           | -100%                       | -                           | -                | 0                | 0%          | 0%          |
| Total                           | <0.1        | <0.1        | <0.1        | -33%                        | -19%                        | 18               | 3                | 100%        | 0%          |
| Total LNG Exports               | 363.0       | 363.6       | 346.6       | <1%                         | 5%                          | -                | 28               | 86%         | 8%          |

<sup>-</sup> Some cargos might be split cargos. Split cargos refer to a single shipment of LNG where portions of the cargo have different transactional characteristics.

<sup>-</sup> Totals may not equal sum of components because of independent rounding.

not applicable(-).

#### **U.S.-Produced LNG Exports by Point of Exit**

2b. Year-to-Date and Annual Summary: U.S.-Produced LNG Exports by Mode of Transport and Point of Exit

| Volume (Bcf)                    | Year-to     | -Date (Jan  | -Sep)       |         | Annual  |             | No. of<br>Cargos | No. of<br>Countries | %<br>nFTA   | %<br>Spot   |
|---------------------------------|-------------|-------------|-------------|---------|---------|-------------|------------------|---------------------|-------------|-------------|
| Point of Exit                   | YTD<br>2024 | YTD<br>2023 | %<br>Change | 2023    | 2022    | %<br>Change | YTD<br>2024      | YTD<br>2024         | YTD<br>2024 | YTD<br>2024 |
| LNG Exports by Vessel           |             |             |             |         |         |             |                  |                     |             |             |
| Sabine Pass, LA                 | 1,123.5     | 1,083.8     | 4%          | 1,488.1 | 1,475.0 | <1%         | 338              | 35                  | 84%         | 0%          |
| Corpus Christi, TX              | 539.9       | 550.0       | -2%         | 742.0   | 753.3   | -1%         | 175              | 32                  | 89%         | 0%          |
| Cameron, LA                     | 486.2       | 475.0       | 2%          | 656.5   | 660.4   | <1%         | 174              | 29                  | 81%         | 0%          |
| Freeport, TX                    | 402.1       | 409.7       | -2%         | 605.0   | 301.0   | 101%        | 144              | 25                  | 76%         | 9%          |
| Cameron (Calcasieu<br>Pass), LA | 371.3       | 350.6       | 6%          | 490.1   | 317.8   | 54%         | 112              | 27                  | 88%         | 40%         |
| Cove Point, MD                  | 196.0       | 195.6       | <1%         | 250.7   | 245.9   | 2%          | 66               | 15                  | 91%         | 0%          |
| Elba Island, GA                 | 80.0        | 83.2        | -4%         | 108.7   | 108.4   | <1%         | 35               | 11                  | 92%         | 0%          |
| Altamira, Tamaulipas, MX        | 3.7         | 0           | _           | 0       | 0       | _           | 2                | 2                   | 80%         | 0%          |
| Total                           | 3,202.6     | 3,147.9     | 2%          | 4,341.2 | 3,861.9 | 12%         | 1,046            | 38                  | 85%         | 6%          |
| LNG Exports by ISO Container    |             |             |             |         |         |             |                  |                     |             |             |
| Ft. Lauderdale, FL              | 0.7         | 0.9         | -22%        | 1.1     | 2.1     | -48%        | 263              | 4                   | 100%        | 0%          |
| Miami, FL                       | < 0.1       | < 0.1       | -11%        | < 0.1   | < 0.1   | -43%        | -                | 2                   | 100%        | 0%          |
| Port of Savannah, GA            | < 0.1       | 0           | -           | 0       | 0       | -           | -                | 1                   | 100%        | 0%          |
| Jacksonville, FL                | 0           | 0           | _           | 0       | < 0.1   | -100%       | -                | 0                   | 0%          | 0%          |
| Newark, NJ                      | 0           | 0           | -           | 0       | < 0.1   | -100%       | -                | 0                   | 0%          | 0%          |
| Total                           | 0.7         | 0.9         | -22%        | 1.1     | 2.1     | -48%        | 284              | 6                   | 100%        | 0%          |
| Total LNG Exports               | 3,203.3     | 3,148.8     | 2%          | 4,342.3 | 3,864.0 | 12%         | -                | 42                  | 85%         | 6%          |

not applicable(-).

Monthly Summary

#### **U.S.-Produced LNG Exports by Region of Destination (September 2024)**

## 3a. Monthly Summary: U.S.-Produced LNG Exports by Mode of Transport and Region of Destination

| Volume (Bcf)                 |             | Monthly     |             | Percentag                   | je Change                   | No. of<br>Cargos | No. of<br>Countries | %<br>nFTA   | %<br>Spot   |
|------------------------------|-------------|-------------|-------------|-----------------------------|-----------------------------|------------------|---------------------|-------------|-------------|
| Region of Destination        | Sep<br>2024 | Aug<br>2024 | Sep<br>2023 | Sep 2024<br>vs.<br>Aug 2024 | Sep 2024<br>vs.<br>Sep 2023 | Sep<br>2024      | Sep<br>2024         | Sep<br>2024 | Sep<br>2024 |
| LNG Exports by Vessel        |             |             |             |                             |                             |                  |                     |             |             |
| Europe                       | 160.9       | 141.6       | 196.5       | 14%                         | -18%                        | 47               | 10                  | 100%        | 11%         |
| Asia                         | 148.4       | 165.1       | 119.1       | -10%                        | 25%                         | 46               | 9                   | 78%         | 4%          |
| Latin America/<br>Caribbean  | 42.7        | 42.2        | 30.8        | 1%                          | 38%                         | 18               | 5                   | 59%         | 0%          |
| Africa                       | 11.0        | 14.7        | 0           | -25%                        | -                           | 3                | 1                   | 100%        | 34%         |
| Total                        | 363.0       | 363.5       | 346.5       | <1%                         | 5%                          | 114              | 25                  | 86%         | 8%          |
| LNG Exports by ISO Container |             |             |             |                             |                             |                  |                     |             |             |
| Latin America/<br>Caribbean  | <0.1        | <0.1        | <0.1        | -32%                        | -19%                        | 18               | 3                   | 100%        | 0%          |
| Europe                       | 0           | < 0.1       | 0           | -100%                       | _                           | -                | 0                   | 0%          | 0%          |
| Total                        | <0.1        | <0.1        | <0.1        | -33%                        | -19%                        | 18               | 3                   | 100%        | 0%          |
| Total LNG Exports            | 363.0       | 363.6       | 346.6       | <1%                         | 5%                          | -                | 28                  | 86%         | 8%          |

- Some cargos might be split cargos. Split cargos refer to a single shipment of LNG where portions of the cargo have different transactional characteristics.
- Totals may not equal sum of components because of independent rounding.
- not applicable(-).
- The world region classification is based on the United Nation standard country or area codes for statistical use (M49). For classification purposes, Turkiye is grouped into Europe.