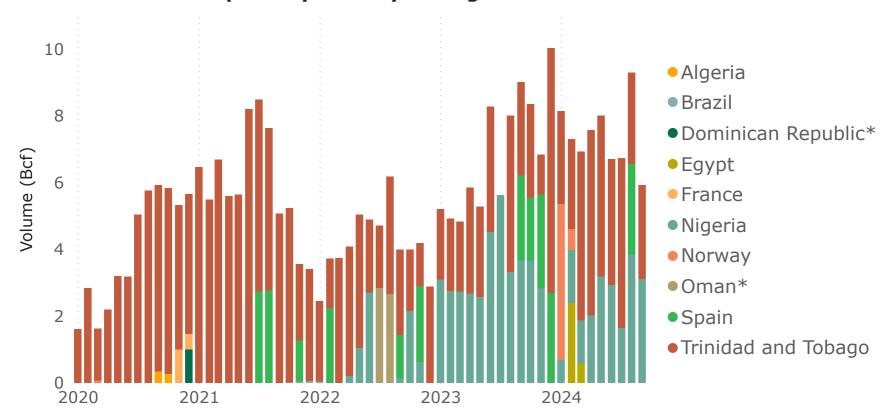

#### 8: Puerto Rico LNG Imports by Country of Origin

| Volume (Bcf)             |     | 2023 |      |     |     |     |     | 2024 |     |     |     |     |
|--------------------------|-----|------|------|-----|-----|-----|-----|------|-----|-----|-----|-----|
| Country of Origin        | Oct | Nov  | Dec  | Jan | Feb | Mar | Apr | May  | Jun | Jul | Aug | Sep |
|                          |     |      |      |     |     |     |     |      |     |     |     |     |
| LNG Imports by Vessel    |     |      |      |     |     |     |     |      |     |     |     |     |
| Trinidad and Tobago      | 2.8 | 1.2  | 7.3  | 2.8 | 2.7 | 5.1 | 5.6 | 4.8  | 3.8 | 5.1 | 2.7 | 2.8 |
| Nigeria                  | 3.7 | 2.8  | 0    | 0.7 | 1.6 | 1.3 | 2.0 | 3.2  | 2.9 | 1.6 | 3.9 | 3.1 |
| Spain                    | 1.9 | 2.8  | 2.7  | 0   | 0   | 0   | 0   | 0    | 0   | 0   | 2.7 | 0   |
| Norway                   | 0   | 0    | 0    | 4.7 | 0.6 | 0   | 0   | 0    | 0   | 0   | 0   | 0   |
| Egypt                    | 0   | 0    | 0    | 0   | 2.4 | 0.6 | 0   | 0    | 0   | 0   | 0   | 0   |
| <b>Total LNG Imports</b> | 8.4 | 6.8  | 10.0 | 8.2 | 7.3 | 6.9 | 7.6 | 8.0  | 6.7 | 6.7 | 9.3 | 5.9 |

<sup>-</sup> Totals may not equal sum of components because of independent rounding.

<sup>\*</sup> Free Trade Agreement Countries.