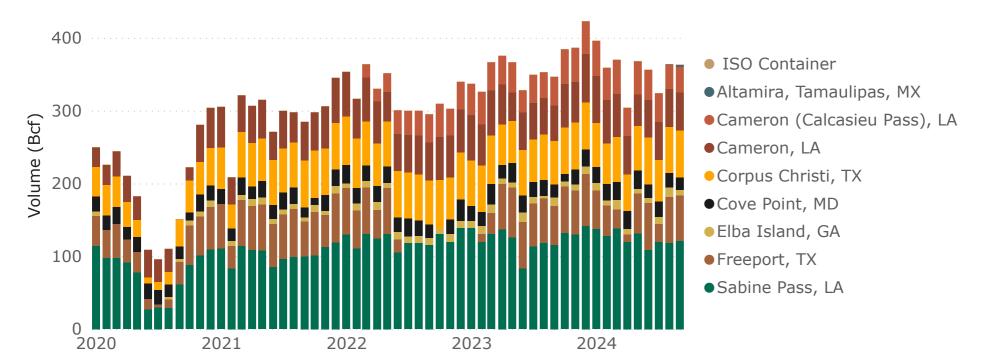

#### Monthly series

#### 5a: U.S.-Produced LNG Exports by Region of Destination

| Volume (Bcf)                 |       | 2023  |       |       |       |       |       | 2024  |       |       |       |       |
|------------------------------|-------|-------|-------|-------|-------|-------|-------|-------|-------|-------|-------|-------|
| Region of<br>Destination     | Oct   | Nov   | Dec   | Jan   | Feb   | Mar   | Apr   | May   | Jun   | Jul   | Aug   | Sep   |
| LNG Exports by<br>Vessel     |       |       |       |       |       |       |       |       |       |       |       |       |
| Africa                       | 0     | 0     | 0     | 0     | 0     | 0     | 0     | 0     | 14.3  | 24.3  | 14.7  | 11.0  |
| Asia                         | 105.2 | 101.4 | 110.5 | 76.3  | 100.8 | 127.3 | 113.8 | 186.6 | 153.6 | 163.8 | 165.1 | 148.4 |
| Europe                       | 256.3 | 267.0 | 293.8 | 283.7 | 234.4 | 220.1 | 157.3 | 140.7 | 142.5 | 104.3 | 141.6 | 160.9 |
| Latin America/<br>Caribbean  | 22.8  | 17.7  | 18.5  | 36.2  | 23.6  | 22.4  | 32.6  | 40.3  | 45.9  | 31.4  | 42.2  | 42.7  |
| Total                        | 384.3 | 386.2 | 422.8 | 396.2 | 358.9 | 369.8 | 303.7 | 367.6 | 356.3 | 323.8 | 363.5 | 363.0 |
| LNG Exports by ISO Container |       |       |       |       |       |       |       |       |       |       |       |       |
| Europe                       | 0     | 0     | 0     | 0     | 0     | 0     | 0     | 0     | 0     | 0     | < 0.1 | 0     |
| Latin America/<br>Caribbean  | <0.1  | <0.1  | <0.1  | <0.1  | <0.1  | <0.1  | <0.1  | <0.1  | <0.1  | <0.1  | <0.1  | <0.1  |
| Total                        | <0.1  | <0.1  | <0.1  | <0.1  | <0.1  | <0.1  | <0.1  | <0.1  | <0.1  | <0.1  | <0.1  | <0.1  |
| <b>Total LNG Exports</b>     | 384.4 | 386.2 | 422.9 | 396.2 | 358.9 | 369.9 | 303.8 | 367.7 | 356.4 | 323.9 | 363.6 | 363.0 |

#### **5b: U.S.-Produced LNG Exports by Point of Exit**

| Volume (Bcf)                    |       | 2023  |       |       |       |       |       | 2024  |       |       |       |       |
|---------------------------------|-------|-------|-------|-------|-------|-------|-------|-------|-------|-------|-------|-------|
| Point of Exit                   | Oct   | Nov   | Dec   | Jan   | Feb   | Mar   | Apr   | May   | Jun   | Jul   | Aug   | Sep   |
|                                 |       |       |       |       |       |       |       |       |       |       |       |       |
| LNG Exports by Vessel           |       |       |       |       |       |       |       |       |       |       |       |       |
| Altamira, Tamaulipas,<br>MX     | 0     | 0     | 0     | 0     | 0     | 0     | 0     | 0     | 0     | 0     | 0.8   | 2.9   |
| Cameron (Calcasieu<br>Pass), LA | 47.9  | 46.5  | 45.2  | 48.2  | 44.3  | 47.1  | 38.1  | 44.9  | 41.8  | 39.3  | 32.7  | 34.9  |
| Cameron, LA                     | 59.5  | 55.7  | 66.4  | 64.5  | 59.3  | 58.9  | 53.6  | 43.4  | 50.9  | 51.6  | 52.0  | 51.9  |
| Corpus Christi, TX              | 63.4  | 64.5  | 64.2  | 61.1  | 55.8  | 61.3  | 50.1  | 61.5  | 64.6  | 57.4  | 63.5  | 64.6  |
| Cove Point, MD                  | 10.7  | 20.9  | 23.4  | 21.3  | 22.7  | 25.2  | 24.3  | 25.2  | 19.1  | 21.2  | 19.5  | 17.6  |
| Elba Island, GA                 | 6.5   | 8.1   | 10.9  | 10.5  | 7.0   | 12.8  | 7.2   | 5.8   | 6.4   | 9.7   | 13.6  | 6.9   |
| Freeport, TX                    | 64.0  | 60.1  | 71.2  | 52.8  | 41.5  | 26.3  | 10.7  | 55.2  | 64.9  | 24.8  | 62.9  | 63.0  |
| Sabine Pass, LA                 | 132.4 | 130.4 | 141.5 | 137.8 | 128.3 | 138.3 | 119.7 | 131.5 | 108.5 | 119.8 | 118.4 | 121.1 |
| Total                           | 384.3 | 386.2 | 422.8 | 396.2 | 358.9 | 369.8 | 303.7 | 367.6 | 356.3 | 323.8 | 363.5 | 363.0 |
| LNG Exports by ISO Container    |       |       |       |       |       |       |       |       |       |       |       |       |
| Ft. Lauderdale, FL              | < 0.1 | < 0.1 | < 0.1 | < 0.1 | < 0.1 | < 0.1 | < 0.1 | < 0.1 | < 0.1 | < 0.1 | < 0.1 | < 0.1 |
| Miami, FL                       | <0.1  | < 0.1 | < 0.1 | < 0.1 | < 0.1 | < 0.1 | < 0.1 | < 0.1 | < 0.1 | < 0.1 | < 0.1 | 0     |
| Port of Savannah, GA            | 0     | 0     | 0     | 0     | 0     | 0     | 0     | 0     | 0     | 0     | < 0.1 | 0     |
| Total                           | <0.1  | <0.1  | <0.1  | <0.1  | <0.1  | <0.1  | <0.1  | <0.1  | <0.1  | <0.1  | <0.1  | <0.1  |
| Total LNG Exports               | 384.4 | 386.2 | 422.9 | 396.2 | 358.9 | 369.9 | 303.8 | 367.7 | 356.4 | 323.9 | 363.6 | 363.0 |