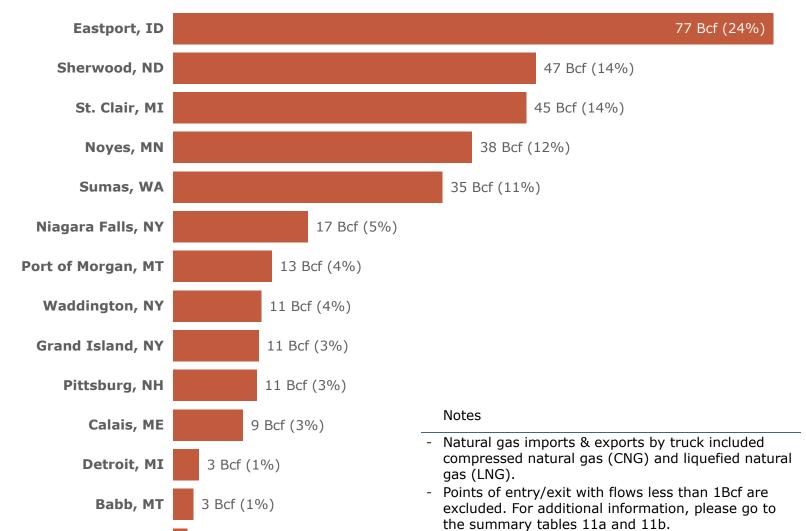

## 11: U.S. Natural Gas Imports & Exports by Pipeline & Truck with Canada by Point of Entry/Exit (September 2024)

truck.

- Some points of entry/exit include pipeline and

Sault Ste. Marie, MI

2 Bcf (1%)

22