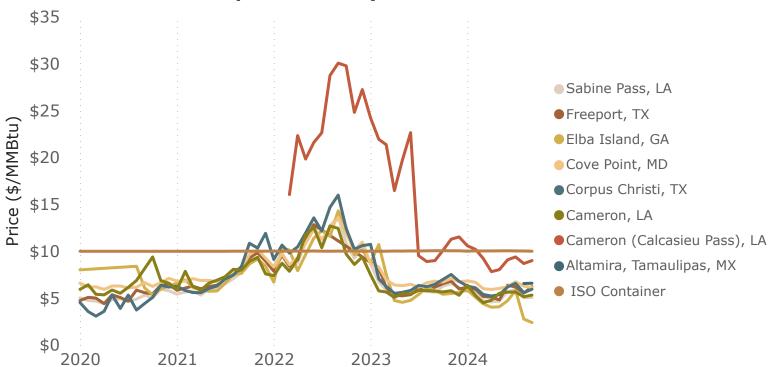

#### **U.S.-Produced LNG Exports by Point of Exit (September 2024)**

### 2a. Monthly Summary: U.S.-Produced LNG Exports by Mode of Transport and Point of Exit

| Volume (Bcf)                    |             | Monthly     |             | Percentag                   | je Change                   | No. of<br>Cargos | No. of Countries | %<br>nFTA   | %<br>Spot   |
|---------------------------------|-------------|-------------|-------------|-----------------------------|-----------------------------|------------------|------------------|-------------|-------------|
| Point of Exit                   | Sep<br>2024 | Aug<br>2024 | Sep<br>2023 | Sep 2024<br>vs.<br>Aug 2024 | Sep 2024<br>vs.<br>Sep 2023 | Sep<br>2024      | Sep<br>2024      | Sep<br>2024 | Sep<br>2024 |
| LNG Exports by Vessel           |             |             |             |                             |                             |                  |                  |             |             |
| Sabine Pass, LA                 | 121.1       | 118.4       | 115.4       | 2%                          | 5%                          | 37               | 19               | 79%         | 0%          |
| Corpus Christi, TX              | 64.6        | 63.5        | 59.4        | 2%                          | 9%                          | 21               | 15               | 89%         | 0%          |
| Freeport, TX                    | 63.0        | 62.9        | 54.0        | <1%                         | 17%                         | 20               | 13               | 86%         | 16%         |
| Cameron, LA                     | 51.9        | 52.0        | 49.4        | <1%                         | 5%                          | 18               | 9                | 83%         | 0%          |
| Cameron (Calcasieu<br>Pass), LA | 34.9        | 32.7        | 39.0        | 7%                          | -10%                        | 10               | 6                | 100%        | 49%         |
| Cove Point, MD                  | 17.6        | 19.5        | 17.5        | -10%                        | <1%                         | 5                | 3                | 100%        | 0%          |
| Elba Island, GA                 | 6.9         | 13.6        | 11.9        | -50%                        | -42%                        | 2                | 2                | 100%        | 0%          |
| Altamira, Tamaulipas, MX        | 2.9         | 0.8         | 0           | 291%                        | -                           | 1                | 1                | 100%        | 0%          |
| Total                           | 363.0       | 363.5       | 346.5       | <1%                         | 5%                          | 114              | 25               | 86%         | 8%          |
| LNG Exports by ISO Container    |             |             |             |                             |                             |                  |                  |             |             |
| Ft. Lauderdale, FL              | <0.1        | < 0.1       | < 0.1       | -32%                        | -14%                        | 18               | 3                | 100%        | 0%          |
| Jacksonville, FL                | 0           | 0           | 0           | -                           | -                           | -                | 0                | 0%          | 0%          |
| Miami, FL                       | 0           | < 0.1       | < 0.1       | -100%                       | -100%                       | -                | 0                | 0%          | 0%          |
| Newark, NJ                      | 0           | 0           | 0           | -                           | -                           | -                | 0                | 0%          | 0%          |
| Port of Savannah, GA            | 0           | < 0.1       | 0           | -100%                       | -                           | -                | 0                | 0%          | 0%          |
| Total                           | <0.1        | <0.1        | <0.1        | -33%                        | -19%                        | 18               | 3                | 100%        | 0%          |
| Total LNG Exports               | 363.0       | 363.6       | 346.6       | <1%                         | 5%                          | -                | 28               | 86%         | 8%          |