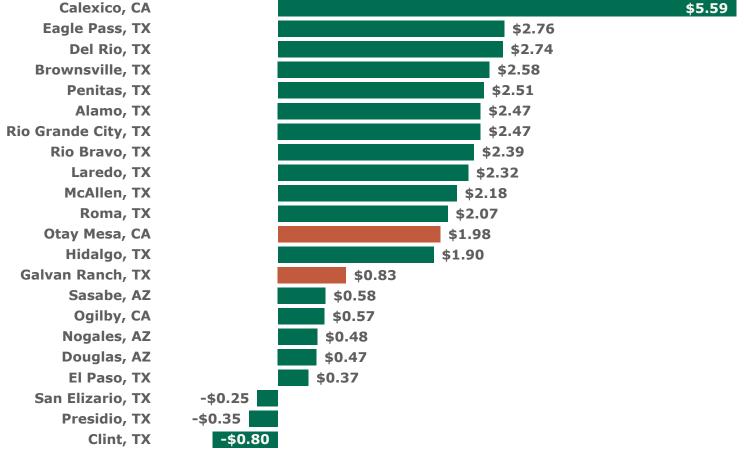

## 10: U.S. Natural Gas Imports & Exports by Pipeline & Truck with Mexico by Point of Entry/Exit (September 2024)

## 10a. Monthly Summary: U.S. Natural Gas Imports & Exports by Pipeline & Truck with Mexico by Point of Entry/Exit

| Volume (Bcf)             |          | Monthly  |          | Percentag             | je Change             |
|--------------------------|----------|----------|----------|-----------------------|-----------------------|
| Point of Entry/Exit      | Sep 2024 | Aug 2024 | Sep 2023 | Sep 2024 vs. Aug 2024 | Sep 2024 vs. Sep 2023 |
| <b>Exports to Mexico</b> |          |          |          |                       |                       |
| Rio Grande City, TX      | 51.0     | 54.1     | 49.1     | -6%                   | 4%                    |
| Brownsville, TX          | 30.9     | 32.7     | 31.7     | -5%                   | -3%                   |
| Presidio, TX             | 21.1     | 23.8     | 23.7     | -11%                  | -11%                  |
| San Elizario, TX         | 21.1     | 26.6     | 23.7     | -21%                  | -11%                  |
| Ogilby, CA               | 13.2     | 13.4     | 10.7     | -2%                   | 23%                   |
| El Paso, TX              | 13.1     | 10.6     | 7.8      | 24%                   | 67%                   |
| Roma, TX                 | 12.2     | 13.4     | 12.2     | -9%                   | <1%                   |
| Laredo, TX               | 10.8     | 12.2     | 12.9     | -11%                  | -16%                  |
| Hidalgo, TX              | 9.3      | 9.8      | 6.9      | -5%                   | 34%                   |
| Rio Bravo, TX            | 7.2      | 8.1      | 8.0      | -11%                  | -9%                   |
| Douglas, AZ              | 4.8      | 4.8      | 4.5      | <1%                   | 8%                    |
| Clint, TX                | 2.5      | 3.0      | 2.3      | -14%                  | 11%                   |
| Sasabe, AZ               | 2.1      | 1.4      | 0        | 49%                   | -                     |
| Calexico, CA             | 1.9      | 1.9      | 2.0      | -4%                   | -5%                   |
| McAllen, TX              | 1.5      | 2.2      | 3.4      | -32%                  | -56%                  |
| Eagle Pass, TX           | 1.2      | 1.4      | 1.3      | -9%                   | -2%                   |
| Alamo, TX                | 1.1      | 1.1      | 2.1      | 2%                    | -45%                  |
| Penitas, TX              | 0.3      | < 0.1    | 0        | 5X                    | -                     |
| Nogales, AZ              | <0.1     | < 0.1    | < 0.1    | -6%                   | 10%                   |
| Del Rio, TX              | < 0.1    | < 0.1    | < 0.1    | 5%                    | 24%                   |
| Total                    | 205.5    | 220.7    | 202.4    | -7%                   | 2%                    |
| Imports from<br>Mexico   |          |          |          |                       |                       |
| Galvan Ranch, TX         | <0.1     | < 0.1    | < 0.1    | -3%                   | <1%                   |
| Otay Mesa, CA            | <0.1     | < 0.1    | 0        | -100%                 | -                     |
| Ogilby, CA               | 0        | 0        | 0        | -                     | _                     |
| Total                    | <0.1     | <0.1     | <0.1     | -73%                  | <1%                   |
| Net Exports to<br>Mexico | 205.5    | 220.6    | 202.4    | -7%                   | 2%                    |