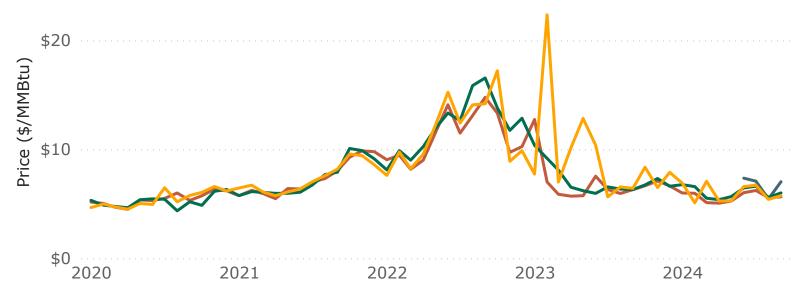

- 9.8% decrease from August 2024
- 13.9% increase from September 2023

## **U.S. Natural Gas Imports & Exports by Mode of Transport (September 2024)**

## 1a. Monthly Summary: U.S. Natural Gas Imports & Exports by Mode of Transport

| Volume (Bcf)         |          | Monthly  |          | Percentag                   | e Change                    |
|----------------------|----------|----------|----------|-----------------------------|-----------------------------|
| Mode of Transport    | Sep 2024 | Aug 2024 | Sep 2023 | Sep 2024<br>vs.<br>Aug 2024 | Sep 2024<br>vs.<br>Sep 2023 |
| Exports              |          |          |          |                             |                             |
| LNG by Vessel        | 363.0    | 363.5    | 346.5    | <1%                         | 5%                          |
| Pipeline             | 275.2    | 286.6    | 279.0    | -4%                         | -1%                         |
| Truck                | < 0.1    | < 0.1    | < 0.1    | -3%                         | -4%                         |
| LNG by ISO Container | < 0.1    | < 0.1    | < 0.1    | -33%                        | -19%                        |
| Other - Rail         | 0        | 0        | 0        | -                           | -                           |
| Total                | 638.3    | 650.3    | 625.6    | -2%                         | 2%                          |
| Imports              |          |          |          |                             |                             |
| LNG by Vessel        | 2.1      | 0        | 0        | -                           | _                           |
| Pipeline             | 253.1    | 269.2    | 237.5    | -6%                         | 7%                          |
| Truck                | < 0.1    | < 0.1    | 0.2      | -10%                        | -66%                        |
| LNG by ISO Container | 0        | 0        | 0        | -                           | -                           |
| Other - Rail         | 0        | 0        | 0        | -                           | _                           |
| Total                | 255.2    | 269.3    | 237.7    | -5%                         | 7%                          |
| Net Exports          | 383.0    | 381.0    | 388.0    | <1%                         | -1%                         |

- Natural gas imports & exports by truck included compressed natural gas (CNG) and liquefied natural gas (LNG).
- Does not include LNG Re-Exports or Puerto Rico LNG Imports or Exports. See Table 6 for LNG Re-Exports and Table 8 for Puerto Rico LNG Imports and Exports.
- Totals may not equal sum of components because of independent rounding.
- not applicable(-).

#### **U.S. Natural Gas Imports & Exports**

## 1b. Year-to-Date and Annual Summary: U.S. Natural Gas Imports & Exports by Mode of Transport

| Volume (Bcf)         | Year-    | to-Date (Ja | n-Sep)   |         | Annua   |          |
|----------------------|----------|-------------|----------|---------|---------|----------|
| Mode of Transport    | YTD 2024 | YTD 2023    | % Change | 2023    | 2022    | % Change |
| Exports              |          |             |          |         |         |          |
| LNG by Vessel        | 3,202.6  | 3,147.9     | 2%       | 4,341.2 | 3,861.9 | 12%      |
| Pipeline             | 2,517.8  | 2,445.3     | 3%       | 3,266.6 | 3,040.8 | 7%       |
| Truck                | 0.8      | 0.9         | -10%     | 1.1     | 2.0     | -43%     |
| LNG by ISO Container | 0.7      | 0.9         | -22%     | 1.1     | 2.1     | -48%     |
| Other - Rail         | 0        | 0           | -        | 0       | 0       | _        |
| Total                | 5,722.0  | 5,595.0     | 2%       | 7,610.0 | 6,906.8 | 10%      |
| Imports              |          |             |          |         |         |          |
| LNG by Vessel        | 13.6     | 10.5        | 29%      | 13.2    | 23.5    | -44%     |
| Pipeline             | 2,368.2  | 2,235.4     | 6%       | 3,015.7 | 3,104.0 | -3%      |
| Truck                | 0.8      | 1.8         | -56%     | 2.4     | 2.1     | 14%      |
| LNG by ISO Container | 0        | 0           | -        | 0       | 0       | -        |
| Other - Rail         | 0        | 0           | -        | 0       | 0       | _        |
| Total                | 2,382.5  | 2,247.8     | 6%       | 3,031.2 | 3,129.6 | -3%      |
| Net Exports          | 3,340.0  | 3,347.3     | <1%      | 4,578.8 | 3,777.1 | 21%      |

<sup>-</sup> Does not include LNG Re-Exports or Puerto Rico LNG Imports or Exports. See Table 6 for LNG Re-Exports and Table 8 for Puerto Rico LNG Imports and Exports.

Totals may not equal sum of components because of independent rounding.

<sup>-</sup> not applicable(-).

# U.S. Liquefied Natural Gas (LNG) Imports & Exports by Vessel and ISO Container

#### **U.S.-Produced LNG Exports by Point of Exit (September 2024)**

### 2a. Monthly Summary: U.S.-Produced LNG Exports by Mode of Transport and Point of Exit

| Volume (Bcf)                    |             | Monthly     |             | Percentag                   | je Change                   | No. of<br>Cargos | No. of Countries | %<br>nFTA   | %<br>Spot   |
|---------------------------------|-------------|-------------|-------------|-----------------------------|-----------------------------|------------------|------------------|-------------|-------------|
| Point of Exit                   | Sep<br>2024 | Aug<br>2024 | Sep<br>2023 | Sep 2024<br>vs.<br>Aug 2024 | Sep 2024<br>vs.<br>Sep 2023 | Sep<br>2024      | Sep<br>2024      | Sep<br>2024 | Sep<br>2024 |
| LNG Exports by Vessel           |             |             |             |                             |                             |                  |                  |             |             |
| Sabine Pass, LA                 | 121.1       | 118.4       | 115.4       | 2%                          | 5%                          | 37               | 19               | 79%         | 0%          |
| Corpus Christi, TX              | 64.6        | 63.5        | 59.4        | 2%                          | 9%                          | 21               | 15               | 89%         | 0%          |
| Freeport, TX                    | 63.0        | 62.9        | 54.0        | <1%                         | 17%                         | 20               | 13               | 86%         | 16%         |
| Cameron, LA                     | 51.9        | 52.0        | 49.4        | <1%                         | 5%                          | 18               | 9                | 83%         | 0%          |
| Cameron (Calcasieu<br>Pass), LA | 34.9        | 32.7        | 39.0        | 7%                          | -10%                        | 10               | 6                | 100%        | 49%         |
| Cove Point, MD                  | 17.6        | 19.5        | 17.5        | -10%                        | <1%                         | 5                | 3                | 100%        | 0%          |
| Elba Island, GA                 | 6.9         | 13.6        | 11.9        | -50%                        | -42%                        | 2                | 2                | 100%        | 0%          |
| Altamira, Tamaulipas, MX        | 2.9         | 0.8         | 0           | 291%                        | -                           | 1                | 1                | 100%        | 0%          |
| Total                           | 363.0       | 363.5       | 346.5       | <1%                         | 5%                          | 114              | 25               | 86%         | 8%          |
| LNG Exports by ISO Container    |             |             |             |                             |                             |                  |                  |             |             |
| Ft. Lauderdale, FL              | <0.1        | < 0.1       | < 0.1       | -32%                        | -14%                        | 18               | 3                | 100%        | 0%          |
| Jacksonville, FL                | 0           | 0           | 0           | -                           | -                           | -                | 0                | 0%          | 0%          |
| Miami, FL                       | 0           | < 0.1       | < 0.1       | -100%                       | -100%                       | -                | 0                | 0%          | 0%          |
| Newark, NJ                      | 0           | 0           | 0           | -                           | -                           | -                | 0                | 0%          | 0%          |
| Port of Savannah, GA            | 0           | < 0.1       | 0           | -100%                       | -                           | -                | 0                | 0%          | 0%          |
| Total                           | <0.1        | <0.1        | <0.1        | -33%                        | -19%                        | 18               | 3                | 100%        | 0%          |
| Total LNG Exports               | 363.0       | 363.6       | 346.6       | <1%                         | 5%                          | -                | 28               | 86%         | 8%          |

<sup>-</sup> Some cargos might be split cargos. Split cargos refer to a single shipment of LNG where portions of the cargo have different transactional characteristics.

<sup>-</sup> Totals may not equal sum of components because of independent rounding.

not applicable(-).

#### **U.S.-Produced LNG Exports by Point of Exit**

2b. Year-to-Date and Annual Summary: U.S.-Produced LNG Exports by Mode of Transport and Point of Exit

| Volume (Bcf)                    | Year-to     | -Date (Jan  | -Sep)       |         | Annual  |             | No. of<br>Cargos | No. of<br>Countries | %<br>nFTA   | %<br>Spot   |
|---------------------------------|-------------|-------------|-------------|---------|---------|-------------|------------------|---------------------|-------------|-------------|
| Point of Exit                   | YTD<br>2024 | YTD<br>2023 | %<br>Change | 2023    | 2022    | %<br>Change | YTD<br>2024      | YTD<br>2024         | YTD<br>2024 | YTD<br>2024 |
| LNG Exports by Vessel           |             |             |             |         |         |             |                  |                     |             |             |
| Sabine Pass, LA                 | 1,123.5     | 1,083.8     | 4%          | 1,488.1 | 1,475.0 | <1%         | 338              | 35                  | 84%         | 0%          |
| Corpus Christi, TX              | 539.9       | 550.0       | -2%         | 742.0   | 753.3   | -1%         | 175              | 32                  | 89%         | 0%          |
| Cameron, LA                     | 486.2       | 475.0       | 2%          | 656.5   | 660.4   | <1%         | 174              | 29                  | 81%         | 0%          |
| Freeport, TX                    | 402.1       | 409.7       | -2%         | 605.0   | 301.0   | 101%        | 144              | 25                  | 76%         | 9%          |
| Cameron (Calcasieu<br>Pass), LA | 371.3       | 350.6       | 6%          | 490.1   | 317.8   | 54%         | 112              | 27                  | 88%         | 40%         |
| Cove Point, MD                  | 196.0       | 195.6       | <1%         | 250.7   | 245.9   | 2%          | 66               | 15                  | 91%         | 0%          |
| Elba Island, GA                 | 80.0        | 83.2        | -4%         | 108.7   | 108.4   | <1%         | 35               | 11                  | 92%         | 0%          |
| Altamira, Tamaulipas, MX        | 3.7         | 0           | _           | 0       | 0       | _           | 2                | 2                   | 80%         | 0%          |
| Total                           | 3,202.6     | 3,147.9     | 2%          | 4,341.2 | 3,861.9 | 12%         | 1,046            | 38                  | 85%         | 6%          |
| LNG Exports by ISO Container    |             |             |             |         |         |             |                  |                     |             |             |
| Ft. Lauderdale, FL              | 0.7         | 0.9         | -22%        | 1.1     | 2.1     | -48%        | 263              | 4                   | 100%        | 0%          |
| Miami, FL                       | < 0.1       | < 0.1       | -11%        | < 0.1   | < 0.1   | -43%        | -                | 2                   | 100%        | 0%          |
| Port of Savannah, GA            | < 0.1       | 0           | -           | 0       | 0       | -           | -                | 1                   | 100%        | 0%          |
| Jacksonville, FL                | 0           | 0           | _           | 0       | < 0.1   | -100%       | -                | 0                   | 0%          | 0%          |
| Newark, NJ                      | 0           | 0           | -           | 0       | < 0.1   | -100%       | -                | 0                   | 0%          | 0%          |
| Total                           | 0.7         | 0.9         | -22%        | 1.1     | 2.1     | -48%        | 284              | 6                   | 100%        | 0%          |
| Total LNG Exports               | 3,203.3     | 3,148.8     | 2%          | 4,342.3 | 3,864.0 | 12%         | -                | 42                  | 85%         | 6%          |

not applicable(-).

Monthly Summary

#### **U.S.-Produced LNG Exports by Region of Destination (September 2024)**

## 3a. Monthly Summary: U.S.-Produced LNG Exports by Mode of Transport and Region of Destination

| Volume (Bcf)                 |             | Monthly     |             | Percentag                   | je Change                   | No. of<br>Cargos | No. of<br>Countries | %<br>nFTA   | %<br>Spot   |
|------------------------------|-------------|-------------|-------------|-----------------------------|-----------------------------|------------------|---------------------|-------------|-------------|
| Region of Destination        | Sep<br>2024 | Aug<br>2024 | Sep<br>2023 | Sep 2024<br>vs.<br>Aug 2024 | Sep 2024<br>vs.<br>Sep 2023 | Sep<br>2024      | Sep<br>2024         | Sep<br>2024 | Sep<br>2024 |
| LNG Exports by Vessel        |             |             |             |                             |                             |                  |                     |             |             |
| Europe                       | 160.9       | 141.6       | 196.5       | 14%                         | -18%                        | 47               | 10                  | 100%        | 11%         |
| Asia                         | 148.4       | 165.1       | 119.1       | -10%                        | 25%                         | 46               | 9                   | 78%         | 4%          |
| Latin America/<br>Caribbean  | 42.7        | 42.2        | 30.8        | 1%                          | 38%                         | 18               | 5                   | 59%         | 0%          |
| Africa                       | 11.0        | 14.7        | 0           | -25%                        | -                           | 3                | 1                   | 100%        | 34%         |
| Total                        | 363.0       | 363.5       | 346.5       | <1%                         | 5%                          | 114              | 25                  | 86%         | 8%          |
| LNG Exports by ISO Container |             |             |             |                             |                             |                  |                     |             |             |
| Latin America/<br>Caribbean  | <0.1        | <0.1        | <0.1        | -32%                        | -19%                        | 18               | 3                   | 100%        | 0%          |
| Europe                       | 0           | < 0.1       | 0           | -100%                       | _                           | -                | 0                   | 0%          | 0%          |
| Total                        | <0.1        | <0.1        | <0.1        | -33%                        | -19%                        | 18               | 3                   | 100%        | 0%          |
| Total LNG Exports            | 363.0       | 363.6       | 346.6       | <1%                         | 5%                          | -                | 28                  | 86%         | 8%          |

- Some cargos might be split cargos. Split cargos refer to a single shipment of LNG where portions of the cargo have different transactional characteristics.
- Totals may not equal sum of components because of independent rounding.
- not applicable(-).
- The world region classification is based on the United Nation standard country or area codes for statistical use (M49). For classification purposes, Turkiye is grouped into Europe.