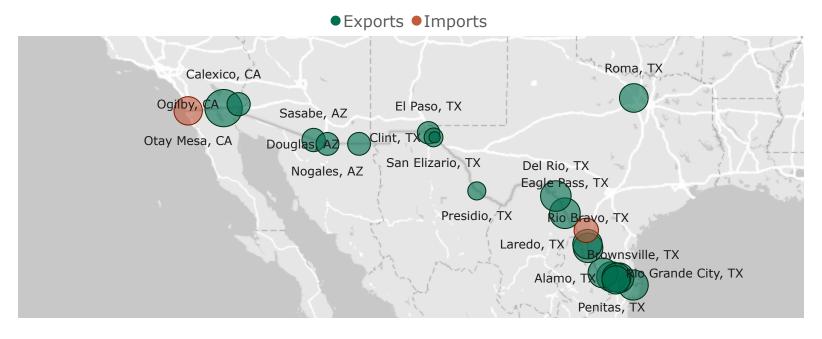

## 10: U.S. Natural Gas Imports & Exports by Pipeline & Truck with Mexico by Point of Entry/Exit (September 2024)

## 10a. Monthly Summary: U.S. Natural Gas Imports & Exports by Pipeline & Truck with Mexico by Point of Entry/Exit

| Volume (Bcf)             |          | Monthly  |          | Percentag             | je Change             |
|--------------------------|----------|----------|----------|-----------------------|-----------------------|
| Point of Entry/Exit      | Sep 2024 | Aug 2024 | Sep 2023 | Sep 2024 vs. Aug 2024 | Sep 2024 vs. Sep 2023 |
| <b>Exports to Mexico</b> |          |          |          |                       |                       |
| Rio Grande City, TX      | 51.0     | 54.1     | 49.1     | -6%                   | 4%                    |
| Brownsville, TX          | 30.9     | 32.7     | 31.7     | -5%                   | -3%                   |
| Presidio, TX             | 21.1     | 23.8     | 23.7     | -11%                  | -11%                  |
| San Elizario, TX         | 21.1     | 26.6     | 23.7     | -21%                  | -11%                  |
| Ogilby, CA               | 13.2     | 13.4     | 10.7     | -2%                   | 23%                   |
| El Paso, TX              | 13.1     | 10.6     | 7.8      | 24%                   | 67%                   |
| Roma, TX                 | 12.2     | 13.4     | 12.2     | -9%                   | <1%                   |
| Laredo, TX               | 10.8     | 12.2     | 12.9     | -11%                  | -16%                  |
| Hidalgo, TX              | 9.3      | 9.8      | 6.9      | -5%                   | 34%                   |
| Rio Bravo, TX            | 7.2      | 8.1      | 8.0      | -11%                  | -9%                   |
| Douglas, AZ              | 4.8      | 4.8      | 4.5      | <1%                   | 8%                    |
| Clint, TX                | 2.5      | 3.0      | 2.3      | -14%                  | 11%                   |
| Sasabe, AZ               | 2.1      | 1.4      | 0        | 49%                   | -                     |
| Calexico, CA             | 1.9      | 1.9      | 2.0      | -4%                   | -5%                   |
| McAllen, TX              | 1.5      | 2.2      | 3.4      | -32%                  | -56%                  |
| Eagle Pass, TX           | 1.2      | 1.4      | 1.3      | -9%                   | -2%                   |
| Alamo, TX                | 1.1      | 1.1      | 2.1      | 2%                    | -45%                  |
| Penitas, TX              | 0.3      | < 0.1    | 0        | 5X                    | -                     |
| Nogales, AZ              | <0.1     | < 0.1    | < 0.1    | -6%                   | 10%                   |
| Del Rio, TX              | < 0.1    | < 0.1    | < 0.1    | 5%                    | 24%                   |
| Total                    | 205.5    | 220.7    | 202.4    | -7%                   | 2%                    |
| Imports from<br>Mexico   |          |          |          |                       |                       |
| Galvan Ranch, TX         | <0.1     | < 0.1    | < 0.1    | -3%                   | <1%                   |
| Otay Mesa, CA            | <0.1     | < 0.1    | 0        | -100%                 | -                     |
| Ogilby, CA               | 0        | 0        | 0        | -                     | _                     |
| Total                    | <0.1     | <0.1     | <0.1     | -73%                  | <1%                   |
| Net Exports to<br>Mexico | 205.5    | 220.6    | 202.4    | -7%                   | 2%                    |

## 11: U.S. Natural Gas Imports & Exports by Pipeline & Truck with Canada by Point of Entry/Exit (September 2024)

truck.

- Some points of entry/exit include pipeline and

Sault Ste. Marie, MI

2 Bcf (1%)

22