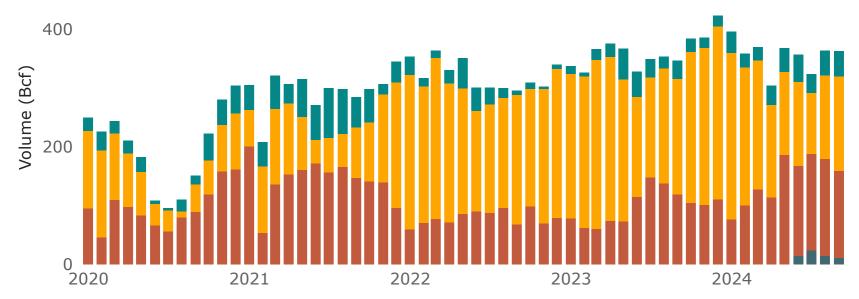

#### **U.S.-Produced LNG Exports by Region of Destination**

● Africa ● Asia ● Europe ● Latin America/ Caribbean

3b. Year-to-Date and Annual Summary: U.S.-Produced LNG Exports by Mode of Transport and Region of Destination

#### 5a: U.S.-Produced LNG Exports by Region of Destination

| Volume (Bcf)                 |       | 2023  |       |       |       |       |       | 2024  |       |       |       |       |
|------------------------------|-------|-------|-------|-------|-------|-------|-------|-------|-------|-------|-------|-------|
| Region of<br>Destination     | Oct   | Nov   | Dec   | Jan   | Feb   | Mar   | Apr   | May   | Jun   | Jul   | Aug   | Sep   |
| LNG Exports by<br>Vessel     |       |       |       |       |       |       |       |       |       |       |       |       |
| Africa                       | 0     | 0     | 0     | 0     | 0     | 0     | 0     | 0     | 14.3  | 24.3  | 14.7  | 11.0  |
| Asia                         | 105.2 | 101.4 | 110.5 | 76.3  | 100.8 | 127.3 | 113.8 | 186.6 | 153.6 | 163.8 | 165.1 | 148.4 |
| Europe                       | 256.3 | 267.0 | 293.8 | 283.7 | 234.4 | 220.1 | 157.3 | 140.7 | 142.5 | 104.3 | 141.6 | 160.9 |
| Latin America/<br>Caribbean  | 22.8  | 17.7  | 18.5  | 36.2  | 23.6  | 22.4  | 32.6  | 40.3  | 45.9  | 31.4  | 42.2  | 42.7  |
| Total                        | 384.3 | 386.2 | 422.8 | 396.2 | 358.9 | 369.8 | 303.7 | 367.6 | 356.3 | 323.8 | 363.5 | 363.0 |
| LNG Exports by ISO Container |       |       |       |       |       |       |       |       |       |       |       |       |
| Europe                       | 0     | 0     | 0     | 0     | 0     | 0     | 0     | 0     | 0     | 0     | < 0.1 | 0     |
| Latin America/<br>Caribbean  | <0.1  | <0.1  | <0.1  | <0.1  | <0.1  | <0.1  | <0.1  | <0.1  | <0.1  | <0.1  | <0.1  | <0.1  |
| Total                        | <0.1  | <0.1  | <0.1  | <0.1  | <0.1  | <0.1  | <0.1  | <0.1  | <0.1  | <0.1  | <0.1  | <0.1  |
| <b>Total LNG Exports</b>     | 384.4 | 386.2 | 422.9 | 396.2 | 358.9 | 369.9 | 303.8 | 367.7 | 356.4 | 323.9 | 363.6 | 363.0 |