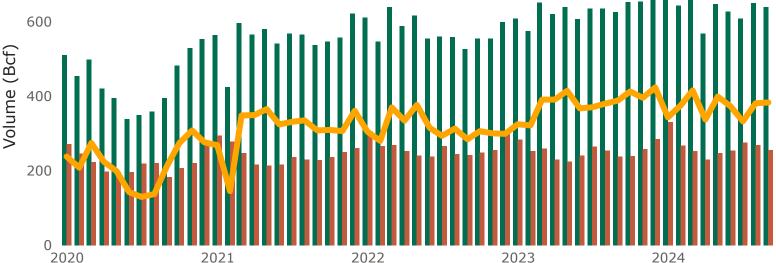

#### 5a: U.S.-Produced LNG Exports by Region of Destination

| Volume (Bcf)                 |       | 2023  |       |       |       |       |       | 2024  |       |       |       |       |
|------------------------------|-------|-------|-------|-------|-------|-------|-------|-------|-------|-------|-------|-------|
| Region of<br>Destination     | Oct   | Nov   | Dec   | Jan   | Feb   | Mar   | Apr   | May   | Jun   | Jul   | Aug   | Sep   |
| LNG Exports by<br>Vessel     |       |       |       |       |       |       |       |       |       |       |       |       |
| Africa                       | 0     | 0     | 0     | 0     | 0     | 0     | 0     | 0     | 14.3  | 24.3  | 14.7  | 11.0  |
| Asia                         | 105.2 | 101.4 | 110.5 | 76.3  | 100.8 | 127.3 | 113.8 | 186.6 | 153.6 | 163.8 | 165.1 | 148.4 |
| Europe                       | 256.3 | 267.0 | 293.8 | 283.7 | 234.4 | 220.1 | 157.3 | 140.7 | 142.5 | 104.3 | 141.6 | 160.9 |
| Latin America/<br>Caribbean  | 22.8  | 17.7  | 18.5  | 36.2  | 23.6  | 22.4  | 32.6  | 40.3  | 45.9  | 31.4  | 42.2  | 42.7  |
| Total                        | 384.3 | 386.2 | 422.8 | 396.2 | 358.9 | 369.8 | 303.7 | 367.6 | 356.3 | 323.8 | 363.5 | 363.0 |
| LNG Exports by ISO Container |       |       |       |       |       |       |       |       |       |       |       |       |
| Europe                       | 0     | 0     | 0     | 0     | 0     | 0     | 0     | 0     | 0     | 0     | < 0.1 | 0     |
| Latin America/<br>Caribbean  | <0.1  | <0.1  | <0.1  | <0.1  | <0.1  | <0.1  | <0.1  | <0.1  | <0.1  | <0.1  | <0.1  | <0.1  |
| Total                        | <0.1  | <0.1  | <0.1  | <0.1  | <0.1  | <0.1  | <0.1  | <0.1  | <0.1  | <0.1  | <0.1  | <0.1  |
| <b>Total LNG Exports</b>     | 384.4 | 386.2 | 422.9 | 396.2 | 358.9 | 369.9 | 303.8 | 367.7 | 356.4 | 323.9 | 363.6 | 363.0 |