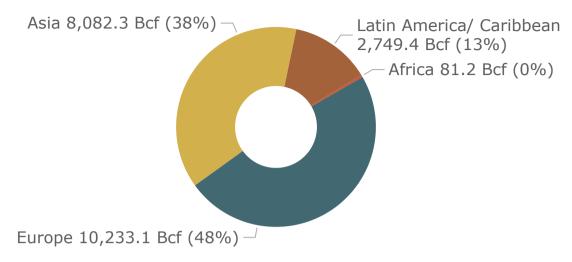

#### **U.S.-Produced LNG Exports by Region of Destination (September 2024)**

## 3a. Monthly Summary: U.S.-Produced LNG Exports by Mode of Transport and Region of Destination

| Volume (Bcf)                 |             | Monthly     |             | Percentag                   | je Change                   | No. of<br>Cargos | No. of<br>Countries | %<br>nFTA   | %<br>Spot   |
|------------------------------|-------------|-------------|-------------|-----------------------------|-----------------------------|------------------|---------------------|-------------|-------------|
| Region of Destination        | Sep<br>2024 | Aug<br>2024 | Sep<br>2023 | Sep 2024<br>vs.<br>Aug 2024 | Sep 2024<br>vs.<br>Sep 2023 | Sep<br>2024      | Sep<br>2024         | Sep<br>2024 | Sep<br>2024 |
| LNG Exports by Vessel        |             |             |             |                             |                             |                  |                     |             |             |
| Europe                       | 160.9       | 141.6       | 196.5       | 14%                         | -18%                        | 47               | 10                  | 100%        | 11%         |
| Asia                         | 148.4       | 165.1       | 119.1       | -10%                        | 25%                         | 46               | 9                   | 78%         | 4%          |
| Latin America/<br>Caribbean  | 42.7        | 42.2        | 30.8        | 1%                          | 38%                         | 18               | 5                   | 59%         | 0%          |
| Africa                       | 11.0        | 14.7        | 0           | -25%                        | -                           | 3                | 1                   | 100%        | 34%         |
| Total                        | 363.0       | 363.5       | 346.5       | <1%                         | 5%                          | 114              | 25                  | 86%         | 8%          |
| LNG Exports by ISO Container |             |             |             |                             |                             |                  |                     |             |             |
| Latin America/<br>Caribbean  | <0.1        | <0.1        | <0.1        | -32%                        | -19%                        | 18               | 3                   | 100%        | 0%          |
| Europe                       | 0           | < 0.1       | 0           | -100%                       | _                           | -                | 0                   | 0%          | 0%          |
| Total                        | <0.1        | <0.1        | <0.1        | -33%                        | -19%                        | 18               | 3                   | 100%        | 0%          |
| Total LNG Exports            | 363.0       | 363.6       | 346.6       | <1%                         | 5%                          | -                | 28                  | 86%         | 8%          |

#### **U.S. LNG Exports**

The United States exported 363.0 Bcf (56.9% of total U.S. natural gas exports) of natural gas in the form of liquefied natural gas (LNG) to 28 countries.

- Europe (160.9 Bcf, 44.3%), Asia (148.4 Bcf, 40.9%), Latin
   America/ Caribbean (42.8 Bcf, 11.8%), Africa (11.0 Bcf, 11.8%)
- 0.1% decrease from August 2024
- 4.8% increase from September 2023
- 86.2% of total LNG exports went to non-Free Trade Agreement countries (nFTA), while the remaining 13.8% went to Free Trade Agreement countries (FTA).
- U.S. LNG exports to the top five countries of destination accounted for 46.8% of total U.S. LNG exports.
  - Netherlands (48.9 Bcf, 13.5%), India (32.0 Bcf, 8.8%), China (31.9 Bcf, 8.8%), Japan (31.6 Bcf, 8.7%), and South Korea (25.4 Bcf, 7.0%).