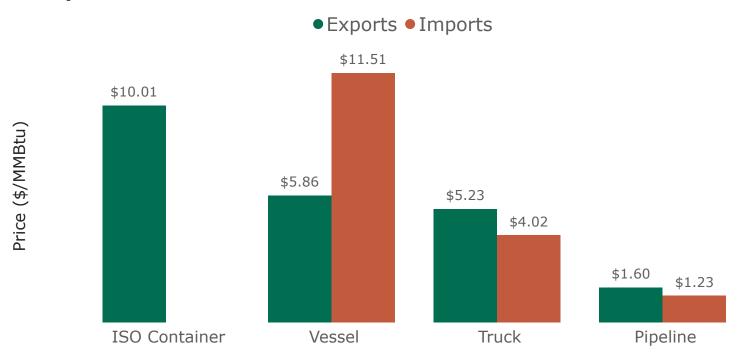

## 1a. Monthly Summary: U.S. Natural Gas Imports & Exports by Mode of Transport

| Volume (Bcf)         |          | Monthly  |          | Percentag                   | e Change                    |
|----------------------|----------|----------|----------|-----------------------------|-----------------------------|
| Mode of Transport    | Sep 2024 | Aug 2024 | Sep 2023 | Sep 2024<br>vs.<br>Aug 2024 | Sep 2024<br>vs.<br>Sep 2023 |
| Exports              |          |          |          |                             |                             |
| LNG by Vessel        | 363.0    | 363.5    | 346.5    | <1%                         | 5%                          |
| Pipeline             | 275.2    | 286.6    | 279.0    | -4%                         | -1%                         |
| Truck                | < 0.1    | < 0.1    | < 0.1    | -3%                         | -4%                         |
| LNG by ISO Container | < 0.1    | < 0.1    | < 0.1    | -33%                        | -19%                        |
| Other - Rail         | 0        | 0        | 0        | -                           | -                           |
| Total                | 638.3    | 650.3    | 625.6    | -2%                         | 2%                          |
| Imports              |          |          |          |                             |                             |
| LNG by Vessel        | 2.1      | 0        | 0        | -                           | _                           |
| Pipeline             | 253.1    | 269.2    | 237.5    | -6%                         | 7%                          |
| Truck                | < 0.1    | < 0.1    | 0.2      | -10%                        | -66%                        |
| LNG by ISO Container | 0        | 0        | 0        | -                           | -                           |
| Other - Rail         | 0        | 0        | 0        | -                           | _                           |
| Total                | 255.2    | 269.3    | 237.7    | -5%                         | 7%                          |
| Net Exports          | 383.0    | 381.0    | 388.0    | <1%                         | -1%                         |