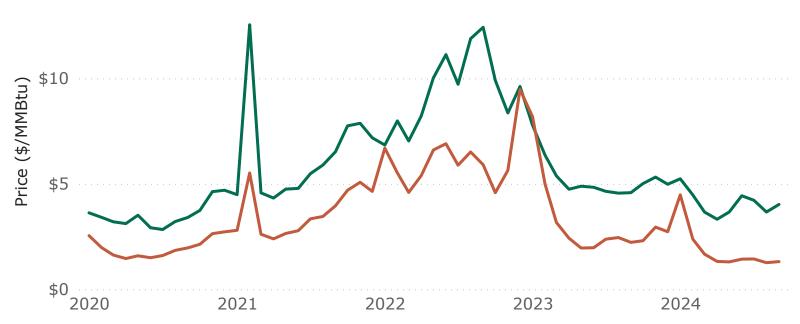

- 9.8% decrease from August 2024
- 13.9% increase from September 2023

## **U.S. Natural Gas Imports & Exports by Mode of Transport (September 2024)**

## 1a. Monthly Summary: U.S. Natural Gas Imports & Exports by Mode of Transport

| Volume (Bcf)         |          | Monthly  |          | Percentag                   | e Change                    |
|----------------------|----------|----------|----------|-----------------------------|-----------------------------|
| Mode of Transport    | Sep 2024 | Aug 2024 | Sep 2023 | Sep 2024<br>vs.<br>Aug 2024 | Sep 2024<br>vs.<br>Sep 2023 |
| Exports              |          |          |          |                             |                             |
| LNG by Vessel        | 363.0    | 363.5    | 346.5    | <1%                         | 5%                          |
| Pipeline             | 275.2    | 286.6    | 279.0    | -4%                         | -1%                         |
| Truck                | < 0.1    | < 0.1    | < 0.1    | -3%                         | -4%                         |
| LNG by ISO Container | < 0.1    | < 0.1    | < 0.1    | -33%                        | -19%                        |
| Other - Rail         | 0        | 0        | 0        | -                           | -                           |
| Total                | 638.3    | 650.3    | 625.6    | -2%                         | 2%                          |
| Imports              |          |          |          |                             |                             |
| LNG by Vessel        | 2.1      | 0        | 0        | -                           | _                           |
| Pipeline             | 253.1    | 269.2    | 237.5    | -6%                         | 7%                          |
| Truck                | < 0.1    | < 0.1    | 0.2      | -10%                        | -66%                        |
| LNG by ISO Container | 0        | 0        | 0        | -                           | -                           |
| Other - Rail         | 0        | 0        | 0        | -                           | _                           |
| Total                | 255.2    | 269.3    | 237.7    | -5%                         | 7%                          |
| Net Exports          | 383.0    | 381.0    | 388.0    | <1%                         | -1%                         |