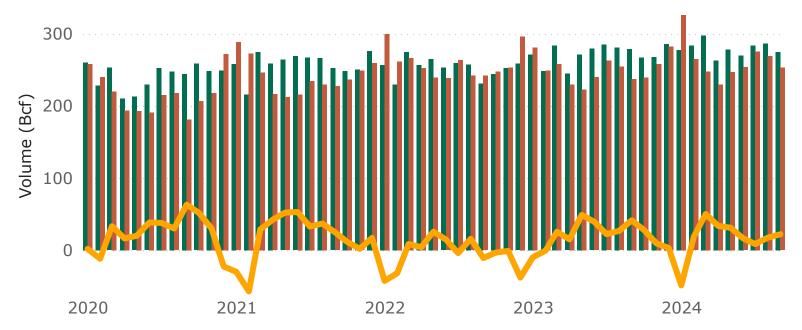

#### **Summary**

In September 2024, the United States exported 638.3 Bcf and imported 255.2 Bcf of natural gas, which resulted in 383.0 Bcf of net exports.

#### U.S. Imports and Exports by Pipeline and Truck with Canada

The United States exported 69.7 Bcf of natural gas to Canada and imported 253.1 Bcf of natural gas from Canada, which resulted in 183.4 Bcf of net imports.

- 9.8% decrease from August 2024
- 13.9% increase from September 2023

### 9a. Monthly Summary: U.S. Natural Gas Imports & Exports by Pipeline & Truck

| Volume (Bcf)             |          | Monthly  |          | Percentag             | je Change             |
|--------------------------|----------|----------|----------|-----------------------|-----------------------|
| Mode of Transport        | Sep 2024 | Aug 2024 | Sep 2023 | Sep 2024 vs. Aug 2024 | Sep 2024 vs. Sep 2023 |
| Mexico                   |          |          |          |                       |                       |
| Exports                  |          |          |          |                       |                       |
| Pipeline                 | 205.5    | 220.7    | 202.4    | -7%                   | 2%                    |
| Truck                    | < 0.1    | < 0.1    | < 0.1    | -55%                  | -90%                  |
| Total                    | 205.5    | 220.7    | 202.4    | -7%                   | 2%                    |
| Imports                  |          |          |          |                       |                       |
| Pipeline                 | < 0.1    | < 0.1    | < 0.1    | -73%                  | <1%                   |
| Truck                    | 0        | 0        | 0        | -                     | -                     |
| Total                    | <0.1     | <0.1     | <0.1     | -73%                  | <1%                   |
| Net Exports              | 205.5    | 220.6    | 202.4    | -7%                   | 2%                    |
| Canada                   |          |          |          |                       |                       |
| Exports                  |          |          |          |                       |                       |
| Pipeline                 | 69.6     | 66.0     | 76.6     | 6%                    | -9%                   |
| Truck                    | < 0.1    | < 0.1    | < 0.1    | 3%                    | 70%                   |
| Total                    | 69.7     | 66.0     | 76.7     | 6%                    | -9%                   |
| Imports                  |          |          |          |                       |                       |
| Pipeline                 | 253.0    | 269.2    | 237.4    | -6%                   | 7%                    |
| Truck                    | <0.1     | < 0.1    | 0.2      | -10%                  | -66%                  |
| Total                    | 253.1    | 269.2    | 237.6    | -6%                   | 7%                    |
| Net Exports              | -183.4   | -203.2   | -161.0   | 10%                   | -14%                  |
| <b>Total Net Exports</b> | 22.1     | 17.4     | 41.4     | 27%                   | -47%                  |