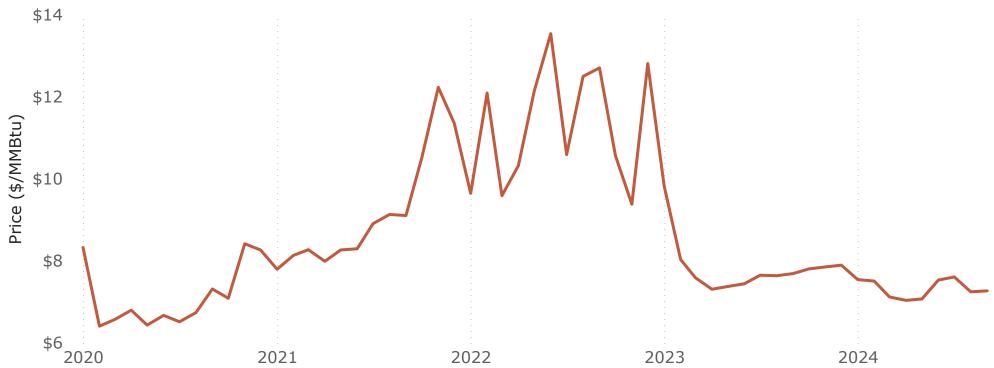

- 9.8% decrease from August 2024
- 13.9% increase from September 2023

## **U.S. Natural Gas Imports & Exports by Mode of Transport (September 2024)**

## 1a. Monthly Summary: U.S. Natural Gas Imports & Exports by Mode of Transport

| Volume (Bcf)         |          | Monthly  |          | Percentag                   | e Change                    |
|----------------------|----------|----------|----------|-----------------------------|-----------------------------|
| Mode of Transport    | Sep 2024 | Aug 2024 | Sep 2023 | Sep 2024<br>vs.<br>Aug 2024 | Sep 2024<br>vs.<br>Sep 2023 |
| Exports              |          |          |          |                             |                             |
| LNG by Vessel        | 363.0    | 363.5    | 346.5    | <1%                         | 5%                          |
| Pipeline             | 275.2    | 286.6    | 279.0    | -4%                         | -1%                         |
| Truck                | < 0.1    | < 0.1    | < 0.1    | -3%                         | -4%                         |
| LNG by ISO Container | < 0.1    | < 0.1    | < 0.1    | -33%                        | -19%                        |
| Other - Rail         | 0        | 0        | 0        | -                           | -                           |
| Total                | 638.3    | 650.3    | 625.6    | -2%                         | 2%                          |
| Imports              |          |          |          |                             |                             |
| LNG by Vessel        | 2.1      | 0        | 0        | -                           | _                           |
| Pipeline             | 253.1    | 269.2    | 237.5    | -6%                         | 7%                          |
| Truck                | < 0.1    | < 0.1    | 0.2      | -10%                        | -66%                        |
| LNG by ISO Container | 0        | 0        | 0        | -                           | -                           |
| Other - Rail         | 0        | 0        | 0        | -                           | _                           |
| Total                | 255.2    | 269.3    | 237.7    | -5%                         | 7%                          |
| Net Exports          | 383.0    | 381.0    | 388.0    | <1%                         | -1%                         |

## 1b. Year-to-Date and Annual Summary: U.S. Natural Gas Imports & Exports by Mode of Transport

| Volume (Bcf)         | Year-    | to-Date (Ja | n-Sep)   |         | Annua   |          |
|----------------------|----------|-------------|----------|---------|---------|----------|
| Mode of Transport    | YTD 2024 | YTD 2023    | % Change | 2023    | 2022    | % Change |
| Exports              |          |             |          |         |         |          |
| LNG by Vessel        | 3,202.6  | 3,147.9     | 2%       | 4,341.2 | 3,861.9 | 12%      |
| Pipeline             | 2,517.8  | 2,445.3     | 3%       | 3,266.6 | 3,040.8 | 7%       |
| Truck                | 0.8      | 0.9         | -10%     | 1.1     | 2.0     | -43%     |
| LNG by ISO Container | 0.7      | 0.9         | -22%     | 1.1     | 2.1     | -48%     |
| Other - Rail         | 0        | 0           | -        | 0       | 0       | _        |
| Total                | 5,722.0  | 5,595.0     | 2%       | 7,610.0 | 6,906.8 | 10%      |
| Imports              |          |             |          |         |         |          |
| LNG by Vessel        | 13.6     | 10.5        | 29%      | 13.2    | 23.5    | -44%     |
| Pipeline             | 2,368.2  | 2,235.4     | 6%       | 3,015.7 | 3,104.0 | -3%      |
| Truck                | 0.8      | 1.8         | -56%     | 2.4     | 2.1     | 14%      |
| LNG by ISO Container | 0        | 0           | -        | 0       | 0       | -        |
| Other - Rail         | 0        | 0           | -        | 0       | 0       | _        |
| Total                | 2,382.5  | 2,247.8     | 6%       | 3,031.2 | 3,129.6 | -3%      |
| Net Exports          | 3,340.0  | 3,347.3     | <1%      | 4,578.8 | 3,777.1 | 21%      |