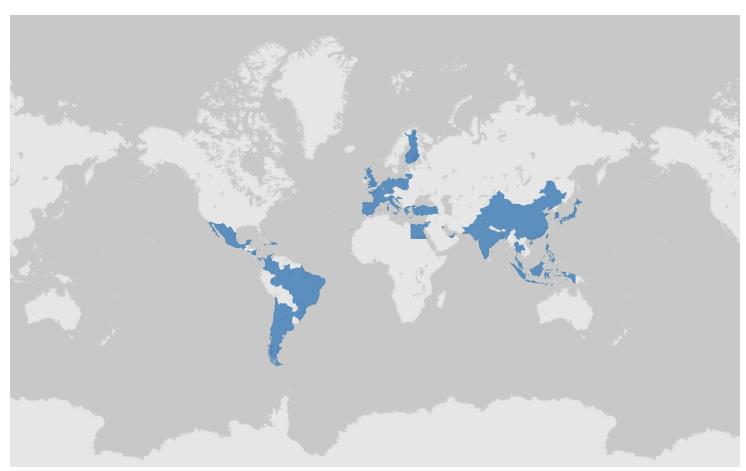

#### **U.S. LNG Exports**

The United States exported 363.0 Bcf (56.9% of total U.S. natural gas exports) of natural gas in the form of liquefied natural gas (LNG) to 28 countries.

- Europe (160.9 Bcf, 44.3%), Asia (148.4 Bcf, 40.9%), Latin
   America/ Caribbean (42.8 Bcf, 11.8%), Africa (11.0 Bcf, 11.8%)
- 0.1% decrease from August 2024
- 4.8% increase from September 2023
- 86.2% of total LNG exports went to non-Free Trade Agreement countries (nFTA), while the remaining 13.8% went to Free Trade Agreement countries (FTA).
- U.S. LNG exports to the top five countries of destination accounted for 46.8% of total U.S. LNG exports.
  - Netherlands (48.9 Bcf, 13.5%), India (32.0 Bcf, 8.8%), China (31.9 Bcf, 8.8%), Japan (31.6 Bcf, 8.7%), and South Korea (25.4 Bcf, 7.0%).

#### 4: U.S.-Produced LNG Exports by Country of Destination (September 2024)