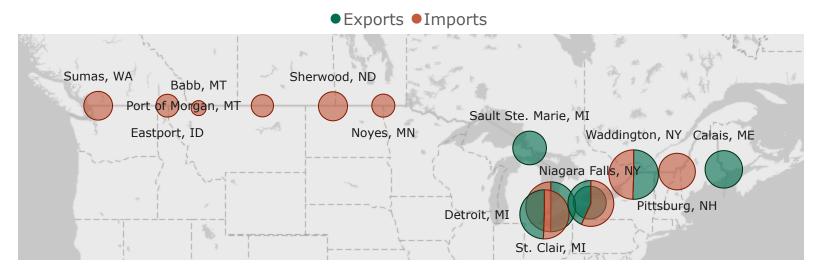

## 11: U.S. Natural Gas Imports & Exports by Pipeline & Truck with Canada by Point of Entry/Exit (September 2024)

truck.

- Some points of entry/exit include pipeline and

Sault Ste. Marie, MI

2 Bcf (1%)

22