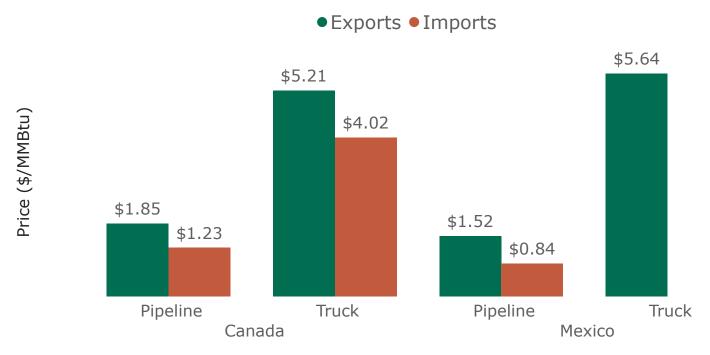

#### U.S. Imports and Exports by Pipeline and Truck with Mexico

The United States exported 205.5 Bcf of natural gas to Mexico and imported less than 0.1 Bcf of natural gas from Mexico, which resulted in 205.5 Bcf of net exports.

- 6.8% decrease from August 2024
- 1.5% increase from September 2023

#### U.S. Imports and Exports by Pipeline and Truck with Canada

The United States exported 69.7 Bcf of natural gas to Canada and imported 253.1 Bcf of natural gas from Canada, which resulted in 183.4 Bcf of net imports.

### 9a. Monthly Summary: U.S. Natural Gas Imports & Exports by Pipeline & Truck

| Volume (Bcf)             |          | Monthly  |          | Percentag             | je Change             |
|--------------------------|----------|----------|----------|-----------------------|-----------------------|
| Mode of Transport        | Sep 2024 | Aug 2024 | Sep 2023 | Sep 2024 vs. Aug 2024 | Sep 2024 vs. Sep 2023 |
| Mexico                   |          |          |          |                       |                       |
| Exports                  |          |          |          |                       |                       |
| Pipeline                 | 205.5    | 220.7    | 202.4    | -7%                   | 2%                    |
| Truck                    | < 0.1    | < 0.1    | < 0.1    | -55%                  | -90%                  |
| Total                    | 205.5    | 220.7    | 202.4    | -7%                   | 2%                    |
| Imports                  |          |          |          |                       |                       |
| Pipeline                 | < 0.1    | < 0.1    | < 0.1    | -73%                  | <1%                   |
| Truck                    | 0        | 0        | 0        | -                     | -                     |
| Total                    | <0.1     | <0.1     | <0.1     | -73%                  | <1%                   |
| Net Exports              | 205.5    | 220.6    | 202.4    | -7%                   | 2%                    |
| Canada                   |          |          |          |                       |                       |
| Exports                  |          |          |          |                       |                       |
| Pipeline                 | 69.6     | 66.0     | 76.6     | 6%                    | -9%                   |
| Truck                    | < 0.1    | < 0.1    | < 0.1    | 3%                    | 70%                   |
| Total                    | 69.7     | 66.0     | 76.7     | 6%                    | -9%                   |
| Imports                  |          |          |          |                       |                       |
| Pipeline                 | 253.0    | 269.2    | 237.4    | -6%                   | 7%                    |
| Truck                    | <0.1     | < 0.1    | 0.2      | -10%                  | -66%                  |
| Total                    | 253.1    | 269.2    | 237.6    | -6%                   | 7%                    |
| Net Exports              | -183.4   | -203.2   | -161.0   | 10%                   | -14%                  |
| <b>Total Net Exports</b> | 22.1     | 17.4     | 41.4     | 27%                   | -47%                  |

#### **U.S. Natural Gas Imports & Exports by Pipeline & Truck**

ExportsImportsNet Exports

9b. Year-to-Date and Annual Summary: U.S. Natural Gas Imports & Exports by Pipeline & Truck

| Volume (Bcf)             | Year-    | to-Date (Jai | n-Sep)   | Annual   |          |          |  |  |
|--------------------------|----------|--------------|----------|----------|----------|----------|--|--|
| Mode of Transport        | YTD 2024 | YTD 2023     | % Change | 2023     | 2022     | % Change |  |  |
| Mexico                   |          |              |          |          |          |          |  |  |
| Exports                  |          |              |          |          |          |          |  |  |
| Pipeline                 | 1,788.7  | 1,687.5      | 6%       | 2,241.6  | 2,078.6  | 8%       |  |  |
| Truck                    | 0.1      | 0.5          | -79%     | 0.6      | 1.6      | -61%     |  |  |
| Total                    | 1,788.8  | 1,688.0      | 6%       | 2,242.2  | 2,080.2  | 8%       |  |  |
| Imports                  |          |              |          |          |          |          |  |  |
| Pipeline                 | 0.2      | 0.9          | -73%     | 1.0      | 1.1      | -7%      |  |  |
| Truck                    | 0        | 0            | _        | 0        | 0        | -        |  |  |
| Total                    | 0.2      | 0.9          | -73%     | 1.0      | 1.1      | -7%      |  |  |
| Net Exports              | 1,788.6  | 1,687.1      | 6%       | 2,241.2  | 2,079.1  | 8%       |  |  |
| Canada                   |          |              |          |          |          |          |  |  |
| Exports                  |          |              |          |          |          |          |  |  |
| Pipeline                 | 729.1    | 757.8        | -4%      | 1,025.0  | 962.2    | 7%       |  |  |
| Truck                    | 0.7      | 0.4          | 93%      | 0.5      | 0.4      | 25%      |  |  |
| Total                    | 729.8    | 758.2        | -4%      | 1,025.5  | 962.6    | 7%       |  |  |
| Imports                  |          |              |          |          |          |          |  |  |
| Pipeline                 | 2,367.9  | 2,234.5      | 6%       | 3,014.7  | 3,102.9  | -3%      |  |  |
| Truck                    | 0.8      | 1.8          | -56%     | 2.4      | 2.1      | 14%      |  |  |
| Total                    | 2,368.7  | 2,236.3      | 6%       | 3,017.1  | 3,105.0  | -3%      |  |  |
| Net Exports              | -1,638.9 | -1,478.1     | -11%     | -1,991.5 | -2,142.5 | 7%       |  |  |
| <b>Total Net Exports</b> | 149.7    | 209.0        | -28%     | 249.6    | -63.3    | 5X       |  |  |