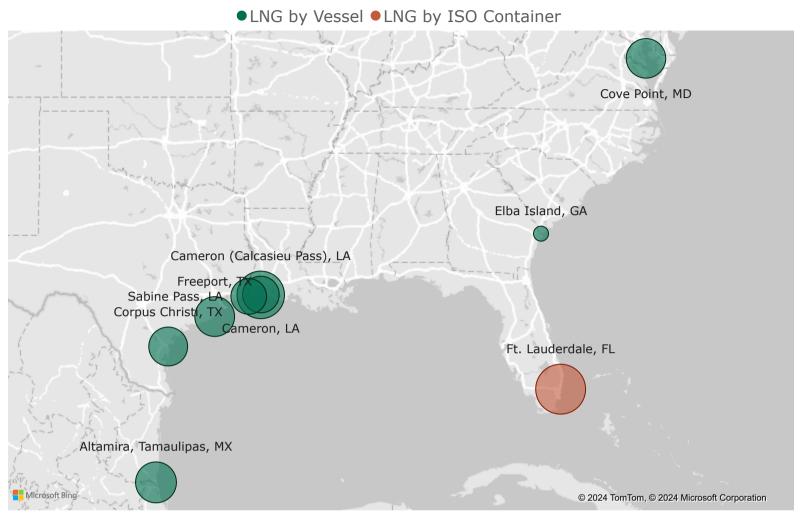

#### **U.S.-Produced LNG Exports by Point of Exit (September 2024)**

### 2a. Monthly Summary: U.S.-Produced LNG Exports by Mode of Transport and Point of Exit

| Volume (Bcf)                    |             | Monthly     |             | Percentag                   | je Change                   | No. of<br>Cargos | No. of Countries | %<br>nFTA   | %<br>Spot   |
|---------------------------------|-------------|-------------|-------------|-----------------------------|-----------------------------|------------------|------------------|-------------|-------------|
| Point of Exit                   | Sep<br>2024 | Aug<br>2024 | Sep<br>2023 | Sep 2024<br>vs.<br>Aug 2024 | Sep 2024<br>vs.<br>Sep 2023 | Sep<br>2024      | Sep<br>2024      | Sep<br>2024 | Sep<br>2024 |
| LNG Exports by Vessel           |             |             |             |                             |                             |                  |                  |             |             |
| Sabine Pass, LA                 | 121.1       | 118.4       | 115.4       | 2%                          | 5%                          | 37               | 19               | 79%         | 0%          |
| Corpus Christi, TX              | 64.6        | 63.5        | 59.4        | 2%                          | 9%                          | 21               | 15               | 89%         | 0%          |
| Freeport, TX                    | 63.0        | 62.9        | 54.0        | <1%                         | 17%                         | 20               | 13               | 86%         | 16%         |
| Cameron, LA                     | 51.9        | 52.0        | 49.4        | <1%                         | 5%                          | 18               | 9                | 83%         | 0%          |
| Cameron (Calcasieu<br>Pass), LA | 34.9        | 32.7        | 39.0        | 7%                          | -10%                        | 10               | 6                | 100%        | 49%         |
| Cove Point, MD                  | 17.6        | 19.5        | 17.5        | -10%                        | <1%                         | 5                | 3                | 100%        | 0%          |
| Elba Island, GA                 | 6.9         | 13.6        | 11.9        | -50%                        | -42%                        | 2                | 2                | 100%        | 0%          |
| Altamira, Tamaulipas, MX        | 2.9         | 0.8         | 0           | 291%                        | -                           | 1                | 1                | 100%        | 0%          |
| Total                           | 363.0       | 363.5       | 346.5       | <1%                         | 5%                          | 114              | 25               | 86%         | 8%          |
| LNG Exports by ISO Container    |             |             |             |                             |                             |                  |                  |             |             |
| Ft. Lauderdale, FL              | <0.1        | < 0.1       | < 0.1       | -32%                        | -14%                        | 18               | 3                | 100%        | 0%          |
| Jacksonville, FL                | 0           | 0           | 0           | -                           | -                           | -                | 0                | 0%          | 0%          |
| Miami, FL                       | 0           | < 0.1       | < 0.1       | -100%                       | -100%                       | -                | 0                | 0%          | 0%          |
| Newark, NJ                      | 0           | 0           | 0           | -                           | -                           | -                | 0                | 0%          | 0%          |
| Port of Savannah, GA            | 0           | < 0.1       | 0           | -100%                       | -                           | -                | 0                | 0%          | 0%          |
| Total                           | <0.1        | <0.1        | <0.1        | -33%                        | -19%                        | 18               | 3                | 100%        | 0%          |
| Total LNG Exports               | 363.0       | 363.6       | 346.6       | <1%                         | 5%                          | -                | 28               | 86%         | 8%          |