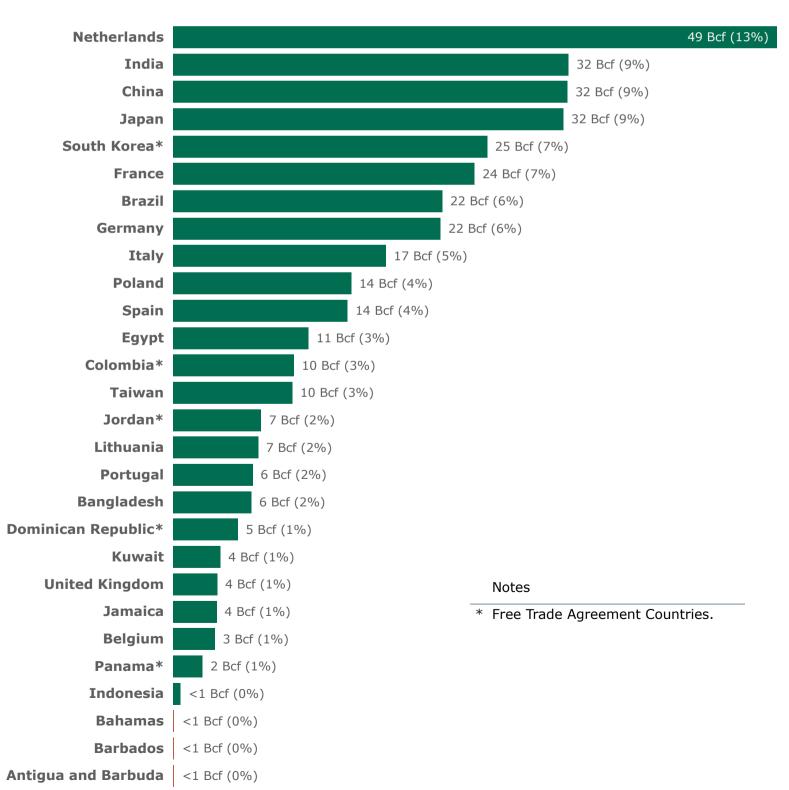

#### **U.S. LNG Exports**

The United States exported 363.0 Bcf (56.9% of total U.S. natural gas exports) of natural gas in the form of liquefied natural gas (LNG) to 28 countries.

- Europe (160.9 Bcf, 44.3%), Asia (148.4 Bcf, 40.9%), Latin
   America/ Caribbean (42.8 Bcf, 11.8%), Africa (11.0 Bcf, 11.8%)
- 0.1% decrease from August 2024
- 4.8% increase from September 2023
- 86.2% of total LNG exports went to non-Free Trade Agreement countries (nFTA), while the remaining 13.8% went to Free Trade Agreement countries (FTA).
- U.S. LNG exports to the top five countries of destination accounted for 46.8% of total U.S. LNG exports.
  - Netherlands (48.9 Bcf, 13.5%), India (32.0 Bcf, 8.8%), China (31.9 Bcf, 8.8%), Japan (31.6 Bcf, 8.7%), and South Korea (25.4 Bcf, 7.0%).

## 4a. Monthly Summary: U.S.-Produced LNG Exports by Mode of Transport and Country of Destination

| Volume (Bcf)                         |          | Monthly  |          | Percentag       | ge Change       | No. of<br>Cargos | %<br>Spot |  |
|--------------------------------------|----------|----------|----------|-----------------|-----------------|------------------|-----------|--|
| Country of Destination               | Sep 2024 | Aug 2024 | Sep 2023 | Sep 2024<br>vs. | Sep 2024<br>vs. | Sep 2024         | Sep 2024  |  |
|                                      |          |          |          | Aug 2024        | Sep 2023        |                  |           |  |
| LNG Exports by Vessel                |          |          |          |                 |                 |                  |           |  |
| Netherlands                          | 48.9     | 37.5     | 39.7     | 30%             | 23%             | 14               | 7%        |  |
| India                                | 32.0     | 24.9     | 24.5     | 29%             | 31%             | 9                | 0%        |  |
| China                                | 31.9     | 28.1     | 10.2     | 13%             | 212%            | 9                | 11%       |  |
| Japan                                | 31.6     | 30.3     | 33.4     | 4%              | -5%             | 9                | 0%        |  |
| South Korea*                         | 25.4     | 42.7     | 24.1     | -41%            | 5%              | 9                | 0%        |  |
| France                               | 24.4     | 8.3      | 32.0     | 194%            | -24%            | 7                | 14%       |  |
| Brazil                               | 21.8     | 16.7     | 6.6      | 30%             | 232%            | 8                | 0%        |  |
| Germany                              | 21.6     | 14.2     | 17.2     | 53%             | 26%             | 6                | 51%       |  |
| Italy                                | 17.2     | 21.1     | 22.1     | -18%            | -22%            | 5                | 0%        |  |
| Poland                               | 14.4     | 11.0     | 14.1     | 31%             | 2%              | 4                | 0%        |  |
| Spain                                | 14.1     | 20.9     | 10.2     | -32%            | 38%             | 5                | 0%        |  |
| Egypt                                | 11.0     | 14.7     | 0        | -25%            | _               | 3                | 34%       |  |
| Colombia*                            | 9.8      | 5.2      | 10.3     | 89%             | -5%             | 4                | 0%        |  |
| Taiwan                               | 9.6      | 9.8      | 13.2     | -2%             | -27%            | 3                | 0%        |  |
| Jordan*                              | 7.1      | 3.5      | 0        | 106%            | -               | 3                | 0%        |  |
| Lithuania                            | 6.9      | 3.2      | 10.7     | 114%            | -36%            | 2                | 0%        |  |
| Portugal                             | 6.4      | 6.2      | 6.1      | 4%              | 5%              | 2                | 0%        |  |
| Bangladesh                           | 6.3      | 0        | 0        | _               | _               | 2                | 42%       |  |
| Dominican Republic*                  | 5.2      | 9.6      | 6.7      | -46%            | -22%            | 4                | 0%        |  |
| Kuwait                               | 3.8      | 3.3      | 6.6      | 16%             | -42%            | 1                | 0%        |  |
| United Kingdom                       | 3.6      | 13.9     | 7.5      | -74%            | -52%            | 1                | 0%        |  |
| Jamaica                              | 3.5      | 0        | 4.0      |                 | -13%            | 1                | 0%        |  |
| Belgium                              | 3.4      | 0        | 13.7     | _               | -75%            | 1                | 0%        |  |
| Panama*                              | 2.4      | 1.9      | 3.2      | 22%             | -25%            | 1                | 0%        |  |
| Indonesia                            | 0.6      | 1.0      | 0.5      | -41%            | 24%             | 1                | 0%        |  |
| Argentina                            | 0        | 4.3      | 0        | -100%           |                 | -                | 0%        |  |
| Chile*                               | 0        | 3.7      | 0        | -100%           | _               | _                | 0%        |  |
| Croatia                              | 0        | 3.7      | 10.5     | -100%           | -100%           | -                | 0%        |  |
| El Salvador*                         | 0        | 0        | 0        | -               | 100 70          | -                | 0%        |  |
| Finland                              | 0        | 0        | 7.1      | _               | -100%           | -                | 0%        |  |
| Greece                               | 0        | 1.7      | 2.0      | -100%           | -100%           | _                | 0%        |  |
| Malaysia                             | 0        | 3.7      | 0        | -100%           | -100 /0         | _                | 0%        |  |
| Malta                                | 0        | 0        | 0        | -100-70         | _               |                  | 0%        |  |
| Mexico*                              | 0        | 0.8      | 0        | -100%           | _               | _                | 0%        |  |
| Pakistan                             | 0        | 0.8      | 0        | -100%           | _               | -                | 0%        |  |
|                                      |          | 0        | 0        | _               | _               |                  | 0%        |  |
| Philippines                          | 0        |          |          |                 | 1000/           | -                |           |  |
| Singapore*                           | 0        | 6.8      | 6.6      | -100%           | -100%           | -                | 0%        |  |
| Thailand                             | 0        | 10.9     | 0        | -100%           | 1000/           | -                | 0%        |  |
| Turkiye                              | 0        | 0        | 3.5      | -               | -100%           | -                | 0%        |  |
| United Arab Emirates                 | 0        | 0        | 0        | -               | -               | -                | 0%        |  |
| Total  LNG Exports by ISO  Container | 363.0    | 363.5    | 346.5    | <1%             | 5%              | 114              | 8%        |  |
| Bahamas                              | <0.1     | <0.1     | < 0.1    | -25%            | -33%            | 13               | 0%        |  |
| Barbados                             | <0.1     | <0.1     | 0        | -4%             | -               | 3                | 0%        |  |
| Antigua and Barbuda                  | <0.1     | <0.1     | <0.1     | -75%            | -75%            | 2                | 0%        |  |
| Germany                              | 0.1      | 0.1      | 0.1      | - 7 5 70        | - 75 76         | -                | 0%        |  |
| Haiti                                | 0        | <0.1     | <0.1     | -100%           | -100%           | _                | 0%        |  |
| Jamaica                              | 0        | <0.1     | <0.1     | -100%           | -100%           | -                | 0%        |  |
| Netherlands                          | 0        | <0.1     | 0.1      | -100%           | 100 /0          | _                | 0%        |  |
| Total                                | <0.1     | <0.1     | <0.1     | -33%            | -19%            | 18               | 0%        |  |
| Total LNG Exports                    | 363.0    | 363.6    | 346.6    | <1%             | 5%              | -                | 8%        |  |