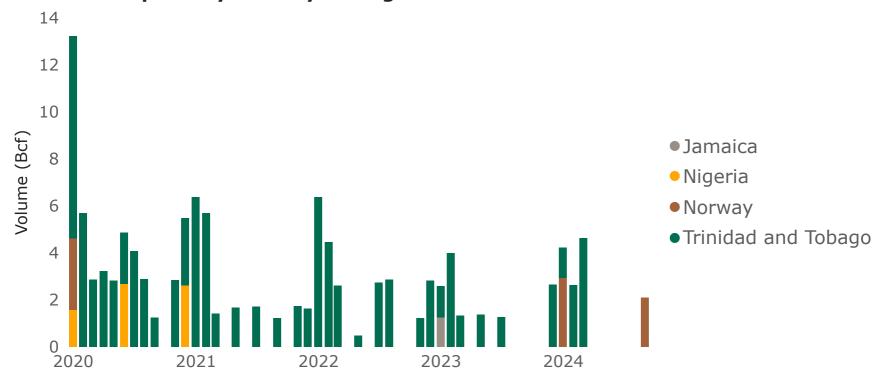

#### 8: Puerto Rico LNG Imports by Country of Origin

| Volume (Bcf)             |     | 2023 |      |     |     |     |     | 2024 |     |     |     |     |
|--------------------------|-----|------|------|-----|-----|-----|-----|------|-----|-----|-----|-----|
| Country of Origin        | Oct | Nov  | Dec  | Jan | Feb | Mar | Apr | May  | Jun | Jul | Aug | Sep |
|                          |     |      |      |     |     |     |     |      |     |     |     |     |
| LNG Imports by Vessel    |     |      |      |     |     |     |     |      |     |     |     |     |
| Trinidad and Tobago      | 2.8 | 1.2  | 7.3  | 2.8 | 2.7 | 5.1 | 5.6 | 4.8  | 3.8 | 5.1 | 2.7 | 2.8 |
| Nigeria                  | 3.7 | 2.8  | 0    | 0.7 | 1.6 | 1.3 | 2.0 | 3.2  | 2.9 | 1.6 | 3.9 | 3.1 |
| Spain                    | 1.9 | 2.8  | 2.7  | 0   | 0   | 0   | 0   | 0    | 0   | 0   | 2.7 | 0   |
| Norway                   | 0   | 0    | 0    | 4.7 | 0.6 | 0   | 0   | 0    | 0   | 0   | 0   | 0   |
| Egypt                    | 0   | 0    | 0    | 0   | 2.4 | 0.6 | 0   | 0    | 0   | 0   | 0   | 0   |
| <b>Total LNG Imports</b> | 8.4 | 6.8  | 10.0 | 8.2 | 7.3 | 6.9 | 7.6 | 8.0  | 6.7 | 6.7 | 9.3 | 5.9 |