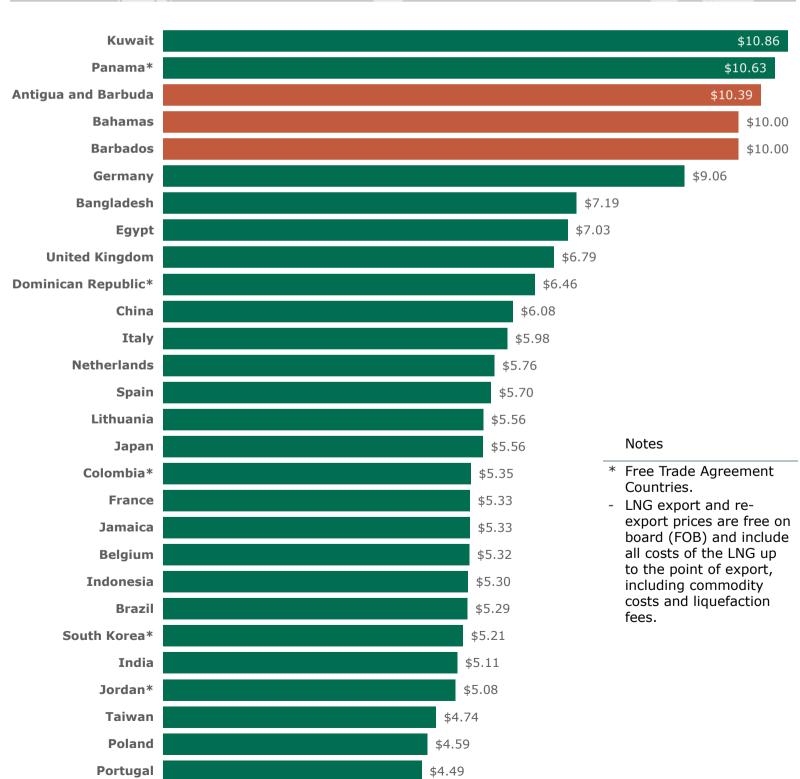

Map 8

#### 4: U.S.-Produced LNG Exports by Country of Destination (September 2024)

## 4a. Monthly Summary: U.S.-Produced LNG Exports by Mode of Transport and Country of Destination

| Volume (Bcf)                         |          | Monthly  |          | Percentag       | ge Change       | No. of<br>Cargos | %<br>Spot |  |
|--------------------------------------|----------|----------|----------|-----------------|-----------------|------------------|-----------|--|
| Country of Destination               | Sep 2024 | Aug 2024 | Sep 2023 | Sep 2024<br>vs. | Sep 2024<br>vs. | Sep 2024         | Sep 2024  |  |
|                                      |          |          |          | Aug 2024        | Sep 2023        |                  |           |  |
| LNG Exports by Vessel                |          |          |          |                 |                 |                  |           |  |
| Netherlands                          | 48.9     | 37.5     | 39.7     | 30%             | 23%             | 14               | 7%        |  |
| India                                | 32.0     | 24.9     | 24.5     | 29%             | 31%             | 9                | 0%        |  |
| China                                | 31.9     | 28.1     | 10.2     | 13%             | 212%            | 9                | 11%       |  |
| Japan                                | 31.6     | 30.3     | 33.4     | 4%              | -5%             | 9                | 0%        |  |
| South Korea*                         | 25.4     | 42.7     | 24.1     | -41%            | 5%              | 9                | 0%        |  |
| France                               | 24.4     | 8.3      | 32.0     | 194%            | -24%            | 7                | 14%       |  |
| Brazil                               | 21.8     | 16.7     | 6.6      | 30%             | 232%            | 8                | 0%        |  |
| Germany                              | 21.6     | 14.2     | 17.2     | 53%             | 26%             | 6                | 51%       |  |
| Italy                                | 17.2     | 21.1     | 22.1     | -18%            | -22%            | 5                | 0%        |  |
| Poland                               | 14.4     | 11.0     | 14.1     | 31%             | 2%              | 4                | 0%        |  |
| Spain                                | 14.1     | 20.9     | 10.2     | -32%            | 38%             | 5                | 0%        |  |
| Egypt                                | 11.0     | 14.7     | 0        | -25%            | _               | 3                | 34%       |  |
| Colombia*                            | 9.8      | 5.2      | 10.3     | 89%             | -5%             | 4                | 0%        |  |
| Taiwan                               | 9.6      | 9.8      | 13.2     | -2%             | -27%            | 3                | 0%        |  |
| Jordan*                              | 7.1      | 3.5      | 0        | 106%            | -               | 3                | 0%        |  |
| Lithuania                            | 6.9      | 3.2      | 10.7     | 114%            | -36%            | 2                | 0%        |  |
| Portugal                             | 6.4      | 6.2      | 6.1      | 4%              | 5%              | 2                | 0%        |  |
| Bangladesh                           | 6.3      | 0        | 0        | _               | _               | 2                | 42%       |  |
| Dominican Republic*                  | 5.2      | 9.6      | 6.7      | -46%            | -22%            | 4                | 0%        |  |
| Kuwait                               | 3.8      | 3.3      | 6.6      | 16%             | -42%            | 1                | 0%        |  |
| United Kingdom                       | 3.6      | 13.9     | 7.5      | -74%            | -52%            | 1                | 0%        |  |
| Jamaica                              | 3.5      | 0        | 4.0      |                 | -13%            | 1                | 0%        |  |
| Belgium                              | 3.4      | 0        | 13.7     | _               | -75%            | 1                | 0%        |  |
| Panama*                              | 2.4      | 1.9      | 3.2      | 22%             | -25%            | 1                | 0%        |  |
| Indonesia                            | 0.6      | 1.0      | 0.5      | -41%            | 24%             | 1                | 0%        |  |
| Argentina                            | 0        | 4.3      | 0        | -100%           |                 | -                | 0%        |  |
| Chile*                               | 0        | 3.7      | 0        | -100%           | _               | _                | 0%        |  |
| Croatia                              | 0        | 3.7      | 10.5     | -100%           | -100%           | -                | 0%        |  |
| El Salvador*                         | 0        | 0        | 0        | -               | 100 70          | -                | 0%        |  |
| Finland                              | 0        | 0        | 7.1      | _               | -100%           | -                | 0%        |  |
| Greece                               | 0        | 1.7      | 2.0      | -100%           | -100%           | _                | 0%        |  |
| Malaysia                             | 0        | 3.7      | 0        | -100%           | -100 /0         | _                | 0%        |  |
| Malta                                | 0        | 0        | 0        | -100-70         | _               |                  | 0%        |  |
| Mexico*                              | 0        | 0.8      | 0        | -100%           | _               | _                | 0%        |  |
| Pakistan                             | 0        | 0.8      | 0        | -100%           | _               | -                | 0%        |  |
|                                      |          | 0        | 0        | _               | _               |                  | 0%        |  |
| Philippines                          | 0        |          |          |                 | 1000/           | -                |           |  |
| Singapore*                           | 0        | 6.8      | 6.6      | -100%           | -100%           | -                | 0%        |  |
| Thailand                             | 0        | 10.9     | 0        | -100%           | 1000/           | -                | 0%        |  |
| Turkiye                              | 0        | 0        | 3.5      | -               | -100%           | -                | 0%        |  |
| United Arab Emirates                 | 0        | 0        | 0        | -               | -               | -                | 0%        |  |
| Total  LNG Exports by ISO  Container | 363.0    | 363.5    | 346.5    | <1%             | 5%              | 114              | 8%        |  |
| Bahamas                              | <0.1     | <0.1     | < 0.1    | -25%            | -33%            | 13               | 0%        |  |
| Barbados                             | <0.1     | <0.1     | 0        | -4%             | -               | 3                | 0%        |  |
| Antigua and Barbuda                  | <0.1     | <0.1     | <0.1     | -75%            | -75%            | 2                | 0%        |  |
| Germany                              | 0.1      | 0.1      | 0.1      | - 7 5 70        | - 75 76         | -                | 0%        |  |
| Haiti                                | 0        | <0.1     | <0.1     | -100%           | -100%           | _                | 0%        |  |
| Jamaica                              | 0        | <0.1     | <0.1     | -100%           | -100%           | -                | 0%        |  |
| Netherlands                          | 0        | <0.1     | 0.1      | -100%           | 100 /0          | _                | 0%        |  |
| Total                                | <0.1     | <0.1     | <0.1     | -33%            | -19%            | 18               | 0%        |  |
| Total LNG Exports                    | 363.0    | 363.6    | 346.6    | <1%             | 5%              | -                | 8%        |  |

<sup>-</sup> Totals may not equal sum of components because of independent rounding.

not applicable(-).

 $<sup>^{</sup>st}$  Free Trade Agreement Countries.