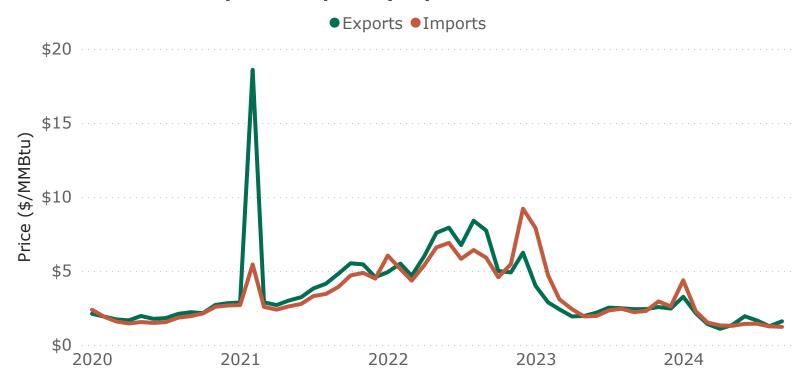

#### **U.S. LNG Exports**

The United States exported 363.0 Bcf (56.9% of total U.S. natural gas exports) of natural gas in the form of liquefied natural gas (LNG) to 28 countries.

- Europe (160.9 Bcf, 44.3%), Asia (148.4 Bcf, 40.9%), Latin
   America/ Caribbean (42.8 Bcf, 11.8%), Africa (11.0 Bcf, 11.8%)
- 0.1% decrease from August 2024
- 4.8% increase from September 2023
- 86.2% of total LNG exports went to non-Free Trade Agreement countries (nFTA), while the remaining 13.8% went to Free Trade Agreement countries (FTA).
- U.S. LNG exports to the top five countries of destination accounted for 46.8% of total U.S. LNG exports.
  - Netherlands (48.9 Bcf, 13.5%), India (32.0 Bcf, 8.8%), China (31.9 Bcf, 8.8%), Japan (31.6 Bcf, 8.7%), and South Korea (25.4 Bcf, 7.0%).

# U.S. Liquefied Natural Gas (LNG) Imports & Exports by Vessel and ISO Container