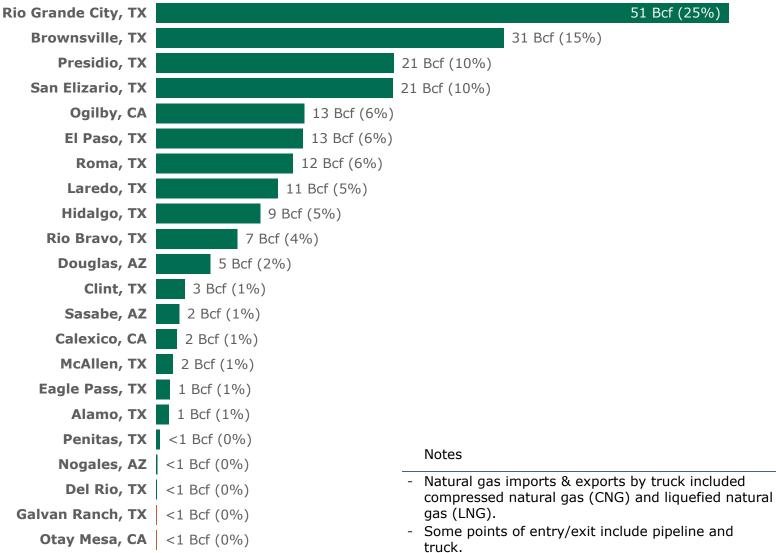

## 10: U.S. Natural Gas Imports & Exports by Pipeline & Truck with Mexico by Point of Entry/Exit (September 2024)

## 10a. Monthly Summary: U.S. Natural Gas Imports & Exports by Pipeline & Truck with Mexico by Point of Entry/Exit

| Volume (Bcf)             |          | Monthly  |          | Percentag             | je Change             |
|--------------------------|----------|----------|----------|-----------------------|-----------------------|
| Point of Entry/Exit      | Sep 2024 | Aug 2024 | Sep 2023 | Sep 2024 vs. Aug 2024 | Sep 2024 vs. Sep 2023 |
| <b>Exports to Mexico</b> |          |          |          |                       |                       |
| Rio Grande City, TX      | 51.0     | 54.1     | 49.1     | -6%                   | 4%                    |
| Brownsville, TX          | 30.9     | 32.7     | 31.7     | -5%                   | -3%                   |
| Presidio, TX             | 21.1     | 23.8     | 23.7     | -11%                  | -11%                  |
| San Elizario, TX         | 21.1     | 26.6     | 23.7     | -21%                  | -11%                  |
| Ogilby, CA               | 13.2     | 13.4     | 10.7     | -2%                   | 23%                   |
| El Paso, TX              | 13.1     | 10.6     | 7.8      | 24%                   | 67%                   |
| Roma, TX                 | 12.2     | 13.4     | 12.2     | -9%                   | <1%                   |
| Laredo, TX               | 10.8     | 12.2     | 12.9     | -11%                  | -16%                  |
| Hidalgo, TX              | 9.3      | 9.8      | 6.9      | -5%                   | 34%                   |
| Rio Bravo, TX            | 7.2      | 8.1      | 8.0      | -11%                  | -9%                   |
| Douglas, AZ              | 4.8      | 4.8      | 4.5      | <1%                   | 8%                    |
| Clint, TX                | 2.5      | 3.0      | 2.3      | -14%                  | 11%                   |
| Sasabe, AZ               | 2.1      | 1.4      | 0        | 49%                   | -                     |
| Calexico, CA             | 1.9      | 1.9      | 2.0      | -4%                   | -5%                   |
| McAllen, TX              | 1.5      | 2.2      | 3.4      | -32%                  | -56%                  |
| Eagle Pass, TX           | 1.2      | 1.4      | 1.3      | -9%                   | -2%                   |
| Alamo, TX                | 1.1      | 1.1      | 2.1      | 2%                    | -45%                  |
| Penitas, TX              | 0.3      | < 0.1    | 0        | 5X                    | -                     |
| Nogales, AZ              | <0.1     | < 0.1    | < 0.1    | -6%                   | 10%                   |
| Del Rio, TX              | < 0.1    | < 0.1    | < 0.1    | 5%                    | 24%                   |
| Total                    | 205.5    | 220.7    | 202.4    | -7%                   | 2%                    |
| Imports from<br>Mexico   |          |          |          |                       |                       |
| Galvan Ranch, TX         | <0.1     | < 0.1    | < 0.1    | -3%                   | <1%                   |
| Otay Mesa, CA            | <0.1     | < 0.1    | 0        | -100%                 | -                     |
| Ogilby, CA               | 0        | 0        | 0        | -                     | _                     |
| Total                    | <0.1     | <0.1     | <0.1     | -73%                  | <1%                   |
| Net Exports to<br>Mexico | 205.5    | 220.6    | 202.4    | -7%                   | 2%                    |