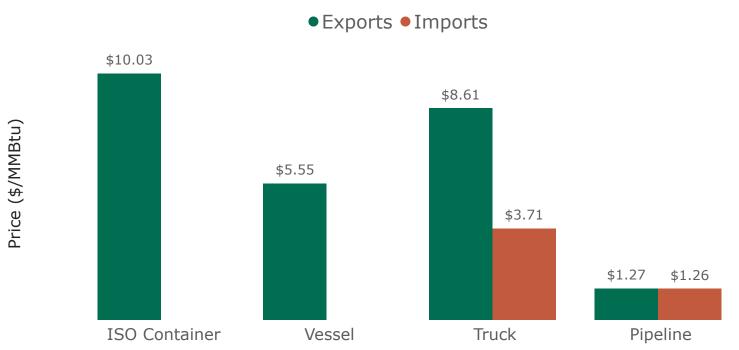

### U.S. Natural Gas Imports & Exports by Pipeline & Truck (August 2024)

### 9a. Monthly Summary: U.S. Natural Gas Imports & Exports by Pipeline & Truck

| HUCK              |          |          |          |                       |                       |
|-------------------|----------|----------|----------|-----------------------|-----------------------|
| Volume (Bcf)      |          | Monthly  |          | Percenta              | ge Change             |
| Mode of Transport | Aug 2024 | Jul 2024 | Aug 2023 | Aug 2024 vs. Jul 2024 | Aug 2024 vs. Aug 2023 |
| Mexico            |          |          |          |                       |                       |
| Exports           |          |          |          |                       |                       |
| Pipeline          | 212.8    | 209.4    | 213.1    | 2%                    | <1%                   |
| Truck             | < 0.1    | < 0.1    | <0.1     | -33%                  | -59%                  |
| Total             | 212.8    | 209.4    | 213.1    | 2%                    | <1%                   |
| Imports           |          |          |          |                       |                       |
| Pipeline          | < 0.1    | < 0.1    | <0.1     | 278%                  | 259%                  |
| Truck             | 0        | 0        | 0        | -                     | -                     |
| Total             | <0.1     | <0.1     | <0.1     | 278%                  | 259%                  |
| Net Exports       | 212.7    | 209.4    | 213.0    | 2%                    | <1%                   |
| Canada            |          |          |          |                       |                       |
| Exports           |          |          |          |                       |                       |
| Pipeline          | 66.0     | 66.3     | 68.4     | <1%                   | -4%                   |
| Truck             | < 0.1    | < 0.1    | <0.1     | 6%                    | -6%                   |
| Total             | 66.0     | 66.3     | 68.4     | <1%                   | -4%                   |
| Imports           |          |          |          |                       |                       |
| Pipeline          | 269.2    | 275.7    | 254.4    | -2%                   | 6%                    |
| Truck             | < 0.1    | < 0.1    | 0.3      | 7%                    | -73%                  |
| Total             | 269.2    | 275.8    | 254.7    | -2%                   | 6%                    |
| Net Exports       | -203.3   | -209.4   | -186.3   | 3%                    | -9%                   |
| Total Net Exports | 9.4      | <0.1     | 26.8     | 192X                  | -65%                  |