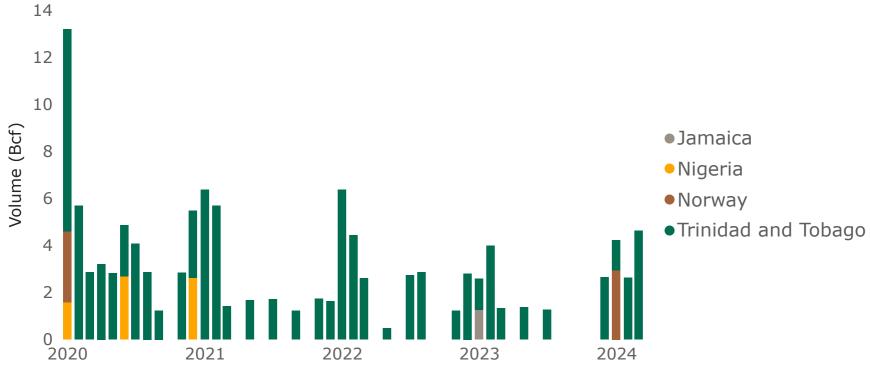

### 8: Puerto Rico LNG Imports by Country of Origin

| Volume (Bcf)          |     | 20  | 23  |      |     |     |     | 202 | 24  |     |     |     |
|-----------------------|-----|-----|-----|------|-----|-----|-----|-----|-----|-----|-----|-----|
| Country of Origin     | Sep | Oct | Nov | Dec  | Jan | Feb | Mar | Apr | May | Jun | Jul | Aug |
|                       |     |     |     |      |     |     |     |     |     |     |     |     |
| LNG Imports by Vessel |     |     |     |      |     |     |     |     |     |     |     |     |
| Trinidad and Tobago   | 2.8 | 2.8 | 1.2 | 7.3  | 2.8 | 2.7 | 5.1 | 5.6 | 4.8 | 3.8 | 5.1 | 2.7 |
| Nigeria               | 3.7 | 3.7 | 2.8 | 0    | 0.7 | 1.6 | 1.3 | 2.0 | 3.2 | 2.9 | 1.6 | 3.9 |
| Spain                 | 2.5 | 1.9 | 2.8 | 2.7  | 0   | 0   | 0   | 0   | 0   | 0   | 0   | 2.7 |
| Norway                | 0   | 0   | 0   | 0    | 4.7 | 0.6 | 0   | 0   | 0   | 0   | 0   | 0   |
| Egypt                 | 0   | 0   | 0   | 0    | 0   | 2.4 | 0.6 | 0   | 0   | 0   | 0   | 0   |
| Total LNG Imports     | 9.0 | 8.4 | 6.8 | 10.0 | 8.2 | 7.3 | 6.9 | 7.6 | 8.0 | 6.7 | 6.7 | 9.3 |