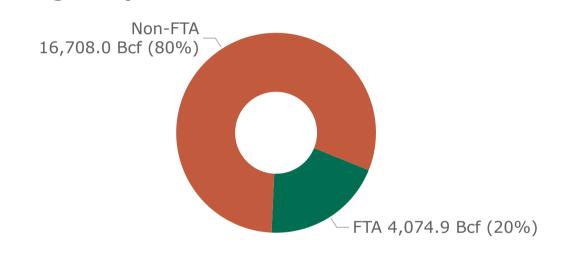

### **U.S. LNG Exports**

The United States exported 363.6 Bcf (56.6% of total U.S. natural gas exports) of natural gas in the form of liquefied natural gas (LNG) to 35 countries.

- Asia (165.1 Bcf, 45.4%), Europe (141.6 Bcf, 38.9%), Latin America/ Caribbean (42.3 Bcf, 11.6%)
- 12.3% increase from July 2024
- 3.0% increase from August 2023
- 79.6% of total LNG exports went to non-Free Trade Agreement countries (nFTA), while the remaining 20.4% went to Free Trade Agreement countries (FTA).

### 2a. Monthly Summary: U.S.-Produced LNG Exports by Mode of Transport and Point of Exit

| Volume (Bcf)                    |             | Monthly     |             | Percentag                   | je Change                   | No. of<br>Cargos | No. of<br>Countries | %<br>nFTA   | %<br>Spot   |
|---------------------------------|-------------|-------------|-------------|-----------------------------|-----------------------------|------------------|---------------------|-------------|-------------|
| Point of Exit                   | Aug<br>2024 | Jul<br>2024 | Aug<br>2023 | Aug 2024<br>vs.<br>Jul 2024 | Aug 2024<br>vs.<br>Aug 2023 | Aug<br>2024      | Aug<br>2024         | Aug<br>2024 | Aug<br>2024 |
| LNG Exports by Vessel           |             |             |             |                             |                             |                  |                     |             |             |
| Sabine Pass, LA                 | 118.4       | 119.8       | 118.5       | -1%                         | <1%                         | 36               | 16                  | 82%         | 0%          |
| Corpus Christi, TX              | 63.5        | 57.4        | 62.4        | 11%                         | 2%                          | 22               | 14                  | 95%         | 0%          |
| Freeport, TX                    | 62.9        | 24.8        | 61.4        | 154%                        | 2%                          | 21               | 13                  | 62%         | 6%          |
| Cameron, LA                     | 52.0        | 51.6        | 50.1        | <1%                         | 4%                          | 20               | 12                  | 86%         | 0%          |
| Cameron (Calcasieu<br>Pass), LA | 32.7        | 39.3        | 35.7        | -17%                        | -8%                         | 9                | 7                   | 66%         | 56%         |
| Cove Point, MD                  | 19.5        | 21.2        | 21.9        | -8%                         | -11%                        | 7                | 6                   | 83%         | 0%          |
| Elba Island, GA                 | 13.6        | 9.7         | 2.9         | 40%                         | 4X                          | 4                | 4                   | 75%         | 0%          |
| Altamira, Tamaulipas, MX        | 0.8         | 0           | 0           | -                           | -                           | 1                | 1                   | 0%          | 0%          |
| Total                           | 363.5       | 323.8       | 353.0       | 12%                         | 3%                          | 120              | 30                  | 80%         | 6%          |
| LNG Exports by ISO<br>Container |             |             |             |                             |                             |                  |                     |             |             |
| Ft. Lauderdale, FL              | < 0.1       | < 0.1       | < 0.1       | -4%                         | 40%                         | 31               | 4                   | 100%        | 0%          |
| Miami, FL                       | < 0.1       | < 0.1       | < 0.1       | -75%                        | -68%                        | 1                | 1                   | 100%        | 0%          |
| Port of Savannah, GA            | < 0.1       | 0           | 0           | -                           | -                           | 1                | 1                   | 100%        | 0%          |
| Jacksonville, FL                | 0           | 0           | 0           | -                           | -                           | -                | 0                   | 0%          | 0%          |
| Newark, NJ                      | 0           | 0           | 0           | -                           | -                           | -                | 0                   | 0%          | 0%          |
| Total                           | <0.1        | <0.1        | <0.1        | -6%                         | 36%                         | 33               | 6                   | 100%        | 0%          |
| Total LNG Exports               | 363.6       | 323.9       | 353.0       | 12%                         | 3%                          | -                | 35                  | 80%         | 6%          |