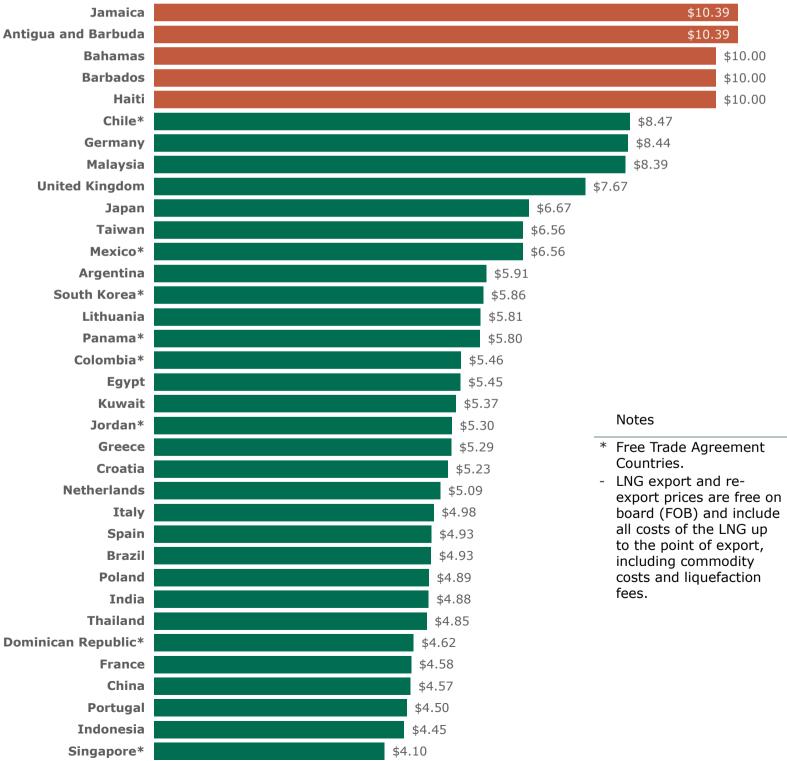

Notes

- Totals may not equal sum of components because of independent rounding.

- not applicable(-).

\* Free Trade Agreement Countries.