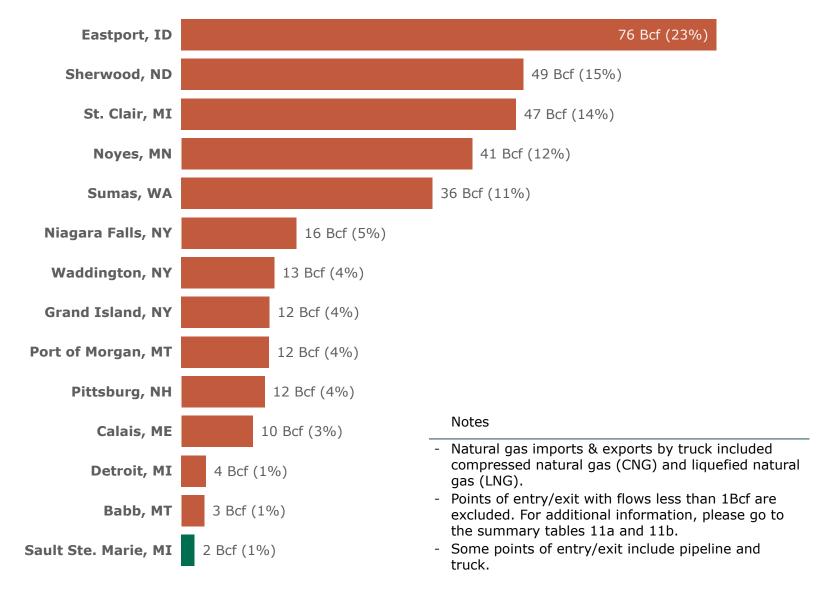

# 10: U.S. Natural Gas Imports & Exports by Pipeline & Truck with Mexico by Point of Entry/Exit (August 2024)