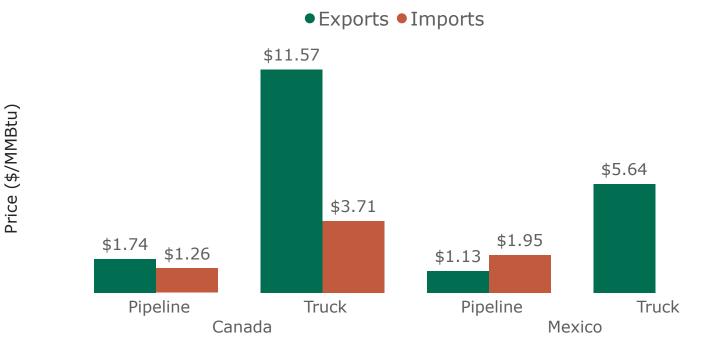

### **U.S. Imports and Exports by Pipeline and Truck with Mexico**

The United States exported 212.8 Bcf of natural gas to Mexico and imported less than 0.1 Bcf of natural gas from Mexico, which resulted in 212.7 Bcf of net exports.

- 1.6% increase from July 2024
- 0.2% decrease from August 2023

### U.S. Imports and Exports by Pipeline and Truck with Canada

The United States exported 66.0 Bcf of natural gas to Canada and imported 269.2 Bcf of natural gas from Canada, which resulted in 203.3 Bcf of net imports.

- 2.9% decrease from July 2024
- 9.1% increase from August 2023