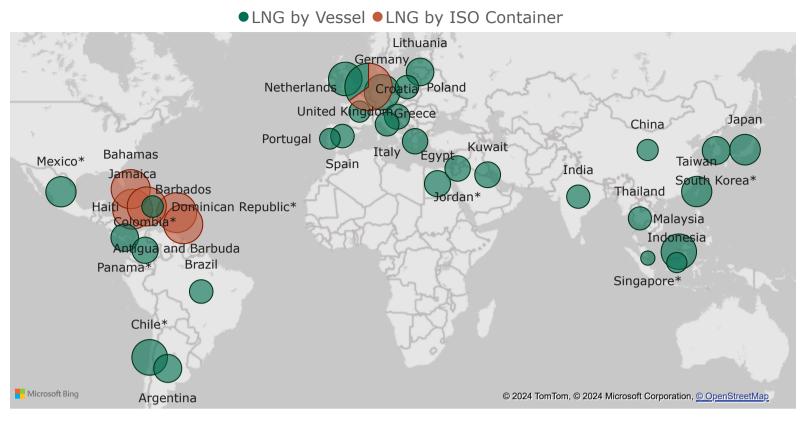

### 4: U.S.-Produced LNG Exports by Country of Destination (August 2024)

Monthly Summary

# 4a. Monthly Summary: U.S.-Produced LNG Exports by Mode of Transport and Country of Destination

| Volume (Bcf)                    |          | Monthly  |          | Percentag       | ge Change       | No. of<br>Cargos | %<br>Spot |
|---------------------------------|----------|----------|----------|-----------------|-----------------|------------------|-----------|
| Country of Destination          | Aug 2024 | Jul 2024 | Aug 2023 | Aug 2024        | Aug 2024        | Aug 2024         | Aug 2024  |
|                                 |          |          |          | vs.<br>Jul 2024 | vs.<br>Aug 2023 |                  |           |
| LNG Exports by Vessel           |          |          |          |                 |                 |                  |           |
| South Korea*                    | 42.7     | 24.1     | 34.9     | 77%             | 22%             | 12               | 9%        |
| Netherlands                     | 37.5     | 22.5     | 53.6     | 67%             | -30%            | 11               | 0%        |
| Japan                           | 30.3     | 30.5     | 31.3     | <1%             | -3%             | 9                | 12%       |
| China                           | 25.9     | 29.7     | 14.3     | -13%            | 82%             | 8                | 0%        |
| India                           | 24.9     | 28.3     | 13.7     | -12%            | 81%             | 7                | 0%        |
| Italy                           | 21.1     | 4.0      | 21.5     | 4X              | -2%             | 6                | 0%        |
| Spain                           | 20.9     | 12.5     | 20.0     | 67%             | 4%              | 8                | 0%        |
| Brazil                          | 16.7     | 3.5      | 3.3      | 4X              | 4X              | 6                | 0%        |
| Egypt                           | 14.7     | 24.3     | 0        | -40%            | -               | 4                | 0%        |
| Germany                         | 14.2     | 14.3     | 20.7     | <1%             | -32%            | 4                | 25%       |
| United Kingdom                  | 13.9     | 3.7      | 3.7      | 275%            | 280%            | 5                | 26%       |
| Poland                          | 11.0     | 16.5     | 10.5     | -33%            | 5%              | 3                | 0%        |
| Thailand                        | 10.9     | 14.0     | 14.8     | -22%            | -26%            | 3                | 0%        |
| Taiwan                          | 9.8      | 12.9     | 14.1     | -24%            | -30%            | 4                | 0%        |
| Dominican Republic*             | 9.6      | 3.2      | 10.1     | 205%            | -4%             | 4                | 0%        |
| France                          | 8.3      | 14.2     | 34.3     | -42%            | -76%            | 3                | 0%        |
| Singapore*                      | 6.8      | 3.3      | 3.4      | 104%            | 101%            | 2                | 0%        |
| Portugal                        | 6.2      | 6.3      | 6.7      | -2%             | -7%             | 2                | 0%        |
| Colombia*                       | 5.2      | 1.4      | 3.1      | 275%            | 64%             | 4                | 0%        |
| Argentina                       | 4.3      | 11.3     | 0        | -62%            |                 | 3                | 0%        |
| Chile*                          | 3.7      | 10.6     | 3.1      | -65%            | 21%             | 1                | 100%      |
| Malaysia                        | 3.7      | 7.4      | 0        | -50%            | 2170            | 1                | 100%      |
| Croatia                         | 3.7      | 0        | 3.0      | -3070           | 21%             | 1                | 0%        |
| Jordan*                         | 3.5      | 13.5     | 0        | -74%            | 2170            | 1                | 0%        |
| Kuwait                          | 3.3      | 0        | 3.3      | -7470           | <1%             | 2                | 0%        |
| Indonesia                       | 3.3      | 0        | 0.8      | _               | 3X              | 2                | 0%        |
| Lithuania                       | 3.2      | 3.3      | 7.0      | -4%             | -54%            | 1                | 0%        |
| Panama*                         | 1.9      | 0        | 0.7      | -4%             | -54%            | 1                | 0%        |
|                                 | 1.9      |          |          | 37%             | -65%            | 1                | 0%        |
| Greece<br>Mexico*               | 0.8      | 1.2      | 4.7      | 57%             | -05%            | 1                | 0%        |
|                                 |          |          |          | _               | 100%            | -                |           |
| Bangladesh                      | 0        | 0        | 7.1      | _               | -100%           | -                | 0%        |
| Belgium<br>El Salvador*         | 0        | 0        | 3.4      | -               | -100%           | -                | 0%        |
|                                 | 0        | 0        |          | 100%            | -               | -                | 0%        |
| Finland                         | 0        | 3.4      | 6.6      | -100%           | -100%           | -                | 0%        |
| Jamaica                         | 0        | 1.4      | < 0.1    | -100%           | -100%           | -                | 0%        |
| Malta                           | 0        | 2.3      | 0        | -100%           | _               | -                | 0%        |
| Pakistan                        | 0        | 0        | 0        | -               | -               | -                | 0%        |
| Philippines                     | 0        | 0        | 0        | -               | -               | -                | 0%        |
| Turkiye                         | 0        | 0        | 0        | -               | -               | -                | 0%        |
| United Arab Emirates            | 0        | 0        | 0        | -               | -               | -                | 0%        |
| Total                           | 363.5    | 323.8    | 353.0    | 12%             | 3%              | 120              | 6%        |
| LNG Exports by ISO<br>Container |          |          |          |                 |                 |                  |           |
| Bahamas                         | <0.1     | <0.1     | <0.1     | -17%            | -4%             | 14               | 0%        |
| Barbados                        | <0.1     | <0.1     | 0        | 33%             | -               | 5                | 0%        |
| Haiti                           | <0.1     | <0.1     | <0.1     | -8%             | 9%              | 4                | 0%        |
| Antigua and Barbuda             | <0.1     | <0.1     | <0.1     | 14%             | 28%             | 8                | 0%        |
| Jamaica                         | <0.1     | <0.1     | <0.1     | -75%            | -68%            | 1                | 0%        |
| Netherlands                     | <0.1     | 0        | 0        | -               | -               | 1                | 0%        |
| Germany                         | 0        | 0        | 0        | _               | -               | -                | 0%        |
| Total                           | <0.1     | <0.1     | <0.1     | -6%             | 36%             | 33               | 0%        |