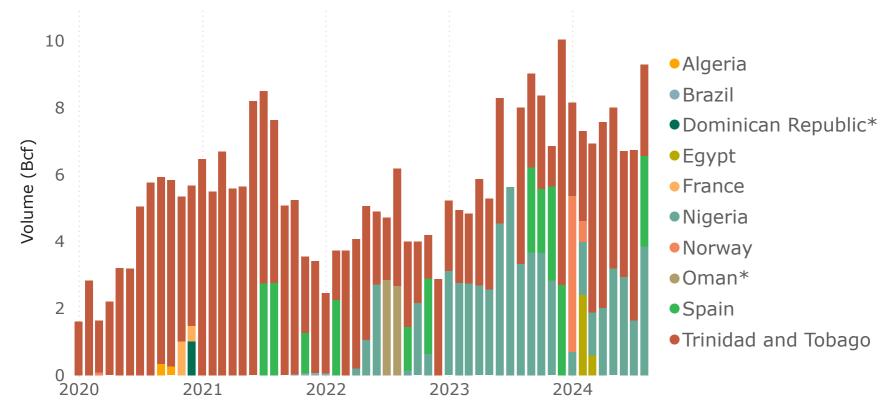

#### 7: U.S. LNG Imports by Country of Origin and Point of Entry

| Volume (Bcf)                            |     | 20  | 23  |     |     |     |     | 202 | 24  |     |     |     |
|-----------------------------------------|-----|-----|-----|-----|-----|-----|-----|-----|-----|-----|-----|-----|
| Country of Origin and<br>Point of Entry | Sep | Oct | Nov | Dec | Jan | Feb | Mar | Apr | May | Jun | Jul | Aug |
| LNG Imports by Vessel                   |     |     |     |     |     |     |     |     |     |     |     |     |
| Norway                                  |     |     |     |     |     |     |     |     |     |     |     |     |
| Everett, MA                             | 0   | 0   | 0   | 0   | 2.9 | 0   | 0   | 0   | 0   | 0   | 0   | 0   |
| Trinidad and Tobago                     |     |     |     |     |     |     |     |     |     |     |     |     |
| Cove Point, MD                          | 0   | 0   | 0   | 0   | 1.0 | 0   | 0   | 0   | 0   | 0   | 0   | 0   |
| Everett, MA                             | 0   | 0   | 0   | 2.7 | 0.3 | 2.6 | 4.6 | 0   | 0   | 0   | 0   | 0   |
| Total LNG Imports                       | 0   | 0   | 0   | 2.7 | 4.2 | 2.6 | 4.6 | 0   | 0   | 0   | 0   | 0   |