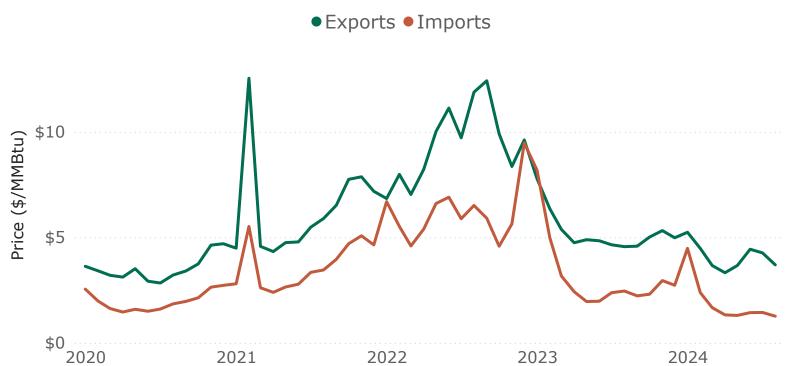

#### Summary

In August 2024, the United States exported 642.3 Bcf and imported 269.3 Bcf of natural gas, which resulted in 373.0 Bcf of net exports.