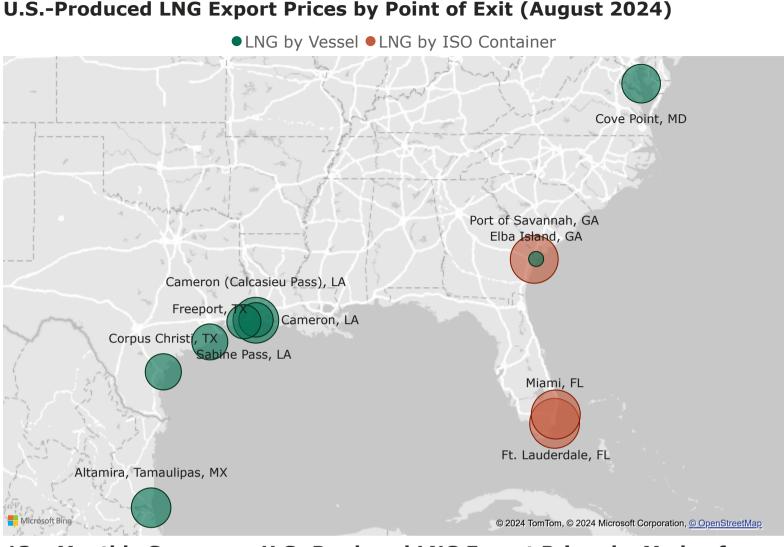

### **U.S.-Produced LNG Exports by Point of Exit (August 2024)**

### 2a. Monthly Summary: U.S.-Produced LNG Exports by Mode of Transport and Point of Exit

| Volume (Bcf)                    |             | Monthly     |             | Percentag                   | je Change                   | No. of<br>Cargos | No. of<br>Countries | %<br>nFTA   | %<br>Spot   |
|---------------------------------|-------------|-------------|-------------|-----------------------------|-----------------------------|------------------|---------------------|-------------|-------------|
| Point of Exit                   | Aug<br>2024 | Jul<br>2024 | Aug<br>2023 | Aug 2024<br>vs.<br>Jul 2024 | Aug 2024<br>vs.<br>Aug 2023 | Aug<br>2024      | Aug<br>2024         | Aug<br>2024 | Aug<br>2024 |
| LNG Exports by Vessel           |             |             |             |                             |                             |                  |                     |             |             |
| Sabine Pass, LA                 | 118.4       | 119.8       | 118.5       | -1%                         | <1%                         | 36               | 16                  | 82%         | 0%          |
| Corpus Christi, TX              | 63.5        | 57.4        | 62.4        | 11%                         | 2%                          | 22               | 14                  | 95%         | 0%          |
| Freeport, TX                    | 62.9        | 24.8        | 61.4        | 154%                        | 2%                          | 21               | 13                  | 62%         | 6%          |
| Cameron, LA                     | 52.0        | 51.6        | 50.1        | <1%                         | 4%                          | 20               | 12                  | 86%         | 0%          |
| Cameron (Calcasieu<br>Pass), LA | 32.7        | 39.3        | 35.7        | -17%                        | -8%                         | 9                | 7                   | 66%         | 56%         |
| Cove Point, MD                  | 19.5        | 21.2        | 21.9        | -8%                         | -11%                        | 7                | 6                   | 83%         | 0%          |
| Elba Island, GA                 | 13.6        | 9.7         | 2.9         | 40%                         | 4X                          | 4                | 4                   | 75%         | 0%          |
| Altamira, Tamaulipas, MX        | 0.8         | 0           | 0           | -                           | -                           | 1                | 1                   | 0%          | 0%          |
| Total                           | 363.5       | 323.8       | 353.0       | 12%                         | 3%                          | 120              | 30                  | 80%         | 6%          |
| LNG Exports by ISO<br>Container |             |             |             |                             |                             |                  |                     |             |             |
| Ft. Lauderdale, FL              | < 0.1       | < 0.1       | < 0.1       | -4%                         | 40%                         | 31               | 4                   | 100%        | 0%          |
| Miami, FL                       | < 0.1       | < 0.1       | < 0.1       | -75%                        | -68%                        | 1                | 1                   | 100%        | 0%          |
| Port of Savannah, GA            | < 0.1       | 0           | 0           | -                           | -                           | 1                | 1                   | 100%        | 0%          |
| Jacksonville, FL                | 0           | 0           | 0           | -                           | -                           | -                | 0                   | 0%          | 0%          |
| Newark, NJ                      | 0           | 0           | 0           | -                           | -                           | -                | 0                   | 0%          | 0%          |
| Total                           | <0.1        | <0.1        | <0.1        | -6%                         | 36%                         | 33               | 6                   | 100%        | 0%          |
| Total LNG Exports               | 363.6       | 323.9       | 353.0       | 12%                         | 3%                          | -                | 35                  | 80%         | 6%          |