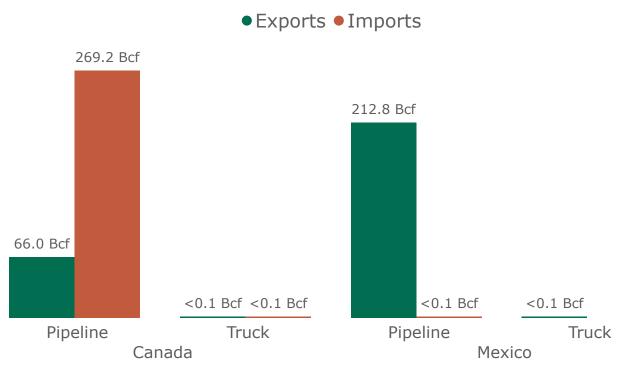

### **U.S. Imports and Exports by Pipeline and Truck with Mexico**

The United States exported 212.8 Bcf of natural gas to Mexico and imported less than 0.1 Bcf of natural gas from Mexico, which resulted in 212.7 Bcf of net exports.

- 1.6% increase from July 2024
- 0.2% decrease from August 2023

### U.S. Imports and Exports by Pipeline and Truck with Canada

The United States exported 66.0 Bcf of natural gas to Canada and imported 269.2 Bcf of natural gas from Canada, which resulted in 203.3 Bcf of net imports.

- 2.9% decrease from July 2024
- 9.1% increase from August 2023