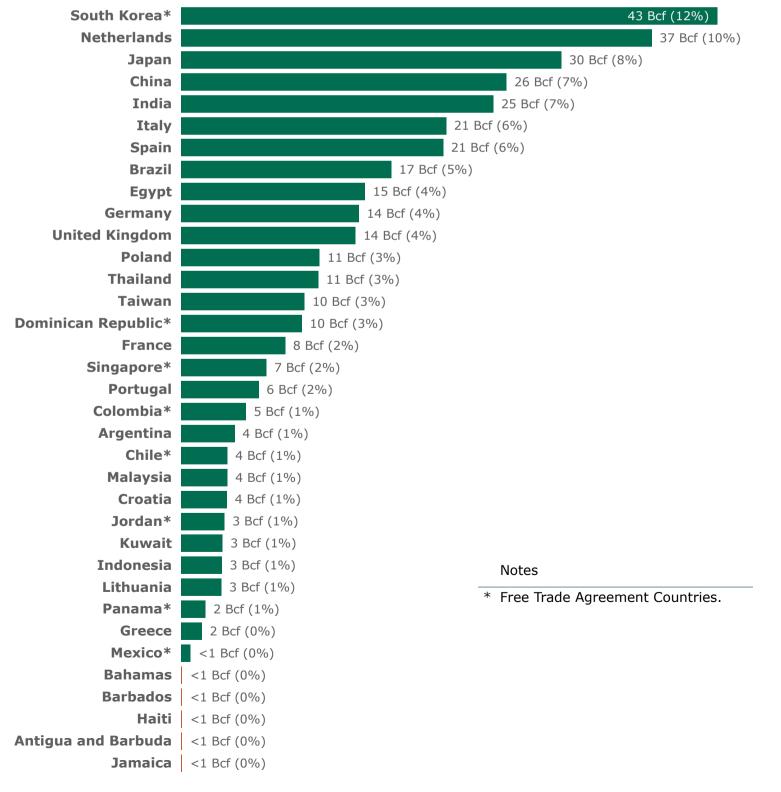

U.S. LNG exports to the top five countries of destination accounted for 44.4% of total U.S. LNG exports.

 South Korea (42.7 Bcf, 11.8%), Netherlands (37.5 Bcf, 10.3%), Japan (30.3 Bcf, 8.3%), China (25.9 Bcf, 7.1%), and India (24.9 Bcf, 6.8%).

# 4a. Monthly Summary: U.S.-Produced LNG Exports by Mode of Transport and Country of Destination

| Volume (Bcf)                    |          | Monthly  |          | Percentag       | ge Change       | No. of<br>Cargos | %<br>Spot |
|---------------------------------|----------|----------|----------|-----------------|-----------------|------------------|-----------|
| Country of Destination          | Aug 2024 | Jul 2024 | Aug 2023 | Aug 2024        | Aug 2024        | Aug 2024         | Aug 2024  |
|                                 |          |          |          | vs.<br>Jul 2024 | vs.<br>Aug 2023 |                  |           |
| LNG Exports by Vessel           |          |          |          |                 |                 |                  |           |
| South Korea*                    | 42.7     | 24.1     | 34.9     | 77%             | 22%             | 12               | 9%        |
| Netherlands                     | 37.5     | 22.5     | 53.6     | 67%             | -30%            | 11               | 0%        |
| Japan                           | 30.3     | 30.5     | 31.3     | <1%             | -3%             | 9                | 12%       |
| China                           | 25.9     | 29.7     | 14.3     | -13%            | 82%             | 8                | 0%        |
| India                           | 24.9     | 28.3     | 13.7     | -12%            | 81%             | 7                | 0%        |
| Italy                           | 21.1     | 4.0      | 21.5     | 4X              | -2%             | 6                | 0%        |
| Spain                           | 20.9     | 12.5     | 20.0     | 67%             | 4%              | 8                | 0%        |
| Brazil                          | 16.7     | 3.5      | 3.3      | 4X              | 4X              | 6                | 0%        |
| Egypt                           | 14.7     | 24.3     | 0        | -40%            | -               | 4                | 0%        |
| Germany                         | 14.2     | 14.3     | 20.7     | <1%             | -32%            | 4                | 25%       |
| United Kingdom                  | 13.9     | 3.7      | 3.7      | 275%            | 280%            | 5                | 26%       |
| Poland                          | 11.0     | 16.5     | 10.5     | -33%            | 5%              | 3                | 0%        |
| Thailand                        | 10.9     | 14.0     | 14.8     | -22%            | -26%            | 3                | 0%        |
| Taiwan                          | 9.8      | 12.9     | 14.1     | -24%            | -30%            | 4                | 0%        |
| Dominican Republic*             | 9.6      | 3.2      | 10.1     | 205%            | -4%             | 4                | 0%        |
| France                          | 8.3      | 14.2     | 34.3     | -42%            | -76%            | 3                | 0%        |
| Singapore*                      | 6.8      | 3.3      | 3.4      | 104%            | 101%            | 2                | 0%        |
| Portugal                        | 6.2      | 6.3      | 6.7      | -2%             | -7%             | 2                | 0%        |
| Colombia*                       | 5.2      | 1.4      | 3.1      | 275%            | 64%             | 4                | 0%        |
| Argentina                       | 4.3      | 11.3     | 0        | -62%            |                 | 3                | 0%        |
| Chile*                          | 3.7      | 10.6     | 3.1      | -65%            | 21%             | 1                | 100%      |
| Malaysia                        | 3.7      | 7.4      | 0        | -50%            | 2170            | 1                | 100%      |
| Croatia                         | 3.7      | 0        | 3.0      | -3070           | 21%             | 1                | 0%        |
| Jordan*                         | 3.5      | 13.5     | 0        | -74%            | 2170            | 1                | 0%        |
| Kuwait                          | 3.3      | 0        | 3.3      | -7470           | <1%             | 2                | 0%        |
| Indonesia                       | 3.3      | 0        | 0.8      | _               | 3X              | 2                | 0%        |
| Lithuania                       | 3.2      | 3.3      | 7.0      | -4%             | -54%            | 1                | 0%        |
| Panama*                         | 1.9      | 0        | 0.7      | -4%             | -54%            | 1                | 0%        |
|                                 | 1.9      |          |          | 37%             | -65%            | 1                | 0%        |
| Greece<br>Mexico*               | 0.8      | 1.2      | 4.7      | 57%             | -05%            | 1                | 0%        |
|                                 |          |          |          | _               | 100%            | -                |           |
| Bangladesh                      | 0        | 0        | 7.1      | _               | -100%           | -                | 0%        |
| Belgium<br>El Salvador*         | 0        | 0        | 3.4      | -               | -100%           | -                | 0%        |
|                                 | 0        | 0        |          | 100%            | -               | -                | 0%        |
| Finland                         | 0        | 3.4      | 6.6      | -100%           | -100%           | -                | 0%        |
| Jamaica                         | 0        | 1.4      | < 0.1    | -100%           | -100%           | -                | 0%        |
| Malta                           | 0        | 2.3      | 0        | -100%           | _               | -                | 0%        |
| Pakistan                        | 0        | 0        | 0        | -               | -               | -                | 0%        |
| Philippines                     | 0        | 0        | 0        | -               | -               | -                | 0%        |
| Turkiye                         | 0        | 0        | 0        | -               | -               | -                | 0%        |
| United Arab Emirates            | 0        | 0        | 0        | -               | -               | -                | 0%        |
| Total                           | 363.5    | 323.8    | 353.0    | 12%             | 3%              | 120              | 6%        |
| LNG Exports by ISO<br>Container |          |          |          |                 |                 |                  |           |
| Bahamas                         | <0.1     | <0.1     | <0.1     | -17%            | -4%             | 14               | 0%        |
| Barbados                        | <0.1     | <0.1     | 0        | 33%             | -               | 5                | 0%        |
| Haiti                           | <0.1     | <0.1     | <0.1     | -8%             | 9%              | 4                | 0%        |
| Antigua and Barbuda             | <0.1     | <0.1     | <0.1     | 14%             | 28%             | 8                | 0%        |
| Jamaica                         | <0.1     | <0.1     | <0.1     | -75%            | -68%            | 1                | 0%        |
| Netherlands                     | <0.1     | 0        | 0        | -               | -               | 1                | 0%        |
| Germany                         | 0        | 0        | 0        | _               | -               | -                | 0%        |
| Total                           | <0.1     | <0.1     | <0.1     | -6%             | 36%             | 33               | 0%        |