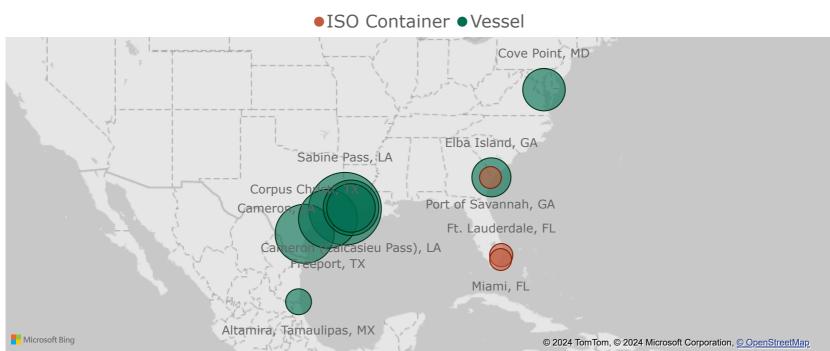

### **U.S.-Produced LNG Exports by Point of Exit (August 2024)**

### 2a. Monthly Summary: U.S.-Produced LNG Exports by Mode of Transport and Point of Exit

| Volume (Bcf)                    |             | Monthly     |             | Percentag                   | je Change                   | No. of<br>Cargos | No. of<br>Countries | %<br>nFTA   | %<br>Spot   |
|---------------------------------|-------------|-------------|-------------|-----------------------------|-----------------------------|------------------|---------------------|-------------|-------------|
| Point of Exit                   | Aug<br>2024 | Jul<br>2024 | Aug<br>2023 | Aug 2024<br>vs.<br>Jul 2024 | Aug 2024<br>vs.<br>Aug 2023 | Aug<br>2024      | Aug<br>2024         | Aug<br>2024 | Aug<br>2024 |
| LNG Exports by Vessel           |             |             |             |                             |                             |                  |                     |             |             |
| Sabine Pass, LA                 | 118.4       | 119.8       | 118.5       | -1%                         | <1%                         | 36               | 16                  | 82%         | 0%          |
| Corpus Christi, TX              | 63.5        | 57.4        | 62.4        | 11%                         | 2%                          | 22               | 14                  | 95%         | 0%          |
| Freeport, TX                    | 62.9        | 24.8        | 61.4        | 154%                        | 2%                          | 21               | 13                  | 62%         | 6%          |
| Cameron, LA                     | 52.0        | 51.6        | 50.1        | <1%                         | 4%                          | 20               | 12                  | 86%         | 0%          |
| Cameron (Calcasieu<br>Pass), LA | 32.7        | 39.3        | 35.7        | -17%                        | -8%                         | 9                | 7                   | 66%         | 56%         |
| Cove Point, MD                  | 19.5        | 21.2        | 21.9        | -8%                         | -11%                        | 7                | 6                   | 83%         | 0%          |
| Elba Island, GA                 | 13.6        | 9.7         | 2.9         | 40%                         | 4X                          | 4                | 4                   | 75%         | 0%          |
| Altamira, Tamaulipas, MX        | 0.8         | 0           | 0           | -                           | -                           | 1                | 1                   | 0%          | 0%          |
| Total                           | 363.5       | 323.8       | 353.0       | 12%                         | 3%                          | 120              | 30                  | 80%         | 6%          |
| LNG Exports by ISO<br>Container |             |             |             |                             |                             |                  |                     |             |             |
| Ft. Lauderdale, FL              | < 0.1       | < 0.1       | < 0.1       | -4%                         | 40%                         | 31               | 4                   | 100%        | 0%          |
| Miami, FL                       | < 0.1       | < 0.1       | < 0.1       | -75%                        | -68%                        | 1                | 1                   | 100%        | 0%          |
| Port of Savannah, GA            | < 0.1       | 0           | 0           | -                           | -                           | 1                | 1                   | 100%        | 0%          |
| Jacksonville, FL                | 0           | 0           | 0           | -                           | -                           | -                | 0                   | 0%          | 0%          |
| Newark, NJ                      | 0           | 0           | 0           | -                           | -                           | -                | 0                   | 0%          | 0%          |
| Total                           | <0.1        | <0.1        | <0.1        | -6%                         | 36%                         | 33               | 6                   | 100%        | 0%          |
| Total LNG Exports               | 363.6       | 323.9       | 353.0       | 12%                         | 3%                          | -                | 35                  | 80%         | 6%          |