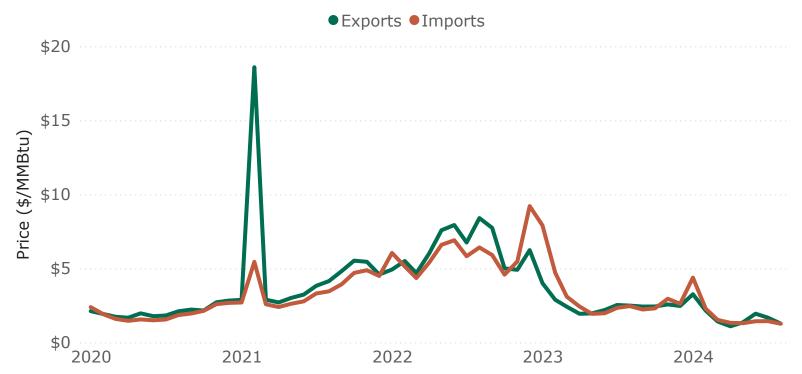

### **U.S. Imports and Exports by Pipeline and Truck with Mexico**

The United States exported 212.8 Bcf of natural gas to Mexico and imported less than 0.1 Bcf of natural gas from Mexico, which resulted in 212.7 Bcf of net exports.

- 1.6% increase from July 2024
- 0.2% decrease from August 2023

### U.S. Imports and Exports by Pipeline and Truck with Canada

The United States exported 66.0 Bcf of natural gas to Canada and imported 269.2 Bcf of natural gas from Canada, which resulted in 203.3 Bcf of net imports.

- 2.9% decrease from July 2024
- 9.1% increase from August 2023