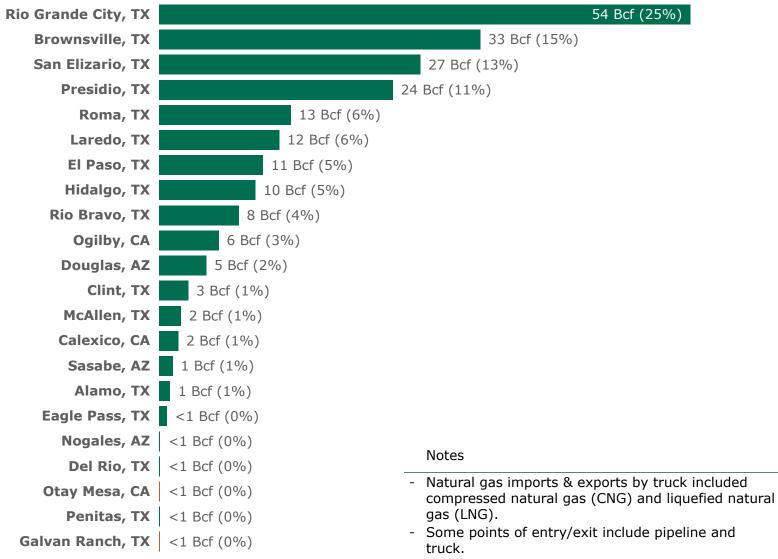

# **10a.** Monthly Summary: U.S. Natural Gas Imports & Exports by Pipeline & Truck with Mexico by Point of Entry/Exit

|                          | The with Hexico by Follie of Ellery/ Exic |          |          |                       |                       |  |  |  |  |  |  |
|--------------------------|-------------------------------------------|----------|----------|-----------------------|-----------------------|--|--|--|--|--|--|
| Volume (Bcf)             |                                           | Monthly  |          |                       | ge Change             |  |  |  |  |  |  |
| Point of Entry/Exit      | Aug 2024                                  | Jul 2024 | Aug 2023 | Aug 2024 vs. Jul 2024 | Aug 2024 vs. Aug 2023 |  |  |  |  |  |  |
| Exports to Mexico        |                                           |          |          |                       |                       |  |  |  |  |  |  |
| Rio Grande City, TX      | 54.1                                      | 52.2     | 51.0     | 4%                    | 6%                    |  |  |  |  |  |  |
| Brownsville, TX          | 32.7                                      | 33.3     | 34.5     | -2%                   | -5%                   |  |  |  |  |  |  |
| San Elizario, TX         | 26.6                                      | 22.5     | 27.4     | 18%                   | -3%                   |  |  |  |  |  |  |
| Presidio, TX             | 23.8                                      | 22.8     | 24.3     | 4%                    | -2%                   |  |  |  |  |  |  |
| Roma, TX                 | 13.4                                      | 13.9     | 12.5     | -4%                   | 7%                    |  |  |  |  |  |  |
| Laredo, TX               | 12.2                                      | 12.1     | 12.9     | <1%                   | -5%                   |  |  |  |  |  |  |
| El Paso, TX              | 10.6                                      | 13.2     | 7.0      | -20%                  | 50%                   |  |  |  |  |  |  |
| Hidalgo, TX              | 9.8                                       | 9.4      | 6.2      | 4%                    | 58%                   |  |  |  |  |  |  |
| Rio Bravo, TX            | 8.1                                       | 8.2      | 8.3      | -1%                   | -2%                   |  |  |  |  |  |  |
| Ogilby, CA               | 6.1                                       | 6.3      | 13.7     | -3%                   | -56%                  |  |  |  |  |  |  |
| Douglas, AZ              | 4.8                                       | 4.8      | 4.9      | <1%                   | -3%                   |  |  |  |  |  |  |
| Clint, TX                | 3.0                                       | 2.9      | 2.0      | 3%                    | 51%                   |  |  |  |  |  |  |
| McAllen, TX              | 2.2                                       | 2.3      | 3.6      | -3%                   | -39%                  |  |  |  |  |  |  |
| Calexico, CA             | 1.9                                       | 1.9      | 2.0      | <1%                   | -1%                   |  |  |  |  |  |  |
| Sasabe, AZ               | 1.4                                       | 1.6      | 0        | -14%                  | -                     |  |  |  |  |  |  |
| Alamo, TX                | 1.1                                       | 1.1      | 1.3      | <1%                   | -14%                  |  |  |  |  |  |  |
| Eagle Pass, TX           | 0.8                                       | 0.7      | 1.3      | 4%                    | -42%                  |  |  |  |  |  |  |
| Nogales, AZ              | < 0.1                                     | < 0.1    | < 0.1    | -2%                   | 7%                    |  |  |  |  |  |  |
| Del Rio, TX              | <0.1                                      | <0.1     | < 0.1    | 5%                    | 9%                    |  |  |  |  |  |  |
| Penitas, TX              | < 0.1                                     | < 0.1    | 0        | -13%                  | -                     |  |  |  |  |  |  |
| Total                    | 212.8                                     | 209.4    | 213.1    | 2%                    | <1%                   |  |  |  |  |  |  |
| Imports from<br>Mexico   |                                           |          |          |                       |                       |  |  |  |  |  |  |
| Otay Mesa, CA            | <0.1                                      | <0.1     | 0        | 566X                  | -                     |  |  |  |  |  |  |
| Galvan Ranch, TX         | <0.1                                      | < 0.1    | < 0.1    | 6%                    | <1%                   |  |  |  |  |  |  |
| Ogilby, CA               | 0                                         | 0        | 0        | -                     | -                     |  |  |  |  |  |  |
| Total                    | <0.1                                      | <0.1     | <0.1     | 278%                  | 259%                  |  |  |  |  |  |  |
| Net Exports to<br>Mexico | 212.7                                     | 209.4    | 213.0    | 2%                    | <1%                   |  |  |  |  |  |  |