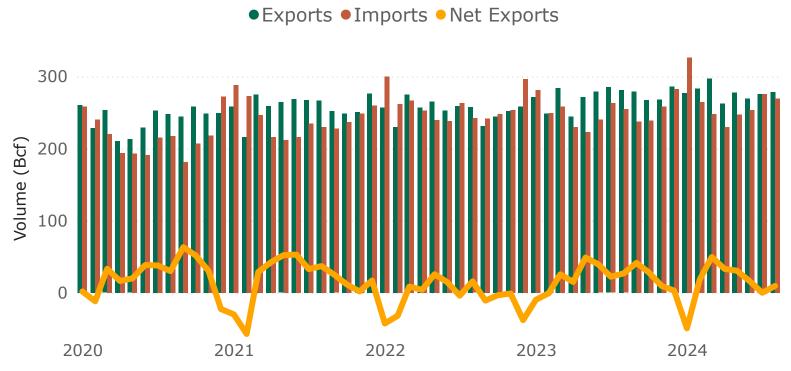

#### Summary

In August 2024, the United States exported 642.3 Bcf and imported 269.3 Bcf of natural gas, which resulted in 373.0 Bcf of net exports.

### 5a: U.S.-Produced LNG Exports by Region of Destination

| Volume (Bcf)                    |       | 20    | 23    |       |       |       |       | 202   | 4     |       |       |       |
|---------------------------------|-------|-------|-------|-------|-------|-------|-------|-------|-------|-------|-------|-------|
| Region of<br>Destination        | Sep   | Oct   | Nov   | Dec   | Jan   | Feb   | Mar   | Apr   | Мау   | Jun   | Jul   | Aug   |
| LNG Exports by<br>Vessel        |       |       |       |       |       |       |       |       |       |       |       |       |
| Africa                          | 0     | 0     | 0     | 0     | 0     | 0     | 0     | 0     | 0     | 14.3  | 24.3  | 14.7  |
| Asia                            | 119.1 | 105.2 | 101.4 | 110.5 | 76.3  | 100.8 | 127.3 | 113.8 | 186.6 | 153.6 | 163.8 | 165.1 |
| Europe                          | 196.5 | 256.3 | 267.0 | 293.8 | 283.7 | 234.4 | 220.1 | 157.3 | 140.7 | 142.5 | 104.3 | 141.6 |
| Latin America/<br>Caribbean     | 30.8  | 22.8  | 17.7  | 18.5  | 36.2  | 23.6  | 22.4  | 32.6  | 40.3  | 45.9  | 31.4  | 42.2  |
| Total                           | 346.5 | 384.3 | 386.2 | 422.8 | 396.2 | 358.9 | 369.8 | 303.7 | 367.6 | 356.3 | 323.8 | 363.5 |
| LNG Exports by<br>ISO Container |       |       |       |       |       |       |       |       |       |       |       |       |
| Europe                          | 0     | 0     | 0     | 0     | 0     | 0     | 0     | 0     | 0     | 0     | 0     | < 0.1 |
| Latin America/<br>Caribbean     | <0.1  | <0.1  | <0.1  | <0.1  | <0.1  | <0.1  | <0.1  | <0.1  | <0.1  | <0.1  | <0.1  | <0.1  |
| Total                           | <0.1  | <0.1  | <0.1  | <0.1  | <0.1  | <0.1  | <0.1  | <0.1  | <0.1  | <0.1  | <0.1  | <0.1  |
| Total LNG Exports               | 346.6 | 384.4 | 386.2 | 422.9 | 396.2 | 358.9 | 369.9 | 303.8 | 367.7 | 356.4 | 323.9 | 363.6 |

### **5b: U.S.-Produced LNG Exports by Point of Exit**

| Volume (Bcf)                    |       | 20    | 23    |       |       |       |       | 202   | 4     |       |       |       |
|---------------------------------|-------|-------|-------|-------|-------|-------|-------|-------|-------|-------|-------|-------|
| Point of Exit                   | Sep   | Oct   | Nov   | Dec   | Jan   | Feb   | Mar   | Apr   | May   | Jun   | Jul   | Aug   |
|                                 |       |       |       |       |       |       |       |       |       |       |       |       |
| LNG Exports by Vessel           |       |       |       |       |       |       |       |       |       |       |       |       |
| Altamira, Tamaulipas,<br>MX     | 0     | 0     | 0     | 0     | 0     | 0     | 0     | 0     | 0     | 0     | 0     | 0.8   |
| Cameron (Calcasieu<br>Pass), LA | 39.0  | 47.9  | 46.5  | 45.2  | 48.2  | 44.3  | 47.1  | 38.1  | 44.9  | 41.8  | 39.3  | 32.7  |
| Cameron, LA                     | 49.4  | 59.5  | 55.7  | 66.4  | 64.5  | 59.3  | 58.9  | 53.6  | 43.4  | 50.9  | 51.6  | 52.0  |
| Corpus Christi, TX              | 59.4  | 63.4  | 64.5  | 64.2  | 61.1  | 55.8  | 61.3  | 50.1  | 61.5  | 64.6  | 57.4  | 63.5  |
| Cove Point, MD                  | 17.5  | 10.7  | 20.9  | 23.4  | 21.3  | 22.7  | 25.2  | 24.3  | 25.2  | 19.1  | 21.2  | 19.5  |
| Elba Island, GA                 | 11.9  | 6.5   | 8.1   | 10.9  | 10.5  | 7.0   | 12.8  | 7.2   | 5.8   | 6.4   | 9.7   | 13.6  |
| Freeport, TX                    | 54.0  | 64.0  | 60.1  | 71.2  | 52.8  | 41.5  | 26.3  | 10.7  | 55.2  | 64.9  | 24.8  | 62.9  |
| Sabine Pass, LA                 | 115.4 | 132.4 | 130.4 | 141.5 | 137.8 | 128.3 | 138.3 | 119.7 | 131.5 | 108.5 | 119.8 | 118.4 |
| Total                           | 346.5 | 384.3 | 386.2 | 422.8 | 396.2 | 358.9 | 369.8 | 303.7 | 367.6 | 356.3 | 323.8 | 363.5 |
| LNG Exports by ISO<br>Container |       |       |       |       |       |       |       |       |       |       |       |       |
| Ft. Lauderdale, FL              | < 0.1 | < 0.1 | < 0.1 | < 0.1 | < 0.1 | < 0.1 | < 0.1 | < 0.1 | < 0.1 | < 0.1 | < 0.1 | <0.1  |
| Miami, FL                       | < 0.1 | <0.1  | < 0.1 | < 0.1 | < 0.1 | < 0.1 | < 0.1 | <0.1  | < 0.1 | <0.1  | <0.1  | <0.1  |
| Port of Savannah, GA            | 0     | 0     | 0     | 0     | 0     | 0     | 0     | 0     | 0     | 0     | 0     | <0.1  |
| Total                           | <0.1  | <0.1  | <0.1  | <0.1  | <0.1  | <0.1  | <0.1  | <0.1  | <0.1  | <0.1  | <0.1  | <0.1  |
| Total LNG Exports               | 346.6 | 384.4 | 386.2 | 422.9 | 396.2 | 358.9 | 369.9 | 303.8 | 367.7 | 356.4 | 323.9 | 363.6 |