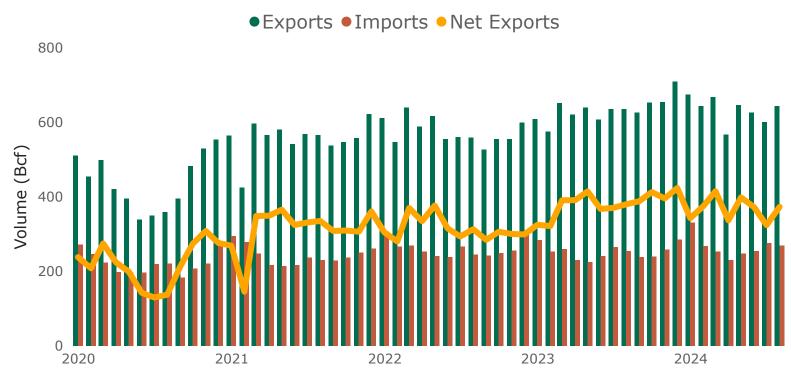

#### Summary

In August 2024, the United States exported 642.3 Bcf and imported 269.3 Bcf of natural gas, which resulted in 373.0 Bcf of net exports.

### **U.S. LNG Exports**

The United States exported 363.6 Bcf (56.6% of total U.S. natural gas exports) of natural gas in the form of liquefied natural gas (LNG) to 35 countries.

- Asia (165.1 Bcf, 45.4%), Europe (141.6 Bcf, 38.9%), Latin America/ Caribbean (42.3 Bcf, 11.6%)
- 12.3% increase from July 2024
- 3.0% increase from August 2023
- 79.6% of total LNG exports went to non-Free Trade Agreement countries (nFTA), while the remaining 20.4% went to Free Trade Agreement countries (FTA).