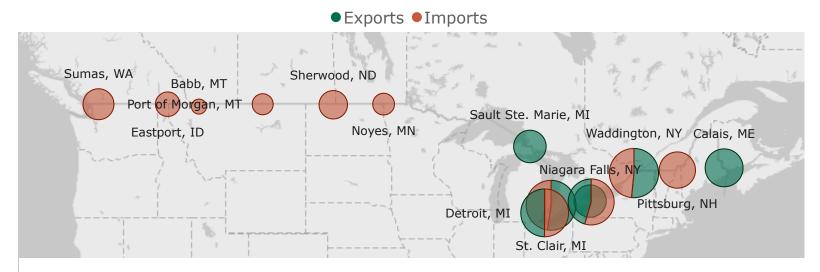

### U.S. Imports and Exports by Pipeline and Truck with Canada

The United States exported 66.0 Bcf of natural gas to Canada and imported 269.2 Bcf of natural gas from Canada, which resulted in 203.3 Bcf of net imports.

- 2.9% decrease from July 2024
- 9.1% increase from August 2023