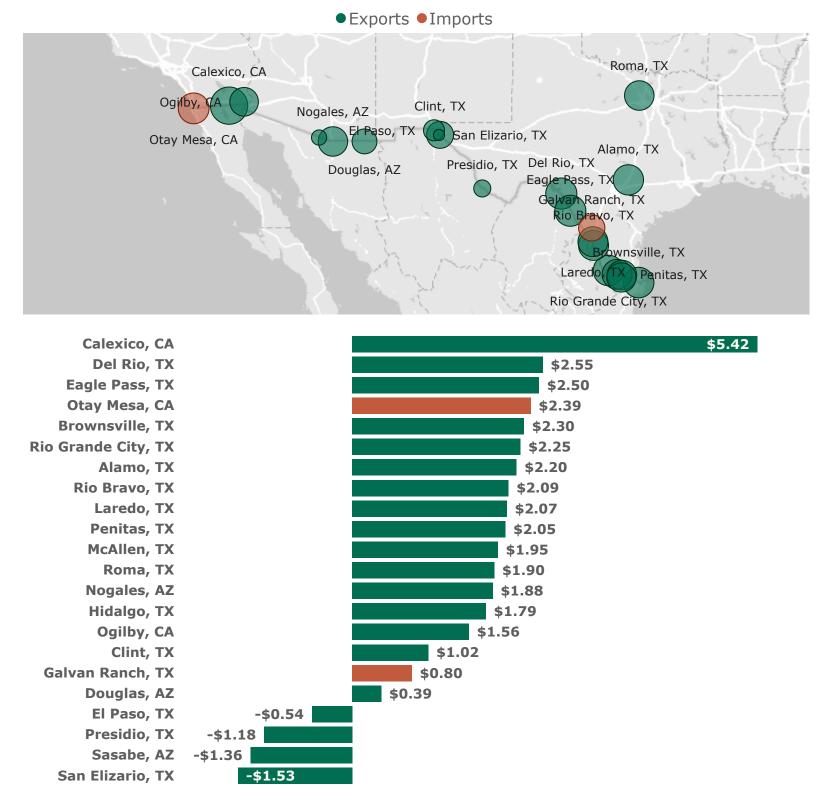

### **U.S. Imports and Exports by Pipeline and Truck with Mexico**

The United States exported 212.8 Bcf of natural gas to Mexico and imported less than 0.1 Bcf of natural gas from Mexico, which resulted in 212.7 Bcf of net exports.

- 1.6% increase from July 2024
- 0.2% decrease from August 2023

# **10a.** Monthly Summary: U.S. Natural Gas Imports & Exports by Pipeline & Truck with Mexico by Point of Entry/Exit

|                          | The with Hexico by Follie of Ellery/ Exic |          |          |                       |                       |  |  |  |  |  |  |
|--------------------------|-------------------------------------------|----------|----------|-----------------------|-----------------------|--|--|--|--|--|--|
| Volume (Bcf)             |                                           | Monthly  |          |                       | ge Change             |  |  |  |  |  |  |
| Point of Entry/Exit      | Aug 2024                                  | Jul 2024 | Aug 2023 | Aug 2024 vs. Jul 2024 | Aug 2024 vs. Aug 2023 |  |  |  |  |  |  |
| Exports to Mexico        |                                           |          |          |                       |                       |  |  |  |  |  |  |
| Rio Grande City, TX      | 54.1                                      | 52.2     | 51.0     | 4%                    | 6%                    |  |  |  |  |  |  |
| Brownsville, TX          | 32.7                                      | 33.3     | 34.5     | -2%                   | -5%                   |  |  |  |  |  |  |
| San Elizario, TX         | 26.6                                      | 22.5     | 27.4     | 18%                   | -3%                   |  |  |  |  |  |  |
| Presidio, TX             | 23.8                                      | 22.8     | 24.3     | 4%                    | -2%                   |  |  |  |  |  |  |
| Roma, TX                 | 13.4                                      | 13.9     | 12.5     | -4%                   | 7%                    |  |  |  |  |  |  |
| Laredo, TX               | 12.2                                      | 12.1     | 12.9     | <1%                   | -5%                   |  |  |  |  |  |  |
| El Paso, TX              | 10.6                                      | 13.2     | 7.0      | -20%                  | 50%                   |  |  |  |  |  |  |
| Hidalgo, TX              | 9.8                                       | 9.4      | 6.2      | 4%                    | 58%                   |  |  |  |  |  |  |
| Rio Bravo, TX            | 8.1                                       | 8.2      | 8.3      | -1%                   | -2%                   |  |  |  |  |  |  |
| Ogilby, CA               | 6.1                                       | 6.3      | 13.7     | -3%                   | -56%                  |  |  |  |  |  |  |
| Douglas, AZ              | 4.8                                       | 4.8      | 4.9      | <1%                   | -3%                   |  |  |  |  |  |  |
| Clint, TX                | 3.0                                       | 2.9      | 2.0      | 3%                    | 51%                   |  |  |  |  |  |  |
| McAllen, TX              | 2.2                                       | 2.3      | 3.6      | -3%                   | -39%                  |  |  |  |  |  |  |
| Calexico, CA             | 1.9                                       | 1.9      | 2.0      | <1%                   | -1%                   |  |  |  |  |  |  |
| Sasabe, AZ               | 1.4                                       | 1.6      | 0        | -14%                  | -                     |  |  |  |  |  |  |
| Alamo, TX                | 1.1                                       | 1.1      | 1.3      | <1%                   | -14%                  |  |  |  |  |  |  |
| Eagle Pass, TX           | 0.8                                       | 0.7      | 1.3      | 4%                    | -42%                  |  |  |  |  |  |  |
| Nogales, AZ              | < 0.1                                     | < 0.1    | < 0.1    | -2%                   | 7%                    |  |  |  |  |  |  |
| Del Rio, TX              | <0.1                                      | <0.1     | < 0.1    | 5%                    | 9%                    |  |  |  |  |  |  |
| Penitas, TX              | < 0.1                                     | < 0.1    | 0        | -13%                  | -                     |  |  |  |  |  |  |
| Total                    | 212.8                                     | 209.4    | 213.1    | 2%                    | <1%                   |  |  |  |  |  |  |
| Imports from<br>Mexico   |                                           |          |          |                       |                       |  |  |  |  |  |  |
| Otay Mesa, CA            | <0.1                                      | <0.1     | 0        | 566X                  | -                     |  |  |  |  |  |  |
| Galvan Ranch, TX         | <0.1                                      | < 0.1    | < 0.1    | 6%                    | <1%                   |  |  |  |  |  |  |
| Ogilby, CA               | 0                                         | 0        | 0        | -                     | -                     |  |  |  |  |  |  |
| Total                    | <0.1                                      | <0.1     | <0.1     | 278%                  | 259%                  |  |  |  |  |  |  |
| Net Exports to<br>Mexico | 212.7                                     | 209.4    | 213.0    | 2%                    | <1%                   |  |  |  |  |  |  |