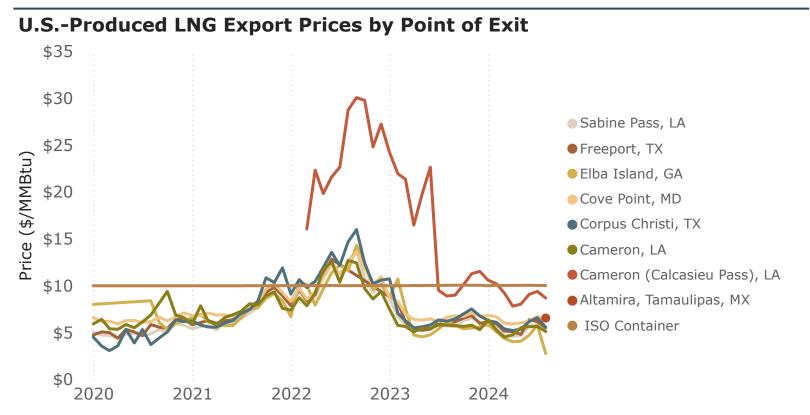

| -11%                        |
| Sabine Pass, LA              | \$5.05   | \$5.87   | \$5.71   | -16%                        | -12%                        |
| Elba Island, GA              | \$2.77   | \$5.81   | \$6.13   | -110%                       | -55%                        |
| Average Price                | \$5.55   | \$6.47   | \$6.21   | -16%                        | -11%                        |
| LNG Export Average Price     | \$5.55   | \$6.47   | \$6.21   | -16%                        | -11%                        |

Notes

LNG export and re-export prices are free on board (FOB) and include all costs of the LNG up to the point of
export, including commodity costs and liquefaction fees.

<sup>-</sup> not applicable(-).

Year-to-Date and Annual Summary



### 13b. Year-to-Date and Annual Summary: U.S.-Produced LNG Export Prices by Mode of Transport and Point of Exit

| Price (\$/MMBtu)             | Year-to-Date (Jan-Aug) |          |          | Annual  |         |          |  |
|------------------------------|------------------------|----------|----------|---------|---------|----------|--|
| Point of Exit                | YTD 2024               | YTD 2023 | % Change | 2023    | 2022    | % Change |  |
| LNG Exports by ISO Container |                        |          |          |         |         |          |  |
| Miami, FL                    | \$10.39                | \$10.39  | <1%      | \$10.39 | \$10.39 | <1%      |  |
| Ft. Lauderdale, FL           | \$10.03                | \$10.01  | <1%      | \$10.02 | \$10.00 | <1%      |  |