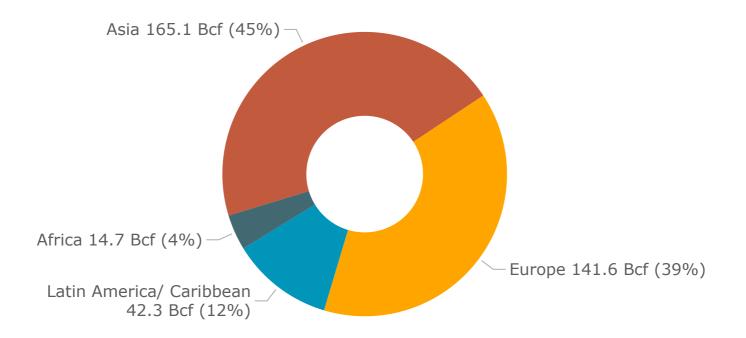

### **U.S. LNG Exports**

The United States exported 363.6 Bcf (56.6% of total U.S. natural gas exports) of natural gas in the form of liquefied natural gas (LNG) to 35 countries.

- Asia (165.1 Bcf, 45.4%), Europe (141.6 Bcf, 38.9%), Latin America/ Caribbean (42.3 Bcf, 11.6%)
- 12.3% increase from July 2024
- 3.0% increase from August 2023
- 79.6% of total LNG exports went to non-Free Trade Agreement countries (nFTA), while the remaining 20.4% went to Free Trade Agreement countries (FTA).

U.S. LNG exports to the top five countries of destination accounted for 44.4% of total U.S. LNG exports.

 South Korea (42.7 Bcf, 11.8%), Netherlands (37.5 Bcf, 10.3%), Japan (30.3 Bcf, 8.3%), China (25.9 Bcf, 7.1%), and India (24.9 Bcf, 6.8%).