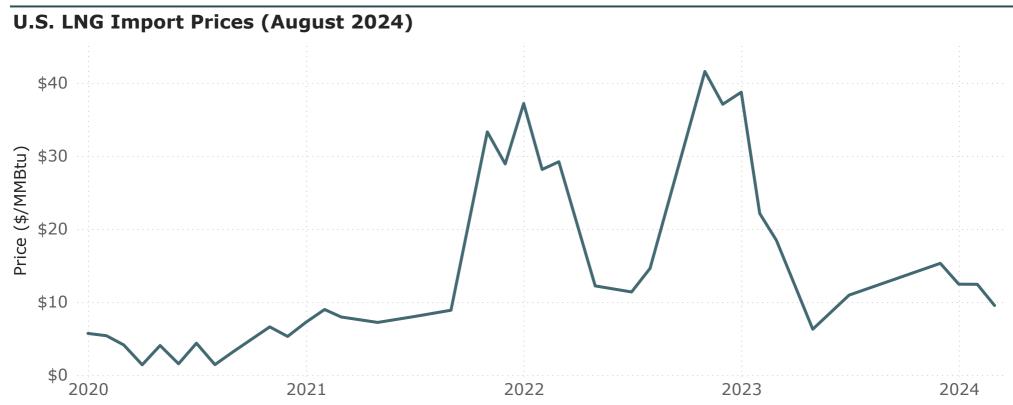

#### 7: U.S. LNG Imports by Country of Origin and Point of Entry

| Volume (Bcf)                            |     | 20  | 23  |     |     |     |     | 202 | 24  |     |     |     |
|-----------------------------------------|-----|-----|-----|-----|-----|-----|-----|-----|-----|-----|-----|-----|
| Country of Origin and<br>Point of Entry | Sep | Oct | Nov | Dec | Jan | Feb | Mar | Apr | May | Jun | Jul | Aug |
| LNG Imports by Vessel                   |     |     |     |     |     |     |     |     |     |     |     |     |
| Norway                                  |     |     |     |     |     |     |     |     |     |     |     |     |
| Everett, MA                             | 0   | 0   | 0   | 0   | 2.9 | 0   | 0   | 0   | 0   | 0   | 0   | 0   |
| Trinidad and Tobago                     |     |     |     |     |     |     |     |     |     |     |     |     |
| Cove Point, MD                          | 0   | 0   | 0   | 0   | 1.0 | 0   | 0   | 0   | 0   | 0   | 0   | 0   |
| Everett, MA                             | 0   | 0   | 0   | 2.7 | 0.3 | 2.6 | 4.6 | 0   | 0   | 0   | 0   | 0   |
| Total LNG Imports                       | 0   | 0   | 0   | 2.7 | 4.2 | 2.6 | 4.6 | 0   | 0   | 0   | 0   | 0   |