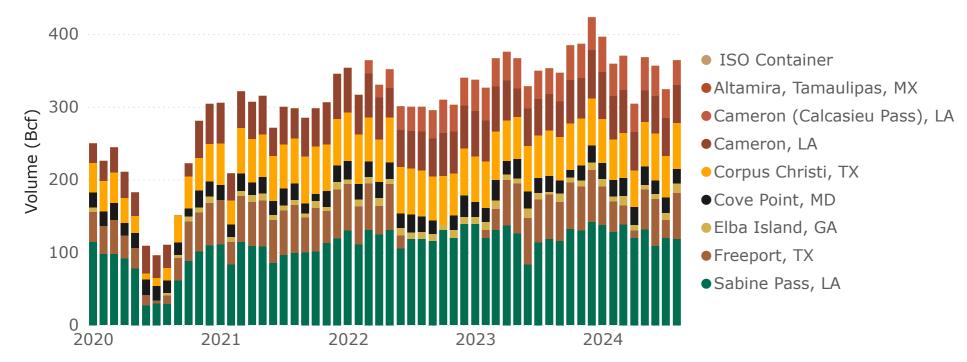

### **U.S.-Produced LNG Exports by Point of Exit (August 2024)**

### 2a. Monthly Summary: U.S.-Produced LNG Exports by Mode of Transport and Point of Exit

| Volume (Bcf)                    |             | Monthly     |             | Percentag                   | je Change                   | No. of<br>Cargos | No. of<br>Countries | %<br>nFTA   | %<br>Spot   |
|---------------------------------|-------------|-------------|-------------|-----------------------------|-----------------------------|------------------|---------------------|-------------|-------------|
| Point of Exit                   | Aug<br>2024 | Jul<br>2024 | Aug<br>2023 | Aug 2024<br>vs.<br>Jul 2024 | Aug 2024<br>vs.<br>Aug 2023 | Aug<br>2024      | Aug<br>2024         | Aug<br>2024 | Aug<br>2024 |
| LNG Exports by Vessel           |             |             |             |                             |                             |                  |                     |             |             |
| Sabine Pass, LA                 | 118.4       | 119.8       | 118.5       | -1%                         | <1%                         | 36               | 16                  | 82%         | 0%          |
| Corpus Christi, TX              | 63.5        | 57.4        | 62.4        | 11%                         | 2%                          | 22               | 14                  | 95%         | 0%          |
| Freeport, TX                    | 62.9        | 24.8        | 61.4        | 154%                        | 2%                          | 21               | 13                  | 62%         | 6%          |
| Cameron, LA                     | 52.0        | 51.6        | 50.1        | <1%                         | 4%                          | 20               | 12                  | 86%         | 0%          |
| Cameron (Calcasieu<br>Pass), LA | 32.7        | 39.3        | 35.7        | -17%                        | -8%                         | 9                | 7                   | 66%         | 56%         |
| Cove Point, MD                  | 19.5        | 21.2        | 21.9        | -8%                         | -11%                        | 7                | 6                   | 83%         | 0%          |
| Elba Island, GA                 | 13.6        | 9.7         | 2.9         | 40%                         | 4X                          | 4                | 4                   | 75%         | 0%          |
| Altamira, Tamaulipas, MX        | 0.8         | 0           | 0           | -                           | -                           | 1                | 1                   | 0%          | 0%          |
| Total                           | 363.5       | 323.8       | 353.0       | 12%                         | 3%                          | 120              | 30                  | 80%         | 6%          |
| LNG Exports by ISO<br>Container |             |             |             |                             |                             |                  |                     |             |             |
| Ft. Lauderdale, FL              | < 0.1       | < 0.1       | < 0.1       | -4%                         | 40%                         | 31               | 4                   | 100%        | 0%          |
| Miami, FL                       | < 0.1       | < 0.1       | < 0.1       | -75%                        | -68%                        | 1                | 1                   | 100%        | 0%          |
| Port of Savannah, GA            | < 0.1       | 0           | 0           | -                           | -                           | 1                | 1                   | 100%        | 0%          |
| Jacksonville, FL                | 0           | 0           | 0           | -                           | -                           | -                | 0                   | 0%          | 0%          |
| Newark, NJ                      | 0           | 0           | 0           | -                           | -                           | -                | 0                   | 0%          | 0%          |
| Total                           | <0.1        | <0.1        | <0.1        | -6%                         | 36%                         | 33               | 6                   | 100%        | 0%          |
| Total LNG Exports               | 363.6       | 323.9       | 353.0       | 12%                         | 3%                          | -                | 35                  | 80%         | 6%          |