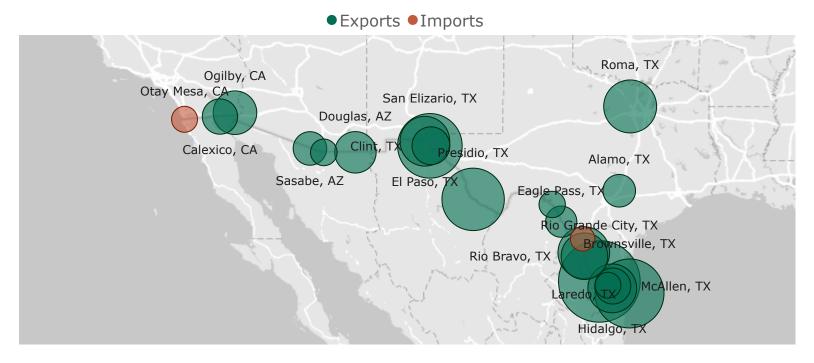

### U.S. Natural Gas Imports & Exports by Pipeline & Truck with Mexico Map

# **10a.** Monthly Summary: U.S. Natural Gas Imports & Exports by Pipeline & Truck with Mexico by Point of Entry/Exit

|                          | The with Hexico by Follie of Ellery/ Exic |          |          |                       |                       |  |  |  |  |  |  |
|--------------------------|-------------------------------------------|----------|----------|-----------------------|-----------------------|--|--|--|--|--|--|
| Volume (Bcf)             |                                           | Monthly  |          |                       | ge Change             |  |  |  |  |  |  |
| Point of Entry/Exit      | Aug 2024                                  | Jul 2024 | Aug 2023 | Aug 2024 vs. Jul 2024 | Aug 2024 vs. Aug 2023 |  |  |  |  |  |  |
| Exports to Mexico        |                                           |          |          |                       |                       |  |  |  |  |  |  |
| Rio Grande City, TX      | 54.1                                      | 52.2     | 51.0     | 4%                    | 6%                    |  |  |  |  |  |  |
| Brownsville, TX          | 32.7                                      | 33.3     | 34.5     | -2%                   | -5%                   |  |  |  |  |  |  |
| San Elizario, TX         | 26.6                                      | 22.5     | 27.4     | 18%                   | -3%                   |  |  |  |  |  |  |
| Presidio, TX             | 23.8                                      | 22.8     | 24.3     | 4%                    | -2%                   |  |  |  |  |  |  |
| Roma, TX                 | 13.4                                      | 13.9     | 12.5     | -4%                   | 7%                    |  |  |  |  |  |  |
| Laredo, TX               | 12.2                                      | 12.1     | 12.9     | <1%                   | -5%                   |  |  |  |  |  |  |
| El Paso, TX              | 10.6                                      | 13.2     | 7.0      | -20%                  | 50%                   |  |  |  |  |  |  |
| Hidalgo, TX              | 9.8                                       | 9.4      | 6.2      | 4%                    | 58%                   |  |  |  |  |  |  |
| Rio Bravo, TX            | 8.1                                       | 8.2      | 8.3      | -1%                   | -2%                   |  |  |  |  |  |  |
| Ogilby, CA               | 6.1                                       | 6.3      | 13.7     | -3%                   | -56%                  |  |  |  |  |  |  |
| Douglas, AZ              | 4.8                                       | 4.8      | 4.9      | <1%                   | -3%                   |  |  |  |  |  |  |
| Clint, TX                | 3.0                                       | 2.9      | 2.0      | 3%                    | 51%                   |  |  |  |  |  |  |
| McAllen, TX              | 2.2                                       | 2.3      | 3.6      | -3%                   | -39%                  |  |  |  |  |  |  |
| Calexico, CA             | 1.9                                       | 1.9      | 2.0      | <1%                   | -1%                   |  |  |  |  |  |  |
| Sasabe, AZ               | 1.4                                       | 1.6      | 0        | -14%                  | -                     |  |  |  |  |  |  |
| Alamo, TX                | 1.1                                       | 1.1      | 1.3      | <1%                   | -14%                  |  |  |  |  |  |  |
| Eagle Pass, TX           | 0.8                                       | 0.7      | 1.3      | 4%                    | -42%                  |  |  |  |  |  |  |
| Nogales, AZ              | < 0.1                                     | < 0.1    | < 0.1    | -2%                   | 7%                    |  |  |  |  |  |  |
| Del Rio, TX              | <0.1                                      | <0.1     | < 0.1    | 5%                    | 9%                    |  |  |  |  |  |  |
| Penitas, TX              | < 0.1                                     | < 0.1    | 0        | -13%                  | -                     |  |  |  |  |  |  |
| Total                    | 212.8                                     | 209.4    | 213.1    | 2%                    | <1%                   |  |  |  |  |  |  |
| Imports from<br>Mexico   |                                           |          |          |                       |                       |  |  |  |  |  |  |
| Otay Mesa, CA            | <0.1                                      | <0.1     | 0        | 566X                  | -                     |  |  |  |  |  |  |
| Galvan Ranch, TX         | <0.1                                      | < 0.1    | < 0.1    | 6%                    | <1%                   |  |  |  |  |  |  |
| Ogilby, CA               | 0                                         | 0        | 0        | -                     | -                     |  |  |  |  |  |  |
| Total                    | <0.1                                      | <0.1     | <0.1     | 278%                  | 259%                  |  |  |  |  |  |  |
| Net Exports to<br>Mexico | 212.7                                     | 209.4    | 213.0    | 2%                    | <1%                   |  |  |  |  |  |  |