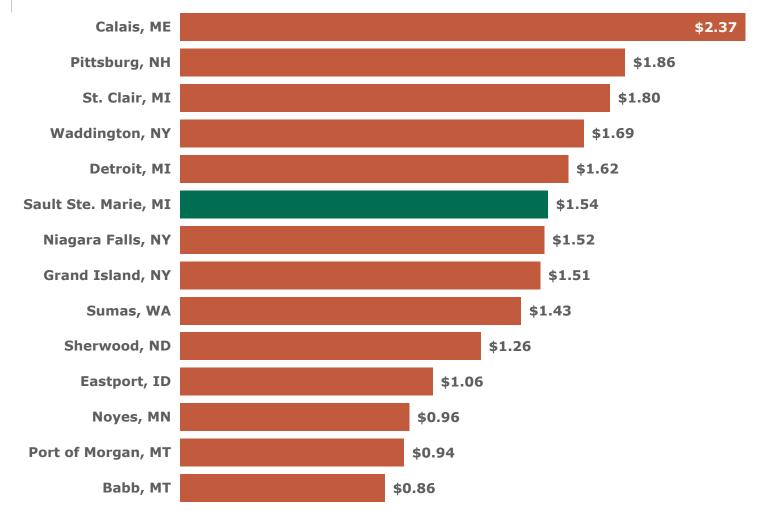

# 10: U.S. Natural Gas Imports & Exports by Pipeline & Truck with Mexico by Point of Entry/Exit (August 2024)

# **10a.** Monthly Summary: U.S. Natural Gas Imports & Exports by Pipeline & Truck with Mexico by Point of Entry/Exit

|                          | The with Hexico by Follie of Ellery/ Exic |          |          |                       |                       |  |  |  |  |  |  |
|--------------------------|-------------------------------------------|----------|----------|-----------------------|-----------------------|--|--|--|--|--|--|
| Volume (Bcf)             |                                           | Monthly  |          |                       | ge Change             |  |  |  |  |  |  |
| Point of Entry/Exit      | Aug 2024                                  | Jul 2024 | Aug 2023 | Aug 2024 vs. Jul 2024 | Aug 2024 vs. Aug 2023 |  |  |  |  |  |  |
| Exports to Mexico        |                                           |          |          |                       |                       |  |  |  |  |  |  |
| Rio Grande City, TX      | 54.1                                      | 52.2     | 51.0     | 4%                    | 6%                    |  |  |  |  |  |  |
| Brownsville, TX          | 32.7                                      | 33.3     | 34.5     | -2%                   | -5%                   |  |  |  |  |  |  |
| San Elizario, TX         | 26.6                                      | 22.5     | 27.4     | 18%                   | -3%                   |  |  |  |  |  |  |
| Presidio, TX             | 23.8                                      | 22.8     | 24.3     | 4%                    | -2%                   |  |  |  |  |  |  |
| Roma, TX                 | 13.4                                      | 13.9     | 12.5     | -4%                   | 7%                    |  |  |  |  |  |  |
| Laredo, TX               | 12.2                                      | 12.1     | 12.9     | <1%                   | -5%                   |  |  |  |  |  |  |
| El Paso, TX              | 10.6                                      | 13.2     | 7.0      | -20%                  | 50%                   |  |  |  |  |  |  |
| Hidalgo, TX              | 9.8                                       | 9.4      | 6.2      | 4%                    | 58%                   |  |  |  |  |  |  |
| Rio Bravo, TX            | 8.1                                       | 8.2      | 8.3      | -1%                   | -2%                   |  |  |  |  |  |  |
| Ogilby, CA               | 6.1                                       | 6.3      | 13.7     | -3%                   | -56%                  |  |  |  |  |  |  |
| Douglas, AZ              | 4.8                                       | 4.8      | 4.9      | <1%                   | -3%                   |  |  |  |  |  |  |
| Clint, TX                | 3.0                                       | 2.9      | 2.0      | 3%                    | 51%                   |  |  |  |  |  |  |
| McAllen, TX              | 2.2                                       | 2.3      | 3.6      | -3%                   | -39%                  |  |  |  |  |  |  |
| Calexico, CA             | 1.9                                       | 1.9      | 2.0      | <1%                   | -1%                   |  |  |  |  |  |  |
| Sasabe, AZ               | 1.4                                       | 1.6      | 0        | -14%                  | -                     |  |  |  |  |  |  |
| Alamo, TX                | 1.1                                       | 1.1      | 1.3      | <1%                   | -14%                  |  |  |  |  |  |  |
| Eagle Pass, TX           | 0.8                                       | 0.7      | 1.3      | 4%                    | -42%                  |  |  |  |  |  |  |
| Nogales, AZ              | < 0.1                                     | < 0.1    | < 0.1    | -2%                   | 7%                    |  |  |  |  |  |  |
| Del Rio, TX              | <0.1                                      | <0.1     | < 0.1    | 5%                    | 9%                    |  |  |  |  |  |  |
| Penitas, TX              | < 0.1                                     | < 0.1    | 0        | -13%                  | -                     |  |  |  |  |  |  |
| Total                    | 212.8                                     | 209.4    | 213.1    | 2%                    | <1%                   |  |  |  |  |  |  |
| Imports from<br>Mexico   |                                           |          |          |                       |                       |  |  |  |  |  |  |
| Otay Mesa, CA            | <0.1                                      | <0.1     | 0        | 566X                  | -                     |  |  |  |  |  |  |
| Galvan Ranch, TX         | <0.1                                      | < 0.1    | < 0.1    | 6%                    | <1%                   |  |  |  |  |  |  |
| Ogilby, CA               | 0                                         | 0        | 0        | -                     | -                     |  |  |  |  |  |  |
| Total                    | <0.1                                      | <0.1     | <0.1     | 278%                  | 259%                  |  |  |  |  |  |  |
| Net Exports to<br>Mexico | 212.7                                     | 209.4    | 213.0    | 2%                    | <1%                   |  |  |  |  |  |  |