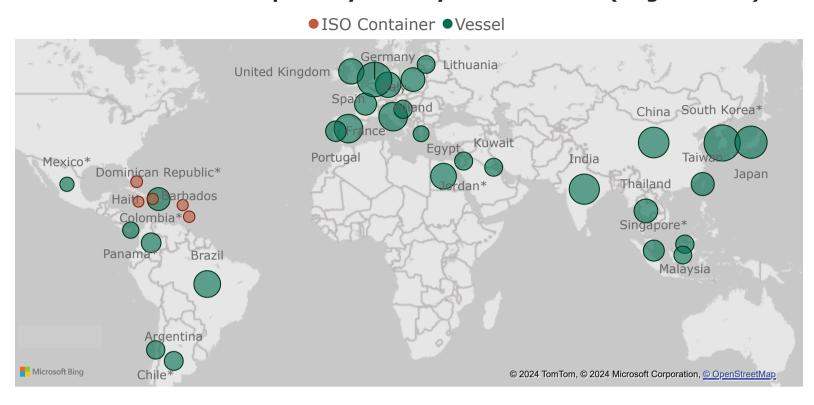

# 4a. Monthly Summary: U.S.-Produced LNG Exports by Mode of Transport and Country of Destination

| Volume (Bcf)                    |          | Monthly  |          | Percentag       | ge Change       | No. of<br>Cargos | %<br>Spot |
|---------------------------------|----------|----------|----------|-----------------|-----------------|------------------|-----------|
| Country of Destination          | Aug 2024 | Jul 2024 | Aug 2023 | Aug 2024        | Aug 2024        | Aug 2024         | Aug 2024  |
|                                 |          |          |          | vs.<br>Jul 2024 | vs.<br>Aug 2023 |                  |           |
| LNG Exports by Vessel           |          |          |          |                 |                 |                  |           |
| South Korea*                    | 42.7     | 24.1     | 34.9     | 77%             | 22%             | 12               | 9%        |
| Netherlands                     | 37.5     | 22.5     | 53.6     | 67%             | -30%            | 11               | 0%        |
| Japan                           | 30.3     | 30.5     | 31.3     | <1%             | -3%             | 9                | 12%       |
| China                           | 25.9     | 29.7     | 14.3     | -13%            | 82%             | 8                | 0%        |
| India                           | 24.9     | 28.3     | 13.7     | -12%            | 81%             | 7                | 0%        |
| Italy                           | 21.1     | 4.0      | 21.5     | 4X              | -2%             | 6                | 0%        |
| Spain                           | 20.9     | 12.5     | 20.0     | 67%             | 4%              | 8                | 0%        |
| Brazil                          | 16.7     | 3.5      | 3.3      | 4X              | 4X              | 6                | 0%        |
| Egypt                           | 14.7     | 24.3     | 0        | -40%            | -               | 4                | 0%        |
| Germany                         | 14.2     | 14.3     | 20.7     | <1%             | -32%            | 4                | 25%       |
| United Kingdom                  | 13.9     | 3.7      | 3.7      | 275%            | 280%            | 5                | 26%       |
| Poland                          | 11.0     | 16.5     | 10.5     | -33%            | 5%              | 3                | 0%        |
| Thailand                        | 10.9     | 14.0     | 14.8     | -22%            | -26%            | 3                | 0%        |
| Taiwan                          | 9.8      | 12.9     | 14.1     | -24%            | -30%            | 4                | 0%        |
| Dominican Republic*             | 9.6      | 3.2      | 10.1     | 205%            | -4%             | 4                | 0%        |
| France                          | 8.3      | 14.2     | 34.3     | -42%            | -76%            | 3                | 0%        |
| Singapore*                      | 6.8      | 3.3      | 3.4      | 104%            | 101%            | 2                | 0%        |
| Portugal                        | 6.2      | 6.3      | 6.7      | -2%             | -7%             | 2                | 0%        |
| Colombia*                       | 5.2      | 1.4      | 3.1      | 275%            | 64%             | 4                | 0%        |
| Argentina                       | 4.3      | 11.3     | 0        | -62%            |                 | 3                | 0%        |
| Chile*                          | 3.7      | 10.6     | 3.1      | -65%            | 21%             | 1                | 100%      |
| Malaysia                        | 3.7      | 7.4      | 0        | -50%            | 2170            | 1                | 100%      |
| Croatia                         | 3.7      | 0        | 3.0      | -3070           | 21%             | 1                | 0%        |
| Jordan*                         | 3.5      | 13.5     | 0        | -74%            | 2170            | 1                | 0%        |
| Kuwait                          | 3.3      | 0        | 3.3      | -7470           | <1%             | 2                | 0%        |
| Indonesia                       | 3.3      | 0        | 0.8      | _               | 3X              | 2                | 0%        |
| Lithuania                       | 3.2      | 3.3      | 7.0      | -4%             | -54%            | 1                | 0%        |
| Panama*                         | 1.9      | 0        | 0.7      | -4%             | -54%            | 1                | 0%        |
|                                 | 1.9      |          |          | 37%             | -65%            | 1                | 0%        |
| Greece<br>Mexico*               | 0.8      | 1.2      | 4.7      | 57%             | -05%            | 1                | 0%        |
|                                 |          |          |          | _               | 100%            | -                |           |
| Bangladesh                      | 0        | 0        | 7.1      | _               | -100%           | -                | 0%        |
| Belgium<br>El Salvador*         | 0        | 0        | 3.4      | -               | -100%           | -                | 0%        |
|                                 | 0        | 0        |          | 100%            | -               | -                | 0%        |
| Finland                         | 0        | 3.4      | 6.6      | -100%           | -100%           | -                | 0%        |
| Jamaica                         | 0        | 1.4      | < 0.1    | -100%           | -100%           | -                | 0%        |
| Malta                           | 0        | 2.3      | 0        | -100%           | _               | -                | 0%        |
| Pakistan                        | 0        | 0        | 0        | -               | -               | -                | 0%        |
| Philippines                     | 0        | 0        | 0        | -               | -               | -                | 0%        |
| Turkiye                         | 0        | 0        | 0        | -               | -               | -                | 0%        |
| United Arab Emirates            | 0        | 0        | 0        | -               | -               | -                | 0%        |
| Total                           | 363.5    | 323.8    | 353.0    | 12%             | 3%              | 120              | 6%        |
| LNG Exports by ISO<br>Container |          |          |          |                 |                 |                  |           |
| Bahamas                         | <0.1     | <0.1     | <0.1     | -17%            | -4%             | 14               | 0%        |
| Barbados                        | <0.1     | <0.1     | 0        | 33%             | -               | 5                | 0%        |
| Haiti                           | <0.1     | <0.1     | <0.1     | -8%             | 9%              | 4                | 0%        |
| Antigua and Barbuda             | <0.1     | <0.1     | <0.1     | 14%             | 28%             | 8                | 0%        |
| Jamaica                         | <0.1     | <0.1     | <0.1     | -75%            | -68%            | 1                | 0%        |
| Netherlands                     | <0.1     | 0        | 0        | -               | -               | 1                | 0%        |
| Germany                         | 0        | 0        | 0        | _               | -               | -                | 0%        |
| Total                           | <0.1     | <0.1     | <0.1     | -6%             | 36%             | 33               | 0%        |