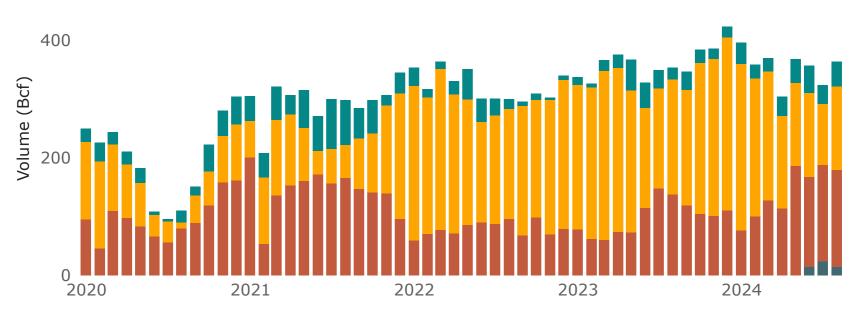

### 2a. Monthly Summary: U.S.-Produced LNG Exports by Mode of Transport and Point of Exit

| Volume (Bcf)                    |             | Monthly     |             | Percentag                   | je Change                   | No. of<br>Cargos | No. of<br>Countries | %<br>nFTA   | %<br>Spot   |
|---------------------------------|-------------|-------------|-------------|-----------------------------|-----------------------------|------------------|---------------------|-------------|-------------|
| Point of Exit                   | Aug<br>2024 | Jul<br>2024 | Aug<br>2023 | Aug 2024<br>vs.<br>Jul 2024 | Aug 2024<br>vs.<br>Aug 2023 | Aug<br>2024      | Aug<br>2024         | Aug<br>2024 | Aug<br>2024 |
| LNG Exports by Vessel           |             |             |             |                             |                             |                  |                     |             |             |
| Sabine Pass, LA                 | 118.4       | 119.8       | 118.5       | -1%                         | <1%                         | 36               | 16                  | 82%         | 0%          |
| Corpus Christi, TX              | 63.5        | 57.4        | 62.4        | 11%                         | 2%                          | 22               | 14                  | 95%         | 0%          |
| Freeport, TX                    | 62.9        | 24.8        | 61.4        | 154%                        | 2%                          | 21               | 13                  | 62%         | 6%          |
| Cameron, LA                     | 52.0        | 51.6        | 50.1        | <1%                         | 4%                          | 20               | 12                  | 86%         | 0%          |
| Cameron (Calcasieu<br>Pass), LA | 32.7        | 39.3        | 35.7        | -17%                        | -8%                         | 9                | 7                   | 66%         | 56%         |
| Cove Point, MD                  | 19.5        | 21.2        | 21.9        | -8%                         | -11%                        | 7                | 6                   | 83%         | 0%          |
| Elba Island, GA                 | 13.6        | 9.7         | 2.9         | 40%                         | 4X                          | 4                | 4                   | 75%         | 0%          |
| Altamira, Tamaulipas, MX        | 0.8         | 0           | 0           | -                           | -                           | 1                | 1                   | 0%          | 0%          |
| Total                           | 363.5       | 323.8       | 353.0       | 12%                         | 3%                          | 120              | 30                  | 80%         | 6%          |
| LNG Exports by ISO<br>Container |             |             |             |                             |                             |                  |                     |             |             |
| Ft. Lauderdale, FL              | < 0.1       | < 0.1       | < 0.1       | -4%                         | 40%                         | 31               | 4                   | 100%        | 0%          |
| Miami, FL                       | < 0.1       | < 0.1       | < 0.1       | -75%                        | -68%                        | 1                | 1                   | 100%        | 0%          |
| Port of Savannah, GA            | < 0.1       | 0           | 0           | -                           | -                           | 1                | 1                   | 100%        | 0%          |
| Jacksonville, FL                | 0           | 0           | 0           | -                           | -                           | -                | 0                   | 0%          | 0%          |
| Newark, NJ                      | 0           | 0           | 0           | -                           | -                           | -                | 0                   | 0%          | 0%          |
| Total                           | <0.1        | <0.1        | <0.1        | -6%                         | 36%                         | 33               | 6                   | 100%        | 0%          |
| Total LNG Exports               | 363.6       | 323.9       | 353.0       | 12%                         | 3%                          | -                | 35                  | 80%         | 6%          |