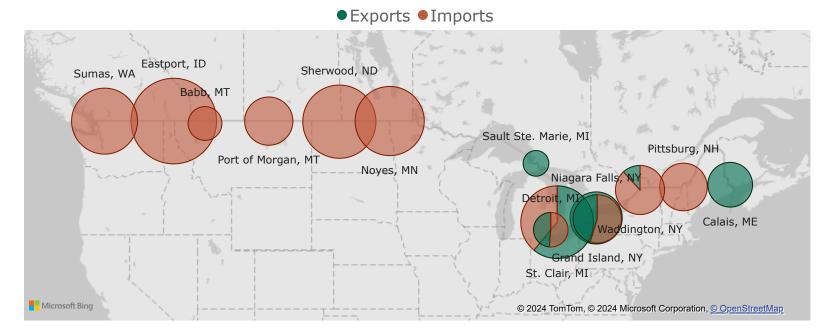

### U.S. Natural Gas Imports & Exports by Pipeline & Truck with Mexico Map

# 10: U.S. Natural Gas Imports & Exports by Pipeline & Truck with Mexico by Point of Entry/Exit (August 2024)