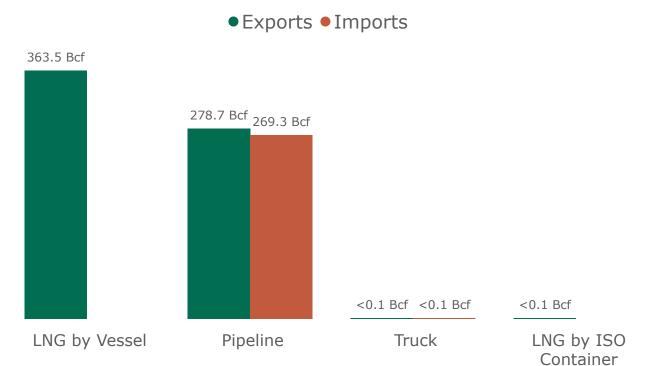

## 1a. Monthly Summary: U.S. Natural Gas Imports & Exports by Mode of Transport

| Volume (Bcf)         |          | Monthly  |          | Percentag                   | e Change                    |
|----------------------|----------|----------|----------|-----------------------------|-----------------------------|
| Mode of Transport    | Aug 2024 | Jul 2024 | Aug 2023 | Aug 2024<br>vs.<br>Jul 2024 | Aug 2024<br>vs.<br>Aug 2023 |
| Exports              |          |          |          |                             |                             |
| LNG by Vessel        | 363.5    | 323.8    | 353.0    | 12%                         | 3%                          |
| Pipeline             | 278.7    | 275.7    | 281.4    | 1%                          | <1%                         |
| Truck                | <0.1     | <0.1     | <0.1     | -18%                        | -43%                        |
| LNG by ISO Container | <0.1     | < 0.1    | < 0.1    | -6%                         | 36%                         |
| Total                | 642.3    | 599.6    | 634.5    | 7%                          | 1%                          |
| Imports              |          |          |          |                             |                             |
| LNG by Vessel        | 0        | 0        | 0        | -                           | -                           |
| Pipeline             | 269.3    | 275.7    | 254.4    | -2%                         | 6%                          |
| Truck                | <0.1     | < 0.1    | 0.3      | 7%                          | -73%                        |
| LNG by ISO Container | 0        | 0        | 0        | -                           | -                           |
| Total                | 269.3    | 275.8    | 254.7    | -2%                         | 6%                          |
| Net Exports          | 373.0    | 323.8    | 379.8    | 15%                         | -2%                         |