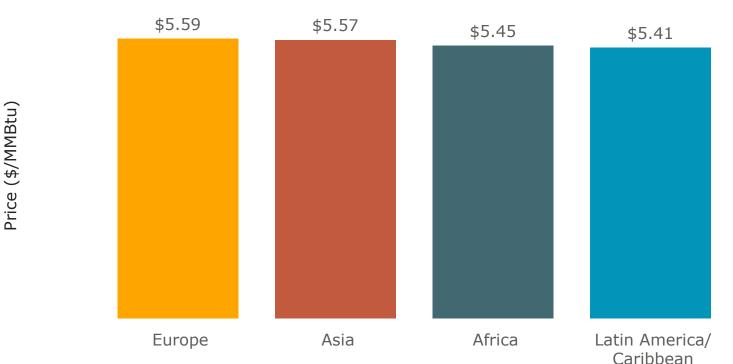

### **U.S. LNG Exports**

The United States exported 363.6 Bcf (56.6% of total U.S. natural gas exports) of natural gas in the form of liquefied natural gas (LNG) to 35 countries.

- Asia (165.1 Bcf, 45.4%), Europe (141.6 Bcf, 38.9%), Latin America/ Caribbean (42.3 Bcf, 11.6%)
- 12.3% increase from July 2024
- 3.0% increase from August 2023
- 79.6% of total LNG exports went to non-Free Trade Agreement countries (nFTA), while the remaining 20.4% went to Free Trade Agreement countries (FTA).