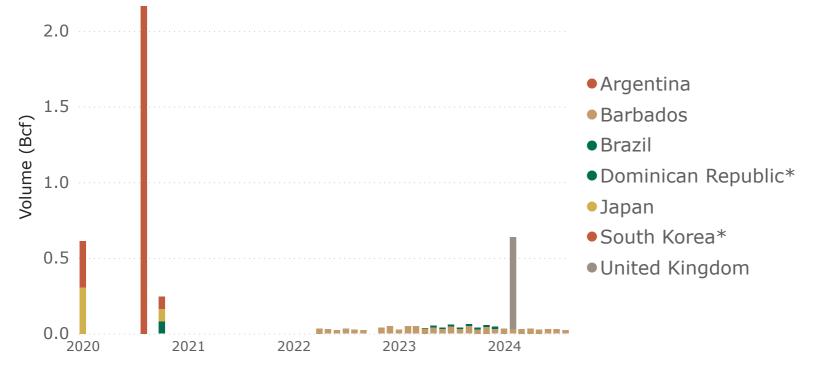

#### 6: U.S. LNG Re-Exports by Country of Destination

| Volume (Bcf)                                |       | 20    | 23    |      |      |       |       | 20    | 24    |       |       |       |
|---------------------------------------------|-------|-------|-------|------|------|-------|-------|-------|-------|-------|-------|-------|
| Country of Destination<br>and Point of Exit | Sep   | Oct   | Nov   | Dec  | Jan  | Feb   | Mar   | Apr   | May   | Jun   | Jul   | Aug   |
| LNG Re-Exports by ISO<br>Container          |       |       |       |      |      |       |       |       |       |       |       |       |
| Penuelas, PR                                |       |       |       |      |      |       |       |       |       |       |       |       |
| Barbados                                    | < 0.1 | < 0.1 | < 0.1 | 0    | 0    | 0     | 0     | 0     | 0     | 0     | 0     | 0     |
| Ponce, PR                                   |       |       |       |      |      |       |       |       |       |       |       |       |
| Barbados                                    | 0     | 0     | < 0.1 | <0.1 | <0.1 | < 0.1 | < 0.1 | < 0.1 | < 0.1 | < 0.1 | < 0.1 | < 0.1 |
| San Juan, PR                                |       |       |       |      |      |       |       |       |       |       |       |       |
| Dominican Republic*                         | < 0.1 | < 0.1 | < 0.1 | <0.1 | 0    | 0     | 0     | 0     | 0     | 0     | 0     | 0     |
| LNG Re-Exports by<br>Vessel                 |       |       |       |      |      |       |       |       |       |       |       |       |
| Cove Point, MD                              |       |       |       |      |      |       |       |       |       |       |       |       |
| United Kingdom                              | 0     | 0     | 0     | 0    | 0    | 0.6   | 0     | 0     | 0     | 0     | 0     | 0     |
| Total LNG Re-Exports                        | <0.1  | <0.1  | <0.1  | <0.1 | <0.1 | 0.6   | <0.1  | <0.1  | <0.1  | <0.1  | <0.1  | <0.1  |