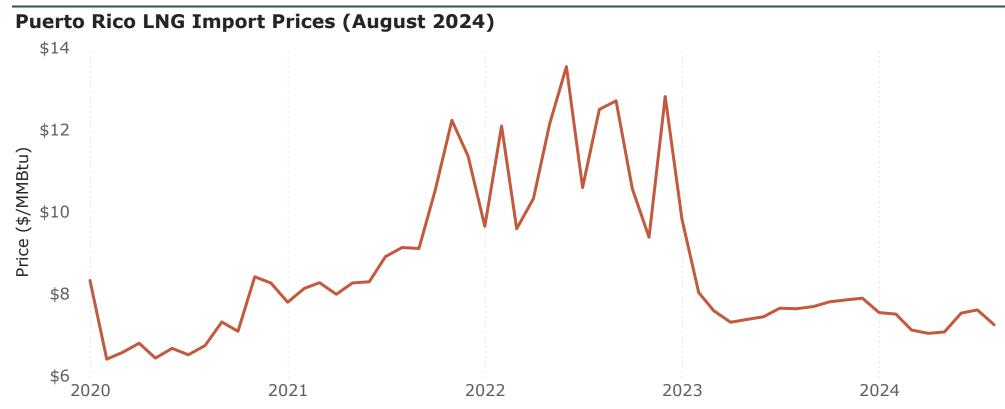

### 8: Puerto Rico LNG Imports by Country of Origin

| Volume (Bcf)          |     | 20  | 23  |      |     |     |     | 202 | 24  |     |     |     |
|-----------------------|-----|-----|-----|------|-----|-----|-----|-----|-----|-----|-----|-----|
| Country of Origin     | Sep | Oct | Nov | Dec  | Jan | Feb | Mar | Apr | May | Jun | Jul | Aug |
|                       |     |     |     |      |     |     |     |     |     |     |     |     |
| LNG Imports by Vessel |     |     |     |      |     |     |     |     |     |     |     |     |
| Trinidad and Tobago   | 2.8 | 2.8 | 1.2 | 7.3  | 2.8 | 2.7 | 5.1 | 5.6 | 4.8 | 3.8 | 5.1 | 2.7 |
| Nigeria               | 3.7 | 3.7 | 2.8 | 0    | 0.7 | 1.6 | 1.3 | 2.0 | 3.2 | 2.9 | 1.6 | 3.9 |
| Spain                 | 2.5 | 1.9 | 2.8 | 2.7  | 0   | 0   | 0   | 0   | 0   | 0   | 0   | 2.7 |
| Norway                | 0   | 0   | 0   | 0    | 4.7 | 0.6 | 0   | 0   | 0   | 0   | 0   | 0   |
| Egypt                 | 0   | 0   | 0   | 0    | 0   | 2.4 | 0.6 | 0   | 0   | 0   | 0   | 0   |
| Total LNG Imports     | 9.0 | 8.4 | 6.8 | 10.0 | 8.2 | 7.3 | 6.9 | 7.6 | 8.0 | 6.7 | 6.7 | 9.3 |