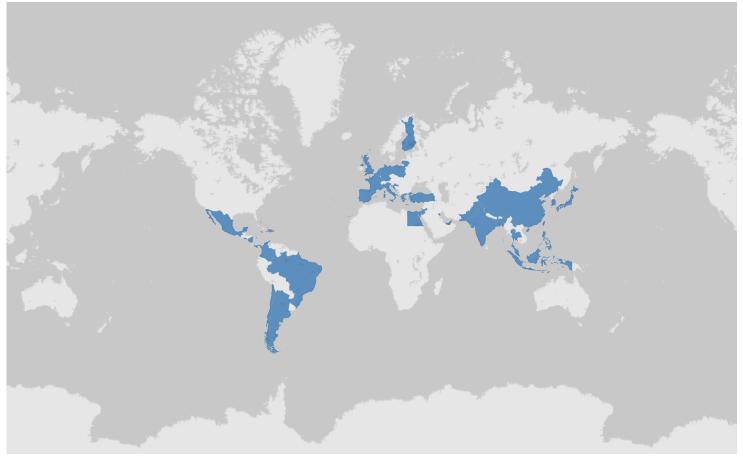

### **U.S. LNG Exports**

The United States exported 363.6 Bcf (56.6% of total U.S. natural gas exports) of natural gas in the form of liquefied natural gas (LNG) to 35 countries.

- Asia (165.1 Bcf, 45.4%), Europe (141.6 Bcf, 38.9%), Latin America/ Caribbean (42.3 Bcf, 11.6%)
- 12.3% increase from July 2024
- 3.0% increase from August 2023
- 79.6% of total LNG exports went to non-Free Trade Agreement countries (nFTA), while the remaining 20.4% went to Free Trade Agreement countries (FTA).

U.S. LNG exports to the top five countries of destination accounted for 44.4% of total U.S. LNG exports.

 South Korea (42.7 Bcf, 11.8%), Netherlands (37.5 Bcf, 10.3%), Japan (30.3 Bcf, 8.3%), China (25.9 Bcf, 7.1%), and India (24.9 Bcf, 6.8%).