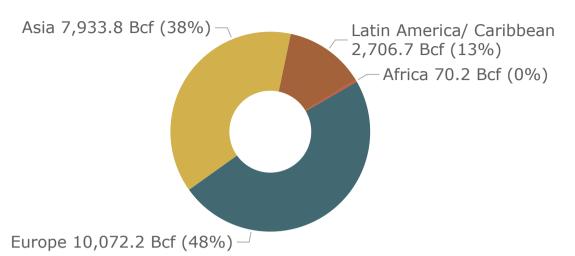

### **U.S. LNG Exports**

The United States exported 363.6 Bcf (56.6% of total U.S. natural gas exports) of natural gas in the form of liquefied natural gas (LNG) to 35 countries.

- Asia (165.1 Bcf, 45.4%), Europe (141.6 Bcf, 38.9%), Latin America/ Caribbean (42.3 Bcf, 11.6%)
- 12.3% increase from July 2024
- 3.0% increase from August 2023
- 79.6% of total LNG exports went to non-Free Trade Agreement countries (nFTA), while the remaining 20.4% went to Free Trade Agreement countries (FTA).

### **3a. Monthly Summary: U.S.-Produced LNG Exports by Mode of Transport and Region of Destination**

| Volume (Bcf)                    |             | Monthly     |             | Percentag                   | je Change                   | No. of<br>Cargos | No. of<br>Countries | %<br>nFTA   | %<br>Spot   |
|---------------------------------|-------------|-------------|-------------|-----------------------------|-----------------------------|------------------|---------------------|-------------|-------------|
| Region of Destination           | Aug<br>2024 | Jul<br>2024 | Aug<br>2023 | Aug 2024<br>vs.<br>Jul 2024 | Aug 2024<br>vs.<br>Aug 2023 | Aug<br>2024      | Aug<br>2024         | Aug<br>2024 | Aug<br>2024 |
| LNG Exports by Vessel           |             |             |             |                             |                             |                  |                     |             |             |
| Asia                            | 165.1       | 163.8       | 137.6       | <1%                         | 20%                         | 51               | 11                  | 68%         | 7%          |
| Europe                          | 141.6       | 104.3       | 195.8       | 36%                         | -28%                        | 45               | 11                  | 100%        | 5%          |
| Latin America/<br>Caribbean     | 42.2        | 31.4        | 19.6        | 34%                         | 116%                        | 20               | 7                   | 50%         | 9%          |
| Africa                          | 14.7        | 24.3        | 0           | -40%                        | -                           | 4                | 1                   | 100%        | 0%          |
| Total                           | 363.5       | 323.8       | 353.0       | 12%                         | 3%                          | 120              | 30                  | 80%         | 6%          |
| LNG Exports by ISO<br>Container |             |             |             |                             |                             |                  |                     |             |             |
| Latin America/<br>Caribbean     | <0.1        | <0.1        | <0.1        | -6%                         | 35%                         | 32               | 5                   | 100%        | 0%          |
| Europe                          | < 0.1       | 0           | 0           | -                           | -                           | 1                | 1                   | 100%        | 0%          |
| Total                           | <0.1        | <0.1        | <0.1        | -6%                         | 36%                         | 33               | 6                   | 100%        | 0%          |
| Total LNG Exports               | 363.6       | 323.9       | 353.0       | 12%                         | 3%                          | -                | 35                  | 80%         | 6%          |