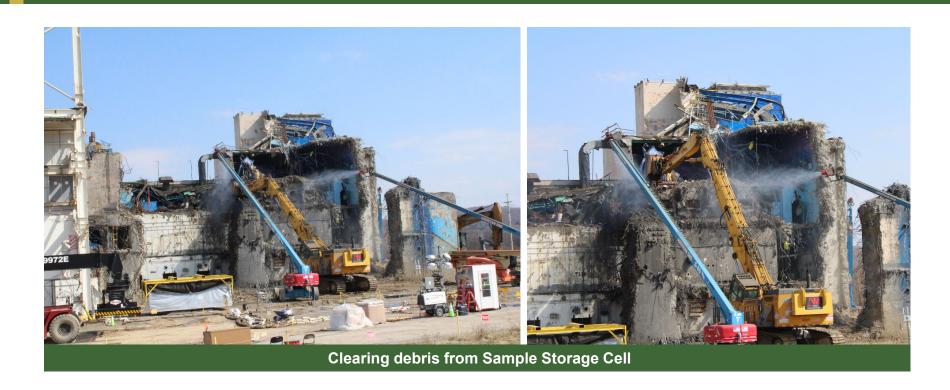

#### **Main Plant Deconstruction**

**Hot Cell deconstruction** 

**Waste Loadout** 

**Liquid Waste Cell tank removal (7D-2)** 

Liquid Waste Cell Tank 3D-2 and 7D-14 removed from Main Plant and prepared for loading

**Deconstruction of Extraction Cell #1 north wall** 

**Waste loadout from the Deconstruction of Sample Cell #2** 

Deconstruction on Extraction Cell Room upper east wall

3-D Model of Main Plant Deconstruction (Completed areas in Yellow)