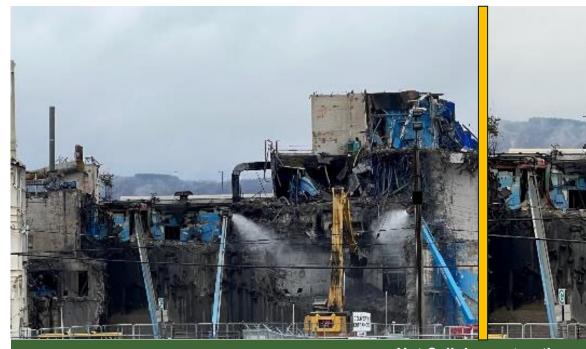

**Deconstruction of Extraction Cell #1 north wall** 

**Waste loadout from the Deconstruction of Sample Cell #2** 

Deconstruction on Extraction Cell Room upper east wall

3-D Model of Main Plant Deconstruction (Completed areas in Yellow)