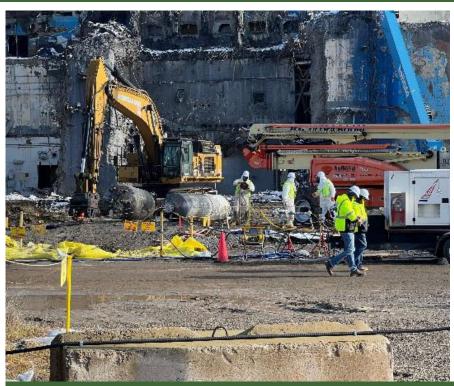

#### **Main Plant Deconstruction**

**Hot Cell deconstruction** 

**Waste Loadout** 

**Liquid Waste Cell tank removal (7D-2)** 

Liquid Waste Cell Tank 3D-2 and 7D-14 removed from Main Plant and prepared for loading

**Deconstruction of Extraction Cell #1 north wall** 

**Waste loadout from the Deconstruction of Sample Cell #2** 

Deconstruction on Extraction Cell Room upper east wall

3-D Model of Main Plant Deconstruction (Completed areas in Yellow)