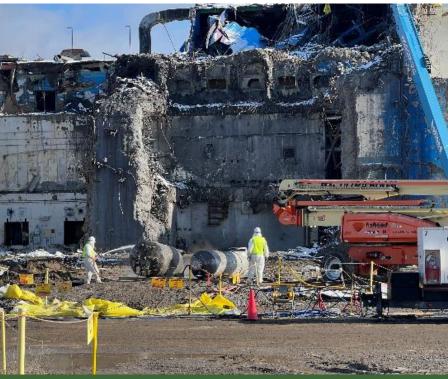

#### **Main Plant Deconstruction**

**Hot Cell deconstruction** 

**Waste Loadout** 

**Liquid Waste Cell tank removal (7D-2)** 

Liquid Waste Cell Tank 3D-2 and 7D-14 removed from Main Plant and prepared for loading

**Deconstruction of Extraction Cell #1 north wall** 

**Waste loadout from the Deconstruction of Sample Cell #2** 

Deconstruction on Extraction Cell Room upper east wall

3-D Model of Main Plant Deconstruction (Completed areas in Yellow)