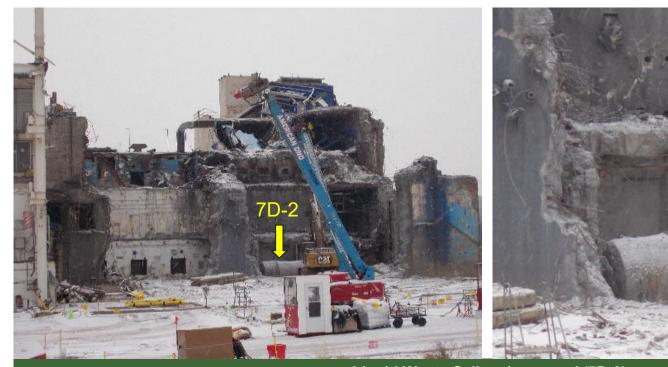

#### **Main Plant Deconstruction**

**Hot Cell deconstruction** 

**Waste Loadout** 

**Liquid Waste Cell tank removal (7D-2)** 

Liquid Waste Cell Tank 3D-2 and 7D-14 removed from Main Plant and prepared for loading