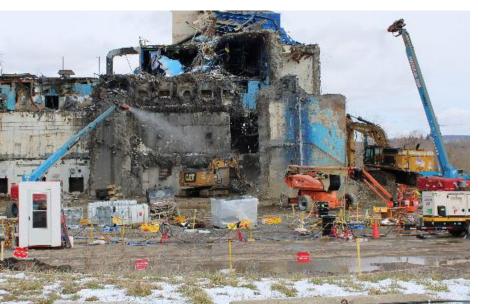

#### **Main Plant Deconstruction**

**Hot Cell deconstruction** 

**Waste Loadout** 

**Liquid Waste Cell tank removal (7D-2)** 

Liquid Waste Cell Tank 3D-2 and 7D-14 removed from Main Plant and prepared for loading

**Deconstruction of Extraction Cell #1 north wall** 

**Waste loadout from the Deconstruction of Sample Cell #2** 

Deconstruction on Extraction Cell Room upper east wall

3-D Model of Main Plant Deconstruction (Completed areas in Yellow)