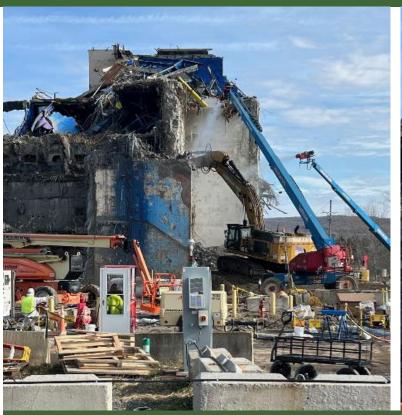

#### **Main Plant Deconstruction**

**Hot Cell deconstruction** 

**Waste Loadout** 

**Liquid Waste Cell tank removal (7D-2)** 

Liquid Waste Cell Tank 3D-2 and 7D-14 removed from Main Plant and prepared for loading

**Deconstruction of Extraction Cell #1 north wall** 

**Waste loadout from the Deconstruction of Sample Cell #2** 

Deconstruction on Extraction Cell Room upper east wall

3-D Model of Main Plant Deconstruction (Completed areas in Yellow)