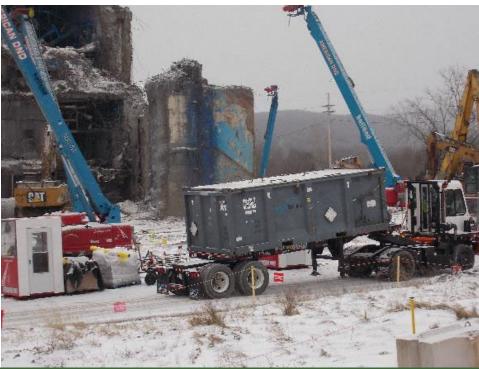

#### **Waste and Site Operations**

- Safely processed and overpacked two more Chemical Process Cell waste containers for shipment in May (previously processed, overpacked, and shipped two containers)
- The remaining four High Integrity Containers (HICS) were overpacked and shipped the week of March 18 (previously overpacked and shipped four HICs)
- Seven (7) of 12 legacy oversized debris containers have been shipped
  - ➤ The remaining five (5) will be overpacked and shipped
    - ➤ One has been overpacked in March, remaining four will be overpacked in April, and all will be shipped during the summer