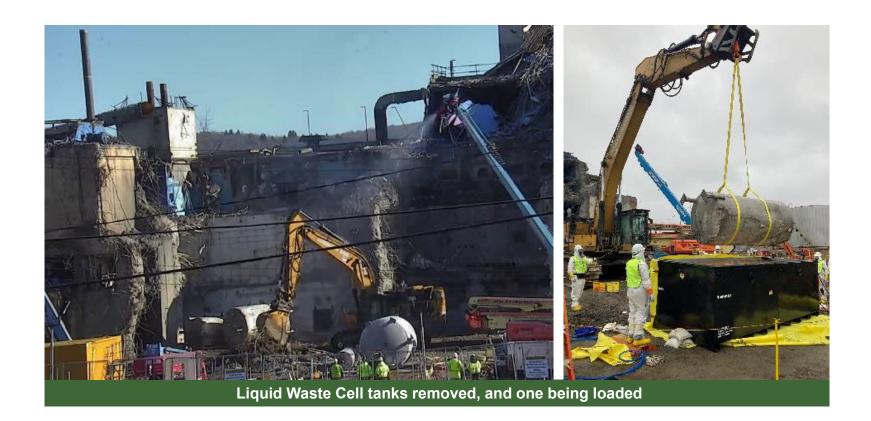

#### **Main Plant Deconstruction**

**Hot Cell deconstruction** 

**Waste Loadout** 

**Liquid Waste Cell tank removal (7D-2)** 

Liquid Waste Cell Tank 3D-2 and 7D-14 removed from Main Plant and prepared for loading