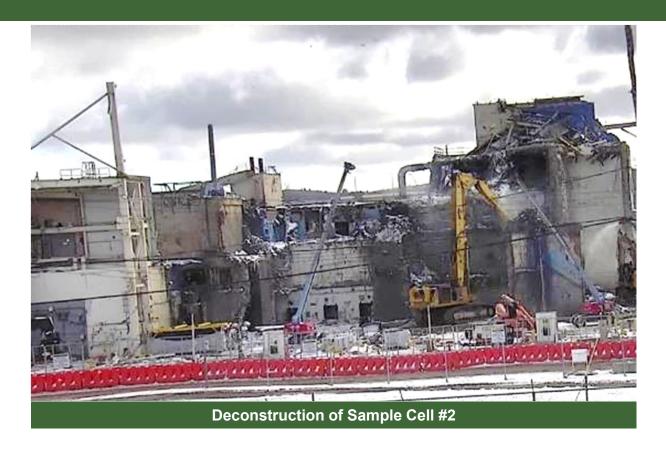

**Deconstruction of Extraction Cell #1 north wall** 

**Waste loadout from the Deconstruction of Sample Cell #2** 

Deconstruction on Extraction Cell Room upper east wall

3-D Model of Main Plant Deconstruction (Completed areas in Yellow)