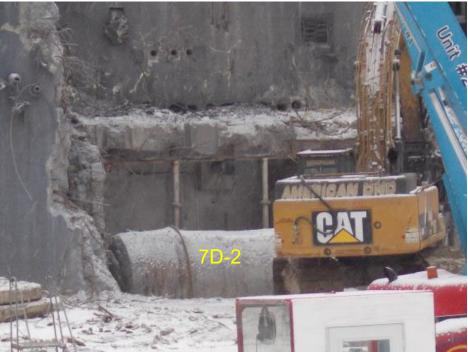

#### **Main Plant Deconstruction**

**Hot Cell deconstruction** 

**Waste Loadout** 

**Liquid Waste Cell tank removal (7D-2)** 

Liquid Waste Cell Tank 3D-2 and 7D-14 removed from Main Plant and prepared for loading