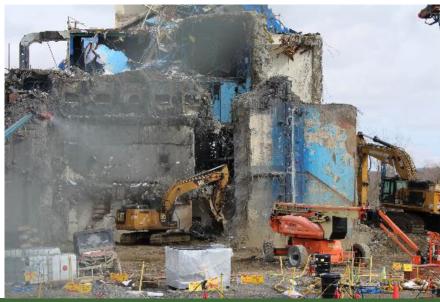

#### **Main Plant Deconstruction**

**Hot Cell deconstruction** 

**Waste Loadout** 

**Liquid Waste Cell tank removal (7D-2)** 

Liquid Waste Cell Tank 3D-2 and 7D-14 removed from Main Plant and prepared for loading

**Deconstruction of Extraction Cell #1 north wall** 

**Waste loadout from the Deconstruction of Sample Cell #2** 

Deconstruction on Extraction Cell Room upper east wall

3-D Model of Main Plant Deconstruction (Completed areas in Yellow)