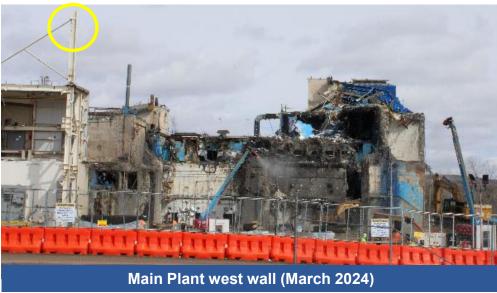

#### **Main Plant Deconstruction**

**Hot Cell deconstruction** 

**Waste Loadout** 

**Liquid Waste Cell tank removal (7D-2)** 

Liquid Waste Cell Tank 3D-2 and 7D-14 removed from Main Plant and prepared for loading