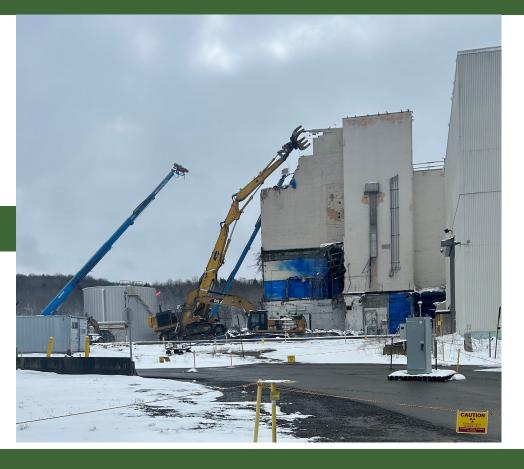

#### **Main Plant Deconstruction**

**Hot Cell deconstruction** 

**Waste Loadout** 

**Liquid Waste Cell tank removal (7D-2)** 

Liquid Waste Cell Tank 3D-2 and 7D-14 removed from Main Plant and prepared for loading

**Deconstruction of Extraction Cell #1 north wall** 

**Waste loadout from the Deconstruction of Sample Cell #2** 

Deconstruction on Extraction Cell Room upper east wall

3-D Model of Main Plant Deconstruction (Completed areas in Yellow)