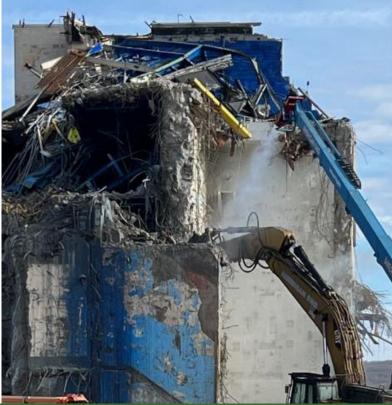

#### **Main Plant Deconstruction**

**Hot Cell deconstruction** 

**Waste Loadout** 

**Liquid Waste Cell tank removal (7D-2)** 

Liquid Waste Cell Tank 3D-2 and 7D-14 removed from Main Plant and prepared for loading

**Deconstruction of Extraction Cell #1 north wall** 

**Waste loadout from the Deconstruction of Sample Cell #2** 

Deconstruction on Extraction Cell Room upper east wall

3-D Model of Main Plant Deconstruction (Completed areas in Yellow)