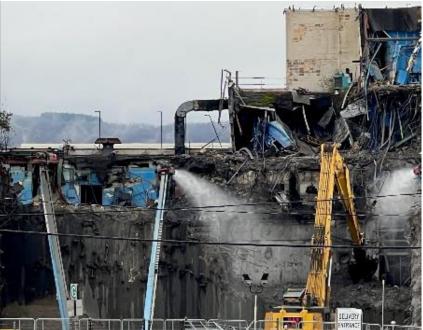

#### **Main Plant Deconstruction**

**Hot Cell deconstruction** 

**Waste Loadout** 

**Liquid Waste Cell tank removal (7D-2)** 

Liquid Waste Cell Tank 3D-2 and 7D-14 removed from Main Plant and prepared for loading