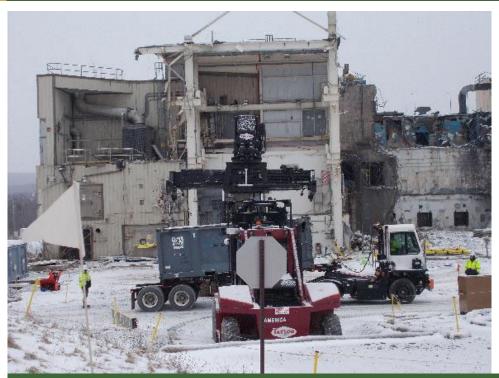

#### **Main Plant Deconstruction**

**Hot Cell deconstruction** 

**Waste Loadout** 

**Liquid Waste Cell tank removal (7D-2)** 

Liquid Waste Cell Tank 3D-2 and 7D-14 removed from Main Plant and prepared for loading