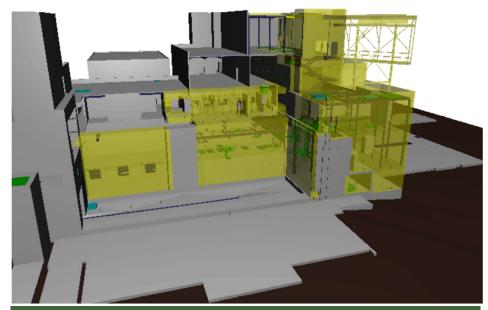

**Deconstruction of Extraction Cell #1 north wall** 

**Waste loadout from the Deconstruction of Sample Cell #2** 

Deconstruction on Extraction Cell Room upper east wall

3-D Model of Main Plant Deconstruction (Completed areas in Yellow)