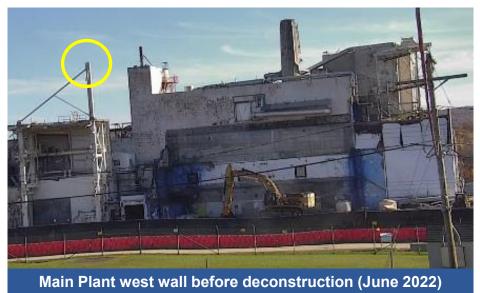

#### **Main Plant Deconstruction**

**Hot Cell deconstruction** 

**Waste Loadout** 

**Liquid Waste Cell tank removal (7D-2)** 

Liquid Waste Cell Tank 3D-2 and 7D-14 removed from Main Plant and prepared for loading