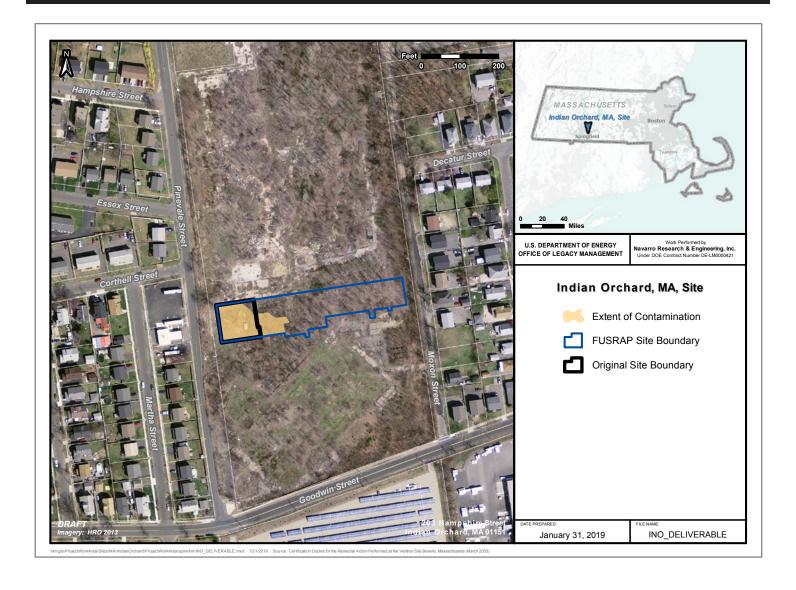

For more detailed results of the post-remediation sampling, see the Site Certification Data Summary Worksheet on pages 4-7. For a detailed map of the site and sampling locations, see the Site Overview Map on page 8.