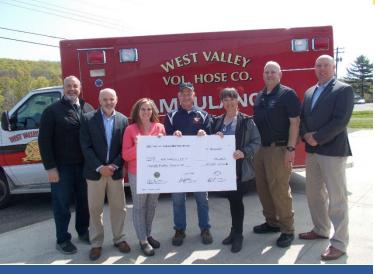

### **Community Support Donations**

**Mercy Flight** 

**West Valley Fire District #1** 

Bertrand Chaffee Hospital