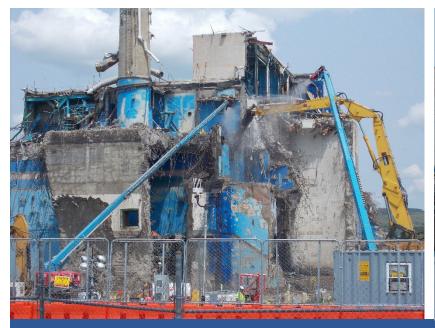

#### **Main Plant Deconstruction**

Deconstruction of Chemical Process Cell on the west side of Main Plant (May 1, 2023)

**Deconstruction of Chemical Process Cell on the west side of Main Plant** 

**Deconstruction of Chemical Process Cell on the west side of Main Plant** 