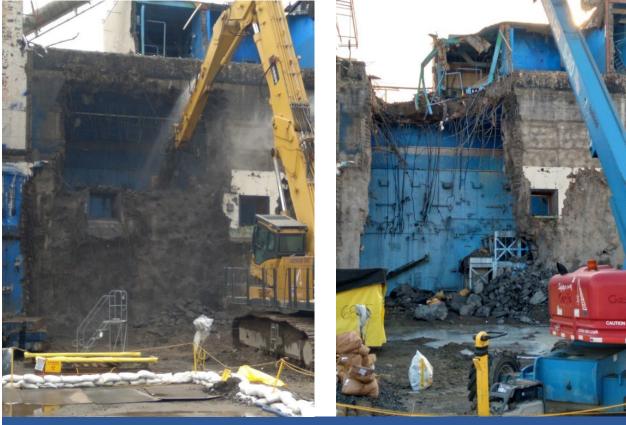

**Deconstruction of Chemical Process Cell south wall (May 22)** 

Deconstruction of Chemical Process Cell, managing the debris pile (June 12)

3-D Model