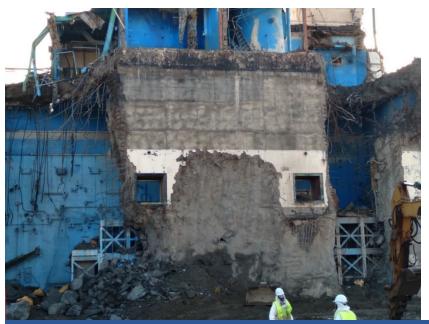

**Deconstruction of Chemical Process Cell south wall (May 22)** 

Deconstruction of Chemical Process Cell, managing the debris pile (June 12)

3-D Model