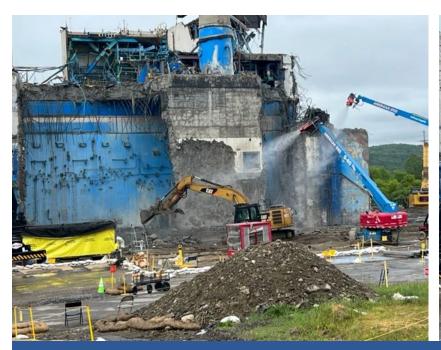

**Deconstruction of Chemical Process Cell south wall (May 22)** 

Deconstruction of Chemical Process Cell, managing the debris pile (June 12)

3-D Model