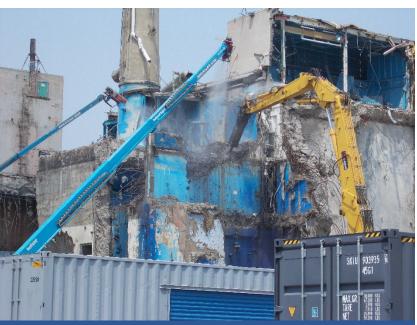

#### **Main Plant Deconstruction**

Deconstruction of Chemical Process Cell on the west side of Main Plant (May 1, 2023)

**Deconstruction of Chemical Process Cell on the west side of Main Plant** 

**Deconstruction of Chemical Process Cell on the west side of Main Plant** 