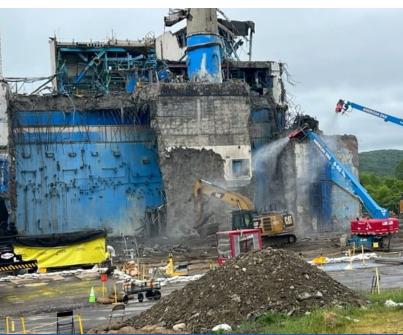

#### **Main Plant Deconstruction**

Deconstruction of Chemical Process Cell on the west side of Main Plant (May 1, 2023)

**Deconstruction of Chemical Process Cell on the west side of Main Plant** 

**Deconstruction of Chemical Process Cell on the west side of Main Plant** 

**Deconstruction of Chemical Process Cell south wall (May 22)** 

Deconstruction of Chemical Process Cell, managing the debris pile (June 12)

3-D Model