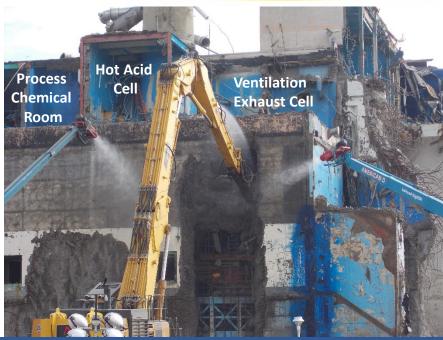

#### **Main Plant Deconstruction**

Deconstruction of Chemical Process Cell on the west side of Main Plant (May 1, 2023)

**Deconstruction of Chemical Process Cell on the west side of Main Plant** 

**Deconstruction of Chemical Process Cell on the west side of Main Plant** 