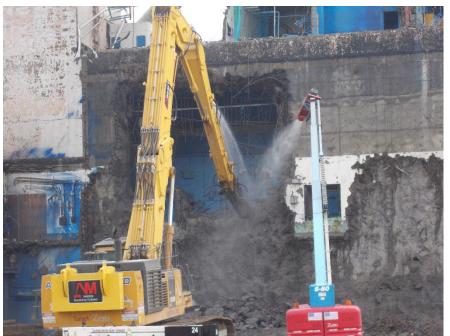

#### **Main Plant Deconstruction**

Deconstruction of Chemical Process Cell on the west side of Main Plant (May 1, 2023)

**Deconstruction of Chemical Process Cell on the west side of Main Plant** 

**Deconstruction of Chemical Process Cell on the west side of Main Plant** 