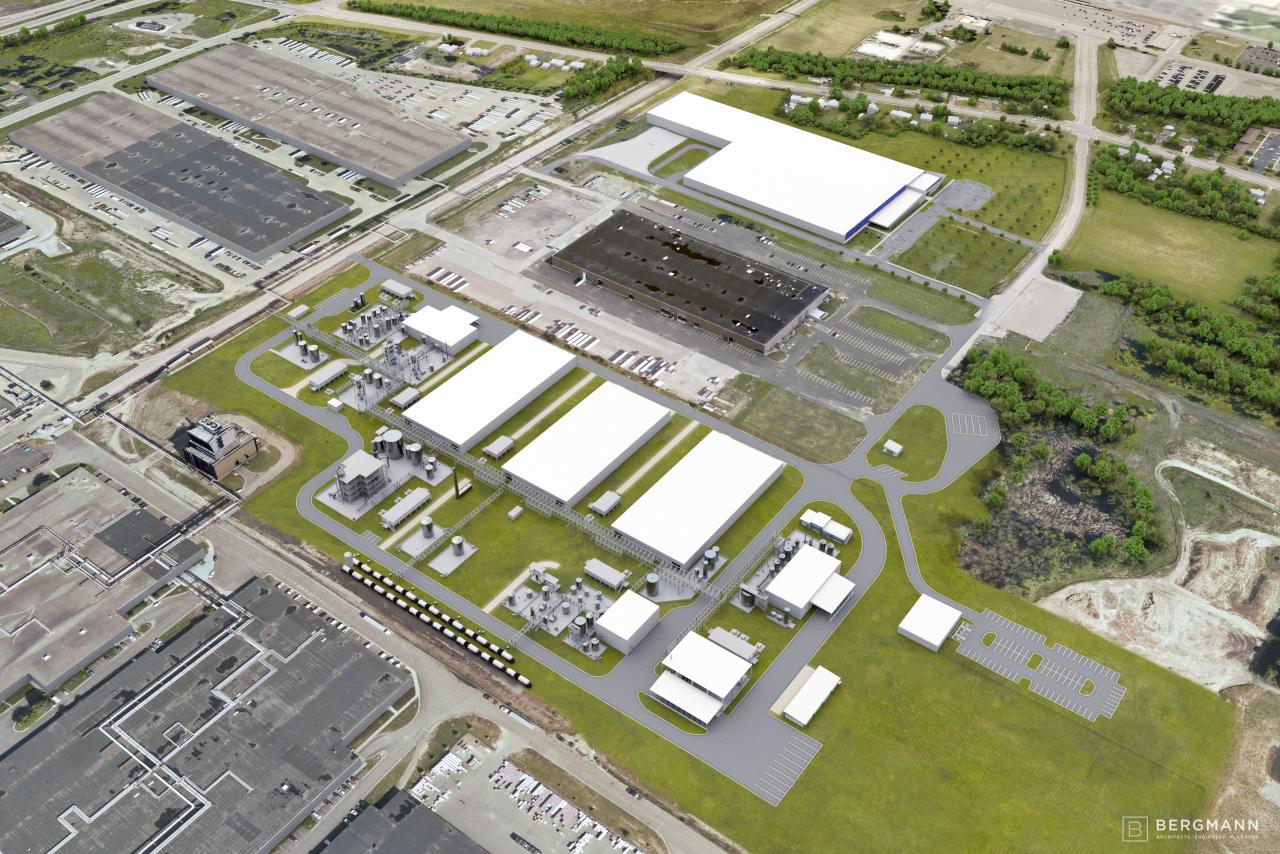

## Li-Cycle Warehouse/Administration Building/Visitor Center and HUB Facility, McLaughlin Road, Greece NY

The images presented on the following pages are intended to depict the size, shape and massing of the proposed Li-Cycle Development.

The colors and other site features are intended to highlight the development and provide a visualization of how the facilities relate to the site, existing roads and other site appurtenances. The visualization is intended to be a representation of the proposed development concept.

Plans that depict the colors, massing, materials, and landscaping of the development are currently under design and will be submitted to the Town of Greece Planning Board for review and approval with site plan approval documents.