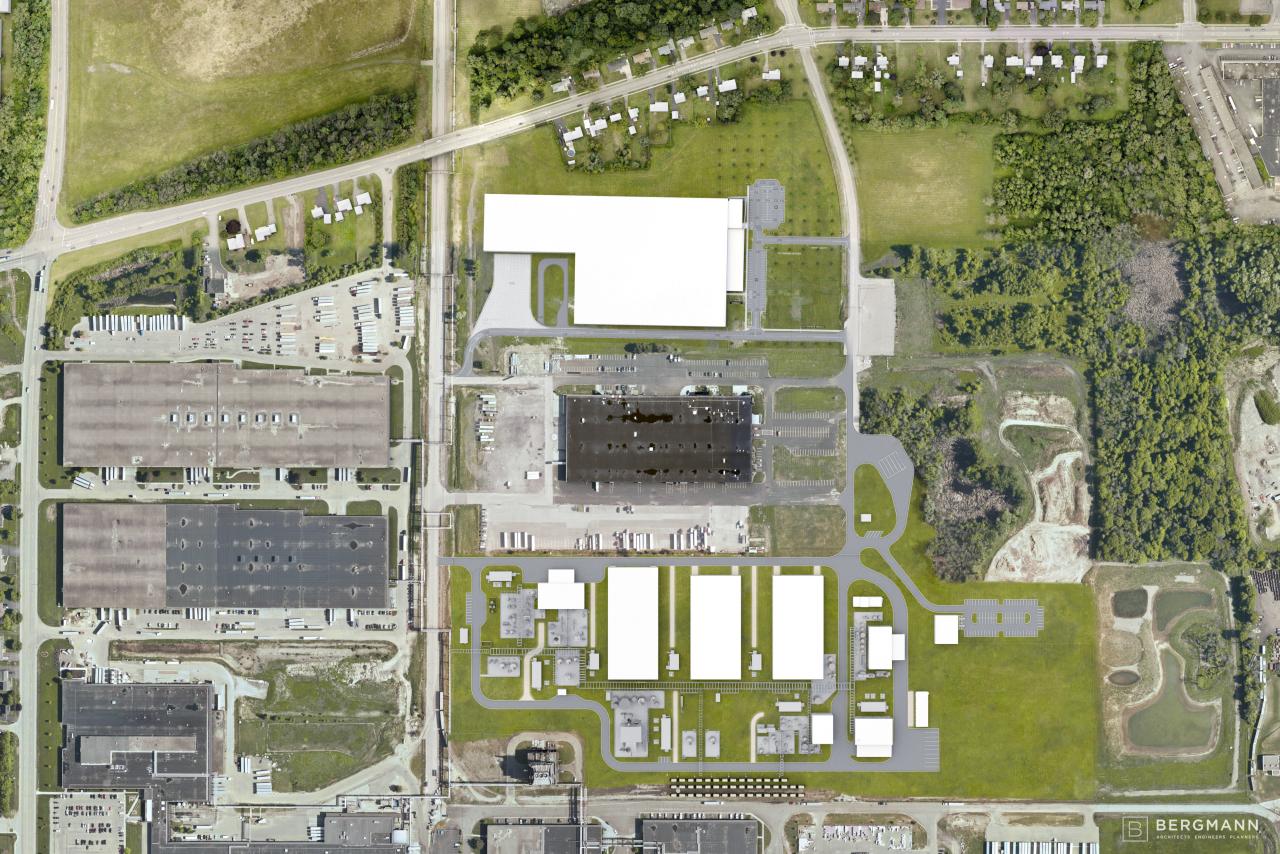

## Li-Cycle Warehouse/Administration Building/Visitor Center and HUB Facility, McLaughlin Road, Greece NY

The images presented on the following pages are intended to depict the size, shape and massing of the proposed Li-Cycle Development.

The colors and other site features are intended to highlight the development and provide a visualization of how the facilities relate to the site, existing roads and other site appurtenances. The visualization is intended to be a representation of the proposed development concept.

Plans that depict the colors, massing, materials, and landscaping of the development are currently under design and will be submitted to the Town of Greece Planning Board for review and approval with site plan approval documents.