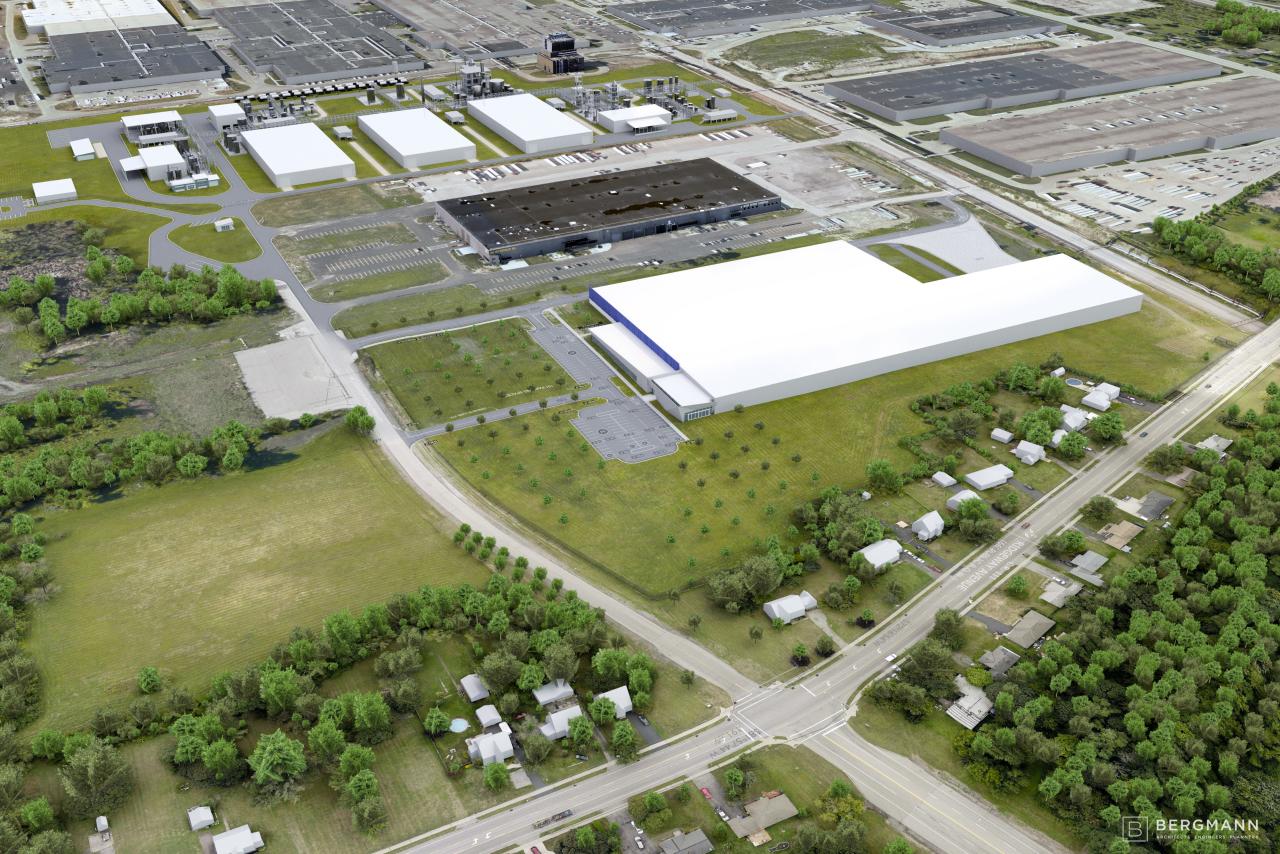

## Li-Cycle Warehouse/Administration Building/Visitor Center and HUB Facility, McLaughlin Road, Greece NY

The images presented on the following pages are intended to depict the size, shape and massing of the proposed Li-Cycle Development.

The colors and other site features are intended to highlight the development and provide a visualization of how the facilities relate to the site, existing roads and other site appurtenances. The visualization is intended to be a representation of the proposed development concept.

Plans that depict the colors, massing, materials, and landscaping of the development are currently under design and will be submitted to the Town of Greece Planning Board for review and approval with site plan approval documents.