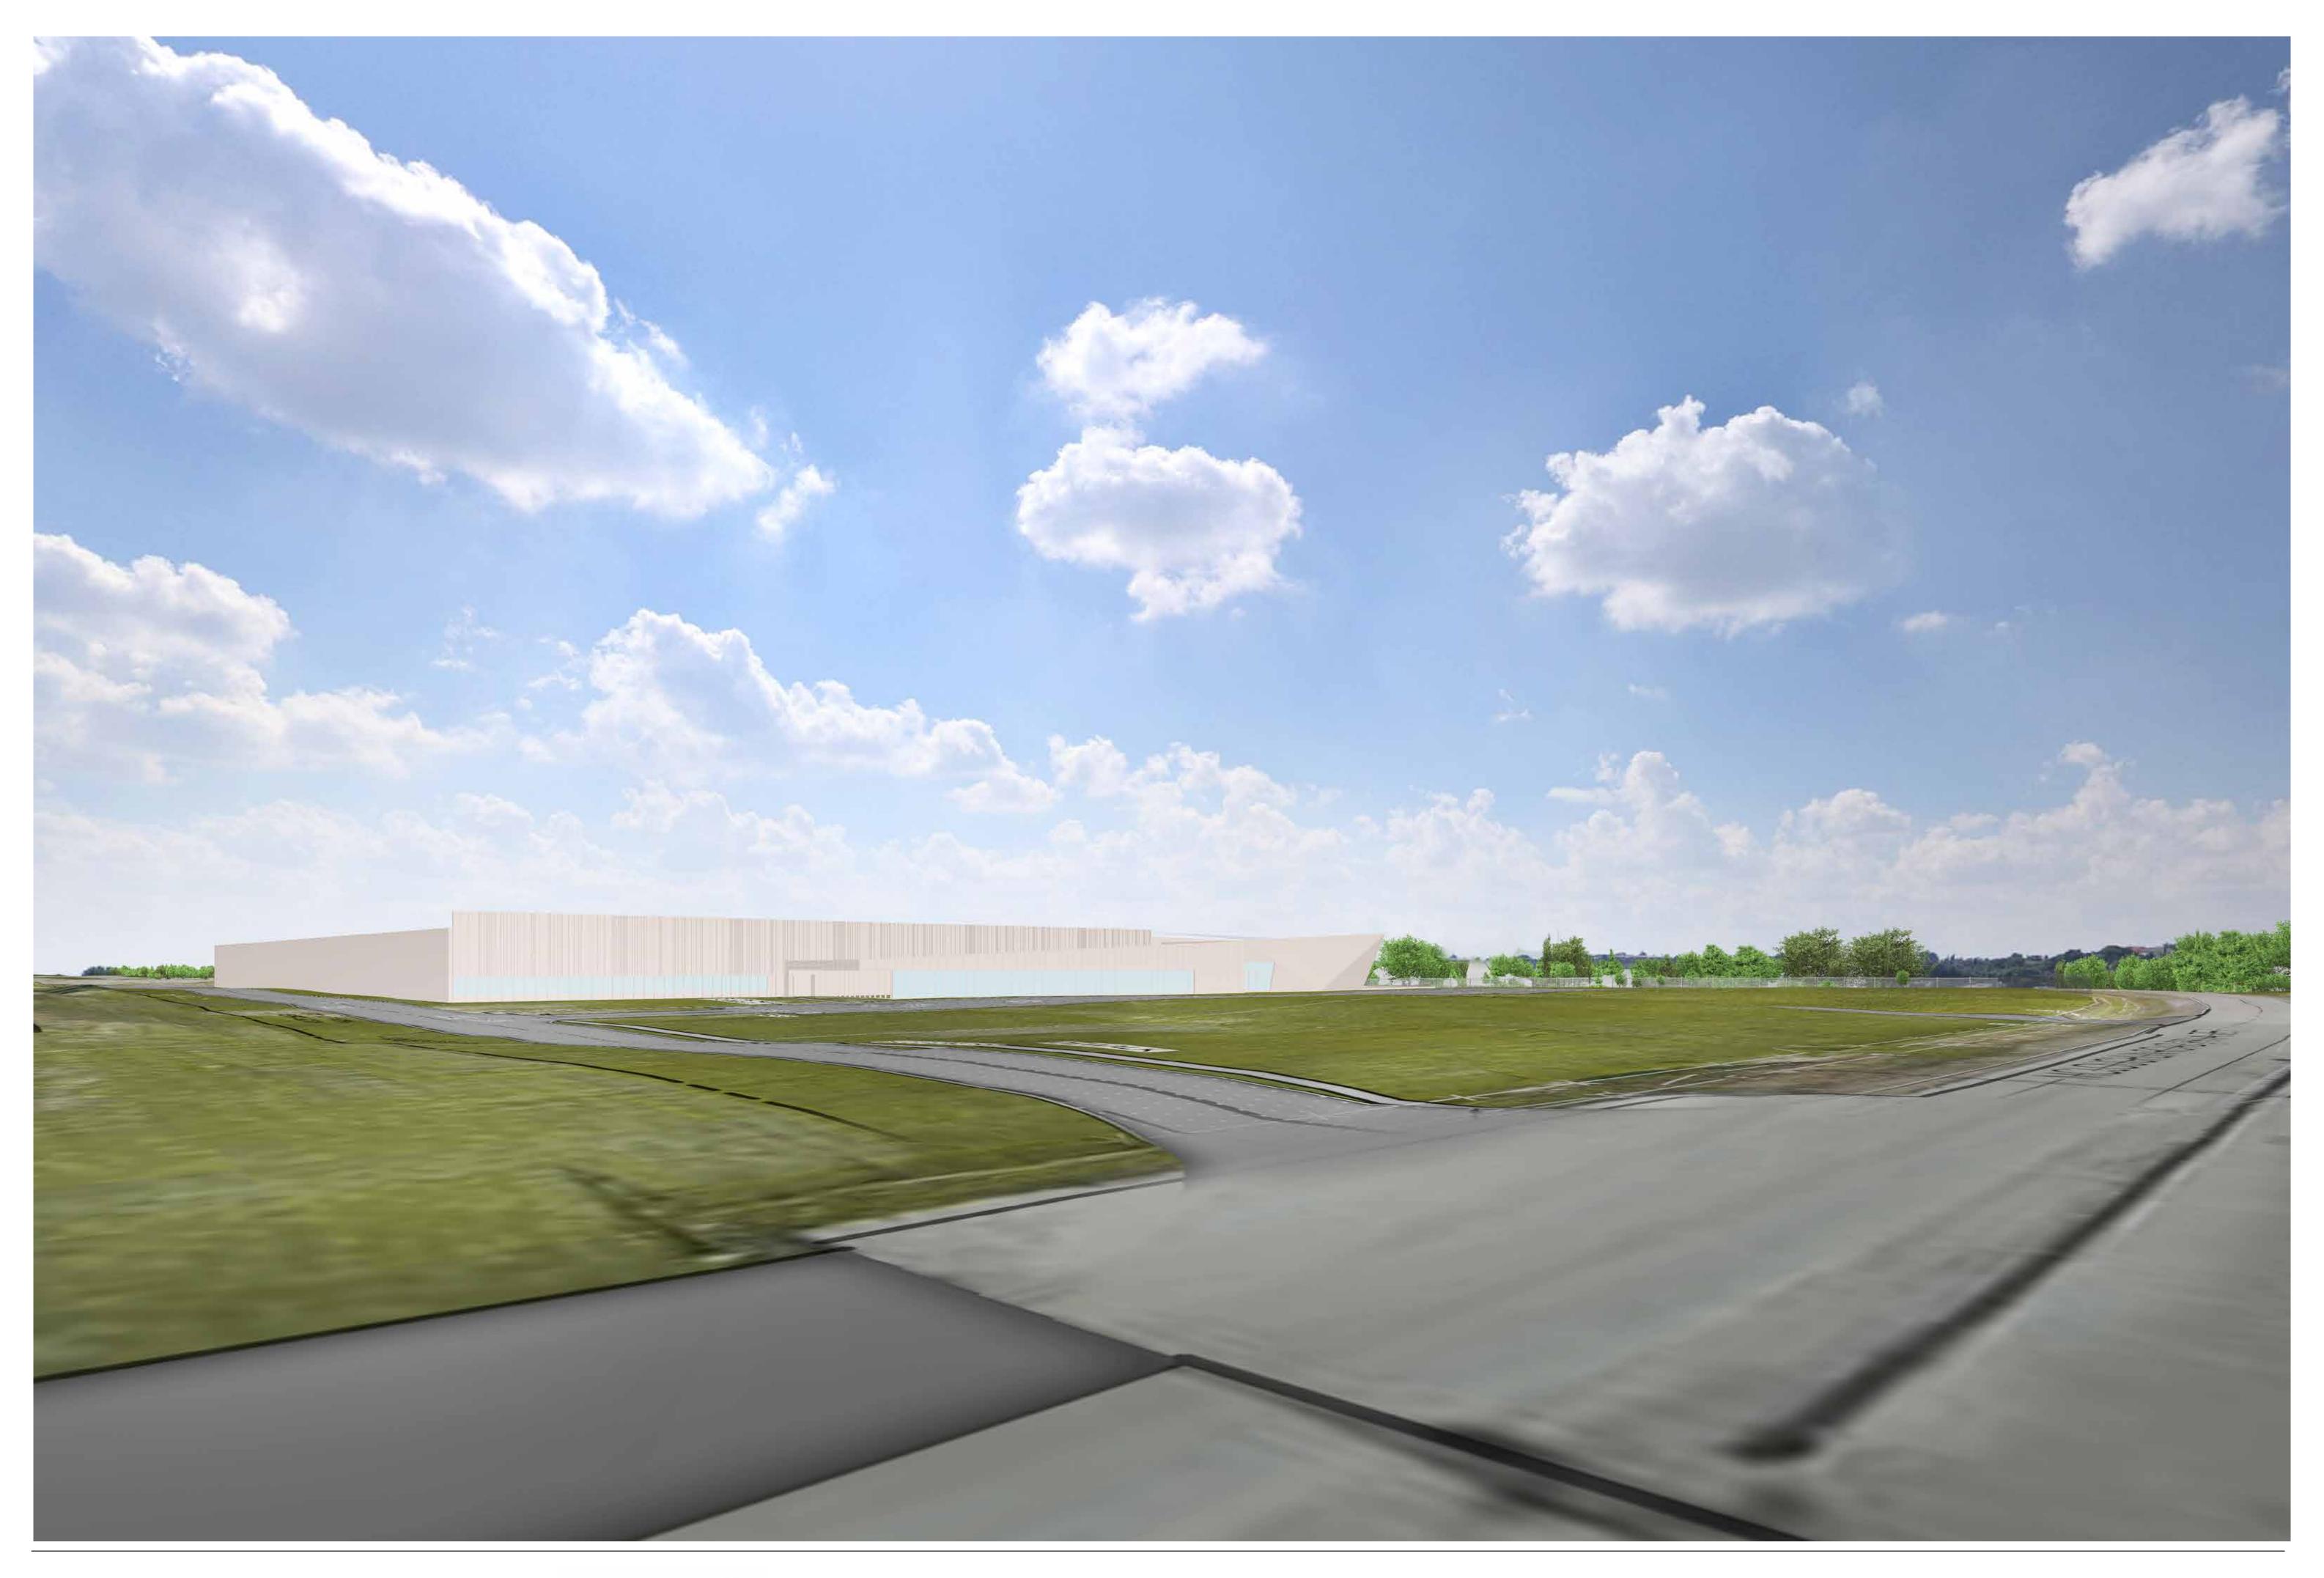

## Li-Cycle Warehouse/Administration Building/Visitor Center and HUB Facility, McLaughlin Road, Greece NY

The images presented on the following pages are intended to depict the size, shape and massing of the proposed Li-Cycle Development.

The colors and other site features are intended to highlight the development and provide a visualization of how the facilities relate to the site, existing roads and other site appurtenances. The visualization is intended to be a representation of the proposed development concept.

Plans that depict the colors, massing, materials, and landscaping of the development are currently under design and will be submitted to the Town of Greece Planning Board for review and approval with site plan approval documents.