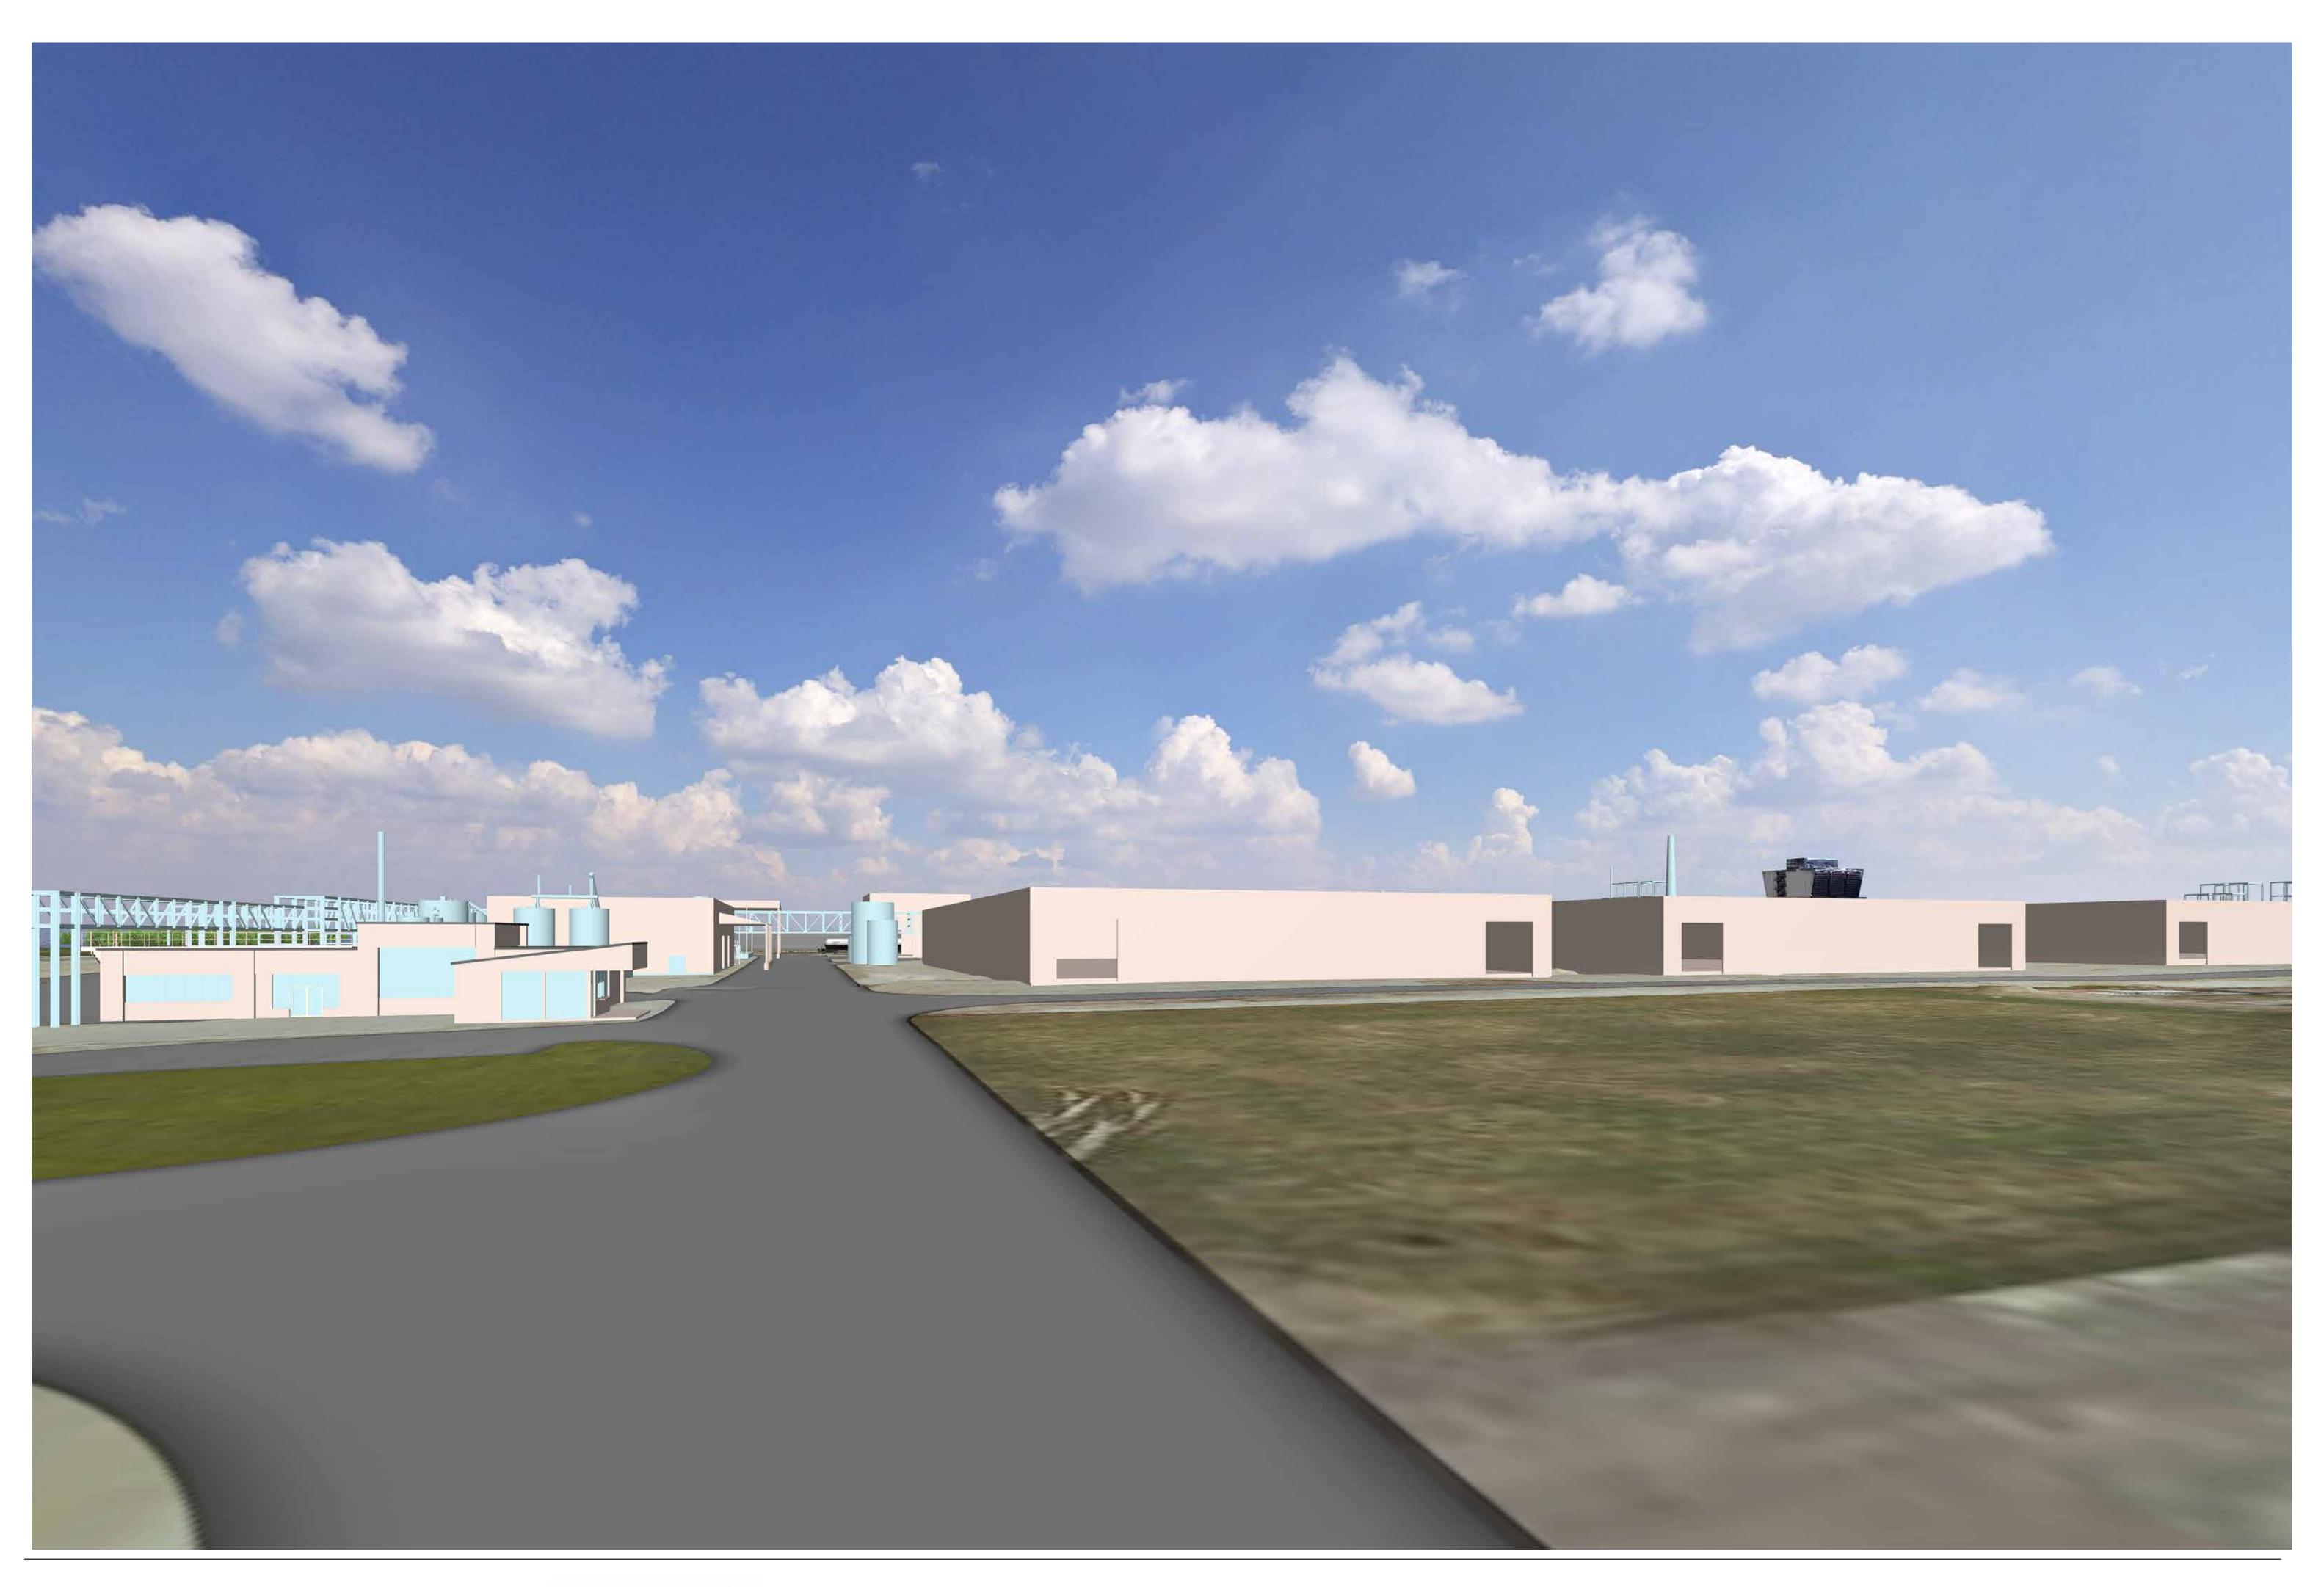

## Li-Cycle Warehouse/Administration Building/Visitor Center and HUB Facility, McLaughlin Road, Greece NY

The images presented on the following pages are intended to depict the size, shape and massing of the proposed Li-Cycle Development.

The colors and other site features are intended to highlight the development and provide a visualization of how the facilities relate to the site, existing roads and other site appurtenances. The visualization is intended to be a representation of the proposed development concept.

Plans that depict the colors, massing, materials, and landscaping of the development are currently under design and will be submitted to the Town of Greece Planning Board for review and approval with site plan approval documents.