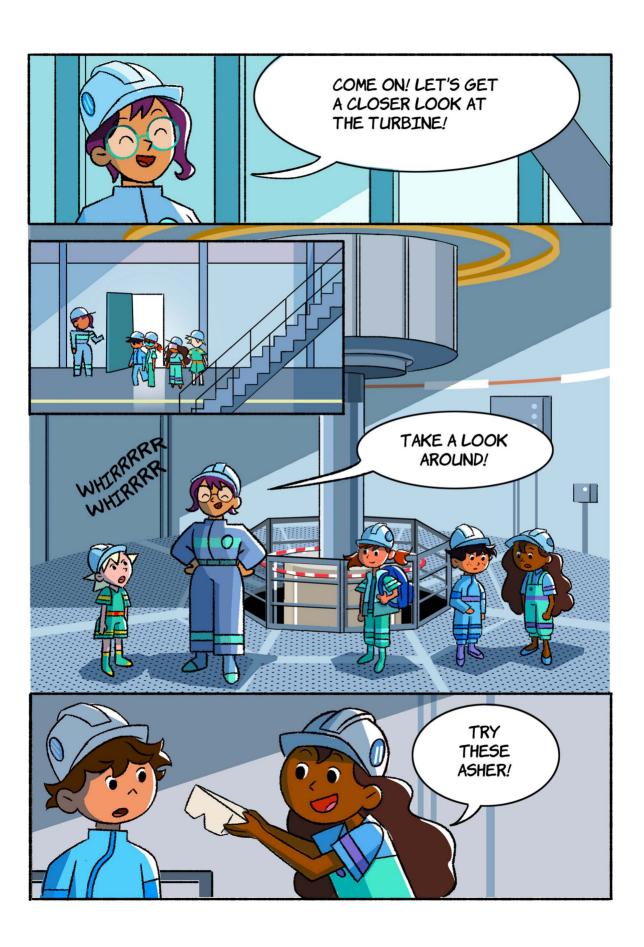

## A NEW JOULE!!

MOM!

FOLLOW ME!
THERE'S ONE MORE
PERSON I'D
LIKE TO
SHOW YOU!

I'M HELPING THE MECHANICS
REPAIR A FISH DETERRANT
SYSTEM!