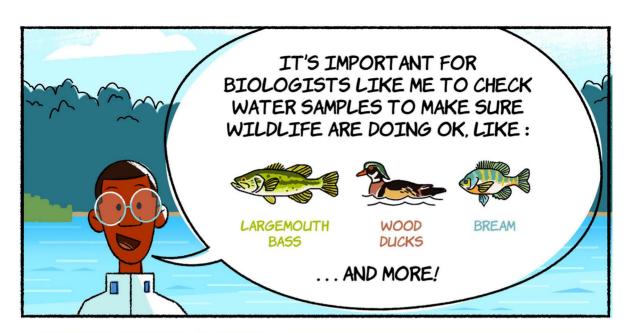

## A NEW JOULE!!

MOM!

FOLLOW ME!
THERE'S ONE MORE
PERSON I'D
LIKE TO
SHOW YOU!

I'M HELPING THE MECHANICS
REPAIR A FISH DETERRANT
SYSTEM!