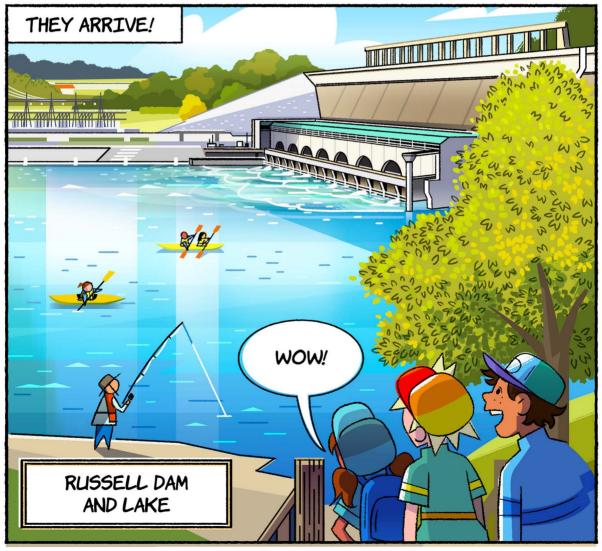

ELISE, DO
YOU MIND
GIVING THEM
A TOUR?
I'LL MEET
UP WITH
THEM AGAIN
AT THE
LOWER
RESERVOIR!

THE DAM ALSO FUNCTIONS AS A PUMPED HYDRO STATION