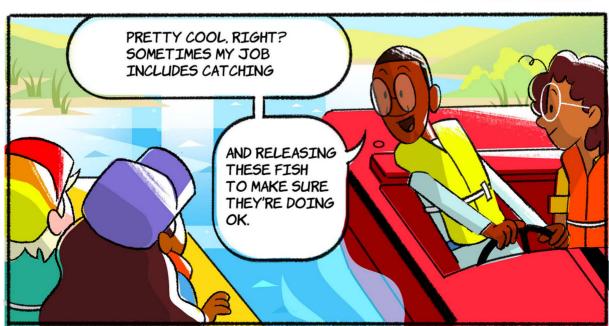

ELISE, DO
YOU MIND
GIVING THEM
A TOUR?
I'LL MEET
UP WITH
THEM AGAIN
AT THE
LOWER
RESERVOIR!

THE DAM ALSO FUNCTIONS AS A PUMPED HYDRO STATION