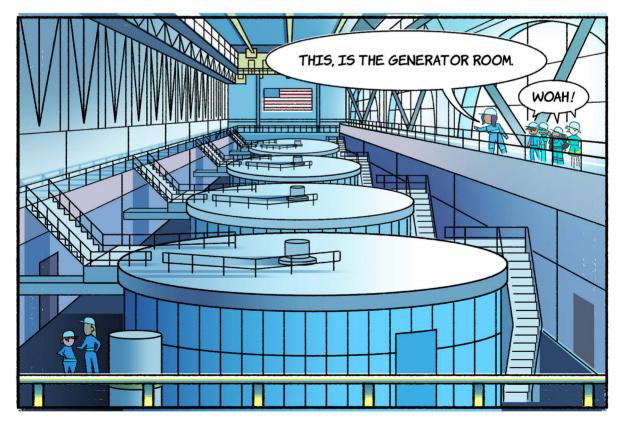

ELISE, DO
YOU MIND
GIVING THEM
A TOUR?
I'LL MEET
UP WITH
THEM AGAIN
AT THE
LOWER
RESERVOIR!

THE DAM ALSO FUNCTIONS AS A PUMPED HYDRO STATION