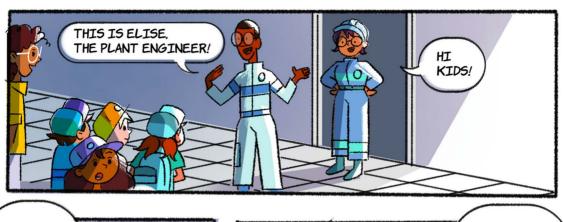

## A NEW JOULE!!

MOM!

FOLLOW ME!
THERE'S ONE MORE
PERSON I'D
LIKE TO
SHOW YOU!

I'M HELPING THE MECHANICS
REPAIR A FISH DETERRANT
SYSTEM!