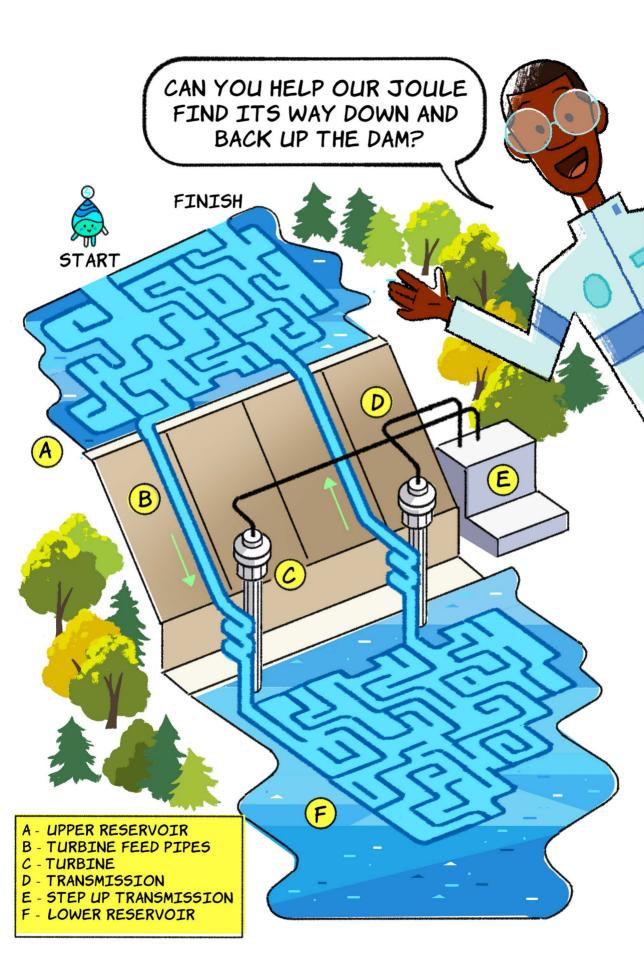

ELISE, DO
YOU MIND
GIVING THEM
A TOUR?
I'LL MEET
UP WITH
THEM AGAIN
AT THE
LOWER
RESERVOIR!

THE DAM ALSO FUNCTIONS AS A PUMPED HYDRO STATION