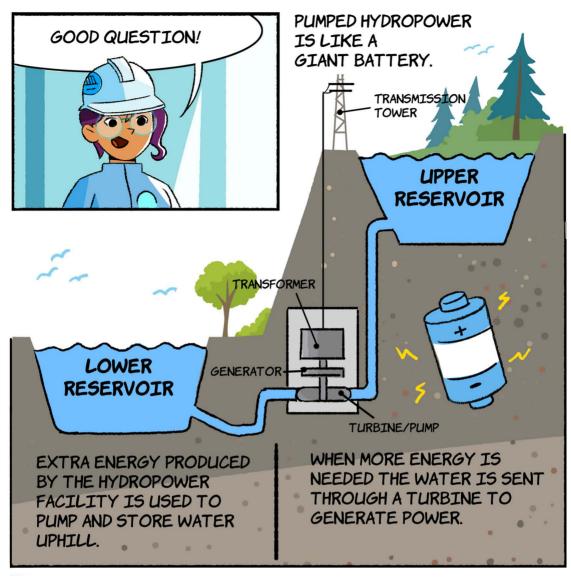

ELISE, DO
YOU MIND
GIVING THEM
A TOUR?
I'LL MEET
UP WITH
THEM AGAIN
AT THE
LOWER
RESERVOIR!

THE DAM ALSO FUNCTIONS AS A PUMPED HYDRO STATION