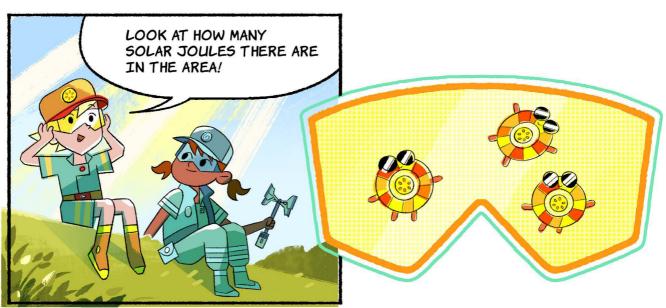

JOULES!

THE JOULES ARE PLAYFUL AND FULL OF ENERGY! WE USUALLY FIND THEM ENJOYING VARIOUS OUTDOOR ACTIVITIES

USING GENERATORS SUCH AS WIND TURBINES, WE CAN CAPTURE THESE JOULES IN BATTERIES AND STORE THEIR ENERGY TO USE LATER!