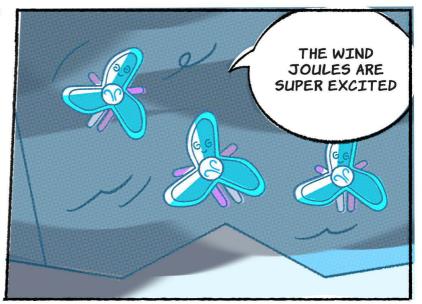

JOULES!

THE JOULES ARE PLAYFUL AND FULL OF ENERGY! WE USUALLY FIND THEM ENJOYING VARIOUS OUTDOOR ACTIVITIES

USING GENERATORS SUCH AS WIND TURBINES, WE CAN CAPTURE THESE JOULES IN BATTERIES AND STORE THEIR ENERGY TO USE LATER!