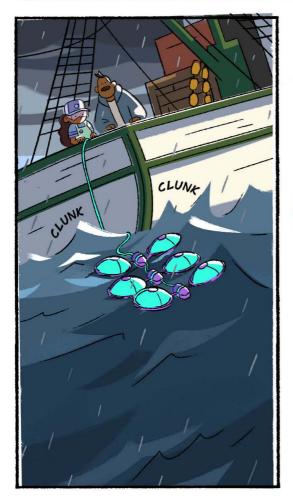

JOULES!

THE JOULES ARE PLAYFUL AND FULL OF ENERGY! WE USUALLY FIND THEM ENJOYING VARIOUS OUTDOOR ACTIVITIES

USING GENERATORS SUCH AS WIND TURBINES, WE CAN CAPTURE THESE JOULES IN BATTERIES AND STORE THEIR ENERGY TO USE LATER!

WHEN WE'RE READY TO USE THE ENERGY FROM THE JOULES, THEY TRAVEL THROUGH WIRES...

AND USE THEIR ENERGY AND EXCITEMENT TO POWER OUR DEVICES!

ONCE A JOULE HAS BEEN USED TO POWER SOMETHING, IT GETS REALLY TIRED...