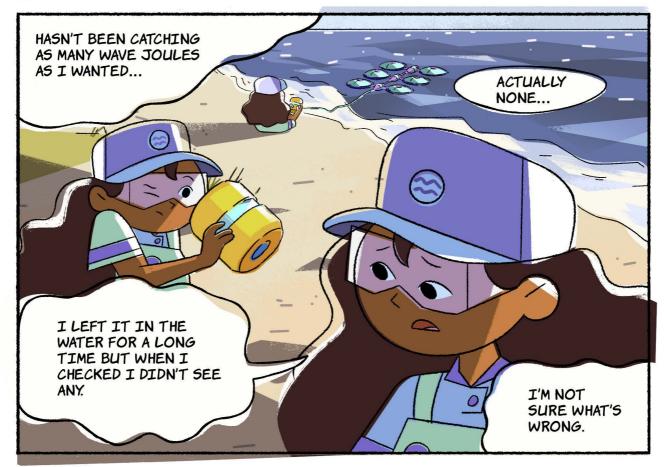

JOULES!

THE JOULES ARE PLAYFUL AND FULL OF ENERGY! WE USUALLY FIND THEM ENJOYING VARIOUS OUTDOOR ACTIVITIES

USING GENERATORS SUCH AS WIND TURBINES, WE CAN CAPTURE THESE JOULES IN BATTERIES AND STORE THEIR ENERGY TO USE LATER!

WHEN WE'RE READY TO USE THE ENERGY FROM THE JOULES, THEY TRAVEL THROUGH WIRES...

AND USE THEIR ENERGY AND EXCITEMENT TO POWER OUR DEVICES!

ONCE A JOULE HAS BEEN USED TO POWER SOMETHING, IT GETS REALLY TIRED...

BUT AFTER A REST, THE JOULE RETURNS TO DOING WHAT IT LOVES TO DO!

THEN THE WHOLE PROCESS CAN START AGAIN!

IF YOU THINK YOU WOULD LIKE TO LEARN MORE ABOUT ENERGY AND JOULES, CONSIDER JOINING THE SPARK SQUAD!