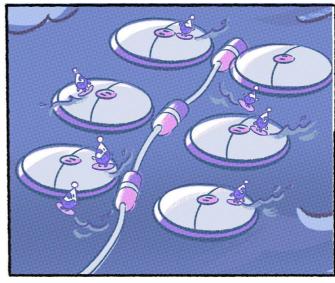

JOULES!

THE JOULES ARE PLAYFUL AND FULL OF ENERGY! WE USUALLY FIND THEM ENJOYING VARIOUS OUTDOOR ACTIVITIES

USING GENERATORS SUCH AS WIND TURBINES, WE CAN CAPTURE THESE JOULES IN BATTERIES AND STORE THEIR ENERGY TO USE LATER!