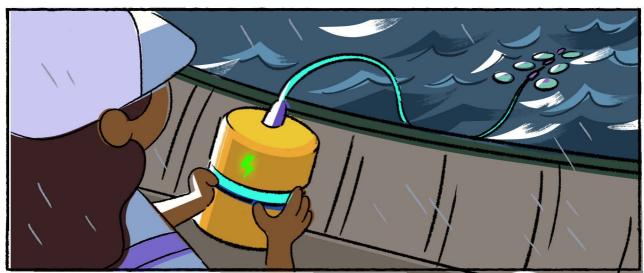

JOULES!

THE JOULES ARE PLAYFUL AND FULL OF ENERGY! WE USUALLY FIND THEM ENJOYING VARIOUS OUTDOOR ACTIVITIES

USING GENERATORS SUCH AS WIND TURBINES, WE CAN CAPTURE THESE JOULES IN BATTERIES AND STORE THEIR ENERGY TO USE LATER!

WHEN WE'RE READY TO USE THE ENERGY FROM THE JOULES, THEY TRAVEL THROUGH WIRES...

AND USE THEIR ENERGY AND EXCITEMENT TO POWER OUR DEVICES!

ONCE A JOULE HAS BEEN USED TO POWER SOMETHING, IT GETS REALLY TIRED...