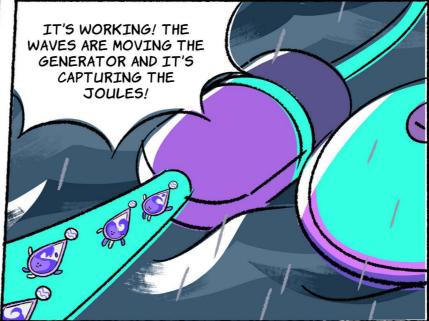

JOULES!

THE JOULES ARE PLAYFUL AND FULL OF ENERGY! WE USUALLY FIND THEM ENJOYING VARIOUS OUTDOOR ACTIVITIES

USING GENERATORS SUCH AS WIND TURBINES, WE CAN CAPTURE THESE JOULES IN BATTERIES AND STORE THEIR ENERGY TO USE LATER!