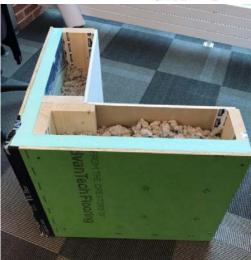

ration Building Solutions



Base Dartmouth Model



Base Newport Model



Upgraded Dartmouth Model



Upgraded Newport Model

#### Working with S&A

#### Next Generation Building Solutions



Design Review with S&A



Design Review with S&A



Site Visit to The Landings



Site Visit to The Landings

Our Goals:

- ► Engage with S&A
- ➤ Maximize impact
- Integrative Design approach

S&A's Goals:

- Readily available materials
- ➤ Emphasis on constructibility
- ≻ Healthy Homes



Race To Zero

Requirements:

- Zero Energy Ready Home
- ➤ Market Ready
- ➤ Affordable

## Integrative Design Process











## Ripple, The New American Home







## View-Framing and Natural Lighting







i**M**i

**MA** 







## Living Space





#### First Floor Plan





#### Second Floor Plan















1/2" ZIP Sheathing

2x6 WD Stud (24" O.C.) with Dense-Packed Cellulose Insulation

1/2" Gypsum Wall Board







| Category                   | Weighted Score | S&A Current Wall |                | Spray Foam Wall  |                | EP&B             |                |  | Modular/Sips        |                |  | Insulated Zip Panel |                |  |
|----------------------------|----------------|------------------|----------------|------------------|----------------|------------------|----------------|--|---------------------|----------------|--|---------------------|----------------|--|
|                            |                | Raw Score (1-10) | Weighted Score | Raw Score (1-10) | Weighted Score | Raw Score (1-10) | Weighted Score |  | Raw Score<br>(1-10) | Weighted Score