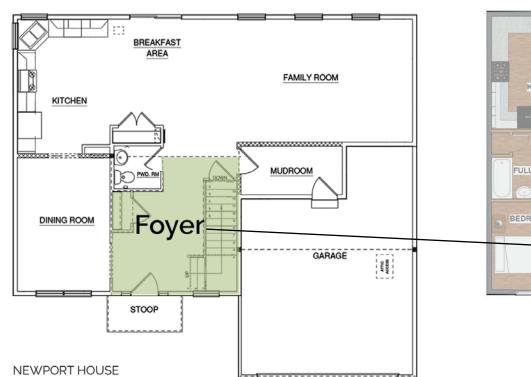

ns



#### Project Partners





2015 Race to Zero Design

2016 EEHR Design

2018 GreenBuild Duplex Under Construction

#### Who is S&A?

#### Next Generation Building Solutions



Base Dartmouth Model



Base Newport Model



Upgraded Dartmouth Model



Upgraded Newport Model

#### Working with S&A

#### Next Generation Building Solutions



Design Review with S&A



Design Review with S&A



Site Visit to The Landings



Site Visit to The Landings

Our Goals:

- ► Engage with S&A
- ➤ Maximize impact
- Integrative Design approach

S&A's Goals:

- Readily available materials
- ➤ Emphasis on constructibility
- ≻ Healthy Homes



Race To Zero

Requirements:

- Zero Energy Ready Home
- ➤ Market Ready
- ➤ Affordable

## Integrative Design Process











## Ripple, The New American Home







## View-Framing and Natural Lighting







i**M**i

**MA** 







## Living Space





#### First Floor Plan





#### Second Floor Plan















1/2" ZIP Sheathing

2x6 WD Stud (24" O.C.) with Dense-Packed Cellulose Insulation

1/2" Gypsum Wall Board







| Category                   | Weighted Score | S&A Current Wall |                | Spray Foam Wall  |                | EP&B             |                |  | Modular/Sips        |                |  | Insulated Zip Panel |                |  |
|----------------------------|----------------|------------------|----------------|------------------|----------------|------------------|----------------|--|---------------------|----------------|--|---------------------|----------------|--|
|                            |