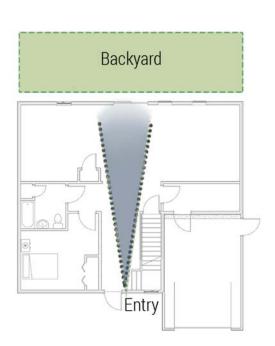

to Zero Design

2016 EEHR Design

2018 GreenBuild Duplex Under Construction

#### Who is S&A?

#### Next Generation Building Solutions



Base Dartmouth Model



Base Newport Model



Upgraded Dartmouth Model



Upgraded Newport Model

#### Working with S&A

#### Next Generation Building Solutions



Design Review with S&A



Design Review with S&A



Site Visit to The Landings



Site Visit to The Landings

Our Goals:

- ► Engage with S&A
- ➤ Maximize impact
- Integrative Design approach

S&A's Goals:

- Readily available materials
- ➤ Emphasis on constructibility
- ≻ Healthy Homes



Race To Zero

Requirements:

- Zero Energy Ready Home
- ➤ Market Ready
- ➤ Affordable

## Integrative Design Process











## Ripple, The New American Home







## View-Framing and Natural Lighting







i**M**i

**MA** 







## Living Space





#### First Floor Plan





#### Second Floor Plan















1/2" ZIP Sheathing

2x6 WD Stud (24" O.C.) with Dense-Packed Cellulose Insulation

1/2" Gypsum Wall Board







| Category                   | Weighted Score | S&A Current Wall |                | Spray Foam Wall  |                | EP&B             |                |  | Modular/Sips        |                |  | Insulated Zip Panel |                |  |
|----------------------------|----------------|------------------|----------------|------------------|----------------|------------------|----------------|--|---------------------|----------------|--|---------------------|----------------|--|
|                            |                | Raw Score (1-10) | Weighted Score | R