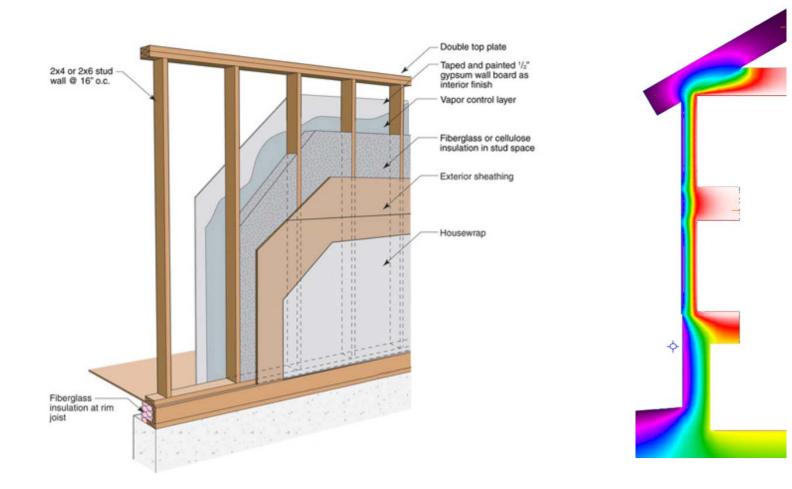

#### Second Floor Plan

1/2" ZIP Sheathing

2x6 WD Stud (24" O.C.) with Dense-Packed Cellulose Insulation

1/2" Gypsum Wall Board

| Category                   | Weighted Score | S&A Current Wall |                | Spray Foam Wall  |                | EP&B             |                |  | Modular/Sips        |                |  | Insulated Zip Panel |                |  |
|----------------------------|----------------|------------------|----------------|------------------|----------------|------------------|----------------|--|---------------------|----------------|--|---------------------|----------------|--|
|                            |                | Raw Score (1-10) | Weighted Score | Raw Score (1-10) | Weighted Score | Raw Score (1-10) | Weighted Score |  | Raw Score<br>(1-10) | Weighted Score |  | Raw Score (1-10)    | Weighted Score |  |
| Price                      | 25             | 10               | 25             | 7.1              | 17.7           | 8.4              | 21.0           |  | 6.5                 | 16.3           |  | 7.9                 | 19.8           |  |
| Performance                | 35             | 4                | 14             | 7                | 24.5           | 8                | 28             |  | 8                   | 28             |  | 8                   | 28             |  |
| Simplicity                 | 20             | 10               | 20             | 7                | 14             | 8                | 16             |  | 10                  | 20             |  | 8                   | 16             |  |
| Time                       | 7              | 10               | 7              | 8                | 5.6            | 7                | 4.9            |  | 10                  | 7              |  | 7                   | 4.9            |  |
| Availability               | 8              | 10               | 8              | 8                | 6.4            | 10               | 8              |  | 4                   | 3.2            |  | 6                   | 4.8            |  |
| Durability/<br>Maintenance | 5              | 7                | 5.6            | 10               | 8              | 10               | 8              |  | 8                   | 6.4            |  | 10                  | 8              |  |
|                            |                |                  |                |                  |                |                  |                |  |                     |                |  |                     |                |  |
|                            |                |                  |                |                  |                |                  |                |  |                     |                |  |                     |                |  |
|                            |                |                  |                |                  |                |                  |                |  |                     |                |  |                     |                |  |
| Total                      | 100            | 79.6             |                | 76.2             |                | 85.9             |                |  | 80.9                |                |  | 81.5                |                |  |

Envelope

## Envelope