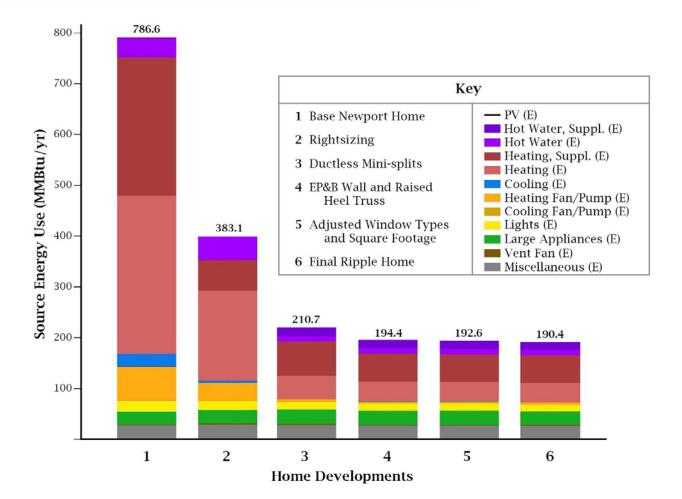

#### Next Generation Building Solutions

Base Dartmouth Model

Base Newport Model

Upgraded Dartmouth Model

Upgraded Newport Model