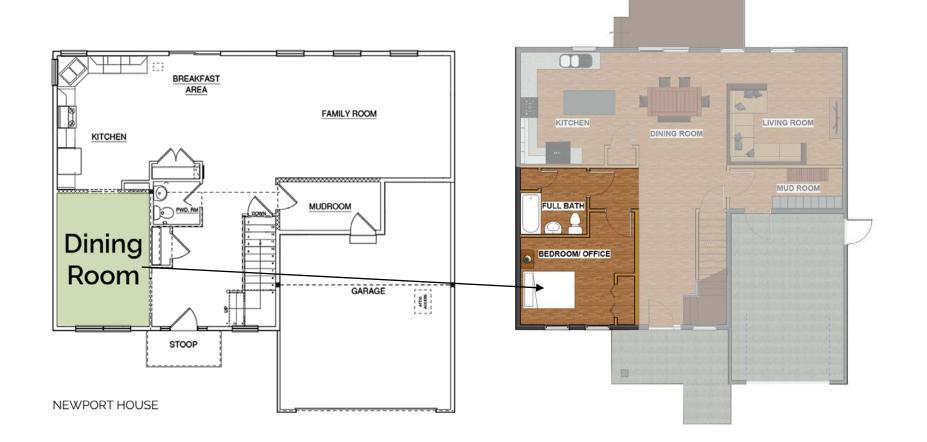

Zero Design

2016 EEHR Design

2018 GreenBuild Duplex Under Construction

#### Who is S&A?

#### Next Generation Building Solutions



Base Dartmouth Model



Base Newport Model



Upgraded Dartmouth Model



Upgraded Newport Model

#### Working with S&A

#### Next Generation Building Solutions



Design Review with S&A



Design Review with S&A



Site Visit to The Landings



Site Visit to The Landings

Our Goals:

- ► Engage with S&A
- ➤ Maximize impact
- Integrative Design approach

S&A's Goals:

- Readily available materials
- ➤ Emphasis on constructibility
- ≻ Healthy Homes



Race To Zero

Requirements:

- Zero Energy Ready Home
- ➤ Market Ready
- ➤ Affordable

## Integrative Design Process











## Ripple, The New American Home







## View-Framing and Natural Lighting







i**M**i

**MA** 







## Living Space





#### First Floor Plan





#### Second Floor Plan















1/2" ZIP Sheathing

2x6 WD Stud (24" O.C.) with Dense-Packed Cellulose Insulation

1/2" Gypsum Wall Board







| Category                   | Weighted Score | S&A Current Wall |                | Spray Foam Wall  |                | EP&B             |                |  | Modular/Sips        |                |  | Insulated Zip Panel |                |  |
|----------------------------|----------------|------------------|----------------|------------------|----------------|------------------|----------------|--|---------------------|----------------|--|---------------------|----------------|--|
|                            |                | Raw Score (1-10) | Weighted Score | Raw S