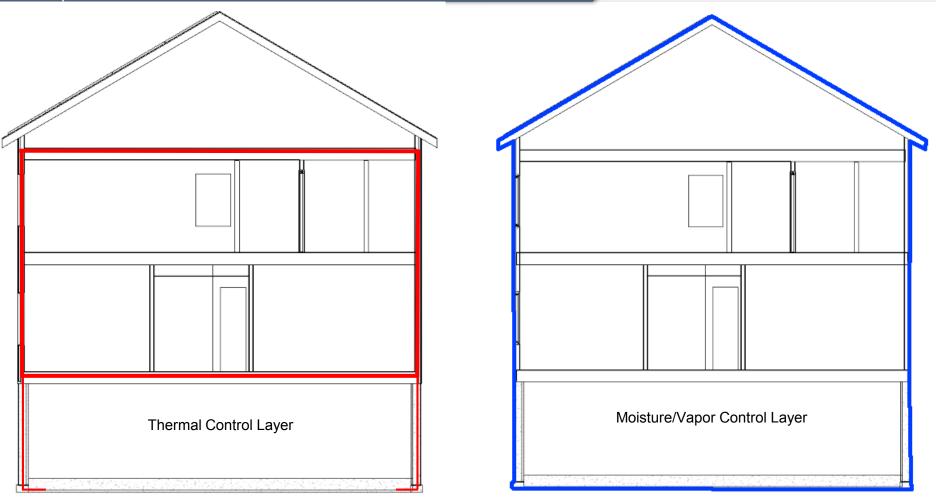

|                     |                |  |
|                            |                |                  |                |                  |                |                  |                |  |                     |                |  |                     |                |  |
|                            |                |                  |                |                  |                |                  |                |  |                     |                |  |                     |                |  |
| Total                      | 100            | 79.6             |                | 76.2             |                | 85.9             |                |  | 80.9                |                |  | 81.5                |                |  |

Envelope



## Envelope



#### Water Management

Next Generation Building Solutions

SERVICE CORE







#### **Energy Decisions**















- ► Engage with S&A Homes
- ➤ Maximize impact
- ▶ Integrative Design approach