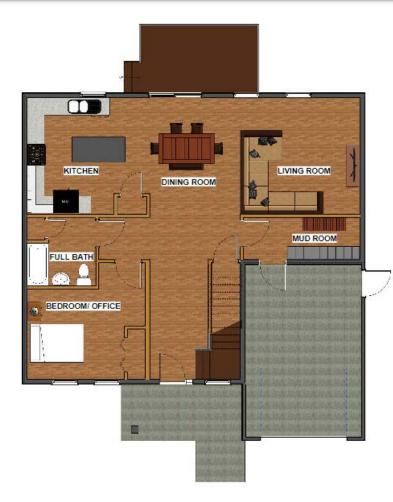

on

#### Who is S&A?

#### Next Generation Building Solutions



Base Dartmouth Model



Base Newport Model



Upgraded Dartmouth Model



Upgraded Newport Model

#### Working with S&A

#### Next Generation Building Solutions



Design Review with S&A



Design Review with S&A



Site Visit to The Landings



Site Visit to The Landings

Our Goals:

- ► Engage with S&A
- ➤ Maximize impact
- Integrative Design approach

S&A's Goals:

- Readily available materials
- ➤ Emphasis on constructibility
- ≻ Healthy Homes



Race To Zero

Requirements:

- Zero Energy Ready Home
- ➤ Market Ready
- ➤ Affordable

## Integrative Design Process











## Ripple, The New American Home







## View-Framing and Natural Lighting







i**M**i

**MA** 







## Living Space





#### First Floor Plan





#### Second Floor Plan















1/2" ZIP Sheathing

2x6 WD Stud (24" O.C.) with Dense-Packed Cellulose Insulation

1/2" Gypsum Wall Board







| Category                   | Weighted Score | S&A Current Wall |                | Spray Foam Wall  |                | EP&B             |                |  | Modular/Sips        |                |  | Insulated Zip Panel |                |  |
|----------------------------|----------------|------------------|----------------|------------------|----------------|------------------|----------------|--|---------------------|----------------|--|---------------------|----------------|--|
|                            |                | Raw Score (1-10) | Weighted Score | Raw Score (1-10) | Weighted Score | Raw Score (1-10) | Weighted Score |  |