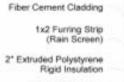

#### Second Floor Plan

1/2" ZIP Sheathing

2x6 WD Stud (24" O.C.) with Dense-Packed Cellulose Insulation

1/2" Gypsum Wall Board

| Category                   | Weighted Score | S&A Current Wall |                | Spray Foam Wall  |                | EP&B             |                |  | Modular/Sips        |                |  | Insulated Zip Panel |                |  |
|----------------------------|----------------|------------------|----------------|------------------|----------------|------------------|----------------|--|---------------------|----------------|--|---------------------|----------------|--|
|                            |                | Raw Score (1-10) | Weighted Score | Raw Score (1-10) | Weighted Score | Raw Score (1-10) | Weighted Score |  | Raw Score<br>(1-10) | Weighted Score |  | Raw Score (1-10)    | Weighted Score |  |
| Price                      | 25             | 10               | 25             | 7.1              | 17.7           | 8.4              | 21.0           |  | 6.5                 | 16.3           |  | 7.9                 | 19.8           |  |
| Performance                | 35             | 4                | 14             | 7                | 24.5           | 8                | 28             |  | 8                   | 28             |  | 8                   | 28             |  |
| Simplicity                 | 20             | 10               | 20             | 7                | 14             | 8                | 16             |  | 10                  | 20             |  | 8                   | 16             |  |
| Time                       | 7              | 10               | 7              | 8                | 5.6            | 7                | 4.9            |  | 10                  | 7              |  | 7                   | 4.9            |  |
| Availability               | 8              | 10               | 8              | 8                | 6.4            | 10               | 8              |  | 4                   | 3.2            |  | 6                   | 4.8            |  |
| Durability/<br>Maintenance | 5              | 7                | 5.6            | 10               | 8              | 10               | 8              |  | 8                   | 6.4            |  | 10                  | 8              |  |
|                            |                |                  |                |                  |                |                  |                |  |                     |                |  |                     |                |  |
|                            |                |                  |                |                  |                |                  |                |  |                     |                |  |                     |                |  |
|                            |                |                  |                |                  |                |                  |                |  |                     |                |  |                     |                |  |
| Total                      | 100            | 79.6             |                | 76.2             |                | 85.9             |                |  | 80.9                |                |  | 81.5                |                |  |