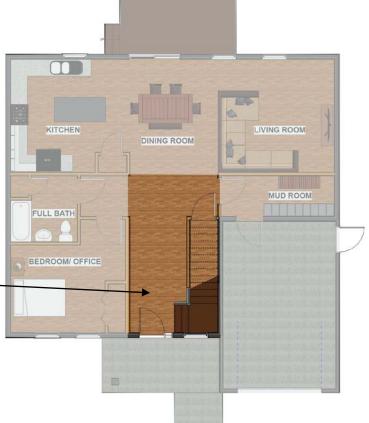

#### Project Partners





2015 Race to Zero Design

2016 EEHR Design

2018 GreenBuild Duplex Under Construction

#### Who is S&A?

#### Next Generation Building Solutions



Base Dartmouth Model



Base Newport Model



Upgraded Dartmouth Model



Upgraded Newport Model

#### Working with S&A

#### Next Generation Building Solutions



Design Review with S&A



Design Review with S&A



Site Visit to The Landings



Site Visit to The Landings

Our Goals:

- ► Engage with S&A
- ➤ Maximize impact
- Integrative Design approach

S&A's Goals:

- Readily available materials
- ➤ Emphasis on constructibility
- ≻ Healthy Homes



Race To Zero

Requirements:

- Zero Energy Ready Home
- ➤ Market Ready
- ➤ Affordable

## Integrative Design Process











## Ripple, The New American Home







## View-Framing and Natural Lighting







i**M**i

**MA** 







## Living Space





#### First Floor Plan





#### Second Floor Plan















1/2" ZIP Sheathing

2x6 WD Stud (24" O.C.) with Dense-Packed Cellulose Insulation

1/2" Gypsum Wall Board







| Category                   | Weighted Score | S&A Current Wall |                | Spray Foam Wall  |                | EP&B             |                |  | Modular/Sips        |                |  | Insulated Zip Panel |                |  |
|----------------------------|----------------|------------------|----------------|------------------|----------------|------------------|----------------|--|---------------------|----------------|--|---------------------|----------------|--|
|                            |