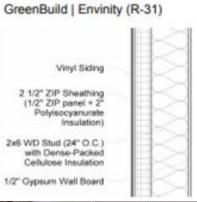

#### Second Floor Plan

1/2" ZIP Sheathing

2x6 WD Stud (24" O.C.) with Dense-Packed Cellulose Insulation

1/2" Gypsum Wall Board

| Category                   | Weighted Score | S&A Current Wall |                | Spray Foam Wall  |                | EP&B             |                |  | Modular/Sips        |                |  | Insulated Zip Panel |                |  |
|----------------------------|----------------|------------------|----------------|------------------|----------------|------------------|----------------|--|---------------------|----------------|--|---------------------|----------------|--|
|                            |                | Raw Score (1-10) | Weighted Score | Raw Score (1-10) | Weighted Score | Raw Score (1-10) | Weighted Score |  | Raw Score<br>(1-10) | Weighted Score |  | Raw Score (1-10)    | Weighted Score |  |
| Price                      | 25             | 10               | 25             | 7.1              | 17.7           | 8.4              | 21.0           |  | 6.5                 | 16.3           |  | 7.9                 | 19.8           |  |
| Performance                | 35             | 4                | 14             | 7                | 24.5           | 8                | 28             |  | 8                   | 28             |  | 8                   | 28             |  |
| Simplicity                 | 20             | 10               | 20             | 7                | 14             | 8                | 16             |  | 10                  | 20             |  | 8                   | 16             |  |
| Time                       | 7              | 10               | 7              | 8                | 5.6            | 7                | 4.9            |  | 10                  | 7              |  | 7                   | 4.9            |  |
| Availability               | 8              | 10               | 8              | 8                | 6.4            | 10               | 8              |  | 4                   | 3.2            |  | 6                   | 4.8            |  |
| Durability/<br>Maintenance | 5              | 7                | 5.6            | 10               | 8              | 10               | 8              |  | 8                   | 6.4            |  | 10                  | 8              |  |
|                            |                |                  |                |                  |                |                  |                |  |                     |                |  |                     |                |  |
|                            |                |                  |                |                  |                |                  |                |  |                     |                |  |                     |                |  |
|                            |                |                  |                |                  |                |                  |                |  |                     |                |  |                     |                |  |
| Total                      | 100            | 79.6             |                | 76.2             |                | 85.9             |                |  | 80.9                |                |  | 81.5                |                |  |