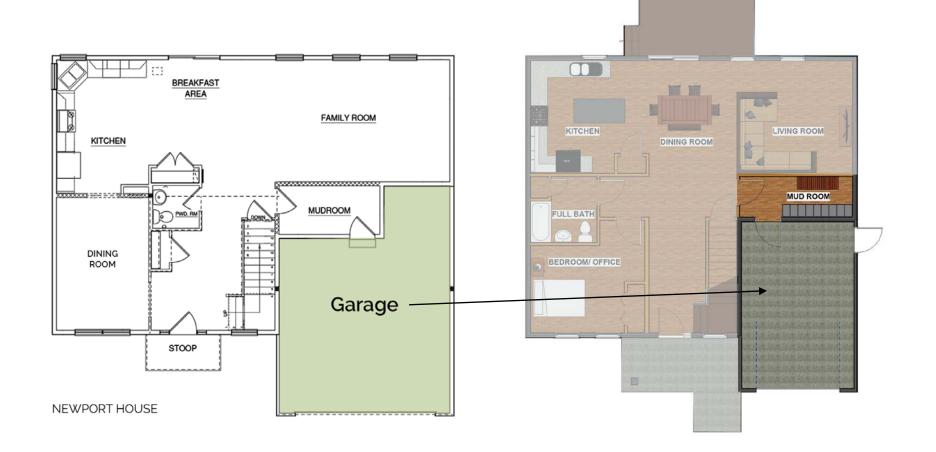

d Duplex Under Construction

#### Who is S&A?

#### Next Generation Building Solutions



Base Dartmouth Model



Base Newport Model



Upgraded Dartmouth Model



Upgraded Newport Model

#### Working with S&A

#### Next Generation Building Solutions



Design Review with S&A



Design Review with S&A



Site Visit to The Landings



Site Visit to The Landings

Our Goals:

- ► Engage with S&A
- ➤ Maximize impact
- Integrative Design approach

S&A's Goals:

- Readily available materials
- ➤ Emphasis on constructibility
- ≻ Healthy Homes



Race To Zero

Requirements:

- Zero Energy Ready Home
- ➤ Market Ready
- ➤ Affordable

## Integrative Design Process











## Ripple, The New American Home







## View-Framing and Natural Lighting







i**M**i

**MA** 







## Living Space





#### First Floor Plan





#### Second Floor Plan















1/2" ZIP Sheathing

2x6 WD Stud (24" O.C.) with Dense-Packed Cellulose Insulation

1/2" Gypsum Wall Board







| Category                   | Weighted Score | S&A Current Wall |                | Spray Foam Wall  |                | EP&B             |                |  | Modular/Sips        |                |  | Insulated Zip Panel |                |  |
|----------------------------|----------------|------------------|----------------|------------------|----------------|------------------|----------------|--|---------------------|----------------|--|---------------------|----------------|--|
|                            |                | Raw Score (1-10) | Weighted Score | Raw Score (1-10) | Weighted Score | Raw Score (1-1