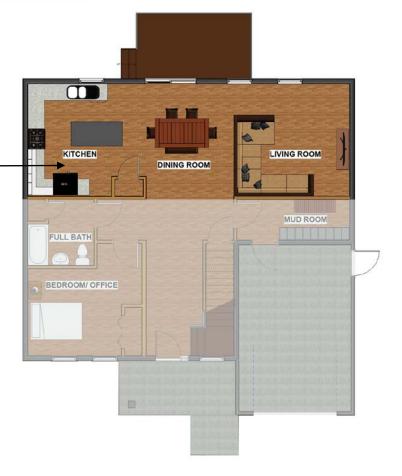

esign

2018 GreenBuild Duplex Under Construction

#### Who is S&A?

#### Next Generation Building Solutions



Base Dartmouth Model



Base Newport Model



Upgraded Dartmouth Model



Upgraded Newport Model

#### Working with S&A

#### Next Generation Building Solutions



Design Review with S&A



Design Review with S&A



Site Visit to The Landings



Site Visit to The Landings

Our Goals:

- ► Engage with S&A
- ➤ Maximize impact
- Integrative Design approach

S&A's Goals:

- Readily available materials
- ➤ Emphasis on constructibility
- ≻ Healthy Homes



Race To Zero

Requirements:

- Zero Energy Ready Home
- ➤ Market Ready
- ➤ Affordable

## Integrative Design Process











## Ripple, The New American Home







## View-Framing and Natural Lighting







i**M**i

**MA** 







## Living Space





#### First Floor Plan





#### Second Floor Plan















1/2" ZIP Sheathing

2x6 WD Stud (24" O.C.) with Dense-Packed Cellulose Insulation

1/2" Gypsum Wall Board







| Category                   | Weighted Score | S&A Current Wall |                | Spray Foam Wall  |                | EP&B             |                |  | Modular/Sips        |                |  | Insulated Zip Panel |                |  |
|----------------------------|----------------|------------------|----------------|------------------|----------------|------------------|----------------|--|---------------------|----------------|--|---------------------|----------------|--|
|                            |                | Raw Score (1-10) | Weighted Score | Raw Score (1-10) | Weighted S