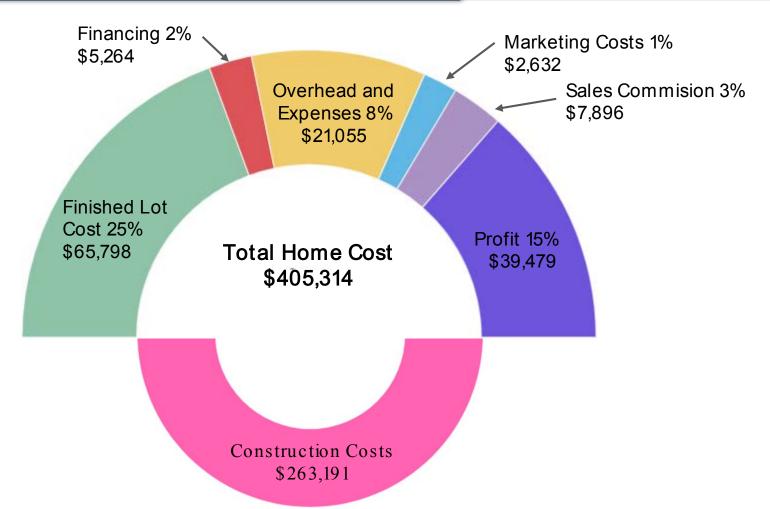

|                  |                |                  |                |  |                     |                |  |                     |                |  |
|                            |                |                  |                |                  |                |                  |                |  |                     |                |  |                     |                |  |
| Total                      | 100            | 79.6             |                | 76.2             |                | 85.9             |                |  | 80.9                |                |  | 81.5                |                |  |

Envelope



## Envelope



#### Water Management

Next Generation Building Solutions

SERVICE CORE







#### **Energy Decisions**















- ► Engage with S&A Homes
- ➤ Maximize impact
- ▶ Integrative Design approach