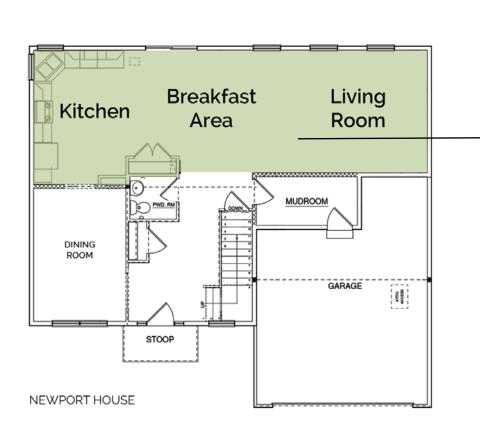

Design

2018 GreenBuild Duplex Under Construction

#### Who is S&A?

#### Next Generation Building Solutions



Base Dartmouth Model



Base Newport Model



Upgraded Dartmouth Model



Upgraded Newport Model

#### Working with S&A

#### Next Generation Building Solutions



Design Review with S&A



Design Review with S&A



Site Visit to The Landings



Site Visit to The Landings

Our Goals:

- ► Engage with S&A
- ➤ Maximize impact
- Integrative Design approach

S&A's Goals:

- Readily available materials
- ➤ Emphasis on constructibility
- ≻ Healthy Homes



Race To Zero

Requirements:

- Zero Energy Ready Home
- ➤ Market Ready
- ➤ Affordable

## Integrative Design Process











## Ripple, The New American Home







## View-Framing and Natural Lighting







i**M**i

**MA** 







## Living Space





#### First Floor Plan





#### Second Floor Plan















1/2" ZIP Sheathing

2x6 WD Stud (24" O.C.) with Dense-Packed Cellulose Insulation

1/2" Gypsum Wall Board







| Category                   | Weighted Score | S&A Current Wall |                | Spray Foam Wall  |                | EP&B             |                |  | Modular/Sips        |                |  | Insulated Zip Panel |                |  |
|----------------------------|----------------|------------------|----------------|------------------|----------------|------------------|----------------|--|---------------------|----------------|--|---------------------|----------------|--|
|                            |                | Raw Score (1-10) | Weighted Score | Raw Score (1-10) | Weighted