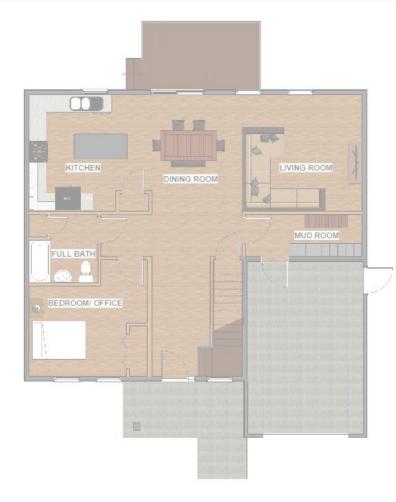

ext Generation Building Solutions



Base Dartmouth Model



Base Newport Model



Upgraded Dartmouth Model



Upgraded Newport Model

#### Working with S&A

#### Next Generation Building Solutions



Design Review with S&A



Design Review with S&A



Site Visit to The Landings



Site Visit to The Landings

Our Goals:

- ► Engage with S&A
- ➤ Maximize impact
- Integrative Design approach

S&A's Goals:

- Readily available materials
- ➤ Emphasis on constructibility
- ≻ Healthy Homes



Race To Zero

Requirements:

- Zero Energy Ready Home
- ➤ Market Ready
- ➤ Affordable

## Integrative Design Process











## Ripple, The New American Home







## View-Framing and Natural Lighting







i**M**i

**MA** 







## Living Space





#### First Floor Plan





#### Second Floor Plan















1/2" ZIP Sheathing

2x6 WD Stud (24" O.C.) with Dense-Packed Cellulose Insulation

1/2" Gypsum Wall Board







| Category                   | Weighted Score | S&A Current Wall |                | Spray Foam Wall  |                | EP&B             |                |  | Modular/Sips        |                |  | Insulated Zip Panel |                |  |
|----------------------------|----------------|------------------|----------------|------------------|----------------|------------------|----------------|--|---------------------|----------------|--|---------------------|----------------|--|
|                            |                | Raw Score (1-10) | Weighted Score | Raw Score (1-10) | Weighted Score | Raw Score (1-10) | Weighted Score |  | Raw Score<br>(1-10) | Weight