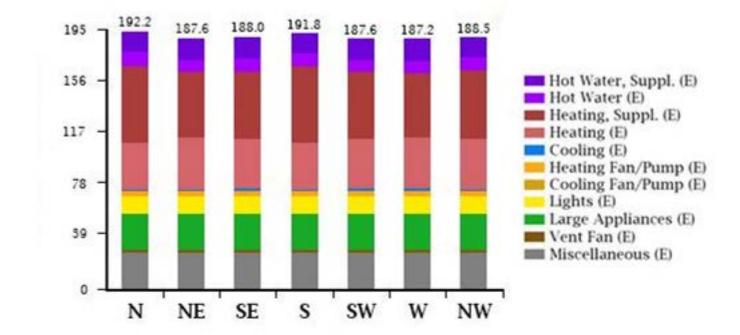

|                  |                |                  |                |  |                     |                |  |                     |                |  |
|                            |                |                  |                |                  |                |                  |                |  |                     |                |  |                     |                |  |
| Total                      | 100            | 79.6             |                | 76.2             |                | 85.9             |                |  | 80.9                |                |  | 81.5                |                |  |

Envelope



## Envelope



#### Water Management

Next Generation Building Solutions

SERVICE CORE







#### **Energy Decisions**















- ► Engage with S&A Homes
- ➤ Maximize impact
- ▶ Integrative Design approach