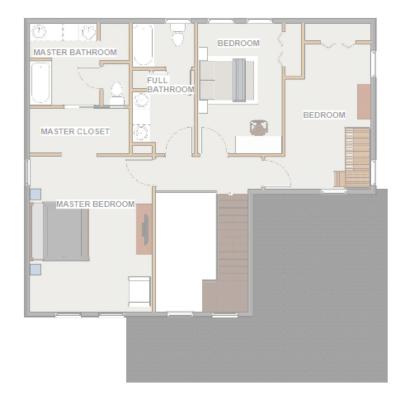

#### Second Floor Plan

1/2" ZIP Sheathing

2x6 WD Stud (24" O.C.) with Dense-Packed Cellulose Insulation

1/2" Gypsum Wall Board

| Category                   | Weighted Score | S&A Current Wall |                | Spray Foam Wall  |                | EP&B             |                |  | Modular/Sips        |                |  | Insulated Zip Panel |                |  |
|----------------------------|----------------|------------------|----------------|------------------|----------------|------------------|----------------|--|---------------------|----------------|--|---------------------|----------------|--|
|                            |                | Raw Score (1-10) | Weighted Score | Raw Score (1-10) | Weighted Score | Raw Score (1-10) | Weighted Score |  | Raw Score<br>(1-10) | Weighted Score |  | Raw Score (1-10)    | Weighted Score |  |
| Price                      | 25             | 10               | 25             | 7.1              | 17.7           | 8.4              | 21.0           |  | 6.5                 | 16.3           |  | 7.9                 | 19.8           |  |
| Performance                | 35             | 4                | 14             | 7                | 24.5           | 8                | 28             |  | 8                   | 28             |  | 8                   | 28             |  |
| Simplicity                 | 20             | 10               | 20             | 7                | 14             | 8                | 16             |  | 10                  | 20             |  | 8                   | 16             |  |
| Time                       | 7              | 10               | 7              | 8                | 5.6            | 7                | 4.9            |  | 10                  | 7              |  | 7                   | 4.9            |  |
| Availability               | 8              | 10               | 8              | 8                | 6.4            | 10               | 8              |  | 4                   | 3.2            |  | 6                   | 4.8            |  |
| Durability/<br>Maintenance | 5              | 7                | 5.6            | 10               | 8              | 10               | 8              |  | 8                   | 6.4            |  | 10                  | 8              |  |
|                            |                |                  |                |                  |                |                  |                |  |                     |                |  |                     |                |  |
|                            |                |                  |                |                  |                |                  |                |  |                     |                |  |                     |                |  |
|                            |                |                  |                |                  |                |                  |                |  |                     |                |  |                     |                |  |
| Total                      | 100            | 79.6             |                | 76.2             |                | 85.9             |                |  | 80.9                |                |  | 81.5                |                |  |