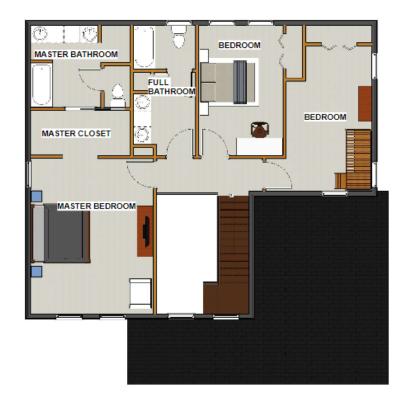

#### Second Floor Plan

1/2" ZIP Sheathing

2x6 WD Stud (24" O.C.) with Dense-Packed Cellulose Insulation

1/2" Gypsum Wall Board

| Category                   | Weighted Score | S&A Current Wall |                | Spray Foam Wall  |                | EP&B             |                |  | Modular/Sips        |                |  | Insulated Zip Panel |                |  |
|----------------------------|----------------|------------------|----------------|------------------|----------------|------------------|----------------|--|---------------------|----------------|--|---------------------|----------------|--|
|                            |                | Raw Score (1-10) | Weighted Score | Raw Score (1-10) | Weighted Score | Raw Score (1-10) | Weighted Score |  | Raw Score<br>(1-10) | Weighted Score |  | Raw Score (1-10)    | Weighted Score |  |
| Price                      | 25             | 10               | 25             | 7.1              | 17.7           | 8.4              | 21.0           |  | 6.5                 | 16.3           |  | 7.9                 | 19.8           |  |
| Performance                | 35             | 4                | 14             | 7                | 24.5           | 8                | 28             |  | 8                   | 28             |  | 8                   | 28             |  |
| Simplicity                 | 20             | 10               | 20             | 7                | 14             | 8                | 16             |  | 10                  | 20             |  | 8                   | 16             |  |
| Time                       | 7              | 10               | 7              | 8                | 5.6            | 7                | 4.9            |  | 10                  | 7              |  | 7                   | 4.9            |  |
| Availability               | 8              | 10               | 8              | 8                | 6.4            | 10               | 8              |  | 4                   | 3.2            |  | 6                   | 4.8            |  |
| Durability/<br>Maintenance | 5              | 7                | 5.6            | 10               | 8              | 10               | 8              |  | 8                   | 6.4            |  | 10                  | 8              |  |
|                            |                |                  |                |                  |                |                  |                |  |                     |                |  |                     |                |  |
|                            |                |                  |                |                  |                |                  |                |  |                     |                |  |                     |                |  |
|                            |                |                  |                |                  |                |                  |                |  |                     |                |  |                     |                |  |
| Total                      | 100            | 79.6             |                | 76.2             |                | 85.9             |                |  | 80.9                |                |  | 81.5                |                |  |