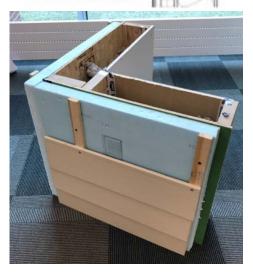

ewport Model

#### Working with S&A

#### Next Generation Building Solutions



Design Review with S&A



Design Review with S&A



Site Visit to The Landings



Site Visit to The Landings

Our Goals:

- ► Engage with S&A
- ➤ Maximize impact
- Integrative Design approach

S&A's Goals:

- Readily available materials
- ➤ Emphasis on constructibility
- ≻ Healthy Homes



Race To Zero

Requirements:

- Zero Energy Ready Home
- ➤ Market Ready
- ➤ Affordable

## Integrative Design Process











## Ripple, The New American Home







## View-Framing and Natural Lighting







i**M**i

**MA** 







## Living Space





#### First Floor Plan





#### Second Floor Plan















1/2" ZIP Sheathing

2x6 WD Stud (24" O.C.) with Dense-Packed Cellulose Insulation

1/2" Gypsum Wall Board







| Category                   | Weighted Score | S&A Current Wall |                | Spray Foam Wall  |                | EP&B             |                |  | Modular/Sips        |                |  | Insulated Zip Panel |                |  |
|----------------------------|----------------|------------------|----------------|------------------|----------------|------------------|----------------|--|---------------------|----------------|--|---------------------|----------------|--|
|                            |                | Raw Score (1-10) | Weighted Score | Raw Score (1-10) | Weighted Score | Raw Score (1-10) | Weighted Score |  | Raw Score<br>(1-10) | Weighted Score |  | Raw Score (1-10)    | Weighted Score |  |
| Price                      | 25             | 10