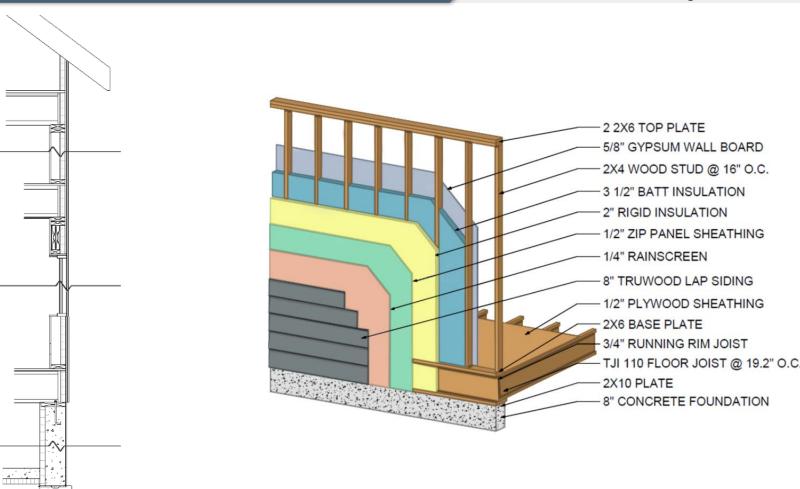

#### Second Floor Plan

1/2" ZIP Sheathing

2x6 WD Stud (24" O.C.) with Dense-Packed Cellulose Insulation

1/2" Gypsum Wall Board

| Category                   | Weighted Score | S&A Current Wall |                | Spray Foam Wall  |                | EP&B             |                |  | Modular/Sips        |                |  | Insulated Zip Panel |                |  |
|----------------------------|----------------|------------------|----------------|------------------|----------------|------------------|----------------|--|---------------------|----------------|--|---------------------|----------------|--|
|                            |                | Raw Score (1-10) | Weighted Score | Raw Score (1-10) | Weighted Score | Raw Score (1-10) | Weighted Score |  | Raw Score<br>(1-10) | Weighted Score |  | Raw Score (1-10)    | Weighted Score |  |
| Price                      | 25             | 10               | 25             | 7.1              | 17.7           | 8.4              | 21.0           |  | 6.5                 | 16.3           |  | 7.9                 | 19.8           |  |
| Performance                | 35             | 4                | 14             | 7                | 24.5           | 8                | 28             |  | 8                   | 28             |  | 8                   | 28             |  |
| Simplicity                 | 20             | 10               | 20             | 7                | 14             | 8                | 16             |  | 10                  | 20             |  | 8                   | 16             |  |
| Time                       | 7              | 10               | 7              | 8                | 5.6            | 7                | 4.9            |  | 10                  | 7              |  | 7                   | 4.9            |  |
| Availability               | 8              | 10               | 8              | 8                | 6.4            | 10               | 8              |  | 4                   | 3.2            |  | 6                   | 4.8            |  |
| Durability/<br>Maintenance | 5              | 7                | 5.6            | 10               | 8              | 10               | 8              |  | 8                   | 6.4            |  | 10                  | 8              |  |
|                            |                |                  |                |                  |                |                  |                |  |                     |                |  |                     |                |  |
|                            |                |                  |                |                  |                |                  |                |  |                     |                |  |                     |                |  |
|                            |                |                  |                |                  |                |                  |                |  |                     |                |  |                     |                |  |
| Total                      | 100            | 79.6             |                | 76.2             |                | 85.9             |                |  | 80.9                |                |  | 81.5                |                |  |